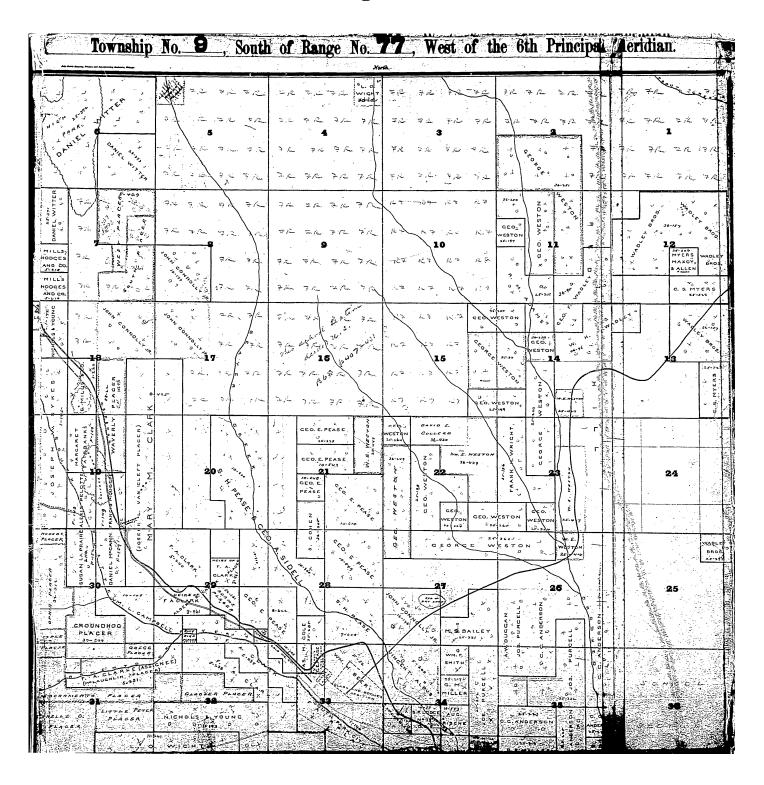

|
| 19       | 20            | 21           | O<br>O<br>22                             | 23                                        |
| 30       | 29            | 2 28 S       | 27                                       | 26 25 25 25 25 25 25 25 25 25 25 25 25 25 |
| 31       | 32 ACO PM     | 32           |                                          | inda U. S.  has program  36               |





Township No. 8, South of Range No. 74, West of the 6th Principal Meridian. of 52 in 2 in

Township No. 8, South of Range No. 75, West of the 6th Principal Meridian. FR PR FR PR FR JAMES MOYNAHAN JR. FR FRIFR ED. F. REED. W. R. MILLIGAN FR FR FR FR FR FR FR FR E. R. CROS **在一方片** 第分 形成 FERENCE TO SE

Township No. 8, South of Range No. 76, West of the 6th Principal Meridian.





















| Township | No. <b>B</b> , Sout | n of Range No | 73, West of t                            | he 6th Principal