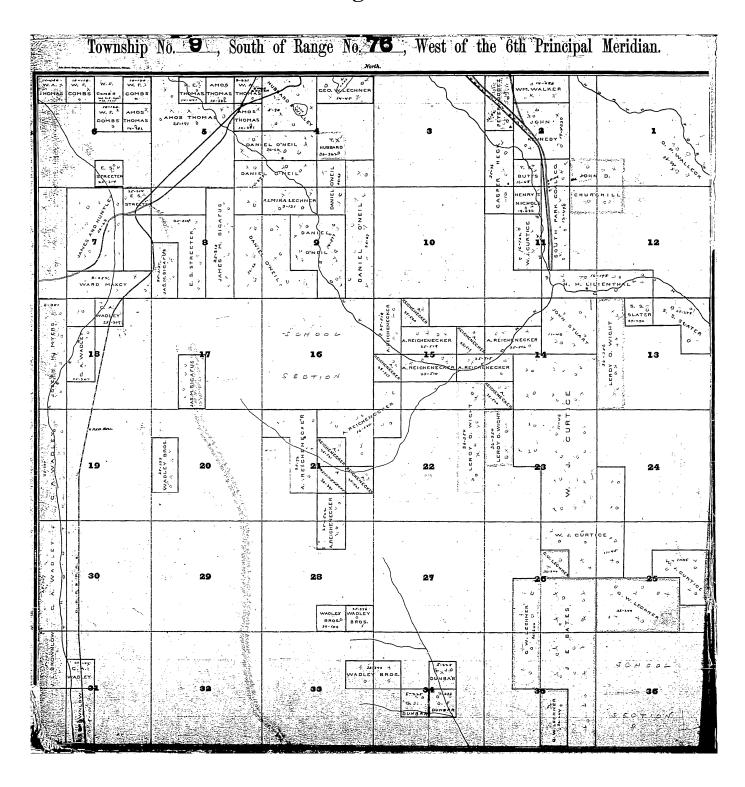

|
| 19       | 20            | 21           | O<br>O<br>22                             | 23                                        |
| 30       | 29            | 2 28 S       | 27                                       | 26 25 25 25 25 25 25 25 25 25 25 25 25 25 |
| 31       | 32 ACO PM     | 32           |                                          | inda U. S.  has program  36               |





Township No. 8, South of Range No. 74, West of the 6th Principal Meridian. of 52 in 2 in

Township No. 8, South of Range No. 75, West of the 6th Principal Meridian. FR PR FR PR FR JAMES MOYNAHAN JR. FR FRIFR ED. F. REED. W. R. MILLIGAN FR FR FR FR FR FR FR FR E. R. CROS **在一方片** 第分 形成 FERENCE TO SE

Township No. 8, South of Range No. 76, West of the 6th Principal Meridian.





















| Township | No. <b>B</b> , Sout | n of Range No | 73, West of t                            | he 6th Principal