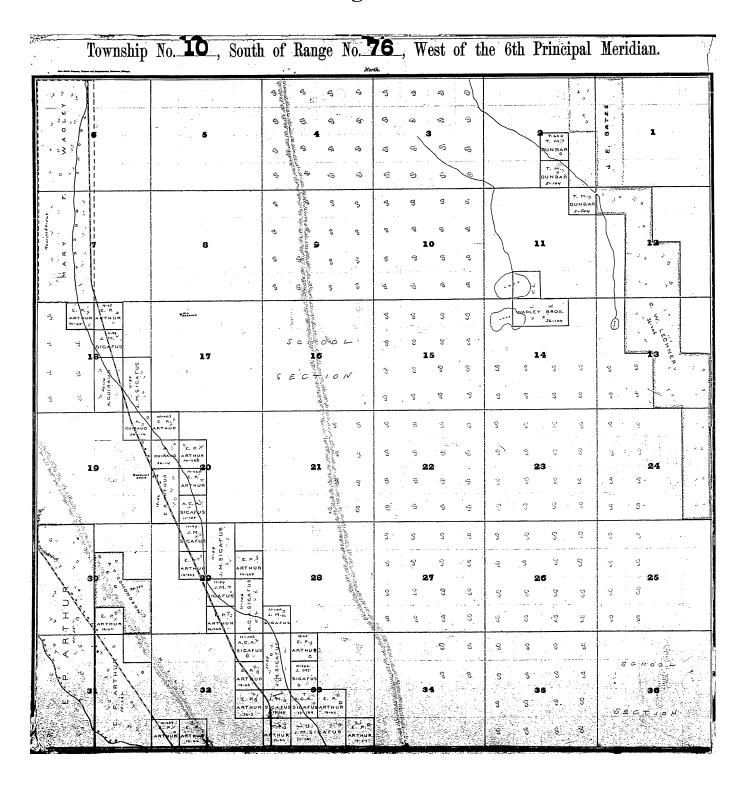

## Index

| Township No. 6 South of Range 72 West of 6th Principal Meridan Page Township No. 6 South of Range 73 West of 6th Principal Meridan Page Township No. 6 South of Range 75 West of 6th Principal Meridan Page Township No. 6 South of Range 75 West of 6th Principal Meridan Page Township No. 7 South of Range 72 West of 6th Principal Meridan Page Township No. 7 South of Range 73 West of 6th Principal Meridan Page Township No. 7 South of Range 74 West of 6th Principal Meridan Page Township No. 7 South of Range 74 West of 6th Principal Meridan Page Township No. 7 South of Range 75 West of 6th Principal Meridan Page Township No. 7 South of Range 75 West of 6th Principal Meridan Page Township No. 7 South of Range 76 West of 6th Principal Meridan Page Township No. 7 South of Range 76 West of 6th Principal Meridan Page Township No. 8 South of Range 77 West of 6th Principal Meridan Page Township No. 8 South of Range 72 West of 6th Principal Meridan Page Township No. 8 South of Range 74 West of 6th Principal Meridan Page Township No. 8 South of Range 75 West of 6th Principal Meridan Page Township No. 8 South of Range 75 West of 6th Principal Meridan Page Township No. 8 South of Range 76 West of 6th Principal Meridan Page Township No. 8 South of Range 76 West of 6th Principal Meridan Page Township No. 8 South of Range 77 West of 6th Principal Meridan Page Township No. 8 South of Range 77 West of 6th Principal Meridan Page Township No. 8 South of Range 78 West of 6th Principal Meridan Page Township No. 9 South of Range 79 West of 6th Principal Meridan Page Township No. 9 South of Range 79 West of 6th Principal Meridan Page Township No. 9 South of Range 79 West of 6th Principal Meridan Page Township No. 9 South of Range 79 West of 6th Principal Meridan Page Township No. 9 South of Range 79 West of 6th Principal Meridan Page Township No. 9 South of Range 79 West of 6th Principal Meridan Page Township No. 9 South of Range 79 West of 6th Principal Meridan Page Township No. 10 South of Range 79 West of 6th Principal Meridan Page Towns                                                                                                                                                                                                                                                                                                   |              |    |                |           |                                           |      |    |
|----------------------------------------------------------------------------------------------------------------------------------------------------------------------------------------------------------------------------------------------------------------------------------------------------------------------------------------------------------------------------------------------------------------------------------------------------------------------------------------------------------------------------------------------------------------------------------------------------------------------------------------------------------------------------------------------------------------------------------------------------------------------------------------------------------------------------------------------------------------------------------------------------------------------------------------------------------------------------------------------------------------------------------------------------------------------------------------------------------------------------------------------------------------------------------------------------------------------------------------------------------------------------------------------------------------------------------------------------------------------------------------------------------------------------------------------------------------------------------------------------------------------------------------------------------------------------------------------------------------------------------------------------------------------------------------------------------------------------------------------------------------------------------------------------------------------------------------------------------------------------------------------------------------------------------------------------------------------------------------------------------------------------------------------------------------------------------------------------------------------------------------------------------------------------------------------------------------------------------------------------------------------------------------------------------------------------------------------------------------------------------------------------------------------------------|--------------|----|----------------|-----------|-------------------------------------------|------|----|
| Township No. 6 South of Range 74 West of 6 <sup>th</sup> Principal Meridan Page Township No. 6 South of Range 75 West of 6 <sup>th</sup> Principal Meridan Page Township No. 7 South of Range 72 West of 6 <sup>th</sup> Principal Meridan Page Township No. 7 South of Range 73 West of 6 <sup>th</sup> Principal Meridan Page Township No. 7 South of Range 74 West of 6 <sup>th</sup> Principal Meridan Page Township No. 7 South of Range 75 West of 6 <sup>th</sup> Principal Meridan Page Township No. 7 South of Range 75 West of 6 <sup>th</sup> Principal Meridan Page Township No. 7 South of Range 76 West of 6 <sup>th</sup> Principal Meridan Page Township No. 7 South of Range 76 West of 6 <sup>th</sup> Principal Meridan Page Township No. 8 South of Range 77 West of 6 <sup>th</sup> Principal Meridan Page Township No. 8 South of Range 72 West of 6 <sup>th</sup> Principal Meridan Page Township No. 8 South of Range 74 West of 6 <sup>th</sup> Principal Meridan Page Township No. 8 South of Range 75 West of 6 <sup>th</sup> Principal Meridan Page Township No. 8 South of Range 76 West of 6 <sup>th</sup> Principal Meridan Page Township No. 8 South of Range 76 West of 6 <sup>th</sup> Principal Meridan Page Township No. 8 South of Range 76 West of 6 <sup>th</sup> Principal Meridan Page Township No. 8 South of Range 77 West of 6 <sup>th</sup> Principal Meridan Page Township No. 8 South of Range 78 West of 6 <sup>th</sup> Principal Meridan Page Township No. 9 South of Range 79 West of 6 <sup>th</sup> Principal Meridan Page Township No. 9 South of Range 72 West of 6 <sup>th</sup> Principal Meridan Page Township No. 9 South of Range 74 West of 6 <sup>th</sup> Principal Meridan Page Township No. 9 South of Range 75 West of 6 <sup>th</sup> Principal Meridan Page Township No. 9 South of Range 76 West of 6 <sup>th</sup> Principal Meridan Page Township No. 9 South of Range 77 West of 6 <sup>th</sup> Principal Meridan Page Township No. 9 South of Range 75 West of 6 <sup>th</sup> Principal Meridan Page Township No. 9 South of Range 76 West of 6 <sup>th</sup> Principal Meridan Page Township No. 10 South of Range 77 West of 6 <sup>th</sup> Principal Meridan Page Township No. 10 South of Range 79 West of 6 <sup>th</sup> Principal Meridan Page Township No. 10 South of Range 77 West of 6 <sup>th</sup> Principal Meridan Page Township No.  | _            |    | South of Range | 72        |                                           | Page | 3  |
| Township No. 6 South of Range 75 West of 6 <sup>th</sup> Principal Meridan Page Township No. 7 South of Range 72 West of 6 <sup>th</sup> Principal Meridan Page Township No. 7 South of Range 73 West of 6 <sup>th</sup> Principal Meridan Page Township No. 7 South of Range 74 West of 6 <sup>th</sup> Principal Meridan Page Township No. 7 South of Range 75 West of 6 <sup>th</sup> Principal Meridan Page Township No. 7 South of Range 75 West of 6 <sup>th</sup> Principal Meridan Page Township No. 7 South of Range 76 West of 6 <sup>th</sup> Principal Meridan Page Township No. 8 South of Range 77 West of 6 <sup>th</sup> Principal Meridan Page Township No. 8 South of Range 72 West of 6 <sup>th</sup> Principal Meridan Page Township No. 8 South of Range 73 West of 6 <sup>th</sup> Principal Meridan Page Township No. 8 South of Range 74 West of 6 <sup>th</sup> Principal Meridan Page Township No. 8 South of Range 75 West of 6 <sup>th</sup> Principal Meridan Page Township No. 8 South of Range 75 West of 6 <sup>th</sup> Principal Meridan Page Township No. 8 South of Range 76 West of 6 <sup>th</sup> Principal Meridan Page Township No. 8 South of Range 77 West of 6 <sup>th</sup> Principal Meridan Page Township No. 8 South of Range 78 West of 6 <sup>th</sup> Principal Meridan Page Township No. 8 South of Range 79 West of 6 <sup>th</sup> Principal Meridan Page Township No. 9 South of Range 79 West of 6 <sup>th</sup> Principal Meridan Page Township No. 9 South of Range 79 West of 6 <sup>th</sup> Principal Meridan Page Township No. 9 South of Range 74 West of 6 <sup>th</sup> Principal Meridan Page Township No. 9 South of Range 75 West of 6 <sup>th</sup> Principal Meridan Page Township No. 9 South of Range 75 West of 6 <sup>th</sup> Principal Meridan Page Township No. 9 South of Range 75 West of 6 <sup>th</sup> Principal Meridan Page Township No. 9 South of Range 75 West of 6 <sup>th</sup> Principal Meridan Page Township No. 9 South of Range 75 West of 6 <sup>th</sup> Principal Meridan Page Township No. 10 South of Range 75 West of 6 <sup>th</sup> Principal Meridan Page Township No. 10 South of Range 74 West of 6 <sup>th</sup> Principal Meridan Page Township No. 10 South of Range 75 West of 6 <sup>th</sup> Principal Meridan Page Township No. 10 South of Range 75 West of 6 <sup>th</sup> Principal Meridan Page Township No. | Township No. | 6  | South of Range | 73        |                                           | Page | 4  |
| Township No. 6 South of Range 76 West of 6th Principal Meridan Page Township No. 7 South of Range 72 West of 6th Principal Meridan Page Township No. 7 South of Range 73 West of 6th Principal Meridan Page Township No. 7 South of Range 74 West of 6th Principal Meridan Page Township No. 7 South of Range 75 West of 6th Principal Meridan Page Township No. 7 South of Range 76 West of 6th Principal Meridan Page Township No. 8 South of Range 77 West of 6th Principal Meridan Page Township No. 8 South of Range 72 West of 6th Principal Meridan Page Township No. 8 South of Range 73 West of 6th Principal Meridan Page Township No. 8 South of Range 74 West of 6th Principal Meridan Page Township No. 8 South of Range 75 West of 6th Principal Meridan Page Township No. 8 South of Range 75 West of 6th Principal Meridan Page Township No. 8 South of Range 75 West of 6th Principal Meridan Page Township No. 8 South of Range 76 West of 6th Principal Meridan Page Township No. 8 South of Range 77 West of 6th Principal Meridan Page Township No. 8 South of Range 78 West of 6th Principal Meridan Page Township No. 9 South of Range 79 West of 6th Principal Meridan Page Township No. 9 South of Range 72 West of 6th Principal Meridan Page Township No. 9 South of Range 74 West of 6th Principal Meridan Page Township No. 9 South of Range 75 West of 6th Principal Meridan Page Township No. 9 South of Range 75 West of 6th Principal Meridan Page Township No. 9 South of Range 76 West of 6th Principal Meridan Page Township No. 9 South of Range 77 West of 6th Principal Meridan Page Township No. 9 South of Range 78 West of 6th Principal Meridan Page Township No. 9 South of Range 77 West of 6th Principal Meridan Page Township No. 10 South of Range 78 West of 6th Principal Meridan Page Township No. 10 South of Range 79 West of 6th Principal Meridan Page Township No. 10 South of Range 74 West of 6th Principal Meridan Page Township No. 10 South of Range 75 West of 6th Principal Meridan Page Township No. 10 South of Range 75 West of 6th Principal Meridan Page T                                                                                                                                                                                                                                                                                                   | Township No. | 6  | South of Range | 74        | West of 6 <sup>th</sup> Principal Meridan | Page | 5  |
| Township No. 7 South of Range 72 West of 6th Principal Meridan Page Township No. 7 South of Range 73 West of 6th Principal Meridan Page Township No. 7 South of Range 74 West of 6th Principal Meridan Page Township No. 7 South of Range 75 West of 6th Principal Meridan Page Township No. 7 South of Range 76 West of 6th Principal Meridan Page Township No. 7 South of Range 77 West of 6th Principal Meridan Page Township No. 8 South of Range 72 West of 6th Principal Meridan Page Township No. 8 South of Range 73 West of 6th Principal Meridan Page Township No. 8 South of Range 74 West of 6th Principal Meridan Page Township No. 8 South of Range 74 West of 6th Principal Meridan Page Township No. 8 South of Range 75 West of 6th Principal Meridan Page Township No. 8 South of Range 75 West of 6th Principal Meridan Page Township No. 8 South of Range 76 West of 6th Principal Meridan Page Township No. 8 South of Range 77 West of 6th Principal Meridan Page Township No. 8 South of Range 78 West of 6th Principal Meridan Page Township No. 9 South of Range 79 West of 6th Principal Meridan Page Township No. 9 South of Range 79 West of 6th Principal Meridan Page Township No. 9 South of Range 72 West of 6th Principal Meridan Page Township No. 9 South of Range 73 West of 6th Principal Meridan Page Township No. 9 South of Range 74 West of 6th Principal Meridan Page Township No. 9 South of Range 75 West of 6th Principal Meridan Page Township No. 9 South of Range 75 West of 6th Principal Meridan Page Township No. 9 South of Range 76 West of 6th Principal Meridan Page Township No. 9 South of Range 77 West of 6th Principal Meridan Page Township No. 9 South of Range 78 West of 6th Principal Meridan Page Township No. 10 South of Range 79 West of 6th Principal Meridan Page Township No. 10 South of Range 75 West of 6th Principal Meridan Page Township No. 10 South of Range 75 West of 6th Principal Meridan Page Township No. 10 South of Range 75 West of 6th Principal Meridan Page Township No. 10 South of Range 75 West of 6th Principal Meridan Page T                                                                                                                                                                                                                                                                                                   | Township No. | 6  | South of Range | 75        | West of 6 <sup>th</sup> Principal Meridan | Page | 6  |
| Township No. 7 South of Range 73 West of 6th Principal Meridan Page Township No. 7 South of Range 74 West of 6th Principal Meridan Page Township No. 7 South of Range 75 West of 6th Principal Meridan Page Township No. 7 South of Range 76 West of 6th Principal Meridan Page Township No. 8 South of Range 77 West of 6th Principal Meridan Page Township No. 8 South of Range 72 West of 6th Principal Meridan Page Township No. 8 South of Range 74 West of 6th Principal Meridan Page Township No. 8 South of Range 75 West of 6th Principal Meridan Page Township No. 8 South of Range 75 West of 6th Principal Meridan Page Township No. 8 South of Range 75 West of 6th Principal Meridan Page Township No. 8 South of Range 76 West of 6th Principal Meridan Page Township No. 8 South of Range 77 West of 6th Principal Meridan Page Township No. 8 South of Range 77 West of 6th Principal Meridan Page Township No. 8 South of Range 78 West of 6th Principal Meridan Page Township No. 9 South of Range 79 West of 6th Principal Meridan Page Township No. 9 South of Range 72 West of 6th Principal Meridan Page Township No. 9 South of Range 74 West of 6th Principal Meridan Page Township No. 9 South of Range 74 West of 6th Principal Meridan Page Township No. 9 South of Range 75 West of 6th Principal Meridan Page Township No. 9 South of Range 75 West of 6th Principal Meridan Page Township No. 9 South of Range 76 West of 6th Principal Meridan Page Township No. 9 South of Range 77 West of 6th Principal Meridan Page Township No. 9 South of Range 77 West of 6th Principal Meridan Page Township No. 10 South of Range 77 West of 6th Principal Meridan Page Township No. 10 South of Range 77 West of 6th Principal Meridan Page Township No. 10 South of Range 77 West of 6th Principal Meridan Page Township No. 10 South of Range 77 West of 6th Principal Meridan Page Township No. 10 South of Range 77 West of 6th Principal Meridan Page Township No. 10 South of Range 77 West of 6th Principal Meridan Page Township No. 10 South of Range 77 West of 6th Principal Meridan Page                                                                                                                                                                                                                                                                                                   | Township No. | 6  | South of Range | <b>76</b> |                                           | Page | 7  |
| Township No. 7 South of Range 74 West of 6 <sup>th</sup> Principal Meridan Page Township No. 7 South of Range 75 West of 6 <sup>th</sup> Principal Meridan Page Township No. 7 South of Range 76 West of 6 <sup>th</sup> Principal Meridan Page Township No. 8 South of Range 77 West of 6 <sup>th</sup> Principal Meridan Page Township No. 8 South of Range 72 West of 6 <sup>th</sup> Principal Meridan Page Township No. 8 South of Range 74 West of 6 <sup>th</sup> Principal Meridan Page Township No. 8 South of Range 75 West of 6 <sup>th</sup> Principal Meridan Page Township No. 8 South of Range 75 West of 6 <sup>th</sup> Principal Meridan Page Township No. 8 South of Range 76 West of 6 <sup>th</sup> Principal Meridan Page Township No. 8 South of Range 77 West of 6 <sup>th</sup> Principal Meridan Page Township No. 8 South of Range 77 West of 6 <sup>th</sup> Principal Meridan Page Township No. 8 South of Range 78 West of 6 <sup>th</sup> Principal Meridan Page Township No. 9 South of Range 79 West of 6 <sup>th</sup> Principal Meridan Page Township No. 9 South of Range 72 West of 6 <sup>th</sup> Principal Meridan Page Township No. 9 South of Range 73 West of 6 <sup>th</sup> Principal Meridan Page Township No. 9 South of Range 74 West of 6 <sup>th</sup> Principal Meridan Page Township No. 9 South of Range 75 West of 6 <sup>th</sup> Principal Meridan Page Township No. 9 South of Range 76 West of 6 <sup>th</sup> Principal Meridan Page Township No. 9 South of Range 76 West of 6 <sup>th</sup> Principal Meridan Page Township No. 9 South of Range 77 West of 6 <sup>th</sup> Principal Meridan Page Township No. 9 South of Range 78 West of 6 <sup>th</sup> Principal Meridan Page Township No. 10 South of Range 79 West of 6 <sup>th</sup> Principal Meridan Page Township No. 10 South of Range 74 West of 6 <sup>th</sup> Principal Meridan Page Township No. 10 South of Range 75 West of 6 <sup>th</sup> Principal Meridan Page Township No. 10 South of Range 75 West of 6 <sup>th</sup> Principal Meridan Page Township No. 10 South of Range 75 West of 6 <sup>th</sup> Principal Meridan Page Township No. 10 South of Range 75 West of 6 <sup>th</sup> Principal Meridan Page Township No. 10 South of Range 75 West of 6 <sup>th</sup> Principal Meridan Page Township No. 10 South of Range 75 West of 6 <sup>th</sup> Principal Meridan Page Township | Township No. | 7  | South of Range | 72        | West of 6 <sup>th</sup> Principal Meridan | Page | 8  |
| Township No. 7 South of Range 76 West of 6th Principal Meridan Page Township No. 7 South of Range 76 West of 6th Principal Meridan Page Township No. 8 South of Range 72 West of 6th Principal Meridan Page Township No. 8 South of Range 73 West of 6th Principal Meridan Page Township No. 8 South of Range 74 West of 6th Principal Meridan Page Township No. 8 South of Range 75 West of 6th Principal Meridan Page Township No. 8 South of Range 75 West of 6th Principal Meridan Page Township No. 8 South of Range 76 West of 6th Principal Meridan Page Township No. 8 South of Range 77 West of 6th Principal Meridan Page Township No. 8 South of Range 77 West of 6th Principal Meridan Page Township No. 8 South of Range 78 West of 6th Principal Meridan Page Township No. 9 South of Range 79 West of 6th Principal Meridan Page Township No. 9 South of Range 72 West of 6th Principal Meridan Page Township No. 9 South of Range 72 West of 6th Principal Meridan Page Township No. 9 South of Range 73 West of 6th Principal Meridan Page Township No. 9 South of Range 74 West of 6th Principal Meridan Page Township No. 9 South of Range 75 West of 6th Principal Meridan Page Township No. 9 South of Range 75 West of 6th Principal Meridan Page Township No. 9 South of Range 75 West of 6th Principal Meridan Page Township No. 9 South of Range 76 West of 6th Principal Meridan Page Township No. 9 South of Range 77 West of 6th Principal Meridan Page Township No. 10 South of Range 78 West of 6th Principal Meridan Page Township No. 10 South of Range 72 West of 6th Principal Meridan Page Township No. 10 South of Range 74 West of 6th Principal Meridan Page Township No. 10 South of Range 75 West of 6th Principal Meridan Page Township No. 10 South of Range 75 West of 6th Principal Meridan Page Township No. 10 South of Range 75 West of 6th Principal Meridan Page Township No. 10 South of Range 75 West of 6th Principal Meridan Page Township No. 10 South of Range 75 West of 6th Principal Meridan Page Township No. 10 South of Range 75 West of 6th Principal Meridan Pa                                                                                                                                                                                                                                                                                                   | Township No. | 7  | South of Range | 73        | West of 6 <sup>th</sup> Principal Meridan | Page | 9  |
| Township No. 7 South of Range 76 West of 6 <sup>th</sup> Principal Meridan Page Township No. 8 South of Range 72 West of 6 <sup>th</sup> Principal Meridan Page Township No. 8 South of Range 73 West of 6 <sup>th</sup> Principal Meridan Page Township No. 8 South of Range 74 West of 6 <sup>th</sup> Principal Meridan Page Township No. 8 South of Range 75 West of 6 <sup>th</sup> Principal Meridan Page Township No. 8 South of Range 75 West of 6 <sup>th</sup> Principal Meridan Page Township No. 8 South of Range 76 West of 6 <sup>th</sup> Principal Meridan Page Township No. 8 South of Range 77 West of 6 <sup>th</sup> Principal Meridan Page Township No. 8 South of Range 77 West of 6 <sup>th</sup> Principal Meridan Page Township No. 8 South of Range 78 West of 6 <sup>th</sup> Principal Meridan Page Township No. 9 South of Range 79 West of 6 <sup>th</sup> Principal Meridan Page Township No. 9 South of Range 72 West of 6 <sup>th</sup> Principal Meridan Page Township No. 9 South of Range 73 West of 6 <sup>th</sup> Principal Meridan Page Township No. 9 South of Range 74 West of 6 <sup>th</sup> Principal Meridan Page Township No. 9 South of Range 75 West of 6 <sup>th</sup> Principal Meridan Page Township No. 9 South of Range 75 West of 6 <sup>th</sup> Principal Meridan Page Township No. 9 South of Range 76 West of 6 <sup>th</sup> Principal Meridan Page Township No. 9 South of Range 76 West of 6 <sup>th</sup> Principal Meridan Page Township No. 10 South of Range 79 West of 6 <sup>th</sup> Principal Meridan Page Township No. 10 South of Range 72 West of 6 <sup>th</sup> Principal Meridan Page Township No. 10 South of Range 73 West of 6 <sup>th</sup> Principal Meridan Page Township No. 10 South of Range 74 West of 6 <sup>th</sup> Principal Meridan Page Township No. 10 South of Range 75 West of 6 <sup>th</sup> Principal Meridan Page Township No. 10 South of Range 77 West of 6 <sup>th</sup> Principal Meridan Page Township No. 10 South of Range 77 West of 6 <sup>th</sup> Principal Meridan Page Township No. 10 South of Range 75 West of 6 <sup>th</sup> Principal Meridan Page Township No. 10 South of Range 75 West of 6 <sup>th</sup> Principal Meridan Page Township No. 10 South of Range 75 West of 6 <sup>th</sup> Principal Meridan Page Township No. 10 South of Range 75 West of 6 <sup>th</sup> Principal Meridan Page Towns | Township No. | 7  | South of Range | 74        | West of 6 <sup>th</sup> Principal Meridan | Page | 10 |
| Township No. 7 South of Range 77 West of 6 <sup>th</sup> Principal Meridan Page Township No. 8 South of Range 72 West of 6 <sup>th</sup> Principal Meridan Page Township No. 8 South of Range 74 West of 6 <sup>th</sup> Principal Meridan Page Township No. 8 South of Range 75 West of 6 <sup>th</sup> Principal Meridan Page Township No. 8 South of Range 76 West of 6 <sup>th</sup> Principal Meridan Page Township No. 8 South of Range 76 West of 6 <sup>th</sup> Principal Meridan Page Township No. 8 South of Range 77 West of 6 <sup>th</sup> Principal Meridan Page Township No. 8 South of Range 78 West of 6 <sup>th</sup> Principal Meridan Page Township No. 9 South of Range 79 West of 6 <sup>th</sup> Principal Meridan Page Township No. 9 South of Range 72 West of 6 <sup>th</sup> Principal Meridan Page Township No. 9 South of Range 73 West of 6 <sup>th</sup> Principal Meridan Page Township No. 9 South of Range 74 West of 6 <sup>th</sup> Principal Meridan Page Township No. 9 South of Range 74 West of 6 <sup>th</sup> Principal Meridan Page Township No. 9 South of Range 75 West of 6 <sup>th</sup> Principal Meridan Page Township No. 9 South of Range 75 West of 6 <sup>th</sup> Principal Meridan Page Township No. 9 South of Range 76 West of 6 <sup>th</sup> Principal Meridan Page Township No. 9 South of Range 77 West of 6 <sup>th</sup> Principal Meridan Page Township No. 9 South of Range 78 West of 6 <sup>th</sup> Principal Meridan Page Township No. 10 South of Range 78 West of 6 <sup>th</sup> Principal Meridan Page Township No. 10 South of Range 79 West of 6 <sup>th</sup> Principal Meridan Page Township No. 10 South of Range 74 West of 6 <sup>th</sup> Principal Meridan Page Township No. 10 South of Range 75 West of 6 <sup>th</sup> Principal Meridan Page Township No. 10 South of Range 74 West of 6 <sup>th</sup> Principal Meridan Page Township No. 10 South of Range 75 West of 6 <sup>th</sup> Principal Meridan Page Township No. 10 South of Range 75 West of 6 <sup>th</sup> Principal Meridan Page Township No. 10 South of Range 75 West of 6 <sup>th</sup> Principal Meridan Page Township No. 10 South of Range 77 West of 6 <sup>th</sup> Principal Meridan Page Township No. 10 South of Range 77 West of 6 <sup>th</sup> Principal Meridan Page Township No. 10 South of Range 75 West of 6 <sup>th</sup> Principal Meridan Page       | Township No. | 7  | South of Range | 75        |                                           | Page | 11 |
| Township No. 8 South of Range 72 West of 6 <sup>th</sup> Principal Meridan Page Township No. 8 South of Range 74 West of 6 <sup>th</sup> Principal Meridan Page Township No. 8 South of Range 75 West of 6 <sup>th</sup> Principal Meridan Page Township No. 8 South of Range 76 West of 6 <sup>th</sup> Principal Meridan Page Township No. 8 South of Range 76 West of 6 <sup>th</sup> Principal Meridan Page Township No. 8 South of Range 77 West of 6 <sup>th</sup> Principal Meridan Page Township No. 8 South of Range 78 West of 6 <sup>th</sup> Principal Meridan Page Township No. 8 South of Range 79 West of 6 <sup>th</sup> Principal Meridan Page Township No. 9 South of Range 72 West of 6 <sup>th</sup> Principal Meridan Page Township No. 9 South of Range 72 West of 6 <sup>th</sup> Principal Meridan Page Township No. 9 South of Range 74 West of 6 <sup>th</sup> Principal Meridan Page Township No. 9 South of Range 75 West of 6 <sup>th</sup> Principal Meridan Page Township No. 9 South of Range 75 West of 6 <sup>th</sup> Principal Meridan Page Township No. 9 South of Range 76 West of 6 <sup>th</sup> Principal Meridan Page Township No. 9 South of Range 77 West of 6 <sup>th</sup> Principal Meridan Page Township No. 9 South of Range 77 West of 6 <sup>th</sup> Principal Meridan Page Township No. 9 South of Range 78 West of 6 <sup>th</sup> Principal Meridan Page Township No. 10 South of Range 79 West of 6 <sup>th</sup> Principal Meridan Page Township No. 10 South of Range 72 West of 6 <sup>th</sup> Principal Meridan Page Township No. 10 South of Range 74 West of 6 <sup>th</sup> Principal Meridan Page Township No. 10 South of Range 75 West of 6 <sup>th</sup> Principal Meridan Page Township No. 10 South of Range 74 West of 6 <sup>th</sup> Principal Meridan Page Township No. 10 South of Range 75 West of 6 <sup>th</sup> Principal Meridan Page Township No. 10 South of Range 74 West of 6 <sup>th</sup> Principal Meridan Page Township No. 10 South of Range 75 West of 6 <sup>th</sup> Principal Meridan Page Township No. 10 South of Range 75 West of 6 <sup>th</sup> Principal Meridan Page Township No. 10 South of Range 75 West of 6 <sup>th</sup> Principal Meridan Page Township No. 10 South of Range 76 West of 6 <sup>th</sup> Principal Meridan Page                                                                                       | Township No. | 7  | South of Range | <b>76</b> | West of 6 <sup>th</sup> Principal Meridan | Page | 12 |
| Township No. 8 South of Range 73 West of 6 <sup>th</sup> Principal Meridan Page Township No. 8 South of Range 75 West of 6 <sup>th</sup> Principal Meridan Page Township No. 8 South of Range 76 West of 6 <sup>th</sup> Principal Meridan Page Township No. 8 South of Range 77 West of 6 <sup>th</sup> Principal Meridan Page Township No. 8 South of Range 77 West of 6 <sup>th</sup> Principal Meridan Page Township No. 8 South of Range 78 West of 6 <sup>th</sup> Principal Meridan Page Township No. 8 South of Range 79 West of 6 <sup>th</sup> Principal Meridan Page Township No. 9 South of Range 72 West of 6 <sup>th</sup> Principal Meridan Page Township No. 9 South of Range 73 West of 6 <sup>th</sup> Principal Meridan Page Township No. 9 South of Range 74 West of 6 <sup>th</sup> Principal Meridan Page Township No. 9 South of Range 75 West of 6 <sup>th</sup> Principal Meridan Page Township No. 9 South of Range 75 West of 6 <sup>th</sup> Principal Meridan Page Township No. 9 South of Range 76 West of 6 <sup>th</sup> Principal Meridan Page Township No. 9 South of Range 77 West of 6 <sup>th</sup> Principal Meridan Page Township No. 9 South of Range 78 West of 6 <sup>th</sup> Principal Meridan Page Township No. 9 South of Range 78 West of 6 <sup>th</sup> Principal Meridan Page Township No. 10 South of Range 79 West of 6 <sup>th</sup> Principal Meridan Page Township No. 10 South of Range 72 West of 6 <sup>th</sup> Principal Meridan Page Township No. 10 South of Range 74 West of 6 <sup>th</sup> Principal Meridan Page Township No. 10 South of Range 75 West of 6 <sup>th</sup> Principal Meridan Page Township No. 10 South of Range 74 West of 6 <sup>th</sup> Principal Meridan Page Township No. 10 South of Range 75 West of 6 <sup>th</sup> Principal Meridan Page Township No. 10 South of Range 75 West of 6 <sup>th</sup> Principal Meridan Page Township No. 10 South of Range 75 West of 6 <sup>th</sup> Principal Meridan Page Township No. 10 South of Range 76 West of 6 <sup>th</sup> Principal Meridan Page Township No. 10 South of Range 76 West of 6 <sup>th</sup> Principal Meridan Page Township No. 10 South of Range 76 West of 6 <sup>th</sup> Principal Meridan Page Township No. 10 South of Range 76 West of 6 <sup>th</sup> Principal Meridan Page                                                                                      | Township No. | 7  | South of Range | 77        | West of 6 <sup>th</sup> Principal Meridan | Page | 13 |
| Township No. 8 South of Range 75 West of 6th Principal Meridan Page Township No. 8 South of Range 76 West of 6th Principal Meridan Page Township No. 8 South of Range 77 West of 6th Principal Meridan Page Township No. 8 South of Range 78 West of 6th Principal Meridan Page Township No. 8 South of Range 78 West of 6th Principal Meridan Page Township No. 8 South of Range 79 West of 6th Principal Meridan Page Township No. 9 South of Range 72 West of 6th Principal Meridan Page Township No. 9 South of Range 73 West of 6th Principal Meridan Page Township No. 9 South of Range 74 West of 6th Principal Meridan Page Township No. 9 South of Range 75 West of 6th Principal Meridan Page Township No. 9 South of Range 75 West of 6th Principal Meridan Page Township No. 9 South of Range 76 West of 6th Principal Meridan Page Township No. 9 South of Range 76 West of 6th Principal Meridan Page Township No. 9 South of Range 77 West of 6th Principal Meridan Page Township No. 9 South of Range 78 West of 6th Principal Meridan Page Township No. 10 South of Range 79 West of 6th Principal Meridan Page Township No. 10 South of Range 72 West of 6th Principal Meridan Page Township No. 10 South of Range 73 West of 6th Principal Meridan Page Township No. 10 South of Range 74 West of 6th Principal Meridan Page Township No. 10 South of Range 75 West of 6th Principal Meridan Page Township No. 10 South of Range 75 West of 6th Principal Meridan Page Township No. 10 South of Range 75 West of 6th Principal Meridan Page Township No. 10 South of Range 75 West of 6th Principal Meridan Page Township No. 10 South of Range 75 West of 6th Principal Meridan Page Township No. 10 South of Range 75 West of 6th Principal Meridan Page Township No. 10 South of Range 76 West of 6th Principal Meridan Page Township No. 10 South of Range 76 West of 6th Principal Meridan Page Township No. 10 South of Range 76 West of 6th Principal Meridan Page                                                                                                                                                                                                                                                                                                                                                                                                                                     | Township No. | 8  | South of Range | 72        | West of 6 <sup>th</sup> Principal Meridan | Page | 14 |
| Township No. 8 South of Range 76 West of 6 <sup>th</sup> Principal Meridan Page Township No. 8 South of Range 77 West of 6 <sup>th</sup> Principal Meridan Page Township No. 8 South of Range 78 West of 6 <sup>th</sup> Principal Meridan Page Township No. 8 South of Range 78 West of 6 <sup>th</sup> Principal Meridan Page Township No. 9 South of Range 79 West of 6 <sup>th</sup> Principal Meridan Page Township No. 9 South of Range 72 West of 6 <sup>th</sup> Principal Meridan Page Township No. 9 South of Range 73 West of 6 <sup>th</sup> Principal Meridan Page Township No. 9 South of Range 74 West of 6 <sup>th</sup> Principal Meridan Page Township No. 9 South of Range 75 West of 6 <sup>th</sup> Principal Meridan Page Township No. 9 South of Range 76 West of 6 <sup>th</sup> Principal Meridan Page Township No. 9 South of Range 76 West of 6 <sup>th</sup> Principal Meridan Page Township No. 9 South of Range 77 West of 6 <sup>th</sup> Principal Meridan Page Township No. 9 South of Range 78 West of 6 <sup>th</sup> Principal Meridan Page Township No. 10 South of Range 79 West of 6 <sup>th</sup> Principal Meridan Page Township No. 10 South of Range 72 West of 6 <sup>th</sup> Principal Meridan Page Township No. 10 South of Range 73 West of 6 <sup>th</sup> Principal Meridan Page Township No. 10 South of Range 74 West of 6 <sup>th</sup> Principal Meridan Page Township No. 10 South of Range 75 West of 6 <sup>th</sup> Principal Meridan Page Township No. 10 South of Range 74 West of 6 <sup>th</sup> Principal Meridan Page Township No. 10 South of Range 75 West of 6 <sup>th</sup> Principal Meridan Page Township No. 10 South of Range 75 West of 6 <sup>th</sup> Principal Meridan Page Township No. 10 South of Range 76 West of 6 <sup>th</sup> Principal Meridan Page Township No. 10 South of Range 76 West of 6 <sup>th</sup> Principal Meridan Page Township No. 10 South of Range 76 West of 6 <sup>th</sup> Principal Meridan Page Township No. 10 South of Range 76 West of 6 <sup>th</sup> Principal Meridan Page Township No. 10 South of Range 77 West of 6 <sup>th</sup> Principal Meridan Page                                                                                                                                                                                                                                                     | Township No. | 8  | South of Range | <b>73</b> | West of 6 <sup>th</sup> Principal Meridan | Page | 15 |
| Township No. 8 South of Range 76 West of 6 <sup>th</sup> Principal Meridan Page Township No. 8 South of Range 78 West of 6 <sup>th</sup> Principal Meridan Page Township No. 8 South of Range 78 West of 6 <sup>th</sup> Principal Meridan Page Township No. 9 South of Range 79 West of 6 <sup>th</sup> Principal Meridan Page Township No. 9 South of Range 72 West of 6 <sup>th</sup> Principal Meridan Page Township No. 9 South of Range 73 West of 6 <sup>th</sup> Principal Meridan Page Township No. 9 South of Range 74 West of 6 <sup>th</sup> Principal Meridan Page Township No. 9 South of Range 75 West of 6 <sup>th</sup> Principal Meridan Page Township No. 9 South of Range 76 West of 6 <sup>th</sup> Principal Meridan Page Township No. 9 South of Range 76 West of 6 <sup>th</sup> Principal Meridan Page Township No. 9 South of Range 77 West of 6 <sup>th</sup> Principal Meridan Page Township No. 9 South of Range 78 West of 6 <sup>th</sup> Principal Meridan Page Township No. 10 South of Range 72 West of 6 <sup>th</sup> Principal Meridan Page Township No. 10 South of Range 72 West of 6 <sup>th</sup> Principal Meridan Page Township No. 10 South of Range 73 West of 6 <sup>th</sup> Principal Meridan Page Township No. 10 South of Range 74 West of 6 <sup>th</sup> Principal Meridan Page Township No. 10 South of Range 74 West of 6 <sup>th</sup> Principal Meridan Page Township No. 10 South of Range 74 West of 6 <sup>th</sup> Principal Meridan Page Township No. 10 South of Range 75 West of 6 <sup>th</sup> Principal Meridan Page Township No. 10 South of Range 75 West of 6 <sup>th</sup> Principal Meridan Page Township No. 10 South of Range 75 West of 6 <sup>th</sup> Principal Meridan Page Township No. 10 South of Range 76 West of 6 <sup>th</sup> Principal Meridan Page Township No. 10 South of Range 76 West of 6 <sup>th</sup> Principal Meridan Page Township No. 10 South of Range 77 West of 6 <sup>th</sup> Principal Meridan Page Township No. 10 South of Range 76 West of 6 <sup>th</sup> Principal Meridan Page Township No. 10 South of Range 76 West of 6 <sup>th</sup> Principal Meridan Page                                                                                                                                                                                                                                                    | Township No. | 8  | South of Range | 74        | West of 6 <sup>th</sup> Principal Meridan | Page | 16 |
| Township No. 8 South of Range 77 West of 6 <sup>th</sup> Principal Meridan Page Township No. 8 South of Range 78 West of 6 <sup>th</sup> Principal Meridan Page Township No. 8 South of Range 79 West of 6 <sup>th</sup> Principal Meridan Page Township No. 9 South of Range 72 West of 6 <sup>th</sup> Principal Meridan Page Township No. 9 South of Range 73 West of 6 <sup>th</sup> Principal Meridan Page Township No. 9 South of Range 74 West of 6 <sup>th</sup> Principal Meridan Page Township No. 9 South of Range 75 West of 6 <sup>th</sup> Principal Meridan Page Township No. 9 South of Range 76 West of 6 <sup>th</sup> Principal Meridan Page Township No. 9 South of Range 76 West of 6 <sup>th</sup> Principal Meridan Page Township No. 9 South of Range 77 West of 6 <sup>th</sup> Principal Meridan Page Township No. 9 South of Range 78 West of 6 <sup>th</sup> Principal Meridan Page Township No. 10 South of Range 72 West of 6 <sup>th</sup> Principal Meridan Page Township No. 10 South of Range 72 West of 6 <sup>th</sup> Principal Meridan Page Township No. 10 South of Range 74 West of 6 <sup>th</sup> Principal Meridan Page Township No. 10 South of Range 74 West of 6 <sup>th</sup> Principal Meridan Page Township No. 10 South of Range 75 West of 6 <sup>th</sup> Principal Meridan Page Township No. 10 South of Range 75 West of 6 <sup>th</sup> Principal Meridan Page Township No. 10 South of Range 75 West of 6 <sup>th</sup> Principal Meridan Page Township No. 10 South of Range 75 West of 6 <sup>th</sup> Principal Meridan Page Township No. 10 South of Range 76 West of 6 <sup>th</sup> Principal Meridan Page Township No. 10 South of Range 76 West of 6 <sup>th</sup> Principal Meridan Page Township No. 10 South of Range 76 West of 6 <sup>th</sup> Principal Meridan Page Township No. 10 South of Range 76 West of 6 <sup>th</sup> Principal Meridan Page Township No. 10 South of Range 77 West of 6 <sup>th</sup> Principal Meridan Page                                                                                                                                                                                                                                                                                                                                                                                                                     | Township No. | 8  | South of Range | 75        | West of 6 <sup>th</sup> Principal Meridan | Page | 17 |
| Township No. 8 South of Range 78 West of 6 <sup>th</sup> Principal Meridan Page Township No. 9 South of Range 72 West of 6 <sup>th</sup> Principal Meridan Page Township No. 9 South of Range 73 West of 6 <sup>th</sup> Principal Meridan Page Township No. 9 South of Range 74 West of 6 <sup>th</sup> Principal Meridan Page Township No. 9 South of Range 75 West of 6 <sup>th</sup> Principal Meridan Page Township No. 9 South of Range 75 West of 6 <sup>th</sup> Principal Meridan Page Township No. 9 South of Range 76 West of 6 <sup>th</sup> Principal Meridan Page Township No. 9 South of Range 77 West of 6 <sup>th</sup> Principal Meridan Page Township No. 9 South of Range 78 West of 6 <sup>th</sup> Principal Meridan Page Township No. 9 South of Range 78 West of 6 <sup>th</sup> Principal Meridan Page Township No. 10 South of Range 72 West of 6 <sup>th</sup> Principal Meridan Page Township No. 10 South of Range 73 West of 6 <sup>th</sup> Principal Meridan Page Township No. 10 South of Range 74 West of 6 <sup>th</sup> Principal Meridan Page Township No. 10 South of Range 74 West of 6 <sup>th</sup> Principal Meridan Page Township No. 10 South of Range 74 West of 6 <sup>th</sup> Principal Meridan Page Township No. 10 South of Range 75 West of 6 <sup>th</sup> Principal Meridan Page Township No. 10 South of Range 75 West of 6 <sup>th</sup> Principal Meridan Page Township No. 10 South of Range 75 West of 6 <sup>th</sup> Principal Meridan Page Township No. 10 South of Range 75 West of 6 <sup>th</sup> Principal Meridan Page Township No. 10 South of Range 75 West of 6 <sup>th</sup> Principal Meridan Page Township No. 10 South of Range 75 West of 6 <sup>th</sup> Principal Meridan Page Township No. 10 South of Range 76 West of 6 <sup>th</sup> Principal Meridan Page                                                                                                                                                                                                                                                                                                                                                                                                                                                                                                                                                                                      | Township No. | 8  | South of Range | <b>76</b> | West of 6 <sup>th</sup> Principal Meridan | Page | 18 |
| Township No. 8 South of Range 79 West of 6 <sup>th</sup> Principal Meridan Page Township No. 9 South of Range 72 West of 6 <sup>th</sup> Principal Meridan Page Township No. 9 South of Range 73 West of 6 <sup>th</sup> Principal Meridan Page Township No. 9 South of Range 74 West of 6 <sup>th</sup> Principal Meridan Page Township No. 9 South of Range 75 West of 6 <sup>th</sup> Principal Meridan Page Township No. 9 South of Range 76 West of 6 <sup>th</sup> Principal Meridan Page Township No. 9 South of Range 77 West of 6 <sup>th</sup> Principal Meridan Page Township No. 9 South of Range 78 West of 6 <sup>th</sup> Principal Meridan Page Township No. 9 South of Range 78 West of 6 <sup>th</sup> Principal Meridan Page Township No. 10 South of Range 72 West of 6 <sup>th</sup> Principal Meridan Page Township No. 10 South of Range 73 West of 6 <sup>th</sup> Principal Meridan Page Township No. 10 South of Range 74 West of 6 <sup>th</sup> Principal Meridan Page Township No. 10 South of Range 74 West of 6 <sup>th</sup> Principal Meridan Page Township No. 10 South of Range 75 West of 6 <sup>th</sup> Principal Meridan Page Township No. 10 South of Range 75 West of 6 <sup>th</sup> Principal Meridan Page Township No. 10 South of Range 75 West of 6 <sup>th</sup> Principal Meridan Page Township No. 10 South of Range 76 West of 6 <sup>th</sup> Principal Meridan Page Township No. 10 South of Range 76 West of 6 <sup>th</sup> Principal Meridan Page Township No. 10 South of Range 76 West of 6 <sup>th</sup> Principal Meridan Page Township No. 10 South of Range 76 West of 6 <sup>th</sup> Principal Meridan Page                                                                                                                                                                                                                                                                                                                                                                                                                                                                                                                                                                                                                                                                                                                                                       | Township No. | 8  | South of Range | 77        | West of 6 <sup>th</sup> Principal Meridan | Page | 18 |
| Township No. 9 South of Range 72 West of 6 <sup>th</sup> Principal Meridan Page Township No. 9 South of Range 73 West of 6 <sup>th</sup> Principal Meridan Page Township No. 9 South of Range 74 West of 6 <sup>th</sup> Principal Meridan Page Township No. 9 South of Range 75 West of 6 <sup>th</sup> Principal Meridan Page Township No. 9 South of Range 76 West of 6 <sup>th</sup> Principal Meridan Page Township No. 9 South of Range 77 West of 6 <sup>th</sup> Principal Meridan Page Township No. 9 South of Range 78 West of 6 <sup>th</sup> Principal Meridan Page Township No. 9 South of Range 78 West of 6 <sup>th</sup> Principal Meridan Page Township No. 10 South of Range 79 West of 6 <sup>th</sup> Principal Meridan Page Township No. 10 South of Range 72 West of 6 <sup>th</sup> Principal Meridan Page Township No. 10 South of Range 73 West of 6 <sup>th</sup> Principal Meridan Page Township No. 10 South of Range 74 West of 6 <sup>th</sup> Principal Meridan Page Township No. 10 South of Range 75 West of 6 <sup>th</sup> Principal Meridan Page Township No. 10 South of Range 75 West of 6 <sup>th</sup> Principal Meridan Page Township No. 10 South of Range 75 West of 6 <sup>th</sup> Principal Meridan Page Township No. 10 South of Range 76 West of 6 <sup>th</sup> Principal Meridan Page Township No. 10 South of Range 76 West of 6 <sup>th</sup> Principal Meridan Page Township No. 10 South of Range 76 West of 6 <sup>th</sup> Principal Meridan Page Township No. 10 South of Range 76 West of 6 <sup>th</sup> Principal Meridan Page                                                                                                                                                                                                                                                                                                                                                                                                                                                                                                                                                                                                                                                                                                                                                                                                                                       | Township No. | 8  | South of Range | <b>78</b> | West of 6 <sup>th</sup> Principal Meridan | Page | 20 |
| Township No. 9 South of Range 73 West of 6 <sup>th</sup> Principal Meridan Page Township No. 9 South of Range 74 West of 6 <sup>th</sup> Principal Meridan Page Township No. 9 South of Range 75 West of 6 <sup>th</sup> Principal Meridan Page Township No. 9 South of Range 76 West of 6 <sup>th</sup> Principal Meridan Page Township No. 9 South of Range 77 West of 6 <sup>th</sup> Principal Meridan Page Township No. 9 South of Range 78 West of 6 <sup>th</sup> Principal Meridan Page Township No. 9 South of Range 79 West of 6 <sup>th</sup> Principal Meridan Page Township No. 10 South of Range 72 West of 6 <sup>th</sup> Principal Meridan Page Township No. 10 South of Range 73 West of 6 <sup>th</sup> Principal Meridan Page Township No. 10 South of Range 74 West of 6 <sup>th</sup> Principal Meridan Page Township No. 10 South of Range 74 West of 6 <sup>th</sup> Principal Meridan Page Township No. 10 South of Range 75 West of 6 <sup>th</sup> Principal Meridan Page Township No. 10 South of Range 75 West of 6 <sup>th</sup> Principal Meridan Page Township No. 10 South of Range 75 West of 6 <sup>th</sup> Principal Meridan Page Township No. 10 South of Range 76 West of 6 <sup>th</sup> Principal Meridan Page Township No. 10 South of Range 76 West of 6 <sup>th</sup> Principal Meridan Page Township No. 10 South of Range 76 West of 6 <sup>th</sup> Principal Meridan Page                                                                                                                                                                                                                                                                                                                                                                                                                                                                                                                                                                                                                                                                                                                                                                                                                                                                                                                                                                                                        | Township No. | 8  | South of Range | <b>79</b> | West of 6 <sup>th</sup> Principal Meridan | Page | 21 |
| Township No. 9 South of Range 74 West of 6 <sup>th</sup> Principal Meridan Page Township No. 9 South of Range 75 West of 6 <sup>th</sup> Principal Meridan Page Township No. 9 South of Range 76 West of 6 <sup>th</sup> Principal Meridan Page Township No. 9 South of Range 77 West of 6 <sup>th</sup> Principal Meridan Page Township No. 9 South of Range 78 West of 6 <sup>th</sup> Principal Meridan Page Township No. 9 South of Range 79 West of 6 <sup>th</sup> Principal Meridan Page Township No. 10 South of Range 72 West of 6 <sup>th</sup> Principal Meridan Page Township No. 10 South of Range 73 West of 6 <sup>th</sup> Principal Meridan Page Township No. 10 South of Range 74 West of 6 <sup>th</sup> Principal Meridan Page Township No. 10 South of Range 75 West of 6 <sup>th</sup> Principal Meridan Page Township No. 10 South of Range 75 West of 6 <sup>th</sup> Principal Meridan Page Township No. 10 South of Range 76 West of 6 <sup>th</sup> Principal Meridan Page Township No. 10 South of Range 76 West of 6 <sup>th</sup> Principal Meridan Page Township No. 10 South of Range 76 West of 6 <sup>th</sup> Principal Meridan Page Township No. 10 South of Range 77 West of 6 <sup>th</sup> Principal Meridan Page Township No. 10 South of Range 77 West of 6 <sup>th</sup> Principal Meridan Page                                                                                                                                                                                                                                                                                                                                                                                                                                                                                                                                                                                                                                                                                                                                                                                                                                                                                                                                                                                                                                                                                        | Township No. | 9  | South of Range | 72        | West of 6 <sup>th</sup> Principal Meridan | Page | 22 |
| Township No. 9 South of Range 75 West of 6 <sup>th</sup> Principal Meridan Page Township No. 9 South of Range 76 West of 6 <sup>th</sup> Principal Meridan Page Township No. 9 South of Range 78 West of 6 <sup>th</sup> Principal Meridan Page Township No. 9 South of Range 78 West of 6 <sup>th</sup> Principal Meridan Page Township No. 9 South of Range 79 West of 6 <sup>th</sup> Principal Meridan Page Township No. 10 South of Range 72 West of 6 <sup>th</sup> Principal Meridan Page Township No. 10 South of Range 73 West of 6 <sup>th</sup> Principal Meridan Page Township No. 10 South of Range 74 West of 6 <sup>th</sup> Principal Meridan Page Township No. 10 South of Range 75 West of 6 <sup>th</sup> Principal Meridan Page Township No. 10 South of Range 75 West of 6 <sup>th</sup> Principal Meridan Page Township No. 10 South of Range 76 West of 6 <sup>th</sup> Principal Meridan Page Township No. 10 South of Range 76 West of 6 <sup>th</sup> Principal Meridan Page Township No. 10 South of Range 76 West of 6 <sup>th</sup> Principal Meridan Page Township No. 10 South of Range 77 West of 6 <sup>th</sup> Principal Meridan Page                                                                                                                                                                                                                                                                                                                                                                                                                                                                                                                                                                                                                                                                                                                                                                                                                                                                                                                                                                                                                                                                                                                                                                                                                                                         | Township No. | 9  | South of Range | <b>73</b> | West of 6 <sup>th</sup> Principal Meridan | Page | 23 |
| Township No. 9 South of Range 76 West of 6 <sup>th</sup> Principal Meridan Page Township No. 9 South of Range 77 West of 6 <sup>th</sup> Principal Meridan Page Township No. 9 South of Range 78 West of 6 <sup>th</sup> Principal Meridan Page Township No. 10 South of Range 79 West of 6 <sup>th</sup> Principal Meridan Page Township No. 10 South of Range 72 West of 6 <sup>th</sup> Principal Meridan Page Township No. 10 South of Range 73 West of 6 <sup>th</sup> Principal Meridan Page Township No. 10 South of Range 74 West of 6 <sup>th</sup> Principal Meridan Page Township No. 10 South of Range 75 West of 6 <sup>th</sup> Principal Meridan Page Township No. 10 South of Range 75 West of 6 <sup>th</sup> Principal Meridan Page Township No. 10 South of Range 76 West of 6 <sup>th</sup> Principal Meridan Page Township No. 10 South of Range 76 West of 6 <sup>th</sup> Principal Meridan Page Township No. 10 South of Range 77 West of 6 <sup>th</sup> Principal Meridan Page                                                                                                                                                                                                                                                                                                                                                                                                                                                                                                                                                                                                                                                                                                                                                                                                                                                                                                                                                                                                                                                                                                                                                                                                                                                                                                                                                                                                                         | Township No. | 9  | South of Range | 74        | West of 6 <sup>th</sup> Principal Meridan | Page | 24 |
| Township No. 9 South of Range 77 West of 6 <sup>th</sup> Principal Meridan Page Township No. 9 South of Range 78 West of 6 <sup>th</sup> Principal Meridan Page Township No. 9 South of Range 79 West of 6 <sup>th</sup> Principal Meridan Page Township No. 10 South of Range 72 West of 6 <sup>th</sup> Principal Meridan Page Township No. 10 South of Range 73 West of 6 <sup>th</sup> Principal Meridan Page Township No. 10 South of Range 74 West of 6 <sup>th</sup> Principal Meridan Page Township No. 10 South of Range 75 West of 6 <sup>th</sup> Principal Meridan Page Township No. 10 South of Range 75 West of 6 <sup>th</sup> Principal Meridan Page Township No. 10 South of Range 76 West of 6 <sup>th</sup> Principal Meridan Page Township No. 10 South of Range 76 West of 6 <sup>th</sup> Principal Meridan Page Township No. 10 South of Range 77 West of 6 <sup>th</sup> Principal Meridan Page                                                                                                                                                                                                                                                                                                                                                                                                                                                                                                                                                                                                                                                                                                                                                                                                                                                                                                                                                                                                                                                                                                                                                                                                                                                                                                                                                                                                                                                                                                          | Township No. | 9  | South of Range | 75        | West of 6 <sup>th</sup> Principal Meridan | Page | 25 |
| Township No. 9 South of Range 78 West of 6 <sup>th</sup> Principal Meridan Page Township No. 9 South of Range 79 West of 6 <sup>th</sup> Principal Meridan Page Township No. 10 South of Range 72 West of 6 <sup>th</sup> Principal Meridan Page Township No. 10 South of Range 73 West of 6 <sup>th</sup> Principal Meridan Page Township No. 10 South of Range 74 West of 6 <sup>th</sup> Principal Meridan Page Township No. 10 South of Range 75 West of 6 <sup>th</sup> Principal Meridan Page Township No. 10 South of Range 75 West of 6 <sup>th</sup> Principal Meridan Page Township No. 10 South of Range 76 West of 6 <sup>th</sup> Principal Meridan Page Township No. 10 South of Range 77 West of 6 <sup>th</sup> Principal Meridan Page                                                                                                                                                                                                                                                                                                                                                                                                                                                                                                                                                                                                                                                                                                                                                                                                                                                                                                                                                                                                                                                                                                                                                                                                                                                                                                                                                                                                                                                                                                                                                                                                                                                                           | Township No. | 9  | South of Range | <b>76</b> | West of 6 <sup>th</sup> Principal Meridan | Page | 26 |
| Township No. 9 South of Range 79 West of 6 <sup>th</sup> Principal Meridan Page Township No. 10 South of Range 72 West of 6 <sup>th</sup> Principal Meridan Page Township No. 10 South of Range 73 West of 6 <sup>th</sup> Principal Meridan Page Township No. 10 South of Range 74 West of 6 <sup>th</sup> Principal Meridan Page Township No. 10 South of Range 75 West of 6 <sup>th</sup> Principal Meridan Page Township No. 10 South of Range 76 West of 6 <sup>th</sup> Principal Meridan Page Township No. 10 South of Range 76 West of 6 <sup>th</sup> Principal Meridan Page Township No. 10 South of Range 77 West of 6 <sup>th</sup> Principal Meridan Page                                                                                                                                                                                                                                                                                                                                                                                                                                                                                                                                                                                                                                                                                                                                                                                                                                                                                                                                                                                                                                                                                                                                                                                                                                                                                                                                                                                                                                                                                                                                                                                                                                                                                                                                                           | Township No. | 9  | South of Range | 77        | West of 6 <sup>th</sup> Principal Meridan | Page | 27 |
| Township No. 10 South of Range 72 West of 6 <sup>th</sup> Principal Meridan Page Township No. 10 South of Range 73 West of 6 <sup>th</sup> Principal Meridan Page Township No. 10 South of Range 74 West of 6 <sup>th</sup> Principal Meridan Page Township No. 10 South of Range 75 West of 6 <sup>th</sup> Principal Meridan Page Township No. 10 South of Range 76 West of 6 <sup>th</sup> Principal Meridan Page Township No. 10 South of Range 77 West of 6 <sup>th</sup> Principal Meridan Page Township No. 10 South of Range 77 West of 6 <sup>th</sup> Principal Meridan Page                                                                                                                                                                                                                                                                                                                                                                                                                                                                                                                                                                                                                                                                                                                                                                                                                                                                                                                                                                                                                                                                                                                                                                                                                                                                                                                                                                                                                                                                                                                                                                                                                                                                                                                                                                                                                                           | Township No. | 9  | South of Range | <b>78</b> | West of 6 <sup>th</sup> Principal Meridan | Page | 28 |
| Township No. 10 South of Range 73 West of 6 <sup>th</sup> Principal Meridan Page Township No. 10 South of Range 74 West of 6 <sup>th</sup> Principal Meridan Page Township No. 10 South of Range 75 West of 6 <sup>th</sup> Principal Meridan Page Township No. 10 South of Range 76 West of 6 <sup>th</sup> Principal Meridan Page Township No. 10 South of Range 77 West of 6 <sup>th</sup> Principal Meridan Page                                                                                                                                                                                                                                                                                                                                                                                                                                                                                                                                                                                                                                                                                                                                                                                                                                                                                                                                                                                                                                                                                                                                                                                                                                                                                                                                                                                                                                                                                                                                                                                                                                                                                                                                                                                                                                                                                                                                                                                                             | Township No. | 9  | South of Range | <b>79</b> | West of 6 <sup>th</sup> Principal Meridan | Page | 19 |
| Township No. 10 South of Range 74 West of 6 <sup>th</sup> Principal Meridan Page Township No. 10 South of Range 75 West of 6 <sup>th</sup> Principal Meridan Page Township No. 10 South of Range 76 West of 6 <sup>th</sup> Principal Meridan Page Township No. 10 South of Range 77 West of 6 <sup>th</sup> Principal Meridan Page                                                                                                                                                                                                                                                                                                                                                                                                                                                                                                                                                                                                                                                                                                                                                                                                                                                                                                                                                                                                                                                                                                                                                                                                                                                                                                                                                                                                                                                                                                                                                                                                                                                                                                                                                                                                                                                                                                                                                                                                                                                                                              | Township No. | 10 | South of Range | 72        | West of 6 <sup>th</sup> Principal Meridan | Page | 30 |
| Township No. 10 South of Range 75 West of 6 <sup>th</sup> Principal Meridan Page Township No. 10 South of Range 76 West of 6 <sup>th</sup> Principal Meridan Page Township No. 10 South of Range 77 West of 6 <sup>th</sup> Principal Meridan Page                                                                                                                                                                                                                                                                                                                                                                                                                                                                                                                                                                                                                                                                                                                                                                                                                                                                                                                                                                                                                                                                                                                                                                                                                                                                                                                                                                                                                                                                                                                                                                                                                                                                                                                                                                                                                                                                                                                                                                                                                                                                                                                                                                               | Township No. | 10 | South of Range | 73        | West of 6 <sup>th</sup> Principal Meridan | Page | 31 |
| Township No. 10 South of Range 76 West of 6 <sup>th</sup> Principal Meridan Page Township No. 10 South of Range 77 West of 6 <sup>th</sup> Principal Meridan Page                                                                                                                                                                                                                                                                                                                                                                                                                                                                                                                                                                                                                                                                                                                                                                                                                                                                                                                                                                                                                                                                                                                                                                                                                                                                                                                                                                                                                                                                                                                                                                                                                                                                                                                                                                                                                                                                                                                                                                                                                                                                                                                                                                                                                                                                | Township No. | 10 | South of Range | 74        | West of 6 <sup>th</sup> Principal Meridan | Page | 32 |
| Township No. 10 South of Range 77 West of 6 <sup>th</sup> Principal Meridan Page                                                                                                                                                                                                                                                                                                                                                                                                                                                                                                                                                                                                                                                                                                                                                                                                                                                                                                                                                                                                                                                                                                                                                                                                                                                                                                                                                                                                                                                                                                                                                                                                                                                                                                                                                                                                                                                                                                                                                                                                                                                                                                                                                                                                                                                                                                                                                 | Township No. | 10 | South of Range | 75        | West of 6 <sup>th</sup> Principal Meridan | Page | 33 |
|                                                                                                                                                                                                                                                                                                                                                                                                                                                                                                                                                                                                                                                                                                                                                                                                                                                                                                                                                                                                                                                                                                                                                                                                                                                                                                                                                                                                                                                                                                                                                                                                                                                                                                                                                                                                                                                                                                                                                                                                                                                                                                                                                                                                                                                                                                                                                                                                                                  | Township No. | 10 | South of Range | 76        |                                           | Page | 34 |
| 41.                                                                                                                                                                                                                                                                                                                                                                                                                                                                                                                                                                                                                                                                                                                                                                                                                                                                                                                                                                                                                                                                                                                                                                                                                                                                                                                                                                                                                                                                                                                                                                                                                                                                                                                                                                                                                                                                                                                                                                                                                                                                                                                                                                                                                                                                                                                                                                                                                              | Township No. | 10 | South of Range | 77        |                                           | Page | 35 |
|                                                                                                                                                                                                                                                                                                                                                                                                                                                                                                                                                                                                                                                                                                                                                                                                                                                                                                                                                                                                                                                                                                                                                                                                                                                                                                                                                                                                                                                                                                                                                                                                                                                                                                                                                                                                                                                                                                                                                                                                                                                                                                                                                                                                                                                                                                                                                                                                                                  | Township No. | 10 | South of Range | 78        | West of 6 <sup>th</sup> Principal Meridan | Page | 36 |
| Township No.   10   South of Range   79   West of 6 <sup>th</sup> Principal Meridan   Page                                                                                                                                                                                                                                                                                                                                                                                                                                                                                                                                                                                                                                                                                                                                                                                                                                                                                                                                                                                                                                                                                                                                                                                                                                                                                                                                                                                                                                                                                                                                                                                                                                                                                                                                                                                                                                                                                                                                                                                                                                                                                                                                                                                                                                                                                                                                       | Township No. | 10 | South of Range | <b>79</b> | West of 6 <sup>th</sup> Principal Meridan | Page | 37 |
| Township No. 11 South of Range 71 West of 6 <sup>th</sup> Principal Meridan Page                                                                                                                                                                                                                                                                                                                                                                                                                                                                                                                                                                                                                                                                                                                                                                                                                                                                                                                                                                                                                                                                                                                                                                                                                                                                                                                                                                                                                                                                                                                                                                                                                                                                                                                                                                                                                                                                                                                                                                                                                                                                                                                                                                                                                                                                                                                                                 | Township No. | 11 | South of Range | 71        | -                                         | Page | 38 |
| Township No.   11   South of Range   72   West of 6 <sup>th</sup> Principal Meridan   Page                                                                                                                                                                                                                                                                                                                                                                                                                                                                                                                                                                                                                                                                                                                                                                                                                                                                                                                                                                                                                                                                                                                                                                                                                                                                                                                                                                                                                                                                                                                                                                                                                                                                                                                                                                                                                                                                                                                                                                                                                                                                                                                                                                                                                                                                                                                                       | Township No. | 11 | South of Range | 72        | West of 6 <sup>th</sup> Principal Meridan | Page | 39 |