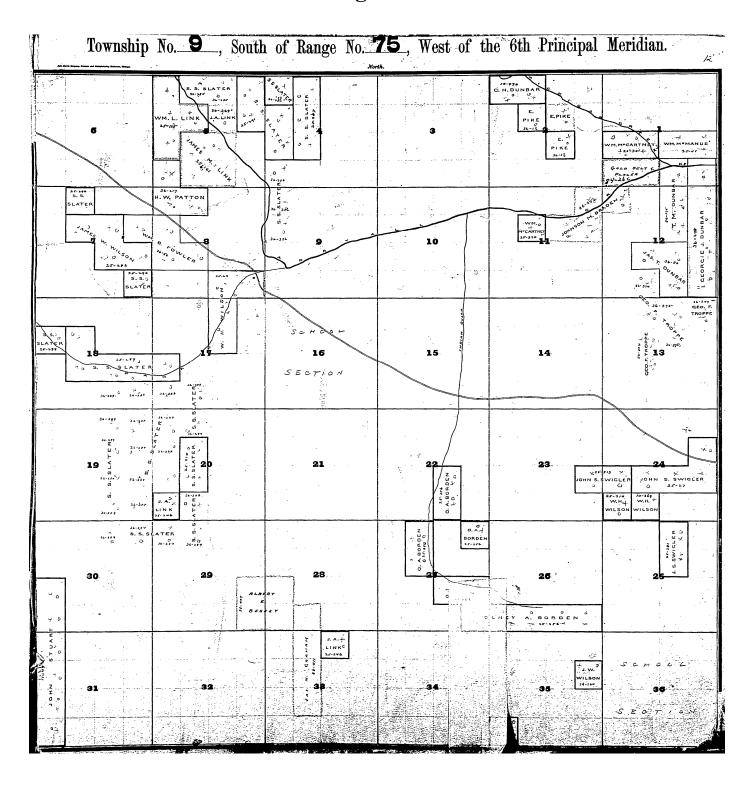

|
| 19       | 20            | 21           | O<br>O<br>22                             | 23                                        |
| 30       | 29            | 2 28 S       | 27                                       | 26 25 25 25 25 25 25 25 25 25 25 25 25 25 |
| 31       | 32 ACO PM     | 32           |                                          | inda U. S.  has program  36               |





Township No. 8, South of Range No. 74, West of the 6th Principal Meridian. of 52 in 2 in

Township No. 8, South of Range No. 75, West of the 6th Principal Meridian. FR PR FR PR FR JAMES MOYNAHAN JR. FR FRIFR ED. F. REED. W. R. MILLIGAN FR FR FR FR FR FR FR FR E. R. CROS **在一方片** 第分 形成 FERENCE TO SE

Township No. 8, South of Range No. 76, West of the 6th Principal Meridian.





















| Township | No. <b>B</b> , Sout | n of Range No | 73, West of t                            | he 6th Principal