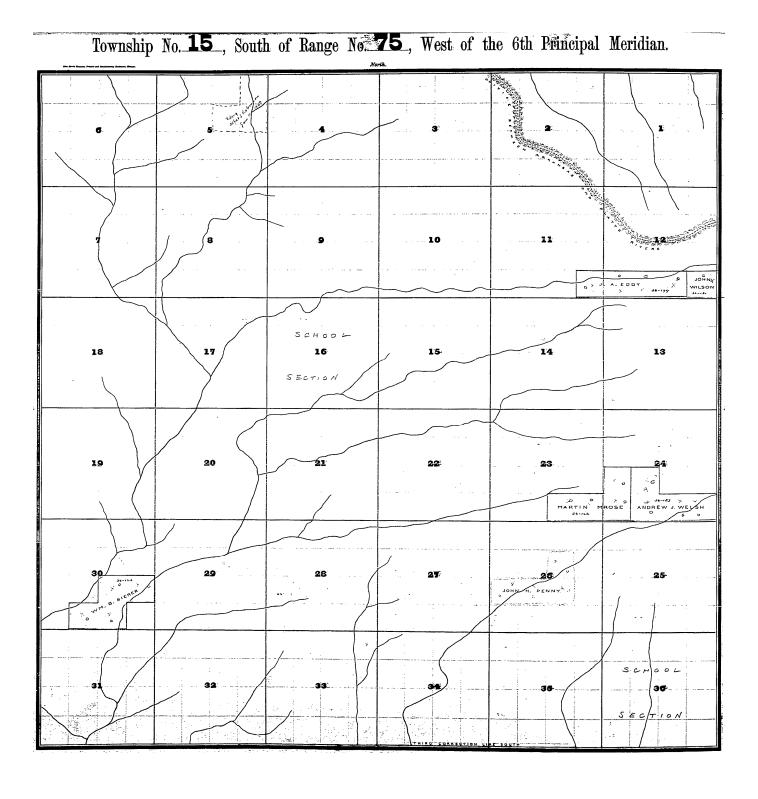

| 35               |                  |                |                  |

Township No. 14, South of Range No. 71, West of the 6th Principal Meridian.



Township No. 14, South of Range No. 72, West of the 6th Principal Meridian.



Township No. 14, South of Range No. 73, West of the 6th Principal Meridian.





Township No. 14, South of Range No. 75, West of the 6th Principal Meridian. 18 14 25 G MUNN



Township No. 15, South of Range No. 71, West of the 6th Principal Meridian. SCH 16 13 Z -20 0 U ĸ . ن. لبا E. B. FLAN











Township No. 15, South of Range No. 77, West of the 6th Principal Meridian.

| Arts Street Stepman, Printers and Perspectually Stateman, Street, |                                          | Ха