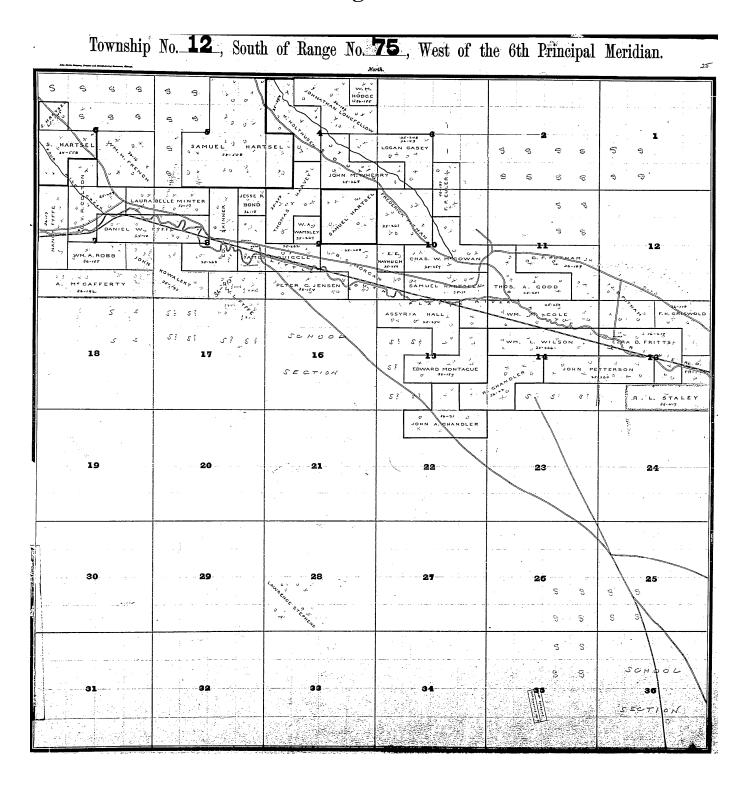

## Index

| Township No. 6 South of Range 72 West of 6th Principal Meridan Page Township No. 6 South of Range 73 West of 6th Principal Meridan Page Township No. 6 South of Range 75 West of 6th Principal Meridan Page Township No. 6 South of Range 75 West of 6th Principal Meridan Page Township No. 7 South of Range 72 West of 6th Principal Meridan Page Township No. 7 South of Range 73 West of 6th Principal Meridan Page Township No. 7 South of Range 74 West of 6th Principal Meridan Page Township No. 7 South of Range 74 West of 6th Principal Meridan Page Township No. 7 South of Range 75 West of 6th Principal Meridan Page Township No. 7 South of Range 75 West of 6th Principal Meridan Page Township No. 7 South of Range 76 West of 6th Principal Meridan Page Township No. 7 South of Range 76 West of 6th Principal Meridan Page Township No. 8 South of Range 77 West of 6th Principal Meridan Page Township No. 8 South of Range 72 West of 6th Principal Meridan Page Township No. 8 South of Range 74 West of 6th Principal Meridan Page Township No. 8 South of Range 75 West of 6th Principal Meridan Page Township No. 8 South of Range 75 West of 6th Principal Meridan Page Township No. 8 South of Range 76 West of 6th Principal Meridan Page Township No. 8 South of Range 76 West of 6th Principal Meridan Page Township No. 8 South of Range 77 West of 6th Principal Meridan Page Township No. 8 South of Range 77 West of 6th Principal Meridan Page Township No. 8 South of Range 78 West of 6th Principal Meridan Page Township No. 9 South of Range 79 West of 6th Principal Meridan Page Township No. 9 South of Range 79 West of 6th Principal Meridan Page Township No. 9 South of Range 79 West of 6th Principal Meridan Page Township No. 9 South of Range 79 West of 6th Principal Meridan Page Township No. 9 South of Range 79 West of 6th Principal Meridan Page Township No. 9 South of Range 79 West of 6th Principal Meridan Page Township No. 9 South of Range 79 West of 6th Principal Meridan Page Township No. 10 South of Range 79 West of 6th Principal Meridan Page Towns                                                                                                                                                                                                                                                                                                   |              |    |                |           |                                           |      |    |
|----------------------------------------------------------------------------------------------------------------------------------------------------------------------------------------------------------------------------------------------------------------------------------------------------------------------------------------------------------------------------------------------------------------------------------------------------------------------------------------------------------------------------------------------------------------------------------------------------------------------------------------------------------------------------------------------------------------------------------------------------------------------------------------------------------------------------------------------------------------------------------------------------------------------------------------------------------------------------------------------------------------------------------------------------------------------------------------------------------------------------------------------------------------------------------------------------------------------------------------------------------------------------------------------------------------------------------------------------------------------------------------------------------------------------------------------------------------------------------------------------------------------------------------------------------------------------------------------------------------------------------------------------------------------------------------------------------------------------------------------------------------------------------------------------------------------------------------------------------------------------------------------------------------------------------------------------------------------------------------------------------------------------------------------------------------------------------------------------------------------------------------------------------------------------------------------------------------------------------------------------------------------------------------------------------------------------------------------------------------------------------------------------------------------------------|--------------|----|----------------|-----------|-------------------------------------------|------|----|
| Township No. 6 South of Range 74 West of 6 <sup>th</sup> Principal Meridan Page Township No. 6 South of Range 75 West of 6 <sup>th</sup> Principal Meridan Page Township No. 7 South of Range 72 West of 6 <sup>th</sup> Principal Meridan Page Township No. 7 South of Range 73 West of 6 <sup>th</sup> Principal Meridan Page Township No. 7 South of Range 74 West of 6 <sup>th</sup> Principal Meridan Page Township No. 7 South of Range 75 West of 6 <sup>th</sup> Principal Meridan Page Township No. 7 South of Range 75 West of 6 <sup>th</sup> Principal Meridan Page Township No. 7 South of Range 76 West of 6 <sup>th</sup> Principal Meridan Page Township No. 7 South of Range 76 West of 6 <sup>th</sup> Principal Meridan Page Township No. 8 South of Range 77 West of 6 <sup>th</sup> Principal Meridan Page Township No. 8 South of Range 72 West of 6 <sup>th</sup> Principal Meridan Page Township No. 8 South of Range 74 West of 6 <sup>th</sup> Principal Meridan Page Township No. 8 South of Range 75 West of 6 <sup>th</sup> Principal Meridan Page Township No. 8 South of Range 76 West of 6 <sup>th</sup> Principal Meridan Page Township No. 8 South of Range 76 West of 6 <sup>th</sup> Principal Meridan Page Township No. 8 South of Range 76 West of 6 <sup>th</sup> Principal Meridan Page Township No. 8 South of Range 77 West of 6 <sup>th</sup> Principal Meridan Page Township No. 8 South of Range 78 West of 6 <sup>th</sup> Principal Meridan Page Township No. 9 South of Range 79 West of 6 <sup>th</sup> Principal Meridan Page Township No. 9 South of Range 72 West of 6 <sup>th</sup> Principal Meridan Page Township No. 9 South of Range 74 West of 6 <sup>th</sup> Principal Meridan Page Township No. 9 South of Range 75 West of 6 <sup>th</sup> Principal Meridan Page Township No. 9 South of Range 76 West of 6 <sup>th</sup> Principal Meridan Page Township No. 9 South of Range 77 West of 6 <sup>th</sup> Principal Meridan Page Township No. 9 South of Range 75 West of 6 <sup>th</sup> Principal Meridan Page Township No. 9 South of Range 76 West of 6 <sup>th</sup> Principal Meridan Page Township No. 10 South of Range 77 West of 6 <sup>th</sup> Principal Meridan Page Township No. 10 South of Range 79 West of 6 <sup>th</sup> Principal Meridan Page Township No. 10 South of Range 77 West of 6 <sup>th</sup> Principal Meridan Page Township No.  | _            |    | South of Range | 72        |                                           | Page | 3  |
| Township No. 6 South of Range 75 West of 6 <sup>th</sup> Principal Meridan Page Township No. 7 South of Range 72 West of 6 <sup>th</sup> Principal Meridan Page Township No. 7 South of Range 73 West of 6 <sup>th</sup> Principal Meridan Page Township No. 7 South of Range 74 West of 6 <sup>th</sup> Principal Meridan Page Township No. 7 South of Range 75 West of 6 <sup>th</sup> Principal Meridan Page Township No. 7 South of Range 75 West of 6 <sup>th</sup> Principal Meridan Page Township No. 7 South of Range 76 West of 6 <sup>th</sup> Principal Meridan Page Township No. 8 South of Range 77 West of 6 <sup>th</sup> Principal Meridan Page Township No. 8 South of Range 72 West of 6 <sup>th</sup> Principal Meridan Page Township No. 8 South of Range 73 West of 6 <sup>th</sup> Principal Meridan Page Township No. 8 South of Range 74 West of 6 <sup>th</sup> Principal Meridan Page Township No. 8 South of Range 75 West of 6 <sup>th</sup> Principal Meridan Page Township No. 8 South of Range 75 West of 6 <sup>th</sup> Principal Meridan Page Township No. 8 South of Range 76 West of 6 <sup>th</sup> Principal Meridan Page Township No. 8 South of Range 77 West of 6 <sup>th</sup> Principal Meridan Page Township No. 8 South of Range 78 West of 6 <sup>th</sup> Principal Meridan Page Township No. 8 South of Range 79 West of 6 <sup>th</sup> Principal Meridan Page Township No. 9 South of Range 79 West of 6 <sup>th</sup> Principal Meridan Page Township No. 9 South of Range 79 West of 6 <sup>th</sup> Principal Meridan Page Township No. 9 South of Range 74 West of 6 <sup>th</sup> Principal Meridan Page Township No. 9 South of Range 75 West of 6 <sup>th</sup> Principal Meridan Page Township No. 9 South of Range 75 West of 6 <sup>th</sup> Principal Meridan Page Township No. 9 South of Range 75 West of 6 <sup>th</sup> Principal Meridan Page Township No. 9 South of Range 75 West of 6 <sup>th</sup> Principal Meridan Page Township No. 9 South of Range 75 West of 6 <sup>th</sup> Principal Meridan Page Township No. 10 South of Range 75 West of 6 <sup>th</sup> Principal Meridan Page Township No. 10 South of Range 74 West of 6 <sup>th</sup> Principal Meridan Page Township No. 10 South of Range 75 West of 6 <sup>th</sup> Principal Meridan Page Township No. 10 South of Range 75 West of 6 <sup>th</sup> Principal Meridan Page Township No. | Township No. | 6  | South of Range | 73        |                                           | Page | 4  |
| Township No. 6 South of Range 76 West of 6th Principal Meridan Page Township No. 7 South of Range 72 West of 6th Principal Meridan Page Township No. 7 South of Range 73 West of 6th Principal Meridan Page Township No. 7 South of Range 74 West of 6th Principal Meridan Page Township No. 7 South of Range 75 West of 6th Principal Meridan Page Township No. 7 South of Range 76 West of 6th Principal Meridan Page Township No. 8 South of Range 77 West of 6th Principal Meridan Page Township No. 8 South of Range 72 West of 6th Principal Meridan Page Township No. 8 South of Range 73 West of 6th Principal Meridan Page Township No. 8 South of Range 74 West of 6th Principal Meridan Page Township No. 8 South of Range 75 West of 6th Principal Meridan Page Township No. 8 South of Range 75 West of 6th Principal Meridan Page Township No. 8 South of Range 75 West of 6th Principal Meridan Page Township No. 8 South of Range 76 West of 6th Principal Meridan Page Township No. 8 South of Range 77 West of 6th Principal Meridan Page Township No. 8 South of Range 78 West of 6th Principal Meridan Page Township No. 9 South of Range 79 West of 6th Principal Meridan Page Township No. 9 South of Range 72 West of 6th Principal Meridan Page Township No. 9 South of Range 74 West of 6th Principal Meridan Page Township No. 9 South of Range 75 West of 6th Principal Meridan Page Township No. 9 South of Range 75 West of 6th Principal Meridan Page Township No. 9 South of Range 76 West of 6th Principal Meridan Page Township No. 9 South of Range 77 West of 6th Principal Meridan Page Township No. 9 South of Range 78 West of 6th Principal Meridan Page Township No. 9 South of Range 77 West of 6th Principal Meridan Page Township No. 10 South of Range 78 West of 6th Principal Meridan Page Township No. 10 South of Range 79 West of 6th Principal Meridan Page Township No. 10 South of Range 74 West of 6th Principal Meridan Page Township No. 10 South of Range 75 West of 6th Principal Meridan Page Township No. 10 South of Range 75 West of 6th Principal Meridan Page T                                                                                                                                                                                                                                                                                                   | Township No. | 6  | South of Range | 74        | West of 6 <sup>th</sup> Principal Meridan | Page | 5  |
| Township No. 7 South of Range 72 West of 6th Principal Meridan Page Township No. 7 South of Range 73 West of 6th Principal Meridan Page Township No. 7 South of Range 74 West of 6th Principal Meridan Page Township No. 7 South of Range 75 West of 6th Principal Meridan Page Township No. 7 South of Range 76 West of 6th Principal Meridan Page Township No. 7 South of Range 77 West of 6th Principal Meridan Page Township No. 8 South of Range 72 West of 6th Principal Meridan Page Township No. 8 South of Range 73 West of 6th Principal Meridan Page Township No. 8 South of Range 74 West of 6th Principal Meridan Page Township No. 8 South of Range 74 West of 6th Principal Meridan Page Township No. 8 South of Range 75 West of 6th Principal Meridan Page Township No. 8 South of Range 75 West of 6th Principal Meridan Page Township No. 8 South of Range 76 West of 6th Principal Meridan Page Township No. 8 South of Range 77 West of 6th Principal Meridan Page Township No. 8 South of Range 78 West of 6th Principal Meridan Page Township No. 9 South of Range 79 West of 6th Principal Meridan Page Township No. 9 South of Range 79 West of 6th Principal Meridan Page Township No. 9 South of Range 72 West of 6th Principal Meridan Page Township No. 9 South of Range 73 West of 6th Principal Meridan Page Township No. 9 South of Range 74 West of 6th Principal Meridan Page Township No. 9 South of Range 75 West of 6th Principal Meridan Page Township No. 9 South of Range 75 West of 6th Principal Meridan Page Township No. 9 South of Range 76 West of 6th Principal Meridan Page Township No. 9 South of Range 77 West of 6th Principal Meridan Page Township No. 9 South of Range 78 West of 6th Principal Meridan Page Township No. 10 South of Range 79 West of 6th Principal Meridan Page Township No. 10 South of Range 75 West of 6th Principal Meridan Page Township No. 10 South of Range 75 West of 6th Principal Meridan Page Township No. 10 South of Range 75 West of 6th Principal Meridan Page Township No. 10 South of Range 75 West of 6th Principal Meridan Page T                                                                                                                                                                                                                                                                                                   | Township No. | 6  | South of Range | 75        | West of 6 <sup>th</sup> Principal Meridan | Page | 6  |
| Township No. 7 South of Range 73 West of 6th Principal Meridan Page Township No. 7 South of Range 74 West of 6th Principal Meridan Page Township No. 7 South of Range 75 West of 6th Principal Meridan Page Township No. 7 South of Range 76 West of 6th Principal Meridan Page Township No. 8 South of Range 77 West of 6th Principal Meridan Page Township No. 8 South of Range 72 West of 6th Principal Meridan Page Township No. 8 South of Range 74 West of 6th Principal Meridan Page Township No. 8 South of Range 75 West of 6th Principal Meridan Page Township No. 8 South of Range 75 West of 6th Principal Meridan Page Township No. 8 South of Range 75 West of 6th Principal Meridan Page Township No. 8 South of Range 76 West of 6th Principal Meridan Page Township No. 8 South of Range 77 West of 6th Principal Meridan Page Township No. 8 South of Range 77 West of 6th Principal Meridan Page Township No. 8 South of Range 78 West of 6th Principal Meridan Page Township No. 9 South of Range 79 West of 6th Principal Meridan Page Township No. 9 South of Range 72 West of 6th Principal Meridan Page Township No. 9 South of Range 74 West of 6th Principal Meridan Page Township No. 9 South of Range 74 West of 6th Principal Meridan Page Township No. 9 South of Range 75 West of 6th Principal Meridan Page Township No. 9 South of Range 75 West of 6th Principal Meridan Page Township No. 9 South of Range 76 West of 6th Principal Meridan Page Township No. 9 South of Range 77 West of 6th Principal Meridan Page Township No. 9 South of Range 77 West of 6th Principal Meridan Page Township No. 10 South of Range 77 West of 6th Principal Meridan Page Township No. 10 South of Range 77 West of 6th Principal Meridan Page Township No. 10 South of Range 77 West of 6th Principal Meridan Page Township No. 10 South of Range 77 West of 6th Principal Meridan Page Township No. 10 South of Range 77 West of 6th Principal Meridan Page Township No. 10 South of Range 77 West of 6th Principal Meridan Page Township No. 10 South of Range 77 West of 6th Principal Meridan Page                                                                                                                                                                                                                                                                                                   | Township No. | 6  | South of Range | <b>76</b> |                                           | Page | 7  |
| Township No. 7 South of Range 74 West of 6 <sup>th</sup> Principal Meridan Page Township No. 7 South of Range 75 West of 6 <sup>th</sup> Principal Meridan Page Township No. 7 South of Range 76 West of 6 <sup>th</sup> Principal Meridan Page Township No. 8 South of Range 77 West of 6 <sup>th</sup> Principal Meridan Page Township No. 8 South of Range 72 West of 6 <sup>th</sup> Principal Meridan Page Township No. 8 South of Range 74 West of 6 <sup>th</sup> Principal Meridan Page Township No. 8 South of Range 75 West of 6 <sup>th</sup> Principal Meridan Page Township No. 8 South of Range 75 West of 6 <sup>th</sup> Principal Meridan Page Township No. 8 South of Range 76 West of 6 <sup>th</sup> Principal Meridan Page Township No. 8 South of Range 77 West of 6 <sup>th</sup> Principal Meridan Page Township No. 8 South of Range 77 West of 6 <sup>th</sup> Principal Meridan Page Township No. 8 South of Range 78 West of 6 <sup>th</sup> Principal Meridan Page Township No. 9 South of Range 79 West of 6 <sup>th</sup> Principal Meridan Page Township No. 9 South of Range 72 West of 6 <sup>th</sup> Principal Meridan Page Township No. 9 South of Range 73 West of 6 <sup>th</sup> Principal Meridan Page Township No. 9 South of Range 74 West of 6 <sup>th</sup> Principal Meridan Page Township No. 9 South of Range 75 West of 6 <sup>th</sup> Principal Meridan Page Township No. 9 South of Range 76 West of 6 <sup>th</sup> Principal Meridan Page Township No. 9 South of Range 76 West of 6 <sup>th</sup> Principal Meridan Page Township No. 9 South of Range 77 West of 6 <sup>th</sup> Principal Meridan Page Township No. 9 South of Range 78 West of 6 <sup>th</sup> Principal Meridan Page Township No. 10 South of Range 79 West of 6 <sup>th</sup> Principal Meridan Page Township No. 10 South of Range 74 West of 6 <sup>th</sup> Principal Meridan Page Township No. 10 South of Range 75 West of 6 <sup>th</sup> Principal Meridan Page Township No. 10 South of Range 75 West of 6 <sup>th</sup> Principal Meridan Page Township No. 10 South of Range 75 West of 6 <sup>th</sup> Principal Meridan Page Township No. 10 South of Range 75 West of 6 <sup>th</sup> Principal Meridan Page Township No. 10 South of Range 75 West of 6 <sup>th</sup> Principal Meridan Page Township No. 10 South of Range 75 West of 6 <sup>th</sup> Principal Meridan Page Township | Township No. | 7  | South of Range | 72        | West of 6 <sup>th</sup> Principal Meridan | Page | 8  |
| Township No. 7 South of Range 76 West of 6th Principal Meridan Page Township No. 7 South of Range 76 West of 6th Principal Meridan Page Township No. 8 South of Range 72 West of 6th Principal Meridan Page Township No. 8 South of Range 73 West of 6th Principal Meridan Page Township No. 8 South of Range 74 West of 6th Principal Meridan Page Township No. 8 South of Range 75 West of 6th Principal Meridan Page Township No. 8 South of Range 75 West of 6th Principal Meridan Page Township No. 8 South of Range 76 West of 6th Principal Meridan Page Township No. 8 South of Range 77 West of 6th Principal Meridan Page Township No. 8 South of Range 77 West of 6th Principal Meridan Page Township No. 8 South of Range 78 West of 6th Principal Meridan Page Township No. 9 South of Range 79 West of 6th Principal Meridan Page Township No. 9 South of Range 72 West of 6th Principal Meridan Page Township No. 9 South of Range 72 West of 6th Principal Meridan Page Township No. 9 South of Range 73 West of 6th Principal Meridan Page Township No. 9 South of Range 74 West of 6th Principal Meridan Page Township No. 9 South of Range 75 West of 6th Principal Meridan Page Township No. 9 South of Range 75 West of 6th Principal Meridan Page Township No. 9 South of Range 75 West of 6th Principal Meridan Page Township No. 9 South of Range 76 West of 6th Principal Meridan Page Township No. 9 South of Range 77 West of 6th Principal Meridan Page Township No. 10 South of Range 78 West of 6th Principal Meridan Page Township No. 10 South of Range 72 West of 6th Principal Meridan Page Township No. 10 South of Range 74 West of 6th Principal Meridan Page Township No. 10 South of Range 75 West of 6th Principal Meridan Page Township No. 10 South of Range 75 West of 6th Principal Meridan Page Township No. 10 South of Range 75 West of 6th Principal Meridan Page Township No. 10 South of Range 75 West of 6th Principal Meridan Page Township No. 10 South of Range 75 West of 6th Principal Meridan Page Township No. 10 South of Range 75 West of 6th Principal Meridan Pa                                                                                                                                                                                                                                                                                                   | Township No. | 7  | South of Range | 73        | West of 6 <sup>th</sup> Principal Meridan | Page | 9  |
| Township No. 7 South of Range 76 West of 6 <sup>th</sup> Principal Meridan Page Township No. 8 South of Range 72 West of 6 <sup>th</sup> Principal Meridan Page Township No. 8 South of Range 73 West of 6 <sup>th</sup> Principal Meridan Page Township No. 8 South of Range 74 West of 6 <sup>th</sup> Principal Meridan Page Township No. 8 South of Range 75 West of 6 <sup>th</sup> Principal Meridan Page Township No. 8 South of Range 75 West of 6 <sup>th</sup> Principal Meridan Page Township No. 8 South of Range 76 West of 6 <sup>th</sup> Principal Meridan Page Township No. 8 South of Range 77 West of 6 <sup>th</sup> Principal Meridan Page Township No. 8 South of Range 77 West of 6 <sup>th</sup> Principal Meridan Page Township No. 8 South of Range 78 West of 6 <sup>th</sup> Principal Meridan Page Township No. 9 South of Range 79 West of 6 <sup>th</sup> Principal Meridan Page Township No. 9 South of Range 72 West of 6 <sup>th</sup> Principal Meridan Page Township No. 9 South of Range 73 West of 6 <sup>th</sup> Principal Meridan Page Township No. 9 South of Range 74 West of 6 <sup>th</sup> Principal Meridan Page Township No. 9 South of Range 75 West of 6 <sup>th</sup> Principal Meridan Page Township No. 9 South of Range 75 West of 6 <sup>th</sup> Principal Meridan Page Township No. 9 South of Range 76 West of 6 <sup>th</sup> Principal Meridan Page Township No. 9 South of Range 76 West of 6 <sup>th</sup> Principal Meridan Page Township No. 10 South of Range 79 West of 6 <sup>th</sup> Principal Meridan Page Township No. 10 South of Range 72 West of 6 <sup>th</sup> Principal Meridan Page Township No. 10 South of Range 73 West of 6 <sup>th</sup> Principal Meridan Page Township No. 10 South of Range 74 West of 6 <sup>th</sup> Principal Meridan Page Township No. 10 South of Range 75 West of 6 <sup>th</sup> Principal Meridan Page Township No. 10 South of Range 77 West of 6 <sup>th</sup> Principal Meridan Page Township No. 10 South of Range 77 West of 6 <sup>th</sup> Principal Meridan Page Township No. 10 South of Range 75 West of 6 <sup>th</sup> Principal Meridan Page Township No. 10 South of Range 75 West of 6 <sup>th</sup> Principal Meridan Page Township No. 10 South of Range 75 West of 6 <sup>th</sup> Principal Meridan Page Township No. 10 South of Range 75 West of 6 <sup>th</sup> Principal Meridan Page Towns | Township No. | 7  | South of Range | 74        | West of 6 <sup>th</sup> Principal Meridan | Page | 10 |
| Township No. 7 South of Range 77 West of 6 <sup>th</sup> Principal Meridan Page Township No. 8 South of Range 72 West of 6 <sup>th</sup> Principal Meridan Page Township No. 8 South of Range 74 West of 6 <sup>th</sup> Principal Meridan Page Township No. 8 South of Range 75 West of 6 <sup>th</sup> Principal Meridan Page Township No. 8 South of Range 76 West of 6 <sup>th</sup> Principal Meridan Page Township No. 8 South of Range 76 West of 6 <sup>th</sup> Principal Meridan Page Township No. 8 South of Range 77 West of 6 <sup>th</sup> Principal Meridan Page Township No. 8 South of Range 78 West of 6 <sup>th</sup> Principal Meridan Page Township No. 9 South of Range 79 West of 6 <sup>th</sup> Principal Meridan Page Township No. 9 South of Range 72 West of 6 <sup>th</sup> Principal Meridan Page Township No. 9 South of Range 73 West of 6 <sup>th</sup> Principal Meridan Page Township No. 9 South of Range 74 West of 6 <sup>th</sup> Principal Meridan Page Township No. 9 South of Range 74 West of 6 <sup>th</sup> Principal Meridan Page Township No. 9 South of Range 75 West of 6 <sup>th</sup> Principal Meridan Page Township No. 9 South of Range 75 West of 6 <sup>th</sup> Principal Meridan Page Township No. 9 South of Range 76 West of 6 <sup>th</sup> Principal Meridan Page Township No. 9 South of Range 77 West of 6 <sup>th</sup> Principal Meridan Page Township No. 9 South of Range 78 West of 6 <sup>th</sup> Principal Meridan Page Township No. 10 South of Range 78 West of 6 <sup>th</sup> Principal Meridan Page Township No. 10 South of Range 79 West of 6 <sup>th</sup> Principal Meridan Page Township No. 10 South of Range 74 West of 6 <sup>th</sup> Principal Meridan Page Township No. 10 South of Range 75 West of 6 <sup>th</sup> Principal Meridan Page Township No. 10 South of Range 74 West of 6 <sup>th</sup> Principal Meridan Page Township No. 10 South of Range 75 West of 6 <sup>th</sup> Principal Meridan Page Township No. 10 South of Range 75 West of 6 <sup>th</sup> Principal Meridan Page Township No. 10 South of Range 75 West of 6 <sup>th</sup> Principal Meridan Page Township No. 10 South of Range 77 West of 6 <sup>th</sup> Principal Meridan Page Township No. 10 South of Range 77 West of 6 <sup>th</sup> Principal Meridan Page Township No. 10 South of Range 75 West of 6 <sup>th</sup> Principal Meridan Page       | Township No. | 7  | South of Range | 75        |                                           | Page | 11 |
| Township No. 8 South of Range 72 West of 6 <sup>th</sup> Principal Meridan Page Township No. 8 South of Range 74 West of 6 <sup>th</sup> Principal Meridan Page Township No. 8 South of Range 75 West of 6 <sup>th</sup> Principal Meridan Page Township No. 8 South of Range 76 West of 6 <sup>th</sup> Principal Meridan Page Township No. 8 South of Range 76 West of 6 <sup>th</sup> Principal Meridan Page Township No. 8 South of Range 77 West of 6 <sup>th</sup> Principal Meridan Page Township No. 8 South of Range 78 West of 6 <sup>th</sup> Principal Meridan Page Township No. 8 South of Range 79 West of 6 <sup>th</sup> Principal Meridan Page Township No. 9 South of Range 72 West of 6 <sup>th</sup> Principal Meridan Page Township No. 9 South of Range 72 West of 6 <sup>th</sup> Principal Meridan Page Township No. 9 South of Range 74 West of 6 <sup>th</sup> Principal Meridan Page Township No. 9 South of Range 75 West of 6 <sup>th</sup> Principal Meridan Page Township No. 9 South of Range 75 West of 6 <sup>th</sup> Principal Meridan Page Township No. 9 South of Range 76 West of 6 <sup>th</sup> Principal Meridan Page Township No. 9 South of Range 77 West of 6 <sup>th</sup> Principal Meridan Page Township No. 9 South of Range 77 West of 6 <sup>th</sup> Principal Meridan Page Township No. 9 South of Range 78 West of 6 <sup>th</sup> Principal Meridan Page Township No. 10 South of Range 79 West of 6 <sup>th</sup> Principal Meridan Page Township No. 10 South of Range 72 West of 6 <sup>th</sup> Principal Meridan Page Township No. 10 South of Range 74 West of 6 <sup>th</sup> Principal Meridan Page Township No. 10 South of Range 75 West of 6 <sup>th</sup> Principal Meridan Page Township No. 10 South of Range 74 West of 6 <sup>th</sup> Principal Meridan Page Township No. 10 South of Range 75 West of 6 <sup>th</sup> Principal Meridan Page Township No. 10 South of Range 74 West of 6 <sup>th</sup> Principal Meridan Page Township No. 10 South of Range 75 West of 6 <sup>th</sup> Principal Meridan Page Township No. 10 South of Range 75 West of 6 <sup>th</sup> Principal Meridan Page Township No. 10 South of Range 75 West of 6 <sup>th</sup> Principal Meridan Page Township No. 10 South of Range 76 West of 6 <sup>th</sup> Principal Meridan Page                                                                                       | Township No. | 7  | South of Range | <b>76</b> | West of 6 <sup>th</sup> Principal Meridan | Page | 12 |
| Township No. 8 South of Range 73 West of 6 <sup>th</sup> Principal Meridan Page Township No. 8 South of Range 75 West of 6 <sup>th</sup> Principal Meridan Page Township No. 8 South of Range 76 West of 6 <sup>th</sup> Principal Meridan Page Township No. 8 South of Range 77 West of 6 <sup>th</sup> Principal Meridan Page Township No. 8 South of Range 77 West of 6 <sup>th</sup> Principal Meridan Page Township No. 8 South of Range 78 West of 6 <sup>th</sup> Principal Meridan Page Township No. 8 South of Range 79 West of 6 <sup>th</sup> Principal Meridan Page Township No. 9 South of Range 72 West of 6 <sup>th</sup> Principal Meridan Page Township No. 9 South of Range 73 West of 6 <sup>th</sup> Principal Meridan Page Township No. 9 South of Range 74 West of 6 <sup>th</sup> Principal Meridan Page Township No. 9 South of Range 75 West of 6 <sup>th</sup> Principal Meridan Page Township No. 9 South of Range 75 West of 6 <sup>th</sup> Principal Meridan Page Township No. 9 South of Range 76 West of 6 <sup>th</sup> Principal Meridan Page Township No. 9 South of Range 77 West of 6 <sup>th</sup> Principal Meridan Page Township No. 9 South of Range 78 West of 6 <sup>th</sup> Principal Meridan Page Township No. 9 South of Range 78 West of 6 <sup>th</sup> Principal Meridan Page Township No. 10 South of Range 79 West of 6 <sup>th</sup> Principal Meridan Page Township No. 10 South of Range 72 West of 6 <sup>th</sup> Principal Meridan Page Township No. 10 South of Range 74 West of 6 <sup>th</sup> Principal Meridan Page Township No. 10 South of Range 75 West of 6 <sup>th</sup> Principal Meridan Page Township No. 10 South of Range 74 West of 6 <sup>th</sup> Principal Meridan Page Township No. 10 South of Range 75 West of 6 <sup>th</sup> Principal Meridan Page Township No. 10 South of Range 75 West of 6 <sup>th</sup> Principal Meridan Page Township No. 10 South of Range 75 West of 6 <sup>th</sup> Principal Meridan Page Township No. 10 South of Range 76 West of 6 <sup>th</sup> Principal Meridan Page Township No. 10 South of Range 76 West of 6 <sup>th</sup> Principal Meridan Page Township No. 10 South of Range 76 West of 6 <sup>th</sup> Principal Meridan Page Township No. 10 South of Range 76 West of 6 <sup>th</sup> Principal Meridan Page                                                                                      | Township No. | 7  | South of Range | 77        | West of 6 <sup>th</sup> Principal Meridan | Page | 13 |
| Township No. 8 South of Range 75 West of 6th Principal Meridan Page Township No. 8 South of Range 76 West of 6th Principal Meridan Page Township No. 8 South of Range 77 West of 6th Principal Meridan Page Township No. 8 South of Range 78 West of 6th Principal Meridan Page Township No. 8 South of Range 78 West of 6th Principal Meridan Page Township No. 8 South of Range 79 West of 6th Principal Meridan Page Township No. 9 South of Range 72 West of 6th Principal Meridan Page Township No. 9 South of Range 73 West of 6th Principal Meridan Page Township No. 9 South of Range 74 West of 6th Principal Meridan Page Township No. 9 South of Range 75 West of 6th Principal Meridan Page Township No. 9 South of Range 75 West of 6th Principal Meridan Page Township No. 9 South of Range 76 West of 6th Principal Meridan Page Township No. 9 South of Range 76 West of 6th Principal Meridan Page Township No. 9 South of Range 77 West of 6th Principal Meridan Page Township No. 9 South of Range 78 West of 6th Principal Meridan Page Township No. 10 South of Range 79 West of 6th Principal Meridan Page Township No. 10 South of Range 72 West of 6th Principal Meridan Page Township No. 10 South of Range 73 West of 6th Principal Meridan Page Township No. 10 South of Range 74 West of 6th Principal Meridan Page Township No. 10 South of Range 75 West of 6th Principal Meridan Page Township No. 10 South of Range 75 West of 6th Principal Meridan Page Township No. 10 South of Range 75 West of 6th Principal Meridan Page Township No. 10 South of Range 75 West of 6th Principal Meridan Page Township No. 10 South of Range 75 West of 6th Principal Meridan Page Township No. 10 South of Range 75 West of 6th Principal Meridan Page Township No. 10 South of Range 76 West of 6th Principal Meridan Page Township No. 10 South of Range 76 West of 6th Principal Meridan Page Township No. 10 South of Range 76 West of 6th Principal Meridan Page                                                                                                                                                                                                                                                                                                                                                                                                                                     | Township No. | 8  | South of Range | 72        | West of 6 <sup>th</sup> Principal Meridan | Page | 14 |
| Township No. 8 South of Range 76 West of 6 <sup>th</sup> Principal Meridan Page Township No. 8 South of Range 77 West of 6 <sup>th</sup> Principal Meridan Page Township No. 8 South of Range 78 West of 6 <sup>th</sup> Principal Meridan Page Township No. 8 South of Range 78 West of 6 <sup>th</sup> Principal Meridan Page Township No. 9 South of Range 79 West of 6 <sup>th</sup> Principal Meridan Page Township No. 9 South of Range 72 West of 6 <sup>th</sup> Principal Meridan Page Township No. 9 South of Range 73 West of 6 <sup>th</sup> Principal Meridan Page Township No. 9 South of Range 74 West of 6 <sup>th</sup> Principal Meridan Page Township No. 9 South of Range 75 West of 6 <sup>th</sup> Principal Meridan Page Township No. 9 South of Range 76 West of 6 <sup>th</sup> Principal Meridan Page Township No. 9 South of Range 76 West of 6 <sup>th</sup> Principal Meridan Page Township No. 9 South of Range 77 West of 6 <sup>th</sup> Principal Meridan Page Township No. 9 South of Range 78 West of 6 <sup>th</sup> Principal Meridan Page Township No. 10 South of Range 79 West of 6 <sup>th</sup> Principal Meridan Page Township No. 10 South of Range 72 West of 6 <sup>th</sup> Principal Meridan Page Township No. 10 South of Range 73 West of 6 <sup>th</sup> Principal Meridan Page Township No. 10 South of Range 74 West of 6 <sup>th</sup> Principal Meridan Page Township No. 10 South of Range 75 West of 6 <sup>th</sup> Principal Meridan Page Township No. 10 South of Range 74 West of 6 <sup>th</sup> Principal Meridan Page Township No. 10 South of Range 75 West of 6 <sup>th</sup> Principal Meridan Page Township No. 10 South of Range 75 West of 6 <sup>th</sup> Principal Meridan Page Township No. 10 South of Range 76 West of 6 <sup>th</sup> Principal Meridan Page Township No. 10 South of Range 76 West of 6 <sup>th</sup> Principal Meridan Page Township No. 10 South of Range 76 West of 6 <sup>th</sup> Principal Meridan Page Township No. 10 South of Range 76 West of 6 <sup>th</sup> Principal Meridan Page Township No. 10 South of Range 77 West of 6 <sup>th</sup> Principal Meridan Page                                                                                                                                                                                                                                                     | Township No. | 8  | South of Range | <b>73</b> | West of 6 <sup>th</sup> Principal Meridan | Page | 15 |
| Township No. 8 South of Range 76 West of 6 <sup>th</sup> Principal Meridan Page Township No. 8 South of Range 78 West of 6 <sup>th</sup> Principal Meridan Page Township No. 8 South of Range 78 West of 6 <sup>th</sup> Principal Meridan Page Township No. 9 South of Range 79 West of 6 <sup>th</sup> Principal Meridan Page Township No. 9 South of Range 72 West of 6 <sup>th</sup> Principal Meridan Page Township No. 9 South of Range 73 West of 6 <sup>th</sup> Principal Meridan Page Township No. 9 South of Range 74 West of 6 <sup>th</sup> Principal Meridan Page Township No. 9 South of Range 75 West of 6 <sup>th</sup> Principal Meridan Page Township No. 9 South of Range 76 West of 6 <sup>th</sup> Principal Meridan Page Township No. 9 South of Range 76 West of 6 <sup>th</sup> Principal Meridan Page Township No. 9 South of Range 77 West of 6 <sup>th</sup> Principal Meridan Page Township No. 9 South of Range 78 West of 6 <sup>th</sup> Principal Meridan Page Township No. 10 South of Range 72 West of 6 <sup>th</sup> Principal Meridan Page Township No. 10 South of Range 72 West of 6 <sup>th</sup> Principal Meridan Page Township No. 10 South of Range 73 West of 6 <sup>th</sup> Principal Meridan Page Township No. 10 South of Range 74 West of 6 <sup>th</sup> Principal Meridan Page Township No. 10 South of Range 74 West of 6 <sup>th</sup> Principal Meridan Page Township No. 10 South of Range 74 West of 6 <sup>th</sup> Principal Meridan Page Township No. 10 South of Range 75 West of 6 <sup>th</sup> Principal Meridan Page Township No. 10 South of Range 75 West of 6 <sup>th</sup> Principal Meridan Page Township No. 10 South of Range 75 West of 6 <sup>th</sup> Principal Meridan Page Township No. 10 South of Range 76 West of 6 <sup>th</sup> Principal Meridan Page Township No. 10 South of Range 76 West of 6 <sup>th</sup> Principal Meridan Page Township No. 10 South of Range 77 West of 6 <sup>th</sup> Principal Meridan Page Township No. 10 South of Range 76 West of 6 <sup>th</sup> Principal Meridan Page Township No. 10 South of Range 76 West of 6 <sup>th</sup> Principal Meridan Page                                                                                                                                                                                                                                                    | Township No. | 8  | South of Range | 74        | West of 6 <sup>th</sup> Principal Meridan | Page | 16 |
| Township No. 8 South of Range 77 West of 6 <sup>th</sup> Principal Meridan Page Township No. 8 South of Range 78 West of 6 <sup>th</sup> Principal Meridan Page Township No. 8 South of Range 79 West of 6 <sup>th</sup> Principal Meridan Page Township No. 9 South of Range 72 West of 6 <sup>th</sup> Principal Meridan Page Township No. 9 South of Range 73 West of 6 <sup>th</sup> Principal Meridan Page Township No. 9 South of Range 74 West of 6 <sup>th</sup> Principal Meridan Page Township No. 9 South of Range 75 West of 6 <sup>th</sup> Principal Meridan Page Township No. 9 South of Range 76 West of 6 <sup>th</sup> Principal Meridan Page Township No. 9 South of Range 76 West of 6 <sup>th</sup> Principal Meridan Page Township No. 9 South of Range 77 West of 6 <sup>th</sup> Principal Meridan Page Township No. 9 South of Range 78 West of 6 <sup>th</sup> Principal Meridan Page Township No. 10 South of Range 72 West of 6 <sup>th</sup> Principal Meridan Page Township No. 10 South of Range 72 West of 6 <sup>th</sup> Principal Meridan Page Township No. 10 South of Range 74 West of 6 <sup>th</sup> Principal Meridan Page Township No. 10 South of Range 74 West of 6 <sup>th</sup> Principal Meridan Page Township No. 10 South of Range 75 West of 6 <sup>th</sup> Principal Meridan Page Township No. 10 South of Range 75 West of 6 <sup>th</sup> Principal Meridan Page Township No. 10 South of Range 75 West of 6 <sup>th</sup> Principal Meridan Page Township No. 10 South of Range 75 West of 6 <sup>th</sup> Principal Meridan Page Township No. 10 South of Range 76 West of 6 <sup>th</sup> Principal Meridan Page Township No. 10 South of Range 76 West of 6 <sup>th</sup> Principal Meridan Page Township No. 10 South of Range 76 West of 6 <sup>th</sup> Principal Meridan Page Township No. 10 South of Range 76 West of 6 <sup>th</sup> Principal Meridan Page Township No. 10 South of Range 77 West of 6 <sup>th</sup> Principal Meridan Page                                                                                                                                                                                                                                                                                                                                                                                                                     | Township No. | 8  | South of Range | 75        | West of 6 <sup>th</sup> Principal Meridan | Page | 17 |
| Township No. 8 South of Range 78 West of 6 <sup>th</sup> Principal Meridan Page Township No. 9 South of Range 72 West of 6 <sup>th</sup> Principal Meridan Page Township No. 9 South of Range 73 West of 6 <sup>th</sup> Principal Meridan Page Township No. 9 South of Range 74 West of 6 <sup>th</sup> Principal Meridan Page Township No. 9 South of Range 75 West of 6 <sup>th</sup> Principal Meridan Page Township No. 9 South of Range 75 West of 6 <sup>th</sup> Principal Meridan Page Township No. 9 South of Range 76 West of 6 <sup>th</sup> Principal Meridan Page Township No. 9 South of Range 77 West of 6 <sup>th</sup> Principal Meridan Page Township No. 9 South of Range 78 West of 6 <sup>th</sup> Principal Meridan Page Township No. 9 South of Range 78 West of 6 <sup>th</sup> Principal Meridan Page Township No. 10 South of Range 72 West of 6 <sup>th</sup> Principal Meridan Page Township No. 10 South of Range 73 West of 6 <sup>th</sup> Principal Meridan Page Township No. 10 South of Range 74 West of 6 <sup>th</sup> Principal Meridan Page Township No. 10 South of Range 74 West of 6 <sup>th</sup> Principal Meridan Page Township No. 10 South of Range 74 West of 6 <sup>th</sup> Principal Meridan Page Township No. 10 South of Range 75 West of 6 <sup>th</sup> Principal Meridan Page Township No. 10 South of Range 75 West of 6 <sup>th</sup> Principal Meridan Page Township No. 10 South of Range 75 West of 6 <sup>th</sup> Principal Meridan Page Township No. 10 South of Range 75 West of 6 <sup>th</sup> Principal Meridan Page Township No. 10 South of Range 75 West of 6 <sup>th</sup> Principal Meridan Page Township No. 10 South of Range 75 West of 6 <sup>th</sup> Principal Meridan Page Township No. 10 South of Range 76 West of 6 <sup>th</sup> Principal Meridan Page                                                                                                                                                                                                                                                                                                                                                                                                                                                                                                                                                                                      | Township No. | 8  | South of Range | <b>76</b> | West of 6 <sup>th</sup> Principal Meridan | Page | 18 |
| Township No. 8 South of Range 79 West of 6 <sup>th</sup> Principal Meridan Page Township No. 9 South of Range 72 West of 6 <sup>th</sup> Principal Meridan Page Township No. 9 South of Range 73 West of 6 <sup>th</sup> Principal Meridan Page Township No. 9 South of Range 74 West of 6 <sup>th</sup> Principal Meridan Page Township No. 9 South of Range 75 West of 6 <sup>th</sup> Principal Meridan Page Township No. 9 South of Range 76 West of 6 <sup>th</sup> Principal Meridan Page Township No. 9 South of Range 77 West of 6 <sup>th</sup> Principal Meridan Page Township No. 9 South of Range 78 West of 6 <sup>th</sup> Principal Meridan Page Township No. 9 South of Range 78 West of 6 <sup>th</sup> Principal Meridan Page Township No. 10 South of Range 72 West of 6 <sup>th</sup> Principal Meridan Page Township No. 10 South of Range 73 West of 6 <sup>th</sup> Principal Meridan Page Township No. 10 South of Range 74 West of 6 <sup>th</sup> Principal Meridan Page Township No. 10 South of Range 74 West of 6 <sup>th</sup> Principal Meridan Page Township No. 10 South of Range 75 West of 6 <sup>th</sup> Principal Meridan Page Township No. 10 South of Range 75 West of 6 <sup>th</sup> Principal Meridan Page Township No. 10 South of Range 75 West of 6 <sup>th</sup> Principal Meridan Page Township No. 10 South of Range 76 West of 6 <sup>th</sup> Principal Meridan Page Township No. 10 South of Range 76 West of 6 <sup>th</sup> Principal Meridan Page Township No. 10 South of Range 76 West of 6 <sup>th</sup> Principal Meridan Page Township No. 10 South of Range 76 West of 6 <sup>th</sup> Principal Meridan Page                                                                                                                                                                                                                                                                                                                                                                                                                                                                                                                                                                                                                                                                                                                                                       | Township No. | 8  | South of Range | 77        | West of 6 <sup>th</sup> Principal Meridan | Page | 18 |
| Township No. 9 South of Range 72 West of 6 <sup>th</sup> Principal Meridan Page Township No. 9 South of Range 73 West of 6 <sup>th</sup> Principal Meridan Page Township No. 9 South of Range 74 West of 6 <sup>th</sup> Principal Meridan Page Township No. 9 South of Range 75 West of 6 <sup>th</sup> Principal Meridan Page Township No. 9 South of Range 76 West of 6 <sup>th</sup> Principal Meridan Page Township No. 9 South of Range 77 West of 6 <sup>th</sup> Principal Meridan Page Township No. 9 South of Range 78 West of 6 <sup>th</sup> Principal Meridan Page Township No. 9 South of Range 78 West of 6 <sup>th</sup> Principal Meridan Page Township No. 10 South of Range 79 West of 6 <sup>th</sup> Principal Meridan Page Township No. 10 South of Range 72 West of 6 <sup>th</sup> Principal Meridan Page Township No. 10 South of Range 73 West of 6 <sup>th</sup> Principal Meridan Page Township No. 10 South of Range 74 West of 6 <sup>th</sup> Principal Meridan Page Township No. 10 South of Range 75 West of 6 <sup>th</sup> Principal Meridan Page Township No. 10 South of Range 75 West of 6 <sup>th</sup> Principal Meridan Page Township No. 10 South of Range 75 West of 6 <sup>th</sup> Principal Meridan Page Township No. 10 South of Range 76 West of 6 <sup>th</sup> Principal Meridan Page Township No. 10 South of Range 76 West of 6 <sup>th</sup> Principal Meridan Page Township No. 10 South of Range 76 West of 6 <sup>th</sup> Principal Meridan Page Township No. 10 South of Range 76 West of 6 <sup>th</sup> Principal Meridan Page                                                                                                                                                                                                                                                                                                                                                                                                                                                                                                                                                                                                                                                                                                                                                                                                                                       | Township No. | 8  | South of Range | <b>78</b> | West of 6 <sup>th</sup> Principal Meridan | Page | 20 |
| Township No. 9 South of Range 73 West of 6 <sup>th</sup> Principal Meridan Page Township No. 9 South of Range 74 West of 6 <sup>th</sup> Principal Meridan Page Township No. 9 South of Range 75 West of 6 <sup>th</sup> Principal Meridan Page Township No. 9 South of Range 76 West of 6 <sup>th</sup> Principal Meridan Page Township No. 9 South of Range 77 West of 6 <sup>th</sup> Principal Meridan Page Township No. 9 South of Range 78 West of 6 <sup>th</sup> Principal Meridan Page Township No. 9 South of Range 79 West of 6 <sup>th</sup> Principal Meridan Page Township No. 10 South of Range 72 West of 6 <sup>th</sup> Principal Meridan Page Township No. 10 South of Range 73 West of 6 <sup>th</sup> Principal Meridan Page Township No. 10 South of Range 74 West of 6 <sup>th</sup> Principal Meridan Page Township No. 10 South of Range 74 West of 6 <sup>th</sup> Principal Meridan Page Township No. 10 South of Range 75 West of 6 <sup>th</sup> Principal Meridan Page Township No. 10 South of Range 75 West of 6 <sup>th</sup> Principal Meridan Page Township No. 10 South of Range 75 West of 6 <sup>th</sup> Principal Meridan Page Township No. 10 South of Range 76 West of 6 <sup>th</sup> Principal Meridan Page Township No. 10 South of Range 76 West of 6 <sup>th</sup> Principal Meridan Page Township No. 10 South of Range 76 West of 6 <sup>th</sup> Principal Meridan Page                                                                                                                                                                                                                                                                                                                                                                                                                                                                                                                                                                                                                                                                                                                                                                                                                                                                                                                                                                                                        | Township No. | 8  | South of Range | <b>79</b> | West of 6 <sup>th</sup> Principal Meridan | Page | 21 |
| Township No. 9 South of Range 74 West of 6 <sup>th</sup> Principal Meridan Page Township No. 9 South of Range 75 West of 6 <sup>th</sup> Principal Meridan Page Township No. 9 South of Range 76 West of 6 <sup>th</sup> Principal Meridan Page Township No. 9 South of Range 77 West of 6 <sup>th</sup> Principal Meridan Page Township No. 9 South of Range 78 West of 6 <sup>th</sup> Principal Meridan Page Township No. 9 South of Range 79 West of 6 <sup>th</sup> Principal Meridan Page Township No. 10 South of Range 72 West of 6 <sup>th</sup> Principal Meridan Page Township No. 10 South of Range 73 West of 6 <sup>th</sup> Principal Meridan Page Township No. 10 South of Range 74 West of 6 <sup>th</sup> Principal Meridan Page Township No. 10 South of Range 75 West of 6 <sup>th</sup> Principal Meridan Page Township No. 10 South of Range 75 West of 6 <sup>th</sup> Principal Meridan Page Township No. 10 South of Range 76 West of 6 <sup>th</sup> Principal Meridan Page Township No. 10 South of Range 76 West of 6 <sup>th</sup> Principal Meridan Page Township No. 10 South of Range 76 West of 6 <sup>th</sup> Principal Meridan Page Township No. 10 South of Range 77 West of 6 <sup>th</sup> Principal Meridan Page Township No. 10 South of Range 77 West of 6 <sup>th</sup> Principal Meridan Page                                                                                                                                                                                                                                                                                                                                                                                                                                                                                                                                                                                                                                                                                                                                                                                                                                                                                                                                                                                                                                                                                        | Township No. | 9  | South of Range | 72        | West of 6 <sup>th</sup> Principal Meridan | Page | 22 |
| Township No. 9 South of Range 75 West of 6 <sup>th</sup> Principal Meridan Page Township No. 9 South of Range 76 West of 6 <sup>th</sup> Principal Meridan Page Township No. 9 South of Range 78 West of 6 <sup>th</sup> Principal Meridan Page Township No. 9 South of Range 78 West of 6 <sup>th</sup> Principal Meridan Page Township No. 9 South of Range 79 West of 6 <sup>th</sup> Principal Meridan Page Township No. 10 South of Range 72 West of 6 <sup>th</sup> Principal Meridan Page Township No. 10 South of Range 73 West of 6 <sup>th</sup> Principal Meridan Page Township No. 10 South of Range 74 West of 6 <sup>th</sup> Principal Meridan Page Township No. 10 South of Range 75 West of 6 <sup>th</sup> Principal Meridan Page Township No. 10 South of Range 75 West of 6 <sup>th</sup> Principal Meridan Page Township No. 10 South of Range 76 West of 6 <sup>th</sup> Principal Meridan Page Township No. 10 South of Range 76 West of 6 <sup>th</sup> Principal Meridan Page Township No. 10 South of Range 76 West of 6 <sup>th</sup> Principal Meridan Page Township No. 10 South of Range 77 West of 6 <sup>th</sup> Principal Meridan Page                                                                                                                                                                                                                                                                                                                                                                                                                                                                                                                                                                                                                                                                                                                                                                                                                                                                                                                                                                                                                                                                                                                                                                                                                                                         | Township No. | 9  | South of Range | <b>73</b> | West of 6 <sup>th</sup> Principal Meridan | Page | 23 |
| Township No. 9 South of Range 76 West of 6 <sup>th</sup> Principal Meridan Page Township No. 9 South of Range 77 West of 6 <sup>th</sup> Principal Meridan Page Township No. 9 South of Range 78 West of 6 <sup>th</sup> Principal Meridan Page Township No. 10 South of Range 79 West of 6 <sup>th</sup> Principal Meridan Page Township No. 10 South of Range 72 West of 6 <sup>th</sup> Principal Meridan Page Township No. 10 South of Range 73 West of 6 <sup>th</sup> Principal Meridan Page Township No. 10 South of Range 74 West of 6 <sup>th</sup> Principal Meridan Page Township No. 10 South of Range 75 West of 6 <sup>th</sup> Principal Meridan Page Township No. 10 South of Range 75 West of 6 <sup>th</sup> Principal Meridan Page Township No. 10 South of Range 76 West of 6 <sup>th</sup> Principal Meridan Page Township No. 10 South of Range 76 West of 6 <sup>th</sup> Principal Meridan Page Township No. 10 South of Range 77 West of 6 <sup>th</sup> Principal Meridan Page                                                                                                                                                                                                                                                                                                                                                                                                                                                                                                                                                                                                                                                                                                                                                                                                                                                                                                                                                                                                                                                                                                                                                                                                                                                                                                                                                                                                                         | Township No. | 9  | South of Range | 74        | West of 6 <sup>th</sup> Principal Meridan | Page | 24 |
| Township No. 9 South of Range 77 West of 6 <sup>th</sup> Principal Meridan Page Township No. 9 South of Range 78 West of 6 <sup>th</sup> Principal Meridan Page Township No. 9 South of Range 79 West of 6 <sup>th</sup> Principal Meridan Page Township No. 10 South of Range 72 West of 6 <sup>th</sup> Principal Meridan Page Township No. 10 South of Range 73 West of 6 <sup>th</sup> Principal Meridan Page Township No. 10 South of Range 74 West of 6 <sup>th</sup> Principal Meridan Page Township No. 10 South of Range 75 West of 6 <sup>th</sup> Principal Meridan Page Township No. 10 South of Range 75 West of 6 <sup>th</sup> Principal Meridan Page Township No. 10 South of Range 76 West of 6 <sup>th</sup> Principal Meridan Page Township No. 10 South of Range 76 West of 6 <sup>th</sup> Principal Meridan Page Township No. 10 South of Range 77 West of 6 <sup>th</sup> Principal Meridan Page                                                                                                                                                                                                                                                                                                                                                                                                                                                                                                                                                                                                                                                                                                                                                                                                                                                                                                                                                                                                                                                                                                                                                                                                                                                                                                                                                                                                                                                                                                          | Township No. | 9  | South of Range | 75        | West of 6 <sup>th</sup> Principal Meridan | Page | 25 |
| Township No. 9 South of Range 78 West of 6 <sup>th</sup> Principal Meridan Page Township No. 9 South of Range 79 West of 6 <sup>th</sup> Principal Meridan Page Township No. 10 South of Range 72 West of 6 <sup>th</sup> Principal Meridan Page Township No. 10 South of Range 73 West of 6 <sup>th</sup> Principal Meridan Page Township No. 10 South of Range 74 West of 6 <sup>th</sup> Principal Meridan Page Township No. 10 South of Range 75 West of 6 <sup>th</sup> Principal Meridan Page Township No. 10 South of Range 75 West of 6 <sup>th</sup> Principal Meridan Page Township No. 10 South of Range 76 West of 6 <sup>th</sup> Principal Meridan Page Township No. 10 South of Range 77 West of 6 <sup>th</sup> Principal Meridan Page                                                                                                                                                                                                                                                                                                                                                                                                                                                                                                                                                                                                                                                                                                                                                                                                                                                                                                                                                                                                                                                                                                                                                                                                                                                                                                                                                                                                                                                                                                                                                                                                                                                                           | Township No. | 9  | South of Range | <b>76</b> | West of 6 <sup>th</sup> Principal Meridan | Page | 26 |
| Township No. 9 South of Range 79 West of 6 <sup>th</sup> Principal Meridan Page Township No. 10 South of Range 72 West of 6 <sup>th</sup> Principal Meridan Page Township No. 10 South of Range 73 West of 6 <sup>th</sup> Principal Meridan Page Township No. 10 South of Range 74 West of 6 <sup>th</sup> Principal Meridan Page Township No. 10 South of Range 75 West of 6 <sup>th</sup> Principal Meridan Page Township No. 10 South of Range 76 West of 6 <sup>th</sup> Principal Meridan Page Township No. 10 South of Range 76 West of 6 <sup>th</sup> Principal Meridan Page Township No. 10 South of Range 77 West of 6 <sup>th</sup> Principal Meridan Page                                                                                                                                                                                                                                                                                                                                                                                                                                                                                                                                                                                                                                                                                                                                                                                                                                                                                                                                                                                                                                                                                                                                                                                                                                                                                                                                                                                                                                                                                                                                                                                                                                                                                                                                                           | Township No. | 9  | South of Range | 77        | West of 6 <sup>th</sup> Principal Meridan | Page | 27 |
| Township No. 10 South of Range 72 West of 6 <sup>th</sup> Principal Meridan Page Township No. 10 South of Range 73 West of 6 <sup>th</sup> Principal Meridan Page Township No. 10 South of Range 74 West of 6 <sup>th</sup> Principal Meridan Page Township No. 10 South of Range 75 West of 6 <sup>th</sup> Principal Meridan Page Township No. 10 South of Range 76 West of 6 <sup>th</sup> Principal Meridan Page Township No. 10 South of Range 77 West of 6 <sup>th</sup> Principal Meridan Page Township No. 10 South of Range 77 West of 6 <sup>th</sup> Principal Meridan Page                                                                                                                                                                                                                                                                                                                                                                                                                                                                                                                                                                                                                                                                                                                                                                                                                                                                                                                                                                                                                                                                                                                                                                                                                                                                                                                                                                                                                                                                                                                                                                                                                                                                                                                                                                                                                                           | Township No. | 9  | South of Range | <b>78</b> | West of 6 <sup>th</sup> Principal Meridan | Page | 28 |
| Township No. 10 South of Range 73 West of 6 <sup>th</sup> Principal Meridan Page Township No. 10 South of Range 74 West of 6 <sup>th</sup> Principal Meridan Page Township No. 10 South of Range 75 West of 6 <sup>th</sup> Principal Meridan Page Township No. 10 South of Range 76 West of 6 <sup>th</sup> Principal Meridan Page Township No. 10 South of Range 77 West of 6 <sup>th</sup> Principal Meridan Page                                                                                                                                                                                                                                                                                                                                                                                                                                                                                                                                                                                                                                                                                                                                                                                                                                                                                                                                                                                                                                                                                                                                                                                                                                                                                                                                                                                                                                                                                                                                                                                                                                                                                                                                                                                                                                                                                                                                                                                                             | Township No. | 9  | South of Range | <b>79</b> | West of 6 <sup>th</sup> Principal Meridan | Page | 19 |
| Township No. 10 South of Range 74 West of 6 <sup>th</sup> Principal Meridan Page Township No. 10 South of Range 75 West of 6 <sup>th</sup> Principal Meridan Page Township No. 10 South of Range 76 West of 6 <sup>th</sup> Principal Meridan Page Township No. 10 South of Range 77 West of 6 <sup>th</sup> Principal Meridan Page                                                                                                                                                                                                                                                                                                                                                                                                                                                                                                                                                                                                                                                                                                                                                                                                                                                                                                                                                                                                                                                                                                                                                                                                                                                                                                                                                                                                                                                                                                                                                                                                                                                                                                                                                                                                                                                                                                                                                                                                                                                                                              | Township No. | 10 | South of Range | 72        | West of 6 <sup>th</sup> Principal Meridan | Page | 30 |
| Township No. 10 South of Range 75 West of 6 <sup>th</sup> Principal Meridan Page Township No. 10 South of Range 76 West of 6 <sup>th</sup> Principal Meridan Page Township No. 10 South of Range 77 West of 6 <sup>th</sup> Principal Meridan Page                                                                                                                                                                                                                                                                                                                                                                                                                                                                                                                                                                                                                                                                                                                                                                                                                                                                                                                                                                                                                                                                                                                                                                                                                                                                                                                                                                                                                                                                                                                                                                                                                                                                                                                                                                                                                                                                                                                                                                                                                                                                                                                                                                               | Township No. | 10 | South of Range | 73        | West of 6 <sup>th</sup> Principal Meridan | Page | 31 |
| Township No. 10 South of Range 76 West of 6 <sup>th</sup> Principal Meridan Page Township No. 10 South of Range 77 West of 6 <sup>th</sup> Principal Meridan Page                                                                                                                                                                                                                                                                                                                                                                                                                                                                                                                                                                                                                                                                                                                                                                                                                                                                                                                                                                                                                                                                                                                                                                                                                                                                                                                                                                                                                                                                                                                                                                                                                                                                                                                                                                                                                                                                                                                                                                                                                                                                                                                                                                                                                                                                | Township No. | 10 | South of Range | 74        | West of 6 <sup>th</sup> Principal Meridan | Page | 32 |
| Township No. 10 South of Range 77 West of 6 <sup>th</sup> Principal Meridan Page                                                                                                                                                                                                                                                                                                                                                                                                                                                                                                                                                                                                                                                                                                                                                                                                                                                                                                                                                                                                                                                                                                                                                                                                                                                                                                                                                                                                                                                                                                                                                                                                                                                                                                                                                                                                                                                                                                                                                                                                                                                                                                                                                                                                                                                                                                                                                 | Township No. | 10 | South of Range | 75        | West of 6 <sup>th</sup> Principal Meridan | Page | 33 |
|                                                                                                                                                                                                                                                                                                                                                                                                                                                                                                                                                                                                                                                                                                                                                                                                                                                                                                                                                                                                                                                                                                                                                                                                                                                                                                                                                                                                                                                                                                                                                                                                                                                                                                                                                                                                                                                                                                                                                                                                                                                                                                                                                                                                                                                                                                                                                                                                                                  | Township No. | 10 | South of Range | 76        |                                           | Page | 34 |
| 41.                                                                                                                                                                                                                                                                                                                                                                                                                                                                                                                                                                                                                                                                                                                                                                                                                                                                                                                                                                                                                                                                                                                                                                                                                                                                                                                                                                                                                                                                                                                                                                                                                                                                                                                                                                                                                                                                                                                                                                                                                                                                                                                                                                                                                                                                                                                                                                                                                              | Township No. | 10 | South of Range | 77        |                                           | Page | 35 |
|                                                                                                                                                                                                                                                                                                                                                                                                                                                                                                                                                                                                                                                                                                                                                                                                                                                                                                                                                                                                                                                                                                                                                                                                                                                                                                                                                                                                                                                                                                                                                                                                                                                                                                                                                                                                                                                                                                                                                                                                                                                                                                                                                                                                                                                                                                                                                                                                                                  | Township No. | 10 | South of Range | 78        | West of 6 <sup>th</sup> Principal Meridan | Page | 36 |
| Township No.   10   South of Range   79   West of 6 <sup>th</sup> Principal Meridan   Page                                                                                                                                                                                                                                                                                                                                                                                                                                                                                                                                                                                                                                                                                                                                                                                                                                                                                                                                                                                                                                                                                                                                                                                                                                                                                                                                                                                                                                                                                                                                                                                                                                                                                                                                                                                                                                                                                                                                                                                                                                                                                                                                                                                                                                                                                                                                       | Township No. | 10 | South of Range | <b>79</b> | West of 6 <sup>th</sup> Principal Meridan | Page | 37 |
| Township No. 11 South of Range 71 West of 6 <sup>th</sup> Principal Meridan Page                                                                                                                                                                                                                                                                                                                                                                                                                                                                                                                                                                                                                                                                                                                                                                                                                                                                                                                                                                                                                                                                                                                                                                                                                                                                                                                                                                                                                                                                                                                                                                                                                                                                                                                                                                                                                                                                                                                                                                                                                                                                                                                                                                                                                                                                                                                                                 | Township No. | 11 | South of Range | 71        | -                                         | Page | 38 |
| Township No.   11   South of Range   72   West of 6 <sup>th</sup> Principal Meridan   Page                                                                                                                                                                                                                                                                                                                                                                                                                                                                                                                                                                                                                                                                                                                                                                                                                                                                                                                                                                                                                                                                                                                                                                                                                                                                                                                                                                                                                                                                                                                                                                                                                                                                                                                                                                                                                                                                                                                                                                                                                                                                                                                                                                                                                                                                                                                                       | Township No. | 11 | South of Range | 72        | West of 6 <sup>th</sup> Principal Meridan | Page | 39 |