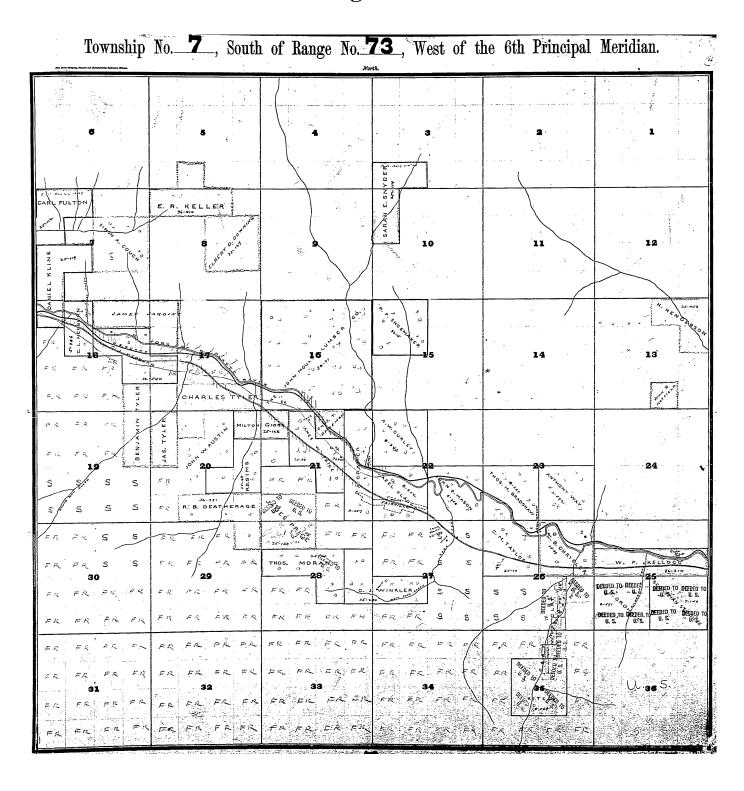

## Index

| Township No. 6 South of Range 72 West of 6th Principal Meridan Page Township No. 6 South of Range 73 West of 6th Principal Meridan Page Township No. 6 South of Range 75 West of 6th Principal Meridan Page Township No. 6 South of Range 75 West of 6th Principal Meridan Page Township No. 7 South of Range 72 West of 6th Principal Meridan Page Township No. 7 South of Range 73 West of 6th Principal Meridan Page Township No. 7 South of Range 74 West of 6th Principal Meridan Page Township No. 7 South of Range 74 West of 6th Principal Meridan Page Township No. 7 South of Range 75 West of 6th Principal Meridan Page Township No. 7 South of Range 75 West of 6th Principal Meridan Page Township No. 7 South of Range 76 West of 6th Principal Meridan Page Township No. 7 South of Range 76 West of 6th Principal Meridan Page Township No. 8 South of Range 77 West of 6th Principal Meridan Page Township No. 8 South of Range 72 West of 6th Principal Meridan Page Township No. 8 South of Range 74 West of 6th Principal Meridan Page Township No. 8 South of Range 75 West of 6th Principal Meridan Page Township No. 8 South of Range 75 West of 6th Principal Meridan Page Township No. 8 South of Range 76 West of 6th Principal Meridan Page Township No. 8 South of Range 76 West of 6th Principal Meridan Page Township No. 8 South of Range 77 West of 6th Principal Meridan Page Township No. 8 South of Range 77 West of 6th Principal Meridan Page Township No. 8 South of Range 78 West of 6th Principal Meridan Page Township No. 9 South of Range 79 West of 6th Principal Meridan Page Township No. 9 South of Range 79 West of 6th Principal Meridan Page Township No. 9 South of Range 79 West of 6th Principal Meridan Page Township No. 9 South of Range 79 West of 6th Principal Meridan Page Township No. 9 South of Range 79 West of 6th Principal Meridan Page Township No. 9 South of Range 79 West of 6th Principal Meridan Page Township No. 9 South of Range 79 West of 6th Principal Meridan Page Township No. 10 South of Range 79 West of 6th Principal Meridan Page Towns                                                                                                                                                                                                                                                                                                   |              |    |                |           |                                           |      |    |
|----------------------------------------------------------------------------------------------------------------------------------------------------------------------------------------------------------------------------------------------------------------------------------------------------------------------------------------------------------------------------------------------------------------------------------------------------------------------------------------------------------------------------------------------------------------------------------------------------------------------------------------------------------------------------------------------------------------------------------------------------------------------------------------------------------------------------------------------------------------------------------------------------------------------------------------------------------------------------------------------------------------------------------------------------------------------------------------------------------------------------------------------------------------------------------------------------------------------------------------------------------------------------------------------------------------------------------------------------------------------------------------------------------------------------------------------------------------------------------------------------------------------------------------------------------------------------------------------------------------------------------------------------------------------------------------------------------------------------------------------------------------------------------------------------------------------------------------------------------------------------------------------------------------------------------------------------------------------------------------------------------------------------------------------------------------------------------------------------------------------------------------------------------------------------------------------------------------------------------------------------------------------------------------------------------------------------------------------------------------------------------------------------------------------------------|--------------|----|----------------|-----------|-------------------------------------------|------|----|
| Township No. 6 South of Range 74 West of 6 <sup>th</sup> Principal Meridan Page Township No. 6 South of Range 75 West of 6 <sup>th</sup> Principal Meridan Page Township No. 7 South of Range 72 West of 6 <sup>th</sup> Principal Meridan Page Township No. 7 South of Range 73 West of 6 <sup>th</sup> Principal Meridan Page Township No. 7 South of Range 74 West of 6 <sup>th</sup> Principal Meridan Page Township No. 7 South of Range 75 West of 6 <sup>th</sup> Principal Meridan Page Township No. 7 South of Range 75 West of 6 <sup>th</sup> Principal Meridan Page Township No. 7 South of Range 76 West of 6 <sup>th</sup> Principal Meridan Page Township No. 7 South of Range 76 West of 6 <sup>th</sup> Principal Meridan Page Township No. 8 South of Range 77 West of 6 <sup>th</sup> Principal Meridan Page Township No. 8 South of Range 72 West of 6 <sup>th</sup> Principal Meridan Page Township No. 8 South of Range 74 West of 6 <sup>th</sup> Principal Meridan Page Township No. 8 South of Range 75 West of 6 <sup>th</sup> Principal Meridan Page Township No. 8 South of Range 76 West of 6 <sup>th</sup> Principal Meridan Page Township No. 8 South of Range 76 West of 6 <sup>th</sup> Principal Meridan Page Township No. 8 South of Range 76 West of 6 <sup>th</sup> Principal Meridan Page Township No. 8 South of Range 77 West of 6 <sup>th</sup> Principal Meridan Page Township No. 8 South of Range 78 West of 6 <sup>th</sup> Principal Meridan Page Township No. 9 South of Range 79 West of 6 <sup>th</sup> Principal Meridan Page Township No. 9 South of Range 72 West of 6 <sup>th</sup> Principal Meridan Page Township No. 9 South of Range 74 West of 6 <sup>th</sup> Principal Meridan Page Township No. 9 South of Range 75 West of 6 <sup>th</sup> Principal Meridan Page Township No. 9 South of Range 76 West of 6 <sup>th</sup> Principal Meridan Page Township No. 9 South of Range 77 West of 6 <sup>th</sup> Principal Meridan Page Township No. 9 South of Range 75 West of 6 <sup>th</sup> Principal Meridan Page Township No. 9 South of Range 76 West of 6 <sup>th</sup> Principal Meridan Page Township No. 10 South of Range 77 West of 6 <sup>th</sup> Principal Meridan Page Township No. 10 South of Range 79 West of 6 <sup>th</sup> Principal Meridan Page Township No. 10 South of Range 77 West of 6 <sup>th</sup> Principal Meridan Page Township No.  | _            |    | South of Range | 72        |                                           | Page | 3  |
| Township No. 6 South of Range 75 West of 6 <sup>th</sup> Principal Meridan Page Township No. 7 South of Range 72 West of 6 <sup>th</sup> Principal Meridan Page Township No. 7 South of Range 73 West of 6 <sup>th</sup> Principal Meridan Page Township No. 7 South of Range 74 West of 6 <sup>th</sup> Principal Meridan Page Township No. 7 South of Range 75 West of 6 <sup>th</sup> Principal Meridan Page Township No. 7 South of Range 75 West of 6 <sup>th</sup> Principal Meridan Page Township No. 7 South of Range 76 West of 6 <sup>th</sup> Principal Meridan Page Township No. 8 South of Range 77 West of 6 <sup>th</sup> Principal Meridan Page Township No. 8 South of Range 72 West of 6 <sup>th</sup> Principal Meridan Page Township No. 8 South of Range 73 West of 6 <sup>th</sup> Principal Meridan Page Township No. 8 South of Range 74 West of 6 <sup>th</sup> Principal Meridan Page Township No. 8 South of Range 75 West of 6 <sup>th</sup> Principal Meridan Page Township No. 8 South of Range 75 West of 6 <sup>th</sup> Principal Meridan Page Township No. 8 South of Range 76 West of 6 <sup>th</sup> Principal Meridan Page Township No. 8 South of Range 77 West of 6 <sup>th</sup> Principal Meridan Page Township No. 8 South of Range 78 West of 6 <sup>th</sup> Principal Meridan Page Township No. 8 South of Range 79 West of 6 <sup>th</sup> Principal Meridan Page Township No. 9 South of Range 79 West of 6 <sup>th</sup> Principal Meridan Page Township No. 9 South of Range 79 West of 6 <sup>th</sup> Principal Meridan Page Township No. 9 South of Range 74 West of 6 <sup>th</sup> Principal Meridan Page Township No. 9 South of Range 75 West of 6 <sup>th</sup> Principal Meridan Page Township No. 9 South of Range 75 West of 6 <sup>th</sup> Principal Meridan Page Township No. 9 South of Range 75 West of 6 <sup>th</sup> Principal Meridan Page Township No. 9 South of Range 75 West of 6 <sup>th</sup> Principal Meridan Page Township No. 9 South of Range 75 West of 6 <sup>th</sup> Principal Meridan Page Township No. 10 South of Range 75 West of 6 <sup>th</sup> Principal Meridan Page Township No. 10 South of Range 74 West of 6 <sup>th</sup> Principal Meridan Page Township No. 10 South of Range 75 West of 6 <sup>th</sup> Principal Meridan Page Township No. 10 South of Range 75 West of 6 <sup>th</sup> Principal Meridan Page Township No. | Township No. | 6  | South of Range | 73        |                                           | Page | 4  |
| Township No. 6 South of Range 76 West of 6th Principal Meridan Page Township No. 7 South of Range 72 West of 6th Principal Meridan Page Township No. 7 South of Range 73 West of 6th Principal Meridan Page Township No. 7 South of Range 74 West of 6th Principal Meridan Page Township No. 7 South of Range 75 West of 6th Principal Meridan Page Township No. 7 South of Range 76 West of 6th Principal Meridan Page Township No. 8 South of Range 77 West of 6th Principal Meridan Page Township No. 8 South of Range 72 West of 6th Principal Meridan Page Township No. 8 South of Range 73 West of 6th Principal Meridan Page Township No. 8 South of Range 74 West of 6th Principal Meridan Page Township No. 8 South of Range 75 West of 6th Principal Meridan Page Township No. 8 South of Range 75 West of 6th Principal Meridan Page Township No. 8 South of Range 75 West of 6th Principal Meridan Page Township No. 8 South of Range 76 West of 6th Principal Meridan Page Township No. 8 South of Range 77 West of 6th Principal Meridan Page Township No. 8 South of Range 78 West of 6th Principal Meridan Page Township No. 9 South of Range 79 West of 6th Principal Meridan Page Township No. 9 South of Range 72 West of 6th Principal Meridan Page Township No. 9 South of Range 74 West of 6th Principal Meridan Page Township No. 9 South of Range 75 West of 6th Principal Meridan Page Township No. 9 South of Range 75 West of 6th Principal Meridan Page Township No. 9 South of Range 76 West of 6th Principal Meridan Page Township No. 9 South of Range 77 West of 6th Principal Meridan Page Township No. 9 South of Range 78 West of 6th Principal Meridan Page Township No. 9 South of Range 77 West of 6th Principal Meridan Page Township No. 10 South of Range 78 West of 6th Principal Meridan Page Township No. 10 South of Range 79 West of 6th Principal Meridan Page Township No. 10 South of Range 74 West of 6th Principal Meridan Page Township No. 10 South of Range 75 West of 6th Principal Meridan Page Township No. 10 South of Range 75 West of 6th Principal Meridan Page T                                                                                                                                                                                                                                                                                                   | Township No. | 6  | South of Range | 74        | West of 6 <sup>th</sup> Principal Meridan | Page | 5  |
| Township No. 7 South of Range 72 West of 6th Principal Meridan Page Township No. 7 South of Range 73 West of 6th Principal Meridan Page Township No. 7 South of Range 74 West of 6th Principal Meridan Page Township No. 7 South of Range 75 West of 6th Principal Meridan Page Township No. 7 South of Range 76 West of 6th Principal Meridan Page Township No. 7 South of Range 77 West of 6th Principal Meridan Page Township No. 8 South of Range 72 West of 6th Principal Meridan Page Township No. 8 South of Range 73 West of 6th Principal Meridan Page Township No. 8 South of Range 74 West of 6th Principal Meridan Page Township No. 8 South of Range 74 West of 6th Principal Meridan Page Township No. 8 South of Range 75 West of 6th Principal Meridan Page Township No. 8 South of Range 75 West of 6th Principal Meridan Page Township No. 8 South of Range 76 West of 6th Principal Meridan Page Township No. 8 South of Range 77 West of 6th Principal Meridan Page Township No. 8 South of Range 78 West of 6th Principal Meridan Page Township No. 9 South of Range 79 West of 6th Principal Meridan Page Township No. 9 South of Range 79 West of 6th Principal Meridan Page Township No. 9 South of Range 72 West of 6th Principal Meridan Page Township No. 9 South of Range 73 West of 6th Principal Meridan Page Township No. 9 South of Range 74 West of 6th Principal Meridan Page Township No. 9 South of Range 75 West of 6th Principal Meridan Page Township No. 9 South of Range 75 West of 6th Principal Meridan Page Township No. 9 South of Range 76 West of 6th Principal Meridan Page Township No. 9 South of Range 77 West of 6th Principal Meridan Page Township No. 9 South of Range 78 West of 6th Principal Meridan Page Township No. 10 South of Range 79 West of 6th Principal Meridan Page Township No. 10 South of Range 75 West of 6th Principal Meridan Page Township No. 10 South of Range 75 West of 6th Principal Meridan Page Township No. 10 South of Range 75 West of 6th Principal Meridan Page Township No. 10 South of Range 75 West of 6th Principal Meridan Page T                                                                                                                                                                                                                                                                                                   | Township No. | 6  | South of Range | 75        | West of 6 <sup>th</sup> Principal Meridan | Page | 6  |
| Township No. 7 South of Range 73 West of 6th Principal Meridan Page Township No. 7 South of Range 74 West of 6th Principal Meridan Page Township No. 7 South of Range 75 West of 6th Principal Meridan Page Township No. 7 South of Range 76 West of 6th Principal Meridan Page Township No. 8 South of Range 77 West of 6th Principal Meridan Page Township No. 8 South of Range 72 West of 6th Principal Meridan Page Township No. 8 South of Range 74 West of 6th Principal Meridan Page Township No. 8 South of Range 75 West of 6th Principal Meridan Page Township No. 8 South of Range 75 West of 6th Principal Meridan Page Township No. 8 South of Range 75 West of 6th Principal Meridan Page Township No. 8 South of Range 76 West of 6th Principal Meridan Page Township No. 8 South of Range 77 West of 6th Principal Meridan Page Township No. 8 South of Range 77 West of 6th Principal Meridan Page Township No. 8 South of Range 78 West of 6th Principal Meridan Page Township No. 9 South of Range 79 West of 6th Principal Meridan Page Township No. 9 South of Range 72 West of 6th Principal Meridan Page Township No. 9 South of Range 74 West of 6th Principal Meridan Page Township No. 9 South of Range 74 West of 6th Principal Meridan Page Township No. 9 South of Range 75 West of 6th Principal Meridan Page Township No. 9 South of Range 75 West of 6th Principal Meridan Page Township No. 9 South of Range 76 West of 6th Principal Meridan Page Township No. 9 South of Range 77 West of 6th Principal Meridan Page Township No. 9 South of Range 77 West of 6th Principal Meridan Page Township No. 10 South of Range 77 West of 6th Principal Meridan Page Township No. 10 South of Range 77 West of 6th Principal Meridan Page Township No. 10 South of Range 77 West of 6th Principal Meridan Page Township No. 10 South of Range 77 West of 6th Principal Meridan Page Township No. 10 South of Range 77 West of 6th Principal Meridan Page Township No. 10 South of Range 77 West of 6th Principal Meridan Page Township No. 10 South of Range 77 West of 6th Principal Meridan Page                                                                                                                                                                                                                                                                                                   | Township No. | 6  | South of Range | <b>76</b> |                                           | Page | 7  |
| Township No. 7 South of Range 74 West of 6 <sup>th</sup> Principal Meridan Page Township No. 7 South of Range 75 West of 6 <sup>th</sup> Principal Meridan Page Township No. 7 South of Range 76 West of 6 <sup>th</sup> Principal Meridan Page Township No. 8 South of Range 77 West of 6 <sup>th</sup> Principal Meridan Page Township No. 8 South of Range 72 West of 6 <sup>th</sup> Principal Meridan Page Township No. 8 South of Range 74 West of 6 <sup>th</sup> Principal Meridan Page Township No. 8 South of Range 75 West of 6 <sup>th</sup> Principal Meridan Page Township No. 8 South of Range 75 West of 6 <sup>th</sup> Principal Meridan Page Township No. 8 South of Range 76 West of 6 <sup>th</sup> Principal Meridan Page Township No. 8 South of Range 77 West of 6 <sup>th</sup> Principal Meridan Page Township No. 8 South of Range 77 West of 6 <sup>th</sup> Principal Meridan Page Township No. 8 South of Range 78 West of 6 <sup>th</sup> Principal Meridan Page Township No. 9 South of Range 79 West of 6 <sup>th</sup> Principal Meridan Page Township No. 9 South of Range 72 West of 6 <sup>th</sup> Principal Meridan Page Township No. 9 South of Range 73 West of 6 <sup>th</sup> Principal Meridan Page Township No. 9 South of Range 74 West of 6 <sup>th</sup> Principal Meridan Page Township No. 9 South of Range 75 West of 6 <sup>th</sup> Principal Meridan Page Township No. 9 South of Range 76 West of 6 <sup>th</sup> Principal Meridan Page Township No. 9 South of Range 76 West of 6 <sup>th</sup> Principal Meridan Page Township No. 9 South of Range 77 West of 6 <sup>th</sup> Principal Meridan Page Township No. 9 South of Range 78 West of 6 <sup>th</sup> Principal Meridan Page Township No. 10 South of Range 79 West of 6 <sup>th</sup> Principal Meridan Page Township No. 10 South of Range 74 West of 6 <sup>th</sup> Principal Meridan Page Township No. 10 South of Range 75 West of 6 <sup>th</sup> Principal Meridan Page Township No. 10 South of Range 75 West of 6 <sup>th</sup> Principal Meridan Page Township No. 10 South of Range 75 West of 6 <sup>th</sup> Principal Meridan Page Township No. 10 South of Range 75 West of 6 <sup>th</sup> Principal Meridan Page Township No. 10 South of Range 75 West of 6 <sup>th</sup> Principal Meridan Page Township No. 10 South of Range 75 West of 6 <sup>th</sup> Principal Meridan Page Township | Township No. | 7  | South of Range | 72        | West of 6 <sup>th</sup> Principal Meridan | Page | 8  |
| Township No. 7 South of Range 76 West of 6th Principal Meridan Page Township No. 7 South of Range 76 West of 6th Principal Meridan Page Township No. 8 South of Range 72 West of 6th Principal Meridan Page Township No. 8 South of Range 73 West of 6th Principal Meridan Page Township No. 8 South of Range 74 West of 6th Principal Meridan Page Township No. 8 South of Range 75 West of 6th Principal Meridan Page Township No. 8 South of Range 75 West of 6th Principal Meridan Page Township No. 8 South of Range 76 West of 6th Principal Meridan Page Township No. 8 South of Range 77 West of 6th Principal Meridan Page Township No. 8 South of Range 77 West of 6th Principal Meridan Page Township No. 8 South of Range 78 West of 6th Principal Meridan Page Township No. 9 South of Range 79 West of 6th Principal Meridan Page Township No. 9 South of Range 72 West of 6th Principal Meridan Page Township No. 9 South of Range 72 West of 6th Principal Meridan Page Township No. 9 South of Range 73 West of 6th Principal Meridan Page Township No. 9 South of Range 74 West of 6th Principal Meridan Page Township No. 9 South of Range 75 West of 6th Principal Meridan Page Township No. 9 South of Range 75 West of 6th Principal Meridan Page Township No. 9 South of Range 75 West of 6th Principal Meridan Page Township No. 9 South of Range 76 West of 6th Principal Meridan Page Township No. 9 South of Range 77 West of 6th Principal Meridan Page Township No. 10 South of Range 78 West of 6th Principal Meridan Page Township No. 10 South of Range 72 West of 6th Principal Meridan Page Township No. 10 South of Range 74 West of 6th Principal Meridan Page Township No. 10 South of Range 75 West of 6th Principal Meridan Page Township No. 10 South of Range 75 West of 6th Principal Meridan Page Township No. 10 South of Range 75 West of 6th Principal Meridan Page Township No. 10 South of Range 75 West of 6th Principal Meridan Page Township No. 10 South of Range 75 West of 6th Principal Meridan Page Township No. 10 South of Range 75 West of 6th Principal Meridan Pa                                                                                                                                                                                                                                                                                                   | Township No. | 7  | South of Range | 73        | West of 6 <sup>th</sup> Principal Meridan | Page | 9  |
| Township No. 7 South of Range 76 West of 6 <sup>th</sup> Principal Meridan Page Township No. 8 South of Range 72 West of 6 <sup>th</sup> Principal Meridan Page Township No. 8 South of Range 73 West of 6 <sup>th</sup> Principal Meridan Page Township No. 8 South of Range 74 West of 6 <sup>th</sup> Principal Meridan Page Township No. 8 South of Range 75 West of 6 <sup>th</sup> Principal Meridan Page Township No. 8 South of Range 75 West of 6 <sup>th</sup> Principal Meridan Page Township No. 8 South of Range 76 West of 6 <sup>th</sup> Principal Meridan Page Township No. 8 South of Range 77 West of 6 <sup>th</sup> Principal Meridan Page Township No. 8 South of Range 77 West of 6 <sup>th</sup> Principal Meridan Page Township No. 8 South of Range 78 West of 6 <sup>th</sup> Principal Meridan Page Township No. 9 South of Range 79 West of 6 <sup>th</sup> Principal Meridan Page Township No. 9 South of Range 72 West of 6 <sup>th</sup> Principal Meridan Page Township No. 9 South of Range 73 West of 6 <sup>th</sup> Principal Meridan Page Township No. 9 South of Range 74 West of 6 <sup>th</sup> Principal Meridan Page Township No. 9 South of Range 75 West of 6 <sup>th</sup> Principal Meridan Page Township No. 9 South of Range 75 West of 6 <sup>th</sup> Principal Meridan Page Township No. 9 South of Range 76 West of 6 <sup>th</sup> Principal Meridan Page Township No. 9 South of Range 76 West of 6 <sup>th</sup> Principal Meridan Page Township No. 10 South of Range 79 West of 6 <sup>th</sup> Principal Meridan Page Township No. 10 South of Range 72 West of 6 <sup>th</sup> Principal Meridan Page Township No. 10 South of Range 73 West of 6 <sup>th</sup> Principal Meridan Page Township No. 10 South of Range 74 West of 6 <sup>th</sup> Principal Meridan Page Township No. 10 South of Range 75 West of 6 <sup>th</sup> Principal Meridan Page Township No. 10 South of Range 77 West of 6 <sup>th</sup> Principal Meridan Page Township No. 10 South of Range 77 West of 6 <sup>th</sup> Principal Meridan Page Township No. 10 South of Range 75 West of 6 <sup>th</sup> Principal Meridan Page Township No. 10 South of Range 75 West of 6 <sup>th</sup> Principal Meridan Page Township No. 10 South of Range 75 West of 6 <sup>th</sup> Principal Meridan Page Township No. 10 South of Range 75 West of 6 <sup>th</sup> Principal Meridan Page Towns | Township No. | 7  | South of Range | 74        | West of 6 <sup>th</sup> Principal Meridan | Page | 10 |
| Township No. 7 South of Range 77 West of 6 <sup>th</sup> Principal Meridan Page Township No. 8 South of Range 72 West of 6 <sup>th</sup> Principal Meridan Page Township No. 8 South of Range 74 West of 6 <sup>th</sup> Principal Meridan Page Township No. 8 South of Range 75 West of 6 <sup>th</sup> Principal Meridan Page Township No. 8 South of Range 76 West of 6 <sup>th</sup> Principal Meridan Page Township No. 8 South of Range 76 West of 6 <sup>th</sup> Principal Meridan Page Township No. 8 South of Range 77 West of 6 <sup>th</sup> Principal Meridan Page Township No. 8 South of Range 78 West of 6 <sup>th</sup> Principal Meridan Page Township No. 9 South of Range 79 West of 6 <sup>th</sup> Principal Meridan Page Township No. 9 South of Range 72 West of 6 <sup>th</sup> Principal Meridan Page Township No. 9 South of Range 73 West of 6 <sup>th</sup> Principal Meridan Page Township No. 9 South of Range 74 West of 6 <sup>th</sup> Principal Meridan Page Township No. 9 South of Range 74 West of 6 <sup>th</sup> Principal Meridan Page Township No. 9 South of Range 75 West of 6 <sup>th</sup> Principal Meridan Page Township No. 9 South of Range 75 West of 6 <sup>th</sup> Principal Meridan Page Township No. 9 South of Range 76 West of 6 <sup>th</sup> Principal Meridan Page Township No. 9 South of Range 77 West of 6 <sup>th</sup> Principal Meridan Page Township No. 9 South of Range 78 West of 6 <sup>th</sup> Principal Meridan Page Township No. 10 South of Range 78 West of 6 <sup>th</sup> Principal Meridan Page Township No. 10 South of Range 79 West of 6 <sup>th</sup> Principal Meridan Page Township No. 10 South of Range 74 West of 6 <sup>th</sup> Principal Meridan Page Township No. 10 South of Range 75 West of 6 <sup>th</sup> Principal Meridan Page Township No. 10 South of Range 74 West of 6 <sup>th</sup> Principal Meridan Page Township No. 10 South of Range 75 West of 6 <sup>th</sup> Principal Meridan Page Township No. 10 South of Range 75 West of 6 <sup>th</sup> Principal Meridan Page Township No. 10 South of Range 75 West of 6 <sup>th</sup> Principal Meridan Page Township No. 10 South of Range 77 West of 6 <sup>th</sup> Principal Meridan Page Township No. 10 South of Range 77 West of 6 <sup>th</sup> Principal Meridan Page Township No. 10 South of Range 75 West of 6 <sup>th</sup> Principal Meridan Page       | Township No. | 7  | South of Range | 75        |                                           | Page | 11 |
| Township No. 8 South of Range 72 West of 6 <sup>th</sup> Principal Meridan Page Township No. 8 South of Range 74 West of 6 <sup>th</sup> Principal Meridan Page Township No. 8 South of Range 75 West of 6 <sup>th</sup> Principal Meridan Page Township No. 8 South of Range 76 West of 6 <sup>th</sup> Principal Meridan Page Township No. 8 South of Range 76 West of 6 <sup>th</sup> Principal Meridan Page Township No. 8 South of Range 77 West of 6 <sup>th</sup> Principal Meridan Page Township No. 8 South of Range 78 West of 6 <sup>th</sup> Principal Meridan Page Township No. 8 South of Range 79 West of 6 <sup>th</sup> Principal Meridan Page Township No. 9 South of Range 72 West of 6 <sup>th</sup> Principal Meridan Page Township No. 9 South of Range 72 West of 6 <sup>th</sup> Principal Meridan Page Township No. 9 South of Range 74 West of 6 <sup>th</sup> Principal Meridan Page Township No. 9 South of Range 75 West of 6 <sup>th</sup> Principal Meridan Page Township No. 9 South of Range 75 West of 6 <sup>th</sup> Principal Meridan Page Township No. 9 South of Range 76 West of 6 <sup>th</sup> Principal Meridan Page Township No. 9 South of Range 77 West of 6 <sup>th</sup> Principal Meridan Page Township No. 9 South of Range 77 West of 6 <sup>th</sup> Principal Meridan Page Township No. 9 South of Range 78 West of 6 <sup>th</sup> Principal Meridan Page Township No. 10 South of Range 79 West of 6 <sup>th</sup> Principal Meridan Page Township No. 10 South of Range 72 West of 6 <sup>th</sup> Principal Meridan Page Township No. 10 South of Range 74 West of 6 <sup>th</sup> Principal Meridan Page Township No. 10 South of Range 75 West of 6 <sup>th</sup> Principal Meridan Page Township No. 10 South of Range 74 West of 6 <sup>th</sup> Principal Meridan Page Township No. 10 South of Range 75 West of 6 <sup>th</sup> Principal Meridan Page Township No. 10 South of Range 74 West of 6 <sup>th</sup> Principal Meridan Page Township No. 10 South of Range 75 West of 6 <sup>th</sup> Principal Meridan Page Township No. 10 South of Range 75 West of 6 <sup>th</sup> Principal Meridan Page Township No. 10 South of Range 75 West of 6 <sup>th</sup> Principal Meridan Page Township No. 10 South of Range 76 West of 6 <sup>th</sup> Principal Meridan Page                                                                                       | Township No. | 7  | South of Range | <b>76</b> | West of 6 <sup>th</sup> Principal Meridan | Page | 12 |
| Township No. 8 South of Range 73 West of 6 <sup>th</sup> Principal Meridan Page Township No. 8 South of Range 75 West of 6 <sup>th</sup> Principal Meridan Page Township No. 8 South of Range 76 West of 6 <sup>th</sup> Principal Meridan Page Township No. 8 South of Range 77 West of 6 <sup>th</sup> Principal Meridan Page Township No. 8 South of Range 77 West of 6 <sup>th</sup> Principal Meridan Page Township No. 8 South of Range 78 West of 6 <sup>th</sup> Principal Meridan Page Township No. 8 South of Range 79 West of 6 <sup>th</sup> Principal Meridan Page Township No. 9 South of Range 72 West of 6 <sup>th</sup> Principal Meridan Page Township No. 9 South of Range 73 West of 6 <sup>th</sup> Principal Meridan Page Township No. 9 South of Range 74 West of 6 <sup>th</sup> Principal Meridan Page Township No. 9 South of Range 75 West of 6 <sup>th</sup> Principal Meridan Page Township No. 9 South of Range 75 West of 6 <sup>th</sup> Principal Meridan Page Township No. 9 South of Range 76 West of 6 <sup>th</sup> Principal Meridan Page Township No. 9 South of Range 77 West of 6 <sup>th</sup> Principal Meridan Page Township No. 9 South of Range 78 West of 6 <sup>th</sup> Principal Meridan Page Township No. 9 South of Range 78 West of 6 <sup>th</sup> Principal Meridan Page Township No. 10 South of Range 79 West of 6 <sup>th</sup> Principal Meridan Page Township No. 10 South of Range 72 West of 6 <sup>th</sup> Principal Meridan Page Township No. 10 South of Range 74 West of 6 <sup>th</sup> Principal Meridan Page Township No. 10 South of Range 75 West of 6 <sup>th</sup> Principal Meridan Page Township No. 10 South of Range 74 West of 6 <sup>th</sup> Principal Meridan Page Township No. 10 South of Range 75 West of 6 <sup>th</sup> Principal Meridan Page Township No. 10 South of Range 75 West of 6 <sup>th</sup> Principal Meridan Page Township No. 10 South of Range 75 West of 6 <sup>th</sup> Principal Meridan Page Township No. 10 South of Range 76 West of 6 <sup>th</sup> Principal Meridan Page Township No. 10 South of Range 76 West of 6 <sup>th</sup> Principal Meridan Page Township No. 10 South of Range 76 West of 6 <sup>th</sup> Principal Meridan Page Township No. 10 South of Range 76 West of 6 <sup>th</sup> Principal Meridan Page                                                                                      | Township No. | 7  | South of Range | 77        | West of 6 <sup>th</sup> Principal Meridan | Page | 13 |
| Township No. 8 South of Range 75 West of 6th Principal Meridan Page Township No. 8 South of Range 76 West of 6th Principal Meridan Page Township No. 8 South of Range 77 West of 6th Principal Meridan Page Township No. 8 South of Range 78 West of 6th Principal Meridan Page Township No. 8 South of Range 78 West of 6th Principal Meridan Page Township No. 8 South of Range 79 West of 6th Principal Meridan Page Township No. 9 South of Range 72 West of 6th Principal Meridan Page Township No. 9 South of Range 73 West of 6th Principal Meridan Page Township No. 9 South of Range 74 West of 6th Principal Meridan Page Township No. 9 South of Range 75 West of 6th Principal Meridan Page Township No. 9 South of Range 75 West of 6th Principal Meridan Page Township No. 9 South of Range 76 West of 6th Principal Meridan Page Township No. 9 South of Range 76 West of 6th Principal Meridan Page Township No. 9 South of Range 77 West of 6th Principal Meridan Page Township No. 9 South of Range 78 West of 6th Principal Meridan Page Township No. 10 South of Range 79 West of 6th Principal Meridan Page Township No. 10 South of Range 72 West of 6th Principal Meridan Page Township No. 10 South of Range 73 West of 6th Principal Meridan Page Township No. 10 South of Range 74 West of 6th Principal Meridan Page Township No. 10 South of Range 75 West of 6th Principal Meridan Page Township No. 10 South of Range 75 West of 6th Principal Meridan Page Township No. 10 South of Range 75 West of 6th Principal Meridan Page Township No. 10 South of Range 75 West of 6th Principal Meridan Page Township No. 10 South of Range 75 West of 6th Principal Meridan Page Township No. 10 South of Range 75 West of 6th Principal Meridan Page Township No. 10 South of Range 76 West of 6th Principal Meridan Page Township No. 10 South of Range 76 West of 6th Principal Meridan Page Township No. 10 South of Range 76 West of 6th Principal Meridan Page                                                                                                                                                                                                                                                                                                                                                                                                                                     | Township No. | 8  | South of Range | 72        | West of 6 <sup>th</sup> Principal Meridan | Page | 14 |
| Township No. 8 South of Range 76 West of 6 <sup>th</sup> Principal Meridan Page Township No. 8 South of Range 77 West of 6 <sup>th</sup> Principal Meridan Page Township No. 8 South of Range 78 West of 6 <sup>th</sup> Principal Meridan Page Township No. 8 South of Range 78 West of 6 <sup>th</sup> Principal Meridan Page Township No. 9 South of Range 79 West of 6 <sup>th</sup> Principal Meridan Page Township No. 9 South of Range 72 West of 6 <sup>th</sup> Principal Meridan Page Township No. 9 South of Range 73 West of 6 <sup>th</sup> Principal Meridan Page Township No. 9 South of Range 74 West of 6 <sup>th</sup> Principal Meridan Page Township No. 9 South of Range 75 West of 6 <sup>th</sup> Principal Meridan Page Township No. 9 South of Range 76 West of 6 <sup>th</sup> Principal Meridan Page Township No. 9 South of Range 76 West of 6 <sup>th</sup> Principal Meridan Page Township No. 9 South of Range 77 West of 6 <sup>th</sup> Principal Meridan Page Township No. 9 South of Range 78 West of 6 <sup>th</sup> Principal Meridan Page Township No. 10 South of Range 79 West of 6 <sup>th</sup> Principal Meridan Page Township No. 10 South of Range 72 West of 6 <sup>th</sup> Principal Meridan Page Township No. 10 South of Range 73 West of 6 <sup>th</sup> Principal Meridan Page Township No. 10 South of Range 74 West of 6 <sup>th</sup> Principal Meridan Page Township No. 10 South of Range 75 West of 6 <sup>th</sup> Principal Meridan Page Township No. 10 South of Range 74 West of 6 <sup>th</sup> Principal Meridan Page Township No. 10 South of Range 75 West of 6 <sup>th</sup> Principal Meridan Page Township No. 10 South of Range 75 West of 6 <sup>th</sup> Principal Meridan Page Township No. 10 South of Range 76 West of 6 <sup>th</sup> Principal Meridan Page Township No. 10 South of Range 76 West of 6 <sup>th</sup> Principal Meridan Page Township No. 10 South of Range 76 West of 6 <sup>th</sup> Principal Meridan Page Township No. 10 South of Range 76 West of 6 <sup>th</sup> Principal Meridan Page Township No. 10 South of Range 77 West of 6 <sup>th</sup> Principal Meridan Page                                                                                                                                                                                                                                                     | Township No. | 8  | South of Range | <b>73</b> | West of 6 <sup>th</sup> Principal Meridan | Page | 15 |
| Township No. 8 South of Range 76 West of 6 <sup>th</sup> Principal Meridan Page Township No. 8 South of Range 78 West of 6 <sup>th</sup> Principal Meridan Page Township No. 8 South of Range 78 West of 6 <sup>th</sup> Principal Meridan Page Township No. 9 South of Range 79 West of 6 <sup>th</sup> Principal Meridan Page Township No. 9 South of Range 72 West of 6 <sup>th</sup> Principal Meridan Page Township No. 9 South of Range 73 West of 6 <sup>th</sup> Principal Meridan Page Township No. 9 South of Range 74 West of 6 <sup>th</sup> Principal Meridan Page Township No. 9 South of Range 75 West of 6 <sup>th</sup> Principal Meridan Page Township No. 9 South of Range 76 West of 6 <sup>th</sup> Principal Meridan Page Township No. 9 South of Range 76 West of 6 <sup>th</sup> Principal Meridan Page Township No. 9 South of Range 77 West of 6 <sup>th</sup> Principal Meridan Page Township No. 9 South of Range 78 West of 6 <sup>th</sup> Principal Meridan Page Township No. 10 South of Range 72 West of 6 <sup>th</sup> Principal Meridan Page Township No. 10 South of Range 72 West of 6 <sup>th</sup> Principal Meridan Page Township No. 10 South of Range 73 West of 6 <sup>th</sup> Principal Meridan Page Township No. 10 South of Range 74 West of 6 <sup>th</sup> Principal Meridan Page Township No. 10 South of Range 74 West of 6 <sup>th</sup> Principal Meridan Page Township No. 10 South of Range 74 West of 6 <sup>th</sup> Principal Meridan Page Township No. 10 South of Range 75 West of 6 <sup>th</sup> Principal Meridan Page Township No. 10 South of Range 75 West of 6 <sup>th</sup> Principal Meridan Page Township No. 10 South of Range 75 West of 6 <sup>th</sup> Principal Meridan Page Township No. 10 South of Range 76 West of 6 <sup>th</sup> Principal Meridan Page Township No. 10 South of Range 76 West of 6 <sup>th</sup> Principal Meridan Page Township No. 10 South of Range 77 West of 6 <sup>th</sup> Principal Meridan Page Township No. 10 South of Range 76 West of 6 <sup>th</sup> Principal Meridan Page Township No. 10 South of Range 76 West of 6 <sup>th</sup> Principal Meridan Page                                                                                                                                                                                                                                                    | Township No. | 8  | South of Range | 74        | West of 6 <sup>th</sup> Principal Meridan | Page | 16 |
| Township No. 8 South of Range 77 West of 6 <sup>th</sup> Principal Meridan Page Township No. 8 South of Range 78 West of 6 <sup>th</sup> Principal Meridan Page Township No. 8 South of Range 79 West of 6 <sup>th</sup> Principal Meridan Page Township No. 9 South of Range 72 West of 6 <sup>th</sup> Principal Meridan Page Township No. 9 South of Range 73 West of 6 <sup>th</sup> Principal Meridan Page Township No. 9 South of Range 74 West of 6 <sup>th</sup> Principal Meridan Page Township No. 9 South of Range 75 West of 6 <sup>th</sup> Principal Meridan Page Township No. 9 South of Range 76 West of 6 <sup>th</sup> Principal Meridan Page Township No. 9 South of Range 76 West of 6 <sup>th</sup> Principal Meridan Page Township No. 9 South of Range 77 West of 6 <sup>th</sup> Principal Meridan Page Township No. 9 South of Range 78 West of 6 <sup>th</sup> Principal Meridan Page Township No. 10 South of Range 72 West of 6 <sup>th</sup> Principal Meridan Page Township No. 10 South of Range 72 West of 6 <sup>th</sup> Principal Meridan Page Township No. 10 South of Range 74 West of 6 <sup>th</sup> Principal Meridan Page Township No. 10 South of Range 74 West of 6 <sup>th</sup> Principal Meridan Page Township No. 10 South of Range 75 West of 6 <sup>th</sup> Principal Meridan Page Township No. 10 South of Range 75 West of 6 <sup>th</sup> Principal Meridan Page Township No. 10 South of Range 75 West of 6 <sup>th</sup> Principal Meridan Page Township No. 10 South of Range 75 West of 6 <sup>th</sup> Principal Meridan Page Township No. 10 South of Range 76 West of 6 <sup>th</sup> Principal Meridan Page Township No. 10 South of Range 76 West of 6 <sup>th</sup> Principal Meridan Page Township No. 10 South of Range 76 West of 6 <sup>th</sup> Principal Meridan Page Township No. 10 South of Range 76 West of 6 <sup>th</sup> Principal Meridan Page Township No. 10 South of Range 77 West of 6 <sup>th</sup> Principal Meridan Page                                                                                                                                                                                                                                                                                                                                                                                                                     | Township No. | 8  | South of Range | 75        | West of 6 <sup>th</sup> Principal Meridan | Page | 17 |
| Township No. 8 South of Range 78 West of 6 <sup>th</sup> Principal Meridan Page Township No. 9 South of Range 72 West of 6 <sup>th</sup> Principal Meridan Page Township No. 9 South of Range 73 West of 6 <sup>th</sup> Principal Meridan Page Township No. 9 South of Range 74 West of 6 <sup>th</sup> Principal Meridan Page Township No. 9 South of Range 75 West of 6 <sup>th</sup> Principal Meridan Page Township No. 9 South of Range 75 West of 6 <sup>th</sup> Principal Meridan Page Township No. 9 South of Range 76 West of 6 <sup>th</sup> Principal Meridan Page Township No. 9 South of Range 77 West of 6 <sup>th</sup> Principal Meridan Page Township No. 9 South of Range 78 West of 6 <sup>th</sup> Principal Meridan Page Township No. 9 South of Range 78 West of 6 <sup>th</sup> Principal Meridan Page Township No. 10 South of Range 72 West of 6 <sup>th</sup> Principal Meridan Page Township No. 10 South of Range 73 West of 6 <sup>th</sup> Principal Meridan Page Township No. 10 South of Range 74 West of 6 <sup>th</sup> Principal Meridan Page Township No. 10 South of Range 74 West of 6 <sup>th</sup> Principal Meridan Page Township No. 10 South of Range 74 West of 6 <sup>th</sup> Principal Meridan Page Township No. 10 South of Range 75 West of 6 <sup>th</sup> Principal Meridan Page Township No. 10 South of Range 75 West of 6 <sup>th</sup> Principal Meridan Page Township No. 10 South of Range 75 West of 6 <sup>th</sup> Principal Meridan Page Township No. 10 South of Range 75 West of 6 <sup>th</sup> Principal Meridan Page Township No. 10 South of Range 75 West of 6 <sup>th</sup> Principal Meridan Page Township No. 10 South of Range 75 West of 6 <sup>th</sup> Principal Meridan Page Township No. 10 South of Range 76 West of 6 <sup>th</sup> Principal Meridan Page                                                                                                                                                                                                                                                                                                                                                                                                                                                                                                                                                                                      | Township No. | 8  | South of Range | <b>76</b> | West of 6 <sup>th</sup> Principal Meridan | Page | 18 |
| Township No. 8 South of Range 79 West of 6 <sup>th</sup> Principal Meridan Page Township No. 9 South of Range 72 West of 6 <sup>th</sup> Principal Meridan Page Township No. 9 South of Range 73 West of 6 <sup>th</sup> Principal Meridan Page Township No. 9 South of Range 74 West of 6 <sup>th</sup> Principal Meridan Page Township No. 9 South of Range 75 West of 6 <sup>th</sup> Principal Meridan Page Township No. 9 South of Range 76 West of 6 <sup>th</sup> Principal Meridan Page Township No. 9 South of Range 77 West of 6 <sup>th</sup> Principal Meridan Page Township No. 9 South of Range 78 West of 6 <sup>th</sup> Principal Meridan Page Township No. 9 South of Range 78 West of 6 <sup>th</sup> Principal Meridan Page Township No. 10 South of Range 72 West of 6 <sup>th</sup> Principal Meridan Page Township No. 10 South of Range 73 West of 6 <sup>th</sup> Principal Meridan Page Township No. 10 South of Range 74 West of 6 <sup>th</sup> Principal Meridan Page Township No. 10 South of Range 74 West of 6 <sup>th</sup> Principal Meridan Page Township No. 10 South of Range 75 West of 6 <sup>th</sup> Principal Meridan Page Township No. 10 South of Range 75 West of 6 <sup>th</sup> Principal Meridan Page Township No. 10 South of Range 75 West of 6 <sup>th</sup> Principal Meridan Page Township No. 10 South of Range 76 West of 6 <sup>th</sup> Principal Meridan Page Township No. 10 South of Range 76 West of 6 <sup>th</sup> Principal Meridan Page Township No. 10 South of Range 76 West of 6 <sup>th</sup> Principal Meridan Page Township No. 10 South of Range 76 West of 6 <sup>th</sup> Principal Meridan Page                                                                                                                                                                                                                                                                                                                                                                                                                                                                                                                                                                                                                                                                                                                                                       | Township No. | 8  | South of Range | 77        | West of 6 <sup>th</sup> Principal Meridan | Page | 18 |
| Township No. 9 South of Range 72 West of 6 <sup>th</sup> Principal Meridan Page Township No. 9 South of Range 73 West of 6 <sup>th</sup> Principal Meridan Page Township No. 9 South of Range 74 West of 6 <sup>th</sup> Principal Meridan Page Township No. 9 South of Range 75 West of 6 <sup>th</sup> Principal Meridan Page Township No. 9 South of Range 76 West of 6 <sup>th</sup> Principal Meridan Page Township No. 9 South of Range 77 West of 6 <sup>th</sup> Principal Meridan Page Township No. 9 South of Range 78 West of 6 <sup>th</sup> Principal Meridan Page Township No. 9 South of Range 78 West of 6 <sup>th</sup> Principal Meridan Page Township No. 10 South of Range 79 West of 6 <sup>th</sup> Principal Meridan Page Township No. 10 South of Range 72 West of 6 <sup>th</sup> Principal Meridan Page Township No. 10 South of Range 73 West of 6 <sup>th</sup> Principal Meridan Page Township No. 10 South of Range 74 West of 6 <sup>th</sup> Principal Meridan Page Township No. 10 South of Range 75 West of 6 <sup>th</sup> Principal Meridan Page Township No. 10 South of Range 75 West of 6 <sup>th</sup> Principal Meridan Page Township No. 10 South of Range 75 West of 6 <sup>th</sup> Principal Meridan Page Township No. 10 South of Range 76 West of 6 <sup>th</sup> Principal Meridan Page Township No. 10 South of Range 76 West of 6 <sup>th</sup> Principal Meridan Page Township No. 10 South of Range 76 West of 6 <sup>th</sup> Principal Meridan Page Township No. 10 South of Range 76 West of 6 <sup>th</sup> Principal Meridan Page                                                                                                                                                                                                                                                                                                                                                                                                                                                                                                                                                                                                                                                                                                                                                                                                                                       | Township No. | 8  | South of Range | <b>78</b> | West of 6 <sup>th</sup> Principal Meridan | Page | 20 |
| Township No. 9 South of Range 73 West of 6 <sup>th</sup> Principal Meridan Page Township No. 9 South of Range 74 West of 6 <sup>th</sup> Principal Meridan Page Township No. 9 South of Range 75 West of 6 <sup>th</sup> Principal Meridan Page Township No. 9 South of Range 76 West of 6 <sup>th</sup> Principal Meridan Page Township No. 9 South of Range 77 West of 6 <sup>th</sup> Principal Meridan Page Township No. 9 South of Range 78 West of 6 <sup>th</sup> Principal Meridan Page Township No. 9 South of Range 79 West of 6 <sup>th</sup> Principal Meridan Page Township No. 10 South of Range 72 West of 6 <sup>th</sup> Principal Meridan Page Township No. 10 South of Range 73 West of 6 <sup>th</sup> Principal Meridan Page Township No. 10 South of Range 74 West of 6 <sup>th</sup> Principal Meridan Page Township No. 10 South of Range 74 West of 6 <sup>th</sup> Principal Meridan Page Township No. 10 South of Range 75 West of 6 <sup>th</sup> Principal Meridan Page Township No. 10 South of Range 75 West of 6 <sup>th</sup> Principal Meridan Page Township No. 10 South of Range 75 West of 6 <sup>th</sup> Principal Meridan Page Township No. 10 South of Range 76 West of 6 <sup>th</sup> Principal Meridan Page Township No. 10 South of Range 76 West of 6 <sup>th</sup> Principal Meridan Page Township No. 10 South of Range 76 West of 6 <sup>th</sup> Principal Meridan Page                                                                                                                                                                                                                                                                                                                                                                                                                                                                                                                                                                                                                                                                                                                                                                                                                                                                                                                                                                                                        | Township No. | 8  | South of Range | <b>79</b> | West of 6 <sup>th</sup> Principal Meridan | Page | 21 |
| Township No. 9 South of Range 74 West of 6 <sup>th</sup> Principal Meridan Page Township No. 9 South of Range 75 West of 6 <sup>th</sup> Principal Meridan Page Township No. 9 South of Range 76 West of 6 <sup>th</sup> Principal Meridan Page Township No. 9 South of Range 77 West of 6 <sup>th</sup> Principal Meridan Page Township No. 9 South of Range 78 West of 6 <sup>th</sup> Principal Meridan Page Township No. 9 South of Range 79 West of 6 <sup>th</sup> Principal Meridan Page Township No. 10 South of Range 72 West of 6 <sup>th</sup> Principal Meridan Page Township No. 10 South of Range 73 West of 6 <sup>th</sup> Principal Meridan Page Township No. 10 South of Range 74 West of 6 <sup>th</sup> Principal Meridan Page Township No. 10 South of Range 75 West of 6 <sup>th</sup> Principal Meridan Page Township No. 10 South of Range 75 West of 6 <sup>th</sup> Principal Meridan Page Township No. 10 South of Range 76 West of 6 <sup>th</sup> Principal Meridan Page Township No. 10 South of Range 76 West of 6 <sup>th</sup> Principal Meridan Page Township No. 10 South of Range 76 West of 6 <sup>th</sup> Principal Meridan Page Township No. 10 South of Range 77 West of 6 <sup>th</sup> Principal Meridan Page Township No. 10 South of Range 77 West of 6 <sup>th</sup> Principal Meridan Page                                                                                                                                                                                                                                                                                                                                                                                                                                                                                                                                                                                                                                                                                                                                                                                                                                                                                                                                                                                                                                                                                        | Township No. | 9  | South of Range | 72        | West of 6 <sup>th</sup> Principal Meridan | Page | 22 |
| Township No. 9 South of Range 75 West of 6 <sup>th</sup> Principal Meridan Page Township No. 9 South of Range 76 West of 6 <sup>th</sup> Principal Meridan Page Township No. 9 South of Range 78 West of 6 <sup>th</sup> Principal Meridan Page Township No. 9 South of Range 78 West of 6 <sup>th</sup> Principal Meridan Page Township No. 9 South of Range 79 West of 6 <sup>th</sup> Principal Meridan Page Township No. 10 South of Range 72 West of 6 <sup>th</sup> Principal Meridan Page Township No. 10 South of Range 73 West of 6 <sup>th</sup> Principal Meridan Page Township No. 10 South of Range 74 West of 6 <sup>th</sup> Principal Meridan Page Township No. 10 South of Range 75 West of 6 <sup>th</sup> Principal Meridan Page Township No. 10 South of Range 75 West of 6 <sup>th</sup> Principal Meridan Page Township No. 10 South of Range 76 West of 6 <sup>th</sup> Principal Meridan Page Township No. 10 South of Range 76 West of 6 <sup>th</sup> Principal Meridan Page Township No. 10 South of Range 76 West of 6 <sup>th</sup> Principal Meridan Page Township No. 10 South of Range 77 West of 6 <sup>th</sup> Principal Meridan Page                                                                                                                                                                                                                                                                                                                                                                                                                                                                                                                                                                                                                                                                                                                                                                                                                                                                                                                                                                                                                                                                                                                                                                                                                                                         | Township No. | 9  | South of Range | <b>73</b> | West of 6 <sup>th</sup> Principal Meridan | Page | 23 |
| Township No. 9 South of Range 76 West of 6 <sup>th</sup> Principal Meridan Page Township No. 9 South of Range 77 West of 6 <sup>th</sup> Principal Meridan Page Township No. 9 South of Range 78 West of 6 <sup>th</sup> Principal Meridan Page Township No. 10 South of Range 79 West of 6 <sup>th</sup> Principal Meridan Page Township No. 10 South of Range 72 West of 6 <sup>th</sup> Principal Meridan Page Township No. 10 South of Range 73 West of 6 <sup>th</sup> Principal Meridan Page Township No. 10 South of Range 74 West of 6 <sup>th</sup> Principal Meridan Page Township No. 10 South of Range 75 West of 6 <sup>th</sup> Principal Meridan Page Township No. 10 South of Range 75 West of 6 <sup>th</sup> Principal Meridan Page Township No. 10 South of Range 76 West of 6 <sup>th</sup> Principal Meridan Page Township No. 10 South of Range 76 West of 6 <sup>th</sup> Principal Meridan Page Township No. 10 South of Range 77 West of 6 <sup>th</sup> Principal Meridan Page                                                                                                                                                                                                                                                                                                                                                                                                                                                                                                                                                                                                                                                                                                                                                                                                                                                                                                                                                                                                                                                                                                                                                                                                                                                                                                                                                                                                                         | Township No. | 9  | South of Range | 74        | West of 6 <sup>th</sup> Principal Meridan | Page | 24 |
| Township No. 9 South of Range 77 West of 6 <sup>th</sup> Principal Meridan Page Township No. 9 South of Range 78 West of 6 <sup>th</sup> Principal Meridan Page Township No. 9 South of Range 79 West of 6 <sup>th</sup> Principal Meridan Page Township No. 10 South of Range 72 West of 6 <sup>th</sup> Principal Meridan Page Township No. 10 South of Range 73 West of 6 <sup>th</sup> Principal Meridan Page Township No. 10 South of Range 74 West of 6 <sup>th</sup> Principal Meridan Page Township No. 10 South of Range 75 West of 6 <sup>th</sup> Principal Meridan Page Township No. 10 South of Range 75 West of 6 <sup>th</sup> Principal Meridan Page Township No. 10 South of Range 76 West of 6 <sup>th</sup> Principal Meridan Page Township No. 10 South of Range 76 West of 6 <sup>th</sup> Principal Meridan Page Township No. 10 South of Range 77 West of 6 <sup>th</sup> Principal Meridan Page                                                                                                                                                                                                                                                                                                                                                                                                                                                                                                                                                                                                                                                                                                                                                                                                                                                                                                                                                                                                                                                                                                                                                                                                                                                                                                                                                                                                                                                                                                          | Township No. | 9  | South of Range | 75        | West of 6 <sup>th</sup> Principal Meridan | Page | 25 |
| Township No. 9 South of Range 78 West of 6 <sup>th</sup> Principal Meridan Page Township No. 9 South of Range 79 West of 6 <sup>th</sup> Principal Meridan Page Township No. 10 South of Range 72 West of 6 <sup>th</sup> Principal Meridan Page Township No. 10 South of Range 73 West of 6 <sup>th</sup> Principal Meridan Page Township No. 10 South of Range 74 West of 6 <sup>th</sup> Principal Meridan Page Township No. 10 South of Range 75 West of 6 <sup>th</sup> Principal Meridan Page Township No. 10 South of Range 75 West of 6 <sup>th</sup> Principal Meridan Page Township No. 10 South of Range 76 West of 6 <sup>th</sup> Principal Meridan Page Township No. 10 South of Range 77 West of 6 <sup>th</sup> Principal Meridan Page                                                                                                                                                                                                                                                                                                                                                                                                                                                                                                                                                                                                                                                                                                                                                                                                                                                                                                                                                                                                                                                                                                                                                                                                                                                                                                                                                                                                                                                                                                                                                                                                                                                                           | Township No. | 9  | South of Range | <b>76</b> | West of 6 <sup>th</sup> Principal Meridan | Page | 26 |
| Township No. 9 South of Range 79 West of 6 <sup>th</sup> Principal Meridan Page Township No. 10 South of Range 72 West of 6 <sup>th</sup> Principal Meridan Page Township No. 10 South of Range 73 West of 6 <sup>th</sup> Principal Meridan Page Township No. 10 South of Range 74 West of 6 <sup>th</sup> Principal Meridan Page Township No. 10 South of Range 75 West of 6 <sup>th</sup> Principal Meridan Page Township No. 10 South of Range 76 West of 6 <sup>th</sup> Principal Meridan Page Township No. 10 South of Range 76 West of 6 <sup>th</sup> Principal Meridan Page Township No. 10 South of Range 77 West of 6 <sup>th</sup> Principal Meridan Page                                                                                                                                                                                                                                                                                                                                                                                                                                                                                                                                                                                                                                                                                                                                                                                                                                                                                                                                                                                                                                                                                                                                                                                                                                                                                                                                                                                                                                                                                                                                                                                                                                                                                                                                                           | Township No. | 9  | South of Range | 77        | West of 6 <sup>th</sup> Principal Meridan | Page | 27 |
| Township No. 10 South of Range 72 West of 6 <sup>th</sup> Principal Meridan Page Township No. 10 South of Range 73 West of 6 <sup>th</sup> Principal Meridan Page Township No. 10 South of Range 74 West of 6 <sup>th</sup> Principal Meridan Page Township No. 10 South of Range 75 West of 6 <sup>th</sup> Principal Meridan Page Township No. 10 South of Range 76 West of 6 <sup>th</sup> Principal Meridan Page Township No. 10 South of Range 77 West of 6 <sup>th</sup> Principal Meridan Page Township No. 10 South of Range 77 West of 6 <sup>th</sup> Principal Meridan Page                                                                                                                                                                                                                                                                                                                                                                                                                                                                                                                                                                                                                                                                                                                                                                                                                                                                                                                                                                                                                                                                                                                                                                                                                                                                                                                                                                                                                                                                                                                                                                                                                                                                                                                                                                                                                                           | Township No. | 9  | South of Range | <b>78</b> | West of 6 <sup>th</sup> Principal Meridan | Page | 28 |
| Township No. 10 South of Range 73 West of 6 <sup>th</sup> Principal Meridan Page Township No. 10 South of Range 74 West of 6 <sup>th</sup> Principal Meridan Page Township No. 10 South of Range 75 West of 6 <sup>th</sup> Principal Meridan Page Township No. 10 South of Range 76 West of 6 <sup>th</sup> Principal Meridan Page Township No. 10 South of Range 77 West of 6 <sup>th</sup> Principal Meridan Page                                                                                                                                                                                                                                                                                                                                                                                                                                                                                                                                                                                                                                                                                                                                                                                                                                                                                                                                                                                                                                                                                                                                                                                                                                                                                                                                                                                                                                                                                                                                                                                                                                                                                                                                                                                                                                                                                                                                                                                                             | Township No. | 9  | South of Range | <b>79</b> | West of 6 <sup>th</sup> Principal Meridan | Page | 19 |
| Township No. 10 South of Range 74 West of 6 <sup>th</sup> Principal Meridan Page Township No. 10 South of Range 75 West of 6 <sup>th</sup> Principal Meridan Page Township No. 10 South of Range 76 West of 6 <sup>th</sup> Principal Meridan Page Township No. 10 South of Range 77 West of 6 <sup>th</sup> Principal Meridan Page                                                                                                                                                                                                                                                                                                                                                                                                                                                                                                                                                                                                                                                                                                                                                                                                                                                                                                                                                                                                                                                                                                                                                                                                                                                                                                                                                                                                                                                                                                                                                                                                                                                                                                                                                                                                                                                                                                                                                                                                                                                                                              | Township No. | 10 | South of Range | 72        | West of 6 <sup>th</sup> Principal Meridan | Page | 30 |
| Township No. 10 South of Range 75 West of 6 <sup>th</sup> Principal Meridan Page Township No. 10 South of Range 76 West of 6 <sup>th</sup> Principal Meridan Page Township No. 10 South of Range 77 West of 6 <sup>th</sup> Principal Meridan Page                                                                                                                                                                                                                                                                                                                                                                                                                                                                                                                                                                                                                                                                                                                                                                                                                                                                                                                                                                                                                                                                                                                                                                                                                                                                                                                                                                                                                                                                                                                                                                                                                                                                                                                                                                                                                                                                                                                                                                                                                                                                                                                                                                               | Township No. | 10 | South of Range | 73        | West of 6 <sup>th</sup> Principal Meridan | Page | 31 |
| Township No. 10 South of Range 76 West of 6 <sup>th</sup> Principal Meridan Page Township No. 10 South of Range 77 West of 6 <sup>th</sup> Principal Meridan Page                                                                                                                                                                                                                                                                                                                                                                                                                                                                                                                                                                                                                                                                                                                                                                                                                                                                                                                                                                                                                                                                                                                                                                                                                                                                                                                                                                                                                                                                                                                                                                                                                                                                                                                                                                                                                                                                                                                                                                                                                                                                                                                                                                                                                                                                | Township No. | 10 | South of Range | 74        | West of 6 <sup>th</sup> Principal Meridan | Page | 32 |
| Township No. 10 South of Range 77 West of 6 <sup>th</sup> Principal Meridan Page                                                                                                                                                                                                                                                                                                                                                                                                                                                                                                                                                                                                                                                                                                                                                                                                                                                                                                                                                                                                                                                                                                                                                                                                                                                                                                                                                                                                                                                                                                                                                                                                                                                                                                                                                                                                                                                                                                                                                                                                                                                                                                                                                                                                                                                                                                                                                 | Township No. | 10 | South of Range | 75        | West of 6 <sup>th</sup> Principal Meridan | Page | 33 |
|                                                                                                                                                                                                                                                                                                                                                                                                                                                                                                                                                                                                                                                                                                                                                                                                                                                                                                                                                                                                                                                                                                                                                                                                                                                                                                                                                                                                                                                                                                                                                                                                                                                                                                                                                                                                                                                                                                                                                                                                                                                                                                                                                                                                                                                                                                                                                                                                                                  | Township No. | 10 | South of Range | 76        |                                           | Page | 34 |
| 41.                                                                                                                                                                                                                                                                                                                                                                                                                                                                                                                                                                                                                                                                                                                                                                                                                                                                                                                                                                                                                                                                                                                                                                                                                                                                                                                                                                                                                                                                                                                                                                                                                                                                                                                                                                                                                                                                                                                                                                                                                                                                                                                                                                                                                                                                                                                                                                                                                              | Township No. | 10 | South of Range | 77        |                                           | Page | 35 |
|                                                                                                                                                                                                                                                                                                                                                                                                                                                                                                                                                                                                                                                                                                                                                                                                                                                                                                                                                                                                                                                                                                                                                                                                                                                                                                                                                                                                                                                                                                                                                                                                                                                                                                                                                                                                                                                                                                                                                                                                                                                                                                                                                                                                                                                                                                                                                                                                                                  | Township No. | 10 | South of Range | 78        | West of 6 <sup>th</sup> Principal Meridan | Page | 36 |
| Township No.   10   South of Range   79   West of 6 <sup>th</sup> Principal Meridan   Page                                                                                                                                                                                                                                                                                                                                                                                                                                                                                                                                                                                                                                                                                                                                                                                                                                                                                                                                                                                                                                                                                                                                                                                                                                                                                                                                                                                                                                                                                                                                                                                                                                                                                                                                                                                                                                                                                                                                                                                                                                                                                                                                                                                                                                                                                                                                       | Township No. | 10 | South of Range | <b>79</b> | West of 6 <sup>th</sup> Principal Meridan | Page | 37 |
| Township No. 11 South of Range 71 West of 6 <sup>th</sup> Principal Meridan Page                                                                                                                                                                                                                                                                                                                                                                                                                                                                                                                                                                                                                                                                                                                                                                                                                                                                                                                                                                                                                                                                                                                                                                                                                                                                                                                                                                                                                                                                                                                                                                                                                                                                                                                                                                                                                                                                                                                                                                                                                                                                                                                                                                                                                                                                                                                                                 | Township No. | 11 | South of Range | 71        | -                                         | Page | 38 |
| Township No.   11   South of Range   72   West of 6 <sup>th</sup> Principal Meridan   Page                                                                                                                                                                                                                                                                                                                                                                                                                                                                                                                                                                                                                                                                                                                                                                                                                                                                                                                                                                                                                                                                                                                                                                                                                                                                                                                                                                                                                                                                                                                                                                                                                                                                                                                                                                                                                                                                                                                                                                                                                                                                                                                                                                                                                                                                                                                                       | Township No. | 11 | South of Range | 72        | West of 6 <sup>th</sup> Principal Meridan | Page | 39 |