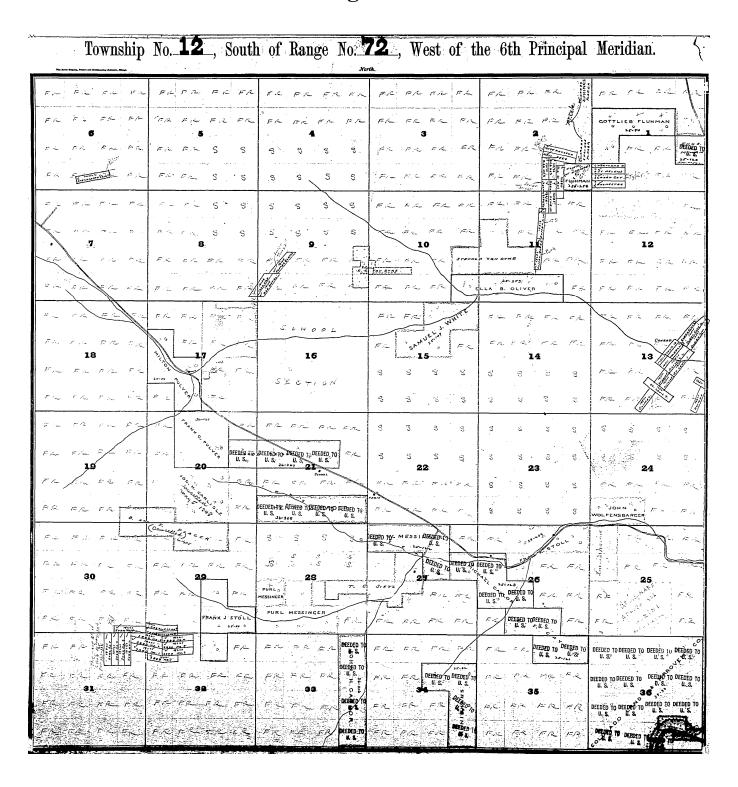

## Index

| Township No. 6 South of Range 72 West of 6th Principal Meridan Page Township No. 6 South of Range 73 West of 6th Principal Meridan Page Township No. 6 South of Range 75 West of 6th Principal Meridan Page Township No. 6 South of Range 75 West of 6th Principal Meridan Page Township No. 7 South of Range 72 West of 6th Principal Meridan Page Township No. 7 South of Range 73 West of 6th Principal Meridan Page Township No. 7 South of Range 74 West of 6th Principal Meridan Page Township No. 7 South of Range 74 West of 6th Principal Meridan Page Township No. 7 South of Range 75 West of 6th Principal Meridan Page Township No. 7 South of Range 75 West of 6th Principal Meridan Page Township No. 7 South of Range 76 West of 6th Principal Meridan Page Township No. 7 South of Range 76 West of 6th Principal Meridan Page Township No. 8 South of Range 77 West of 6th Principal Meridan Page Township No. 8 South of Range 72 West of 6th Principal Meridan Page Township No. 8 South of Range 74 West of 6th Principal Meridan Page Township No. 8 South of Range 75 West of 6th Principal Meridan Page Township No. 8 South of Range 75 West of 6th Principal Meridan Page Township No. 8 South of Range 76 West of 6th Principal Meridan Page Township No. 8 South of Range 76 West of 6th Principal Meridan Page Township No. 8 South of Range 77 West of 6th Principal Meridan Page Township No. 8 South of Range 77 West of 6th Principal Meridan Page Township No. 8 South of Range 78 West of 6th Principal Meridan Page Township No. 9 South of Range 79 West of 6th Principal Meridan Page Township No. 9 South of Range 79 West of 6th Principal Meridan Page Township No. 9 South of Range 79 West of 6th Principal Meridan Page Township No. 9 South of Range 79 West of 6th Principal Meridan Page Township No. 9 South of Range 79 West of 6th Principal Meridan Page Township No. 9 South of Range 79 West of 6th Principal Meridan Page Township No. 9 South of Range 79 West of 6th Principal Meridan Page Township No. 10 South of Range 79 West of 6th Principal Meridan Page Towns                                                                                                                                                                                                                                                                                                   |              |    |                |           |                                           |      |    |
|----------------------------------------------------------------------------------------------------------------------------------------------------------------------------------------------------------------------------------------------------------------------------------------------------------------------------------------------------------------------------------------------------------------------------------------------------------------------------------------------------------------------------------------------------------------------------------------------------------------------------------------------------------------------------------------------------------------------------------------------------------------------------------------------------------------------------------------------------------------------------------------------------------------------------------------------------------------------------------------------------------------------------------------------------------------------------------------------------------------------------------------------------------------------------------------------------------------------------------------------------------------------------------------------------------------------------------------------------------------------------------------------------------------------------------------------------------------------------------------------------------------------------------------------------------------------------------------------------------------------------------------------------------------------------------------------------------------------------------------------------------------------------------------------------------------------------------------------------------------------------------------------------------------------------------------------------------------------------------------------------------------------------------------------------------------------------------------------------------------------------------------------------------------------------------------------------------------------------------------------------------------------------------------------------------------------------------------------------------------------------------------------------------------------------------|--------------|----|----------------|-----------|-------------------------------------------|------|----|
| Township No. 6 South of Range 74 West of 6 <sup>th</sup> Principal Meridan Page Township No. 6 South of Range 75 West of 6 <sup>th</sup> Principal Meridan Page Township No. 7 South of Range 72 West of 6 <sup>th</sup> Principal Meridan Page Township No. 7 South of Range 73 West of 6 <sup>th</sup> Principal Meridan Page Township No. 7 South of Range 74 West of 6 <sup>th</sup> Principal Meridan Page Township No. 7 South of Range 75 West of 6 <sup>th</sup> Principal Meridan Page Township No. 7 South of Range 75 West of 6 <sup>th</sup> Principal Meridan Page Township No. 7 South of Range 76 West of 6 <sup>th</sup> Principal Meridan Page Township No. 7 South of Range 76 West of 6 <sup>th</sup> Principal Meridan Page Township No. 8 South of Range 77 West of 6 <sup>th</sup> Principal Meridan Page Township No. 8 South of Range 72 West of 6 <sup>th</sup> Principal Meridan Page Township No. 8 South of Range 74 West of 6 <sup>th</sup> Principal Meridan Page Township No. 8 South of Range 75 West of 6 <sup>th</sup> Principal Meridan Page Township No. 8 South of Range 76 West of 6 <sup>th</sup> Principal Meridan Page Township No. 8 South of Range 76 West of 6 <sup>th</sup> Principal Meridan Page Township No. 8 South of Range 76 West of 6 <sup>th</sup> Principal Meridan Page Township No. 8 South of Range 77 West of 6 <sup>th</sup> Principal Meridan Page Township No. 8 South of Range 78 West of 6 <sup>th</sup> Principal Meridan Page Township No. 9 South of Range 79 West of 6 <sup>th</sup> Principal Meridan Page Township No. 9 South of Range 72 West of 6 <sup>th</sup> Principal Meridan Page Township No. 9 South of Range 74 West of 6 <sup>th</sup> Principal Meridan Page Township No. 9 South of Range 75 West of 6 <sup>th</sup> Principal Meridan Page Township No. 9 South of Range 76 West of 6 <sup>th</sup> Principal Meridan Page Township No. 9 South of Range 77 West of 6 <sup>th</sup> Principal Meridan Page Township No. 9 South of Range 75 West of 6 <sup>th</sup> Principal Meridan Page Township No. 9 South of Range 76 West of 6 <sup>th</sup> Principal Meridan Page Township No. 10 South of Range 77 West of 6 <sup>th</sup> Principal Meridan Page Township No. 10 South of Range 79 West of 6 <sup>th</sup> Principal Meridan Page Township No. 10 South of Range 77 West of 6 <sup>th</sup> Principal Meridan Page Township No.  | _            |    | South of Range | 72        |                                           | Page | 3  |
| Township No. 6 South of Range 75 West of 6 <sup>th</sup> Principal Meridan Page Township No. 7 South of Range 72 West of 6 <sup>th</sup> Principal Meridan Page Township No. 7 South of Range 73 West of 6 <sup>th</sup> Principal Meridan Page Township No. 7 South of Range 74 West of 6 <sup>th</sup> Principal Meridan Page Township No. 7 South of Range 75 West of 6 <sup>th</sup> Principal Meridan Page Township No. 7 South of Range 75 West of 6 <sup>th</sup> Principal Meridan Page Township No. 7 South of Range 76 West of 6 <sup>th</sup> Principal Meridan Page Township No. 8 South of Range 77 West of 6 <sup>th</sup> Principal Meridan Page Township No. 8 South of Range 72 West of 6 <sup>th</sup> Principal Meridan Page Township No. 8 South of Range 73 West of 6 <sup>th</sup> Principal Meridan Page Township No. 8 South of Range 74 West of 6 <sup>th</sup> Principal Meridan Page Township No. 8 South of Range 75 West of 6 <sup>th</sup> Principal Meridan Page Township No. 8 South of Range 75 West of 6 <sup>th</sup> Principal Meridan Page Township No. 8 South of Range 76 West of 6 <sup>th</sup> Principal Meridan Page Township No. 8 South of Range 77 West of 6 <sup>th</sup> Principal Meridan Page Township No. 8 South of Range 78 West of 6 <sup>th</sup> Principal Meridan Page Township No. 8 South of Range 79 West of 6 <sup>th</sup> Principal Meridan Page Township No. 9 South of Range 79 West of 6 <sup>th</sup> Principal Meridan Page Township No. 9 South of Range 79 West of 6 <sup>th</sup> Principal Meridan Page Township No. 9 South of Range 74 West of 6 <sup>th</sup> Principal Meridan Page Township No. 9 South of Range 75 West of 6 <sup>th</sup> Principal Meridan Page Township No. 9 South of Range 75 West of 6 <sup>th</sup> Principal Meridan Page Township No. 9 South of Range 75 West of 6 <sup>th</sup> Principal Meridan Page Township No. 9 South of Range 75 West of 6 <sup>th</sup> Principal Meridan Page Township No. 9 South of Range 75 West of 6 <sup>th</sup> Principal Meridan Page Township No. 10 South of Range 75 West of 6 <sup>th</sup> Principal Meridan Page Township No. 10 South of Range 74 West of 6 <sup>th</sup> Principal Meridan Page Township No. 10 South of Range 75 West of 6 <sup>th</sup> Principal Meridan Page Township No. 10 South of Range 75 West of 6 <sup>th</sup> Principal Meridan Page Township No. | Township No. | 6  | South of Range | 73        |                                           | Page | 4  |
| Township No. 6 South of Range 76 West of 6th Principal Meridan Page Township No. 7 South of Range 72 West of 6th Principal Meridan Page Township No. 7 South of Range 73 West of 6th Principal Meridan Page Township No. 7 South of Range 74 West of 6th Principal Meridan Page Township No. 7 South of Range 75 West of 6th Principal Meridan Page Township No. 7 South of Range 76 West of 6th Principal Meridan Page Township No. 8 South of Range 77 West of 6th Principal Meridan Page Township No. 8 South of Range 72 West of 6th Principal Meridan Page Township No. 8 South of Range 73 West of 6th Principal Meridan Page Township No. 8 South of Range 74 West of 6th Principal Meridan Page Township No. 8 South of Range 75 West of 6th Principal Meridan Page Township No. 8 South of Range 75 West of 6th Principal Meridan Page Township No. 8 South of Range 75 West of 6th Principal Meridan Page Township No. 8 South of Range 76 West of 6th Principal Meridan Page Township No. 8 South of Range 77 West of 6th Principal Meridan Page Township No. 8 South of Range 78 West of 6th Principal Meridan Page Township No. 9 South of Range 79 West of 6th Principal Meridan Page Township No. 9 South of Range 72 West of 6th Principal Meridan Page Township No. 9 South of Range 74 West of 6th Principal Meridan Page Township No. 9 South of Range 75 West of 6th Principal Meridan Page Township No. 9 South of Range 75 West of 6th Principal Meridan Page Township No. 9 South of Range 76 West of 6th Principal Meridan Page Township No. 9 South of Range 77 West of 6th Principal Meridan Page Township No. 9 South of Range 78 West of 6th Principal Meridan Page Township No. 9 South of Range 77 West of 6th Principal Meridan Page Township No. 10 South of Range 78 West of 6th Principal Meridan Page Township No. 10 South of Range 79 West of 6th Principal Meridan Page Township No. 10 South of Range 74 West of 6th Principal Meridan Page Township No. 10 South of Range 75 West of 6th Principal Meridan Page Township No. 10 South of Range 75 West of 6th Principal Meridan Page T                                                                                                                                                                                                                                                                                                   | Township No. | 6  | South of Range | 74        | West of 6 <sup>th</sup> Principal Meridan | Page | 5  |
| Township No. 7 South of Range 72 West of 6th Principal Meridan Page Township No. 7 South of Range 73 West of 6th Principal Meridan Page Township No. 7 South of Range 74 West of 6th Principal Meridan Page Township No. 7 South of Range 75 West of 6th Principal Meridan Page Township No. 7 South of Range 76 West of 6th Principal Meridan Page Township No. 7 South of Range 77 West of 6th Principal Meridan Page Township No. 8 South of Range 72 West of 6th Principal Meridan Page Township No. 8 South of Range 73 West of 6th Principal Meridan Page Township No. 8 South of Range 74 West of 6th Principal Meridan Page Township No. 8 South of Range 74 West of 6th Principal Meridan Page Township No. 8 South of Range 75 West of 6th Principal Meridan Page Township No. 8 South of Range 75 West of 6th Principal Meridan Page Township No. 8 South of Range 76 West of 6th Principal Meridan Page Township No. 8 South of Range 77 West of 6th Principal Meridan Page Township No. 8 South of Range 78 West of 6th Principal Meridan Page Township No. 9 South of Range 79 West of 6th Principal Meridan Page Township No. 9 South of Range 79 West of 6th Principal Meridan Page Township No. 9 South of Range 72 West of 6th Principal Meridan Page Township No. 9 South of Range 73 West of 6th Principal Meridan Page Township No. 9 South of Range 74 West of 6th Principal Meridan Page Township No. 9 South of Range 75 West of 6th Principal Meridan Page Township No. 9 South of Range 75 West of 6th Principal Meridan Page Township No. 9 South of Range 76 West of 6th Principal Meridan Page Township No. 9 South of Range 77 West of 6th Principal Meridan Page Township No. 9 South of Range 78 West of 6th Principal Meridan Page Township No. 10 South of Range 79 West of 6th Principal Meridan Page Township No. 10 South of Range 75 West of 6th Principal Meridan Page Township No. 10 South of Range 75 West of 6th Principal Meridan Page Township No. 10 South of Range 75 West of 6th Principal Meridan Page Township No. 10 South of Range 75 West of 6th Principal Meridan Page T                                                                                                                                                                                                                                                                                                   | Township No. | 6  | South of Range | 75        | West of 6 <sup>th</sup> Principal Meridan | Page | 6  |
| Township No. 7 South of Range 73 West of 6th Principal Meridan Page Township No. 7 South of Range 74 West of 6th Principal Meridan Page Township No. 7 South of Range 75 West of 6th Principal Meridan Page Township No. 7 South of Range 76 West of 6th Principal Meridan Page Township No. 8 South of Range 77 West of 6th Principal Meridan Page Township No. 8 South of Range 72 West of 6th Principal Meridan Page Township No. 8 South of Range 74 West of 6th Principal Meridan Page Township No. 8 South of Range 75 West of 6th Principal Meridan Page Township No. 8 South of Range 75 West of 6th Principal Meridan Page Township No. 8 South of Range 75 West of 6th Principal Meridan Page Township No. 8 South of Range 76 West of 6th Principal Meridan Page Township No. 8 South of Range 77 West of 6th Principal Meridan Page Township No. 8 South of Range 77 West of 6th Principal Meridan Page Township No. 8 South of Range 78 West of 6th Principal Meridan Page Township No. 9 South of Range 79 West of 6th Principal Meridan Page Township No. 9 South of Range 72 West of 6th Principal Meridan Page Township No. 9 South of Range 74 West of 6th Principal Meridan Page Township No. 9 South of Range 74 West of 6th Principal Meridan Page Township No. 9 South of Range 75 West of 6th Principal Meridan Page Township No. 9 South of Range 75 West of 6th Principal Meridan Page Township No. 9 South of Range 76 West of 6th Principal Meridan Page Township No. 9 South of Range 77 West of 6th Principal Meridan Page Township No. 9 South of Range 77 West of 6th Principal Meridan Page Township No. 10 South of Range 77 West of 6th Principal Meridan Page Township No. 10 South of Range 77 West of 6th Principal Meridan Page Township No. 10 South of Range 77 West of 6th Principal Meridan Page Township No. 10 South of Range 77 West of 6th Principal Meridan Page Township No. 10 South of Range 77 West of 6th Principal Meridan Page Township No. 10 South of Range 77 West of 6th Principal Meridan Page Township No. 10 South of Range 77 West of 6th Principal Meridan Page                                                                                                                                                                                                                                                                                                   | Township No. | 6  | South of Range | <b>76</b> |                                           | Page | 7  |
| Township No. 7 South of Range 74 West of 6 <sup>th</sup> Principal Meridan Page Township No. 7 South of Range 75 West of 6 <sup>th</sup> Principal Meridan Page Township No. 7 South of Range 76 West of 6 <sup>th</sup> Principal Meridan Page Township No. 8 South of Range 77 West of 6 <sup>th</sup> Principal Meridan Page Township No. 8 South of Range 72 West of 6 <sup>th</sup> Principal Meridan Page Township No. 8 South of Range 74 West of 6 <sup>th</sup> Principal Meridan Page Township No. 8 South of Range 75 West of 6 <sup>th</sup> Principal Meridan Page Township No. 8 South of Range 75 West of 6 <sup>th</sup> Principal Meridan Page Township No. 8 South of Range 76 West of 6 <sup>th</sup> Principal Meridan Page Township No. 8 South of Range 77 West of 6 <sup>th</sup> Principal Meridan Page Township No. 8 South of Range 77 West of 6 <sup>th</sup> Principal Meridan Page Township No. 8 South of Range 78 West of 6 <sup>th</sup> Principal Meridan Page Township No. 9 South of Range 79 West of 6 <sup>th</sup> Principal Meridan Page Township No. 9 South of Range 72 West of 6 <sup>th</sup> Principal Meridan Page Township No. 9 South of Range 73 West of 6 <sup>th</sup> Principal Meridan Page Township No. 9 South of Range 74 West of 6 <sup>th</sup> Principal Meridan Page Township No. 9 South of Range 75 West of 6 <sup>th</sup> Principal Meridan Page Township No. 9 South of Range 76 West of 6 <sup>th</sup> Principal Meridan Page Township No. 9 South of Range 76 West of 6 <sup>th</sup> Principal Meridan Page Township No. 9 South of Range 77 West of 6 <sup>th</sup> Principal Meridan Page Township No. 9 South of Range 78 West of 6 <sup>th</sup> Principal Meridan Page Township No. 10 South of Range 79 West of 6 <sup>th</sup> Principal Meridan Page Township No. 10 South of Range 74 West of 6 <sup>th</sup> Principal Meridan Page Township No. 10 South of Range 75 West of 6 <sup>th</sup> Principal Meridan Page Township No. 10 South of Range 75 West of 6 <sup>th</sup> Principal Meridan Page Township No. 10 South of Range 75 West of 6 <sup>th</sup> Principal Meridan Page Township No. 10 South of Range 75 West of 6 <sup>th</sup> Principal Meridan Page Township No. 10 South of Range 75 West of 6 <sup>th</sup> Principal Meridan Page Township No. 10 South of Range 75 West of 6 <sup>th</sup> Principal Meridan Page Township | Township No. | 7  | South of Range | 72        | West of 6 <sup>th</sup> Principal Meridan | Page | 8  |
| Township No. 7 South of Range 76 West of 6th Principal Meridan Page Township No. 7 South of Range 76 West of 6th Principal Meridan Page Township No. 8 South of Range 72 West of 6th Principal Meridan Page Township No. 8 South of Range 73 West of 6th Principal Meridan Page Township No. 8 South of Range 74 West of 6th Principal Meridan Page Township No. 8 South of Range 75 West of 6th Principal Meridan Page Township No. 8 South of Range 75 West of 6th Principal Meridan Page Township No. 8 South of Range 76 West of 6th Principal Meridan Page Township No. 8 South of Range 77 West of 6th Principal Meridan Page Township No. 8 South of Range 77 West of 6th Principal Meridan Page Township No. 8 South of Range 78 West of 6th Principal Meridan Page Township No. 9 South of Range 79 West of 6th Principal Meridan Page Township No. 9 South of Range 72 West of 6th Principal Meridan Page Township No. 9 South of Range 72 West of 6th Principal Meridan Page Township No. 9 South of Range 73 West of 6th Principal Meridan Page Township No. 9 South of Range 74 West of 6th Principal Meridan Page Township No. 9 South of Range 75 West of 6th Principal Meridan Page Township No. 9 South of Range 75 West of 6th Principal Meridan Page Township No. 9 South of Range 75 West of 6th Principal Meridan Page Township No. 9 South of Range 76 West of 6th Principal Meridan Page Township No. 9 South of Range 77 West of 6th Principal Meridan Page Township No. 10 South of Range 78 West of 6th Principal Meridan Page Township No. 10 South of Range 72 West of 6th Principal Meridan Page Township No. 10 South of Range 74 West of 6th Principal Meridan Page Township No. 10 South of Range 75 West of 6th Principal Meridan Page Township No. 10 South of Range 75 West of 6th Principal Meridan Page Township No. 10 South of Range 75 West of 6th Principal Meridan Page Township No. 10 South of Range 75 West of 6th Principal Meridan Page Township No. 10 South of Range 75 West of 6th Principal Meridan Page Township No. 10 South of Range 75 West of 6th Principal Meridan Pa                                                                                                                                                                                                                                                                                                   | Township No. | 7  | South of Range | 73        | West of 6 <sup>th</sup> Principal Meridan | Page | 9  |
| Township No. 7 South of Range 76 West of 6 <sup>th</sup> Principal Meridan Page Township No. 8 South of Range 72 West of 6 <sup>th</sup> Principal Meridan Page Township No. 8 South of Range 73 West of 6 <sup>th</sup> Principal Meridan Page Township No. 8 South of Range 74 West of 6 <sup>th</sup> Principal Meridan Page Township No. 8 South of Range 75 West of 6 <sup>th</sup> Principal Meridan Page Township No. 8 South of Range 75 West of 6 <sup>th</sup> Principal Meridan Page Township No. 8 South of Range 76 West of 6 <sup>th</sup> Principal Meridan Page Township No. 8 South of Range 77 West of 6 <sup>th</sup> Principal Meridan Page Township No. 8 South of Range 77 West of 6 <sup>th</sup> Principal Meridan Page Township No. 8 South of Range 78 West of 6 <sup>th</sup> Principal Meridan Page Township No. 9 South of Range 79 West of 6 <sup>th</sup> Principal Meridan Page Township No. 9 South of Range 72 West of 6 <sup>th</sup> Principal Meridan Page Township No. 9 South of Range 73 West of 6 <sup>th</sup> Principal Meridan Page Township No. 9 South of Range 74 West of 6 <sup>th</sup> Principal Meridan Page Township No. 9 South of Range 75 West of 6 <sup>th</sup> Principal Meridan Page Township No. 9 South of Range 75 West of 6 <sup>th</sup> Principal Meridan Page Township No. 9 South of Range 76 West of 6 <sup>th</sup> Principal Meridan Page Township No. 9 South of Range 76 West of 6 <sup>th</sup> Principal Meridan Page Township No. 10 South of Range 79 West of 6 <sup>th</sup> Principal Meridan Page Township No. 10 South of Range 72 West of 6 <sup>th</sup> Principal Meridan Page Township No. 10 South of Range 73 West of 6 <sup>th</sup> Principal Meridan Page Township No. 10 South of Range 74 West of 6 <sup>th</sup> Principal Meridan Page Township No. 10 South of Range 75 West of 6 <sup>th</sup> Principal Meridan Page Township No. 10 South of Range 77 West of 6 <sup>th</sup> Principal Meridan Page Township No. 10 South of Range 77 West of 6 <sup>th</sup> Principal Meridan Page Township No. 10 South of Range 75 West of 6 <sup>th</sup> Principal Meridan Page Township No. 10 South of Range 75 West of 6 <sup>th</sup> Principal Meridan Page Township No. 10 South of Range 75 West of 6 <sup>th</sup> Principal Meridan Page Township No. 10 South of Range 75 West of 6 <sup>th</sup> Principal Meridan Page Towns | Township No. | 7  | South of Range | 74        | West of 6 <sup>th</sup> Principal Meridan | Page | 10 |
| Township No. 7 South of Range 77 West of 6 <sup>th</sup> Principal Meridan Page Township No. 8 South of Range 72 West of 6 <sup>th</sup> Principal Meridan Page Township No. 8 South of Range 74 West of 6 <sup>th</sup> Principal Meridan Page Township No. 8 South of Range 75 West of 6 <sup>th</sup> Principal Meridan Page Township No. 8 South of Range 76 West of 6 <sup>th</sup> Principal Meridan Page Township No. 8 South of Range 76 West of 6 <sup>th</sup> Principal Meridan Page Township No. 8 South of Range 77 West of 6 <sup>th</sup> Principal Meridan Page Township No. 8 South of Range 78 West of 6 <sup>th</sup> Principal Meridan Page Township No. 9 South of Range 79 West of 6 <sup>th</sup> Principal Meridan Page Township No. 9 South of Range 72 West of 6 <sup>th</sup> Principal Meridan Page Township No. 9 South of Range 73 West of 6 <sup>th</sup> Principal Meridan Page Township No. 9 South of Range 74 West of 6 <sup>th</sup> Principal Meridan Page Township No. 9 South of Range 74 West of 6 <sup>th</sup> Principal Meridan Page Township No. 9 South of Range 75 West of 6 <sup>th</sup> Principal Meridan Page Township No. 9 South of Range 75 West of 6 <sup>th</sup> Principal Meridan Page Township No. 9 South of Range 76 West of 6 <sup>th</sup> Principal Meridan Page Township No. 9 South of Range 77 West of 6 <sup>th</sup> Principal Meridan Page Township No. 9 South of Range 78 West of 6 <sup>th</sup> Principal Meridan Page Township No. 10 South of Range 78 West of 6 <sup>th</sup> Principal Meridan Page Township No. 10 South of Range 79 West of 6 <sup>th</sup> Principal Meridan Page Township No. 10 South of Range 74 West of 6 <sup>th</sup> Principal Meridan Page Township No. 10 South of Range 75 West of 6 <sup>th</sup> Principal Meridan Page Township No. 10 South of Range 74 West of 6 <sup>th</sup> Principal Meridan Page Township No. 10 South of Range 75 West of 6 <sup>th</sup> Principal Meridan Page Township No. 10 South of Range 75 West of 6 <sup>th</sup> Principal Meridan Page Township No. 10 South of Range 75 West of 6 <sup>th</sup> Principal Meridan Page Township No. 10 South of Range 77 West of 6 <sup>th</sup> Principal Meridan Page Township No. 10 South of Range 77 West of 6 <sup>th</sup> Principal Meridan Page Township No. 10 South of Range 75 West of 6 <sup>th</sup> Principal Meridan Page       | Township No. | 7  | South of Range | 75        |                                           | Page | 11 |
| Township No. 8 South of Range 72 West of 6 <sup>th</sup> Principal Meridan Page Township No. 8 South of Range 74 West of 6 <sup>th</sup> Principal Meridan Page Township No. 8 South of Range 75 West of 6 <sup>th</sup> Principal Meridan Page Township No. 8 South of Range 76 West of 6 <sup>th</sup> Principal Meridan Page Township No. 8 South of Range 76 West of 6 <sup>th</sup> Principal Meridan Page Township No. 8 South of Range 77 West of 6 <sup>th</sup> Principal Meridan Page Township No. 8 South of Range 78 West of 6 <sup>th</sup> Principal Meridan Page Township No. 8 South of Range 79 West of 6 <sup>th</sup> Principal Meridan Page Township No. 9 South of Range 72 West of 6 <sup>th</sup> Principal Meridan Page Township No. 9 South of Range 72 West of 6 <sup>th</sup> Principal Meridan Page Township No. 9 South of Range 74 West of 6 <sup>th</sup> Principal Meridan Page Township No. 9 South of Range 75 West of 6 <sup>th</sup> Principal Meridan Page Township No. 9 South of Range 75 West of 6 <sup>th</sup> Principal Meridan Page Township No. 9 South of Range 76 West of 6 <sup>th</sup> Principal Meridan Page Township No. 9 South of Range 77 West of 6 <sup>th</sup> Principal Meridan Page Township No. 9 South of Range 77 West of 6 <sup>th</sup> Principal Meridan Page Township No. 9 South of Range 78 West of 6 <sup>th</sup> Principal Meridan Page Township No. 10 South of Range 79 West of 6 <sup>th</sup> Principal Meridan Page Township No. 10 South of Range 72 West of 6 <sup>th</sup> Principal Meridan Page Township No. 10 South of Range 74 West of 6 <sup>th</sup> Principal Meridan Page Township No. 10 South of Range 75 West of 6 <sup>th</sup> Principal Meridan Page Township No. 10 South of Range 74 West of 6 <sup>th</sup> Principal Meridan Page Township No. 10 South of Range 75 West of 6 <sup>th</sup> Principal Meridan Page Township No. 10 South of Range 74 West of 6 <sup>th</sup> Principal Meridan Page Township No. 10 South of Range 75 West of 6 <sup>th</sup> Principal Meridan Page Township No. 10 South of Range 75 West of 6 <sup>th</sup> Principal Meridan Page Township No. 10 South of Range 75 West of 6 <sup>th</sup> Principal Meridan Page Township No. 10 South of Range 76 West of 6 <sup>th</sup> Principal Meridan Page                                                                                       | Township No. | 7  | South of Range | <b>76</b> | West of 6 <sup>th</sup> Principal Meridan | Page | 12 |
| Township No. 8 South of Range 73 West of 6 <sup>th</sup> Principal Meridan Page Township No. 8 South of Range 75 West of 6 <sup>th</sup> Principal Meridan Page Township No. 8 South of Range 76 West of 6 <sup>th</sup> Principal Meridan Page Township No. 8 South of Range 77 West of 6 <sup>th</sup> Principal Meridan Page Township No. 8 South of Range 77 West of 6 <sup>th</sup> Principal Meridan Page Township No. 8 South of Range 78 West of 6 <sup>th</sup> Principal Meridan Page Township No. 8 South of Range 79 West of 6 <sup>th</sup> Principal Meridan Page Township No. 9 South of Range 72 West of 6 <sup>th</sup> Principal Meridan Page Township No. 9 South of Range 73 West of 6 <sup>th</sup> Principal Meridan Page Township No. 9 South of Range 74 West of 6 <sup>th</sup> Principal Meridan Page Township No. 9 South of Range 75 West of 6 <sup>th</sup> Principal Meridan Page Township No. 9 South of Range 75 West of 6 <sup>th</sup> Principal Meridan Page Township No. 9 South of Range 76 West of 6 <sup>th</sup> Principal Meridan Page Township No. 9 South of Range 77 West of 6 <sup>th</sup> Principal Meridan Page Township No. 9 South of Range 78 West of 6 <sup>th</sup> Principal Meridan Page Township No. 9 South of Range 78 West of 6 <sup>th</sup> Principal Meridan Page Township No. 10 South of Range 79 West of 6 <sup>th</sup> Principal Meridan Page Township No. 10 South of Range 72 West of 6 <sup>th</sup> Principal Meridan Page Township No. 10 South of Range 74 West of 6 <sup>th</sup> Principal Meridan Page Township No. 10 South of Range 75 West of 6 <sup>th</sup> Principal Meridan Page Township No. 10 South of Range 74 West of 6 <sup>th</sup> Principal Meridan Page Township No. 10 South of Range 75 West of 6 <sup>th</sup> Principal Meridan Page Township No. 10 South of Range 75 West of 6 <sup>th</sup> Principal Meridan Page Township No. 10 South of Range 75 West of 6 <sup>th</sup> Principal Meridan Page Township No. 10 South of Range 76 West of 6 <sup>th</sup> Principal Meridan Page Township No. 10 South of Range 76 West of 6 <sup>th</sup> Principal Meridan Page Township No. 10 South of Range 76 West of 6 <sup>th</sup> Principal Meridan Page Township No. 10 South of Range 76 West of 6 <sup>th</sup> Principal Meridan Page                                                                                      | Township No. | 7  | South of Range | 77        | West of 6 <sup>th</sup> Principal Meridan | Page | 13 |
| Township No. 8 South of Range 75 West of 6th Principal Meridan Page Township No. 8 South of Range 76 West of 6th Principal Meridan Page Township No. 8 South of Range 77 West of 6th Principal Meridan Page Township No. 8 South of Range 78 West of 6th Principal Meridan Page Township No. 8 South of Range 78 West of 6th Principal Meridan Page Township No. 8 South of Range 79 West of 6th Principal Meridan Page Township No. 9 South of Range 72 West of 6th Principal Meridan Page Township No. 9 South of Range 73 West of 6th Principal Meridan Page Township No. 9 South of Range 74 West of 6th Principal Meridan Page Township No. 9 South of Range 75 West of 6th Principal Meridan Page Township No. 9 South of Range 75 West of 6th Principal Meridan Page Township No. 9 South of Range 76 West of 6th Principal Meridan Page Township No. 9 South of Range 76 West of 6th Principal Meridan Page Township No. 9 South of Range 77 West of 6th Principal Meridan Page Township No. 9 South of Range 78 West of 6th Principal Meridan Page Township No. 10 South of Range 79 West of 6th Principal Meridan Page Township No. 10 South of Range 72 West of 6th Principal Meridan Page Township No. 10 South of Range 73 West of 6th Principal Meridan Page Township No. 10 South of Range 74 West of 6th Principal Meridan Page Township No. 10 South of Range 75 West of 6th Principal Meridan Page Township No. 10 South of Range 75 West of 6th Principal Meridan Page Township No. 10 South of Range 75 West of 6th Principal Meridan Page Township No. 10 South of Range 75 West of 6th Principal Meridan Page Township No. 10 South of Range 75 West of 6th Principal Meridan Page Township No. 10 South of Range 75 West of 6th Principal Meridan Page Township No. 10 South of Range 76 West of 6th Principal Meridan Page Township No. 10 South of Range 76 West of 6th Principal Meridan Page Township No. 10 South of Range 76 West of 6th Principal Meridan Page                                                                                                                                                                                                                                                                                                                                                                                                                                     | Township No. | 8  | South of Range | 72        | West of 6 <sup>th</sup> Principal Meridan | Page | 14 |
| Township No. 8 South of Range 76 West of 6 <sup>th</sup> Principal Meridan Page Township No. 8 South of Range 77 West of 6 <sup>th</sup> Principal Meridan Page Township No. 8 South of Range 78 West of 6 <sup>th</sup> Principal Meridan Page Township No. 8 South of Range 78 West of 6 <sup>th</sup> Principal Meridan Page Township No. 9 South of Range 79 West of 6 <sup>th</sup> Principal Meridan Page Township No. 9 South of Range 72 West of 6 <sup>th</sup> Principal Meridan Page Township No. 9 South of Range 73 West of 6 <sup>th</sup> Principal Meridan Page Township No. 9 South of Range 74 West of 6 <sup>th</sup> Principal Meridan Page Township No. 9 South of Range 75 West of 6 <sup>th</sup> Principal Meridan Page Township No. 9 South of Range 76 West of 6 <sup>th</sup> Principal Meridan Page Township No. 9 South of Range 76 West of 6 <sup>th</sup> Principal Meridan Page Township No. 9 South of Range 77 West of 6 <sup>th</sup> Principal Meridan Page Township No. 9 South of Range 78 West of 6 <sup>th</sup> Principal Meridan Page Township No. 10 South of Range 79 West of 6 <sup>th</sup> Principal Meridan Page Township No. 10 South of Range 72 West of 6 <sup>th</sup> Principal Meridan Page Township No. 10 South of Range 73 West of 6 <sup>th</sup> Principal Meridan Page Township No. 10 South of Range 74 West of 6 <sup>th</sup> Principal Meridan Page Township No. 10 South of Range 75 West of 6 <sup>th</sup> Principal Meridan Page Township No. 10 South of Range 74 West of 6 <sup>th</sup> Principal Meridan Page Township No. 10 South of Range 75 West of 6 <sup>th</sup> Principal Meridan Page Township No. 10 South of Range 75 West of 6 <sup>th</sup> Principal Meridan Page Township No. 10 South of Range 76 West of 6 <sup>th</sup> Principal Meridan Page Township No. 10 South of Range 76 West of 6 <sup>th</sup> Principal Meridan Page Township No. 10 South of Range 76 West of 6 <sup>th</sup> Principal Meridan Page Township No. 10 South of Range 76 West of 6 <sup>th</sup> Principal Meridan Page Township No. 10 South of Range 77 West of 6 <sup>th</sup> Principal Meridan Page                                                                                                                                                                                                                                                     | Township No. | 8  | South of Range | <b>73</b> | West of 6 <sup>th</sup> Principal Meridan | Page | 15 |
| Township No. 8 South of Range 76 West of 6 <sup>th</sup> Principal Meridan Page Township No. 8 South of Range 78 West of 6 <sup>th</sup> Principal Meridan Page Township No. 8 South of Range 78 West of 6 <sup>th</sup> Principal Meridan Page Township No. 9 South of Range 79 West of 6 <sup>th</sup> Principal Meridan Page Township No. 9 South of Range 72 West of 6 <sup>th</sup> Principal Meridan Page Township No. 9 South of Range 73 West of 6 <sup>th</sup> Principal Meridan Page Township No. 9 South of Range 74 West of 6 <sup>th</sup> Principal Meridan Page Township No. 9 South of Range 75 West of 6 <sup>th</sup> Principal Meridan Page Township No. 9 South of Range 76 West of 6 <sup>th</sup> Principal Meridan Page Township No. 9 South of Range 76 West of 6 <sup>th</sup> Principal Meridan Page Township No. 9 South of Range 77 West of 6 <sup>th</sup> Principal Meridan Page Township No. 9 South of Range 78 West of 6 <sup>th</sup> Principal Meridan Page Township No. 10 South of Range 72 West of 6 <sup>th</sup> Principal Meridan Page Township No. 10 South of Range 72 West of 6 <sup>th</sup> Principal Meridan Page Township No. 10 South of Range 73 West of 6 <sup>th</sup> Principal Meridan Page Township No. 10 South of Range 74 West of 6 <sup>th</sup> Principal Meridan Page Township No. 10 South of Range 74 West of 6 <sup>th</sup> Principal Meridan Page Township No. 10 South of Range 74 West of 6 <sup>th</sup> Principal Meridan Page Township No. 10 South of Range 75 West of 6 <sup>th</sup> Principal Meridan Page Township No. 10 South of Range 75 West of 6 <sup>th</sup> Principal Meridan Page Township No. 10 South of Range 75 West of 6 <sup>th</sup> Principal Meridan Page Township No. 10 South of Range 76 West of 6 <sup>th</sup> Principal Meridan Page Township No. 10 South of Range 76 West of 6 <sup>th</sup> Principal Meridan Page Township No. 10 South of Range 77 West of 6 <sup>th</sup> Principal Meridan Page Township No. 10 South of Range 76 West of 6 <sup>th</sup> Principal Meridan Page Township No. 10 South of Range 76 West of 6 <sup>th</sup> Principal Meridan Page                                                                                                                                                                                                                                                    | Township No. | 8  | South of Range | 74        | West of 6 <sup>th</sup> Principal Meridan | Page | 16 |
| Township No. 8 South of Range 77 West of 6 <sup>th</sup> Principal Meridan Page Township No. 8 South of Range 78 West of 6 <sup>th</sup> Principal Meridan Page Township No. 8 South of Range 79 West of 6 <sup>th</sup> Principal Meridan Page Township No. 9 South of Range 72 West of 6 <sup>th</sup> Principal Meridan Page Township No. 9 South of Range 73 West of 6 <sup>th</sup> Principal Meridan Page Township No. 9 South of Range 74 West of 6 <sup>th</sup> Principal Meridan Page Township No. 9 South of Range 75 West of 6 <sup>th</sup> Principal Meridan Page Township No. 9 South of Range 76 West of 6 <sup>th</sup> Principal Meridan Page Township No. 9 South of Range 76 West of 6 <sup>th</sup> Principal Meridan Page Township No. 9 South of Range 77 West of 6 <sup>th</sup> Principal Meridan Page Township No. 9 South of Range 78 West of 6 <sup>th</sup> Principal Meridan Page Township No. 10 South of Range 72 West of 6 <sup>th</sup> Principal Meridan Page Township No. 10 South of Range 72 West of 6 <sup>th</sup> Principal Meridan Page Township No. 10 South of Range 74 West of 6 <sup>th</sup> Principal Meridan Page Township No. 10 South of Range 74 West of 6 <sup>th</sup> Principal Meridan Page Township No. 10 South of Range 75 West of 6 <sup>th</sup> Principal Meridan Page Township No. 10 South of Range 75 West of 6 <sup>th</sup> Principal Meridan Page Township No. 10 South of Range 75 West of 6 <sup>th</sup> Principal Meridan Page Township No. 10 South of Range 75 West of 6 <sup>th</sup> Principal Meridan Page Township No. 10 South of Range 76 West of 6 <sup>th</sup> Principal Meridan Page Township No. 10 South of Range 76 West of 6 <sup>th</sup> Principal Meridan Page Township No. 10 South of Range 76 West of 6 <sup>th</sup> Principal Meridan Page Township No. 10 South of Range 76 West of 6 <sup>th</sup> Principal Meridan Page Township No. 10 South of Range 77 West of 6 <sup>th</sup> Principal Meridan Page                                                                                                                                                                                                                                                                                                                                                                                                                     | Township No. | 8  | South of Range | 75        | West of 6 <sup>th</sup> Principal Meridan | Page | 17 |
| Township No. 8 South of Range 78 West of 6 <sup>th</sup> Principal Meridan Page Township No. 9 South of Range 72 West of 6 <sup>th</sup> Principal Meridan Page Township No. 9 South of Range 73 West of 6 <sup>th</sup> Principal Meridan Page Township No. 9 South of Range 74 West of 6 <sup>th</sup> Principal Meridan Page Township No. 9 South of Range 75 West of 6 <sup>th</sup> Principal Meridan Page Township No. 9 South of Range 75 West of 6 <sup>th</sup> Principal Meridan Page Township No. 9 South of Range 76 West of 6 <sup>th</sup> Principal Meridan Page Township No. 9 South of Range 77 West of 6 <sup>th</sup> Principal Meridan Page Township No. 9 South of Range 78 West of 6 <sup>th</sup> Principal Meridan Page Township No. 9 South of Range 78 West of 6 <sup>th</sup> Principal Meridan Page Township No. 10 South of Range 72 West of 6 <sup>th</sup> Principal Meridan Page Township No. 10 South of Range 73 West of 6 <sup>th</sup> Principal Meridan Page Township No. 10 South of Range 74 West of 6 <sup>th</sup> Principal Meridan Page Township No. 10 South of Range 74 West of 6 <sup>th</sup> Principal Meridan Page Township No. 10 South of Range 74 West of 6 <sup>th</sup> Principal Meridan Page Township No. 10 South of Range 75 West of 6 <sup>th</sup> Principal Meridan Page Township No. 10 South of Range 75 West of 6 <sup>th</sup> Principal Meridan Page Township No. 10 South of Range 75 West of 6 <sup>th</sup> Principal Meridan Page Township No. 10 South of Range 75 West of 6 <sup>th</sup> Principal Meridan Page Township No. 10 South of Range 75 West of 6 <sup>th</sup> Principal Meridan Page Township No. 10 South of Range 75 West of 6 <sup>th</sup> Principal Meridan Page Township No. 10 South of Range 76 West of 6 <sup>th</sup> Principal Meridan Page                                                                                                                                                                                                                                                                                                                                                                                                                                                                                                                                                                                      | Township No. | 8  | South of Range | <b>76</b> | West of 6 <sup>th</sup> Principal Meridan | Page | 18 |
| Township No. 8 South of Range 79 West of 6 <sup>th</sup> Principal Meridan Page Township No. 9 South of Range 72 West of 6 <sup>th</sup> Principal Meridan Page Township No. 9 South of Range 73 West of 6 <sup>th</sup> Principal Meridan Page Township No. 9 South of Range 74 West of 6 <sup>th</sup> Principal Meridan Page Township No. 9 South of Range 75 West of 6 <sup>th</sup> Principal Meridan Page Township No. 9 South of Range 76 West of 6 <sup>th</sup> Principal Meridan Page Township No. 9 South of Range 77 West of 6 <sup>th</sup> Principal Meridan Page Township No. 9 South of Range 78 West of 6 <sup>th</sup> Principal Meridan Page Township No. 9 South of Range 78 West of 6 <sup>th</sup> Principal Meridan Page Township No. 10 South of Range 72 West of 6 <sup>th</sup> Principal Meridan Page Township No. 10 South of Range 73 West of 6 <sup>th</sup> Principal Meridan Page Township No. 10 South of Range 74 West of 6 <sup>th</sup> Principal Meridan Page Township No. 10 South of Range 74 West of 6 <sup>th</sup> Principal Meridan Page Township No. 10 South of Range 75 West of 6 <sup>th</sup> Principal Meridan Page Township No. 10 South of Range 75 West of 6 <sup>th</sup> Principal Meridan Page Township No. 10 South of Range 75 West of 6 <sup>th</sup> Principal Meridan Page Township No. 10 South of Range 76 West of 6 <sup>th</sup> Principal Meridan Page Township No. 10 South of Range 76 West of 6 <sup>th</sup> Principal Meridan Page Township No. 10 South of Range 76 West of 6 <sup>th</sup> Principal Meridan Page Township No. 10 South of Range 76 West of 6 <sup>th</sup> Principal Meridan Page                                                                                                                                                                                                                                                                                                                                                                                                                                                                                                                                                                                                                                                                                                                                                       | Township No. | 8  | South of Range | 77        | West of 6 <sup>th</sup> Principal Meridan | Page | 18 |
| Township No. 9 South of Range 72 West of 6 <sup>th</sup> Principal Meridan Page Township No. 9 South of Range 73 West of 6 <sup>th</sup> Principal Meridan Page Township No. 9 South of Range 74 West of 6 <sup>th</sup> Principal Meridan Page Township No. 9 South of Range 75 West of 6 <sup>th</sup> Principal Meridan Page Township No. 9 South of Range 76 West of 6 <sup>th</sup> Principal Meridan Page Township No. 9 South of Range 77 West of 6 <sup>th</sup> Principal Meridan Page Township No. 9 South of Range 78 West of 6 <sup>th</sup> Principal Meridan Page Township No. 9 South of Range 78 West of 6 <sup>th</sup> Principal Meridan Page Township No. 10 South of Range 79 West of 6 <sup>th</sup> Principal Meridan Page Township No. 10 South of Range 72 West of 6 <sup>th</sup> Principal Meridan Page Township No. 10 South of Range 73 West of 6 <sup>th</sup> Principal Meridan Page Township No. 10 South of Range 74 West of 6 <sup>th</sup> Principal Meridan Page Township No. 10 South of Range 75 West of 6 <sup>th</sup> Principal Meridan Page Township No. 10 South of Range 75 West of 6 <sup>th</sup> Principal Meridan Page Township No. 10 South of Range 75 West of 6 <sup>th</sup> Principal Meridan Page Township No. 10 South of Range 76 West of 6 <sup>th</sup> Principal Meridan Page Township No. 10 South of Range 76 West of 6 <sup>th</sup> Principal Meridan Page Township No. 10 South of Range 76 West of 6 <sup>th</sup> Principal Meridan Page Township No. 10 South of Range 76 West of 6 <sup>th</sup> Principal Meridan Page                                                                                                                                                                                                                                                                                                                                                                                                                                                                                                                                                                                                                                                                                                                                                                                                                                       | Township No. | 8  | South of Range | <b>78</b> | West of 6 <sup>th</sup> Principal Meridan | Page | 20 |
| Township No. 9 South of Range 73 West of 6 <sup>th</sup> Principal Meridan Page Township No. 9 South of Range 74 West of 6 <sup>th</sup> Principal Meridan Page Township No. 9 South of Range 75 West of 6 <sup>th</sup> Principal Meridan Page Township No. 9 South of Range 76 West of 6 <sup>th</sup> Principal Meridan Page Township No. 9 South of Range 77 West of 6 <sup>th</sup> Principal Meridan Page Township No. 9 South of Range 78 West of 6 <sup>th</sup> Principal Meridan Page Township No. 9 South of Range 79 West of 6 <sup>th</sup> Principal Meridan Page Township No. 10 South of Range 72 West of 6 <sup>th</sup> Principal Meridan Page Township No. 10 South of Range 73 West of 6 <sup>th</sup> Principal Meridan Page Township No. 10 South of Range 74 West of 6 <sup>th</sup> Principal Meridan Page Township No. 10 South of Range 74 West of 6 <sup>th</sup> Principal Meridan Page Township No. 10 South of Range 75 West of 6 <sup>th</sup> Principal Meridan Page Township No. 10 South of Range 75 West of 6 <sup>th</sup> Principal Meridan Page Township No. 10 South of Range 75 West of 6 <sup>th</sup> Principal Meridan Page Township No. 10 South of Range 76 West of 6 <sup>th</sup> Principal Meridan Page Township No. 10 South of Range 76 West of 6 <sup>th</sup> Principal Meridan Page Township No. 10 South of Range 76 West of 6 <sup>th</sup> Principal Meridan Page                                                                                                                                                                                                                                                                                                                                                                                                                                                                                                                                                                                                                                                                                                                                                                                                                                                                                                                                                                                                        | Township No. | 8  | South of Range | <b>79</b> | West of 6 <sup>th</sup> Principal Meridan | Page | 21 |
| Township No. 9 South of Range 74 West of 6 <sup>th</sup> Principal Meridan Page Township No. 9 South of Range 75 West of 6 <sup>th</sup> Principal Meridan Page Township No. 9 South of Range 76 West of 6 <sup>th</sup> Principal Meridan Page Township No. 9 South of Range 77 West of 6 <sup>th</sup> Principal Meridan Page Township No. 9 South of Range 78 West of 6 <sup>th</sup> Principal Meridan Page Township No. 9 South of Range 79 West of 6 <sup>th</sup> Principal Meridan Page Township No. 10 South of Range 72 West of 6 <sup>th</sup> Principal Meridan Page Township No. 10 South of Range 73 West of 6 <sup>th</sup> Principal Meridan Page Township No. 10 South of Range 74 West of 6 <sup>th</sup> Principal Meridan Page Township No. 10 South of Range 75 West of 6 <sup>th</sup> Principal Meridan Page Township No. 10 South of Range 75 West of 6 <sup>th</sup> Principal Meridan Page Township No. 10 South of Range 76 West of 6 <sup>th</sup> Principal Meridan Page Township No. 10 South of Range 76 West of 6 <sup>th</sup> Principal Meridan Page Township No. 10 South of Range 76 West of 6 <sup>th</sup> Principal Meridan Page Township No. 10 South of Range 77 West of 6 <sup>th</sup> Principal Meridan Page Township No. 10 South of Range 77 West of 6 <sup>th</sup> Principal Meridan Page                                                                                                                                                                                                                                                                                                                                                                                                                                                                                                                                                                                                                                                                                                                                                                                                                                                                                                                                                                                                                                                                                        | Township No. | 9  | South of Range | 72        | West of 6 <sup>th</sup> Principal Meridan | Page | 22 |
| Township No. 9 South of Range 75 West of 6 <sup>th</sup> Principal Meridan Page Township No. 9 South of Range 76 West of 6 <sup>th</sup> Principal Meridan Page Township No. 9 South of Range 78 West of 6 <sup>th</sup> Principal Meridan Page Township No. 9 South of Range 78 West of 6 <sup>th</sup> Principal Meridan Page Township No. 9 South of Range 79 West of 6 <sup>th</sup> Principal Meridan Page Township No. 10 South of Range 72 West of 6 <sup>th</sup> Principal Meridan Page Township No. 10 South of Range 73 West of 6 <sup>th</sup> Principal Meridan Page Township No. 10 South of Range 74 West of 6 <sup>th</sup> Principal Meridan Page Township No. 10 South of Range 75 West of 6 <sup>th</sup> Principal Meridan Page Township No. 10 South of Range 75 West of 6 <sup>th</sup> Principal Meridan Page Township No. 10 South of Range 76 West of 6 <sup>th</sup> Principal Meridan Page Township No. 10 South of Range 76 West of 6 <sup>th</sup> Principal Meridan Page Township No. 10 South of Range 76 West of 6 <sup>th</sup> Principal Meridan Page Township No. 10 South of Range 77 West of 6 <sup>th</sup> Principal Meridan Page                                                                                                                                                                                                                                                                                                                                                                                                                                                                                                                                                                                                                                                                                                                                                                                                                                                                                                                                                                                                                                                                                                                                                                                                                                                         | Township No. | 9  | South of Range | <b>73</b> | West of 6 <sup>th</sup> Principal Meridan | Page | 23 |
| Township No. 9 South of Range 76 West of 6 <sup>th</sup> Principal Meridan Page Township No. 9 South of Range 77 West of 6 <sup>th</sup> Principal Meridan Page Township No. 9 South of Range 78 West of 6 <sup>th</sup> Principal Meridan Page Township No. 10 South of Range 79 West of 6 <sup>th</sup> Principal Meridan Page Township No. 10 South of Range 72 West of 6 <sup>th</sup> Principal Meridan Page Township No. 10 South of Range 73 West of 6 <sup>th</sup> Principal Meridan Page Township No. 10 South of Range 74 West of 6 <sup>th</sup> Principal Meridan Page Township No. 10 South of Range 75 West of 6 <sup>th</sup> Principal Meridan Page Township No. 10 South of Range 75 West of 6 <sup>th</sup> Principal Meridan Page Township No. 10 South of Range 76 West of 6 <sup>th</sup> Principal Meridan Page Township No. 10 South of Range 76 West of 6 <sup>th</sup> Principal Meridan Page Township No. 10 South of Range 77 West of 6 <sup>th</sup> Principal Meridan Page                                                                                                                                                                                                                                                                                                                                                                                                                                                                                                                                                                                                                                                                                                                                                                                                                                                                                                                                                                                                                                                                                                                                                                                                                                                                                                                                                                                                                         | Township No. | 9  | South of Range | 74        | West of 6 <sup>th</sup> Principal Meridan | Page | 24 |
| Township No. 9 South of Range 77 West of 6 <sup>th</sup> Principal Meridan Page Township No. 9 South of Range 78 West of 6 <sup>th</sup> Principal Meridan Page Township No. 9 South of Range 79 West of 6 <sup>th</sup> Principal Meridan Page Township No. 10 South of Range 72 West of 6 <sup>th</sup> Principal Meridan Page Township No. 10 South of Range 73 West of 6 <sup>th</sup> Principal Meridan Page Township No. 10 South of Range 74 West of 6 <sup>th</sup> Principal Meridan Page Township No. 10 South of Range 75 West of 6 <sup>th</sup> Principal Meridan Page Township No. 10 South of Range 75 West of 6 <sup>th</sup> Principal Meridan Page Township No. 10 South of Range 76 West of 6 <sup>th</sup> Principal Meridan Page Township No. 10 South of Range 76 West of 6 <sup>th</sup> Principal Meridan Page Township No. 10 South of Range 77 West of 6 <sup>th</sup> Principal Meridan Page                                                                                                                                                                                                                                                                                                                                                                                                                                                                                                                                                                                                                                                                                                                                                                                                                                                                                                                                                                                                                                                                                                                                                                                                                                                                                                                                                                                                                                                                                                          | Township No. | 9  | South of Range | 75        | West of 6 <sup>th</sup> Principal Meridan | Page | 25 |
| Township No. 9 South of Range 78 West of 6 <sup>th</sup> Principal Meridan Page Township No. 9 South of Range 79 West of 6 <sup>th</sup> Principal Meridan Page Township No. 10 South of Range 72 West of 6 <sup>th</sup> Principal Meridan Page Township No. 10 South of Range 73 West of 6 <sup>th</sup> Principal Meridan Page Township No. 10 South of Range 74 West of 6 <sup>th</sup> Principal Meridan Page Township No. 10 South of Range 75 West of 6 <sup>th</sup> Principal Meridan Page Township No. 10 South of Range 75 West of 6 <sup>th</sup> Principal Meridan Page Township No. 10 South of Range 76 West of 6 <sup>th</sup> Principal Meridan Page Township No. 10 South of Range 77 West of 6 <sup>th</sup> Principal Meridan Page                                                                                                                                                                                                                                                                                                                                                                                                                                                                                                                                                                                                                                                                                                                                                                                                                                                                                                                                                                                                                                                                                                                                                                                                                                                                                                                                                                                                                                                                                                                                                                                                                                                                           | Township No. | 9  | South of Range | <b>76</b> | West of 6 <sup>th</sup> Principal Meridan | Page | 26 |
| Township No. 9 South of Range 79 West of 6 <sup>th</sup> Principal Meridan Page Township No. 10 South of Range 72 West of 6 <sup>th</sup> Principal Meridan Page Township No. 10 South of Range 73 West of 6 <sup>th</sup> Principal Meridan Page Township No. 10 South of Range 74 West of 6 <sup>th</sup> Principal Meridan Page Township No. 10 South of Range 75 West of 6 <sup>th</sup> Principal Meridan Page Township No. 10 South of Range 76 West of 6 <sup>th</sup> Principal Meridan Page Township No. 10 South of Range 76 West of 6 <sup>th</sup> Principal Meridan Page Township No. 10 South of Range 77 West of 6 <sup>th</sup> Principal Meridan Page                                                                                                                                                                                                                                                                                                                                                                                                                                                                                                                                                                                                                                                                                                                                                                                                                                                                                                                                                                                                                                                                                                                                                                                                                                                                                                                                                                                                                                                                                                                                                                                                                                                                                                                                                           | Township No. | 9  | South of Range | 77        | West of 6 <sup>th</sup> Principal Meridan | Page | 27 |
| Township No. 10 South of Range 72 West of 6 <sup>th</sup> Principal Meridan Page Township No. 10 South of Range 73 West of 6 <sup>th</sup> Principal Meridan Page Township No. 10 South of Range 74 West of 6 <sup>th</sup> Principal Meridan Page Township No. 10 South of Range 75 West of 6 <sup>th</sup> Principal Meridan Page Township No. 10 South of Range 76 West of 6 <sup>th</sup> Principal Meridan Page Township No. 10 South of Range 77 West of 6 <sup>th</sup> Principal Meridan Page Township No. 10 South of Range 77 West of 6 <sup>th</sup> Principal Meridan Page                                                                                                                                                                                                                                                                                                                                                                                                                                                                                                                                                                                                                                                                                                                                                                                                                                                                                                                                                                                                                                                                                                                                                                                                                                                                                                                                                                                                                                                                                                                                                                                                                                                                                                                                                                                                                                           | Township No. | 9  | South of Range | <b>78</b> | West of 6 <sup>th</sup> Principal Meridan | Page | 28 |
| Township No. 10 South of Range 73 West of 6 <sup>th</sup> Principal Meridan Page Township No. 10 South of Range 74 West of 6 <sup>th</sup> Principal Meridan Page Township No. 10 South of Range 75 West of 6 <sup>th</sup> Principal Meridan Page Township No. 10 South of Range 76 West of 6 <sup>th</sup> Principal Meridan Page Township No. 10 South of Range 77 West of 6 <sup>th</sup> Principal Meridan Page                                                                                                                                                                                                                                                                                                                                                                                                                                                                                                                                                                                                                                                                                                                                                                                                                                                                                                                                                                                                                                                                                                                                                                                                                                                                                                                                                                                                                                                                                                                                                                                                                                                                                                                                                                                                                                                                                                                                                                                                             | Township No. | 9  | South of Range | <b>79</b> | West of 6 <sup>th</sup> Principal Meridan | Page | 19 |
| Township No. 10 South of Range 74 West of 6 <sup>th</sup> Principal Meridan Page Township No. 10 South of Range 75 West of 6 <sup>th</sup> Principal Meridan Page Township No. 10 South of Range 76 West of 6 <sup>th</sup> Principal Meridan Page Township No. 10 South of Range 77 West of 6 <sup>th</sup> Principal Meridan Page                                                                                                                                                                                                                                                                                                                                                                                                                                                                                                                                                                                                                                                                                                                                                                                                                                                                                                                                                                                                                                                                                                                                                                                                                                                                                                                                                                                                                                                                                                                                                                                                                                                                                                                                                                                                                                                                                                                                                                                                                                                                                              | Township No. | 10 | South of Range | 72        | West of 6 <sup>th</sup> Principal Meridan | Page | 30 |
| Township No. 10 South of Range 75 West of 6 <sup>th</sup> Principal Meridan Page Township No. 10 South of Range 76 West of 6 <sup>th</sup> Principal Meridan Page Township No. 10 South of Range 77 West of 6 <sup>th</sup> Principal Meridan Page                                                                                                                                                                                                                                                                                                                                                                                                                                                                                                                                                                                                                                                                                                                                                                                                                                                                                                                                                                                                                                                                                                                                                                                                                                                                                                                                                                                                                                                                                                                                                                                                                                                                                                                                                                                                                                                                                                                                                                                                                                                                                                                                                                               | Township No. | 10 | South of Range | 73        | West of 6 <sup>th</sup> Principal Meridan | Page | 31 |
| Township No. 10 South of Range 76 West of 6 <sup>th</sup> Principal Meridan Page Township No. 10 South of Range 77 West of 6 <sup>th</sup> Principal Meridan Page                                                                                                                                                                                                                                                                                                                                                                                                                                                                                                                                                                                                                                                                                                                                                                                                                                                                                                                                                                                                                                                                                                                                                                                                                                                                                                                                                                                                                                                                                                                                                                                                                                                                                                                                                                                                                                                                                                                                                                                                                                                                                                                                                                                                                                                                | Township No. | 10 | South of Range | 74        | West of 6 <sup>th</sup> Principal Meridan | Page | 32 |
| Township No. 10 South of Range 77 West of 6 <sup>th</sup> Principal Meridan Page                                                                                                                                                                                                                                                                                                                                                                                                                                                                                                                                                                                                                                                                                                                                                                                                                                                                                                                                                                                                                                                                                                                                                                                                                                                                                                                                                                                                                                                                                                                                                                                                                                                                                                                                                                                                                                                                                                                                                                                                                                                                                                                                                                                                                                                                                                                                                 | Township No. | 10 | South of Range | 75        | West of 6 <sup>th</sup> Principal Meridan | Page | 33 |
|                                                                                                                                                                                                                                                                                                                                                                                                                                                                                                                                                                                                                                                                                                                                                                                                                                                                                                                                                                                                                                                                                                                                                                                                                                                                                                                                                                                                                                                                                                                                                                                                                                                                                                                                                                                                                                                                                                                                                                                                                                                                                                                                                                                                                                                                                                                                                                                                                                  | Township No. | 10 | South of Range | 76        |                                           | Page | 34 |
| 41.                                                                                                                                                                                                                                                                                                                                                                                                                                                                                                                                                                                                                                                                                                                                                                                                                                                                                                                                                                                                                                                                                                                                                                                                                                                                                                                                                                                                                                                                                                                                                                                                                                                                                                                                                                                                                                                                                                                                                                                                                                                                                                                                                                                                                                                                                                                                                                                                                              | Township No. | 10 | South of Range | 77        |                                           | Page | 35 |
|                                                                                                                                                                                                                                                                                                                                                                                                                                                                                                                                                                                                                                                                                                                                                                                                                                                                                                                                                                                                                                                                                                                                                                                                                                                                                                                                                                                                                                                                                                                                                                                                                                                                                                                                                                                                                                                                                                                                                                                                                                                                                                                                                                                                                                                                                                                                                                                                                                  | Township No. | 10 | South of Range | 78        | West of 6 <sup>th</sup> Principal Meridan | Page | 36 |
| Township No.   10   South of Range   79   West of 6 <sup>th</sup> Principal Meridan   Page                                                                                                                                                                                                                                                                                                                                                                                                                                                                                                                                                                                                                                                                                                                                                                                                                                                                                                                                                                                                                                                                                                                                                                                                                                                                                                                                                                                                                                                                                                                                                                                                                                                                                                                                                                                                                                                                                                                                                                                                                                                                                                                                                                                                                                                                                                                                       | Township No. | 10 | South of Range | <b>79</b> | West of 6 <sup>th</sup> Principal Meridan | Page | 37 |
| Township No. 11 South of Range 71 West of 6 <sup>th</sup> Principal Meridan Page                                                                                                                                                                                                                                                                                                                                                                                                                                                                                                                                                                                                                                                                                                                                                                                                                                                                                                                                                                                                                                                                                                                                                                                                                                                                                                                                                                                                                                                                                                                                                                                                                                                                                                                                                                                                                                                                                                                                                                                                                                                                                                                                                                                                                                                                                                                                                 | Township No. | 11 | South of Range | 71        | -                                         | Page | 38 |
| Township No.   11   South of Range   72   West of 6 <sup>th</sup> Principal Meridan   Page                                                                                                                                                                                                                                                                                                                                                                                                                                                                                                                                                                                                                                                                                                                                                                                                                                                                                                                                                                                                                                                                                                                                                                                                                                                                                                                                                                                                                                                                                                                                                                                                                                                                                                                                                                                                                                                                                                                                                                                                                                                                                                                                                                                                                                                                                                                                       | Township No. | 11 | South of Range | 72        | West of 6 <sup>th</sup> Principal Meridan | Page | 39 |