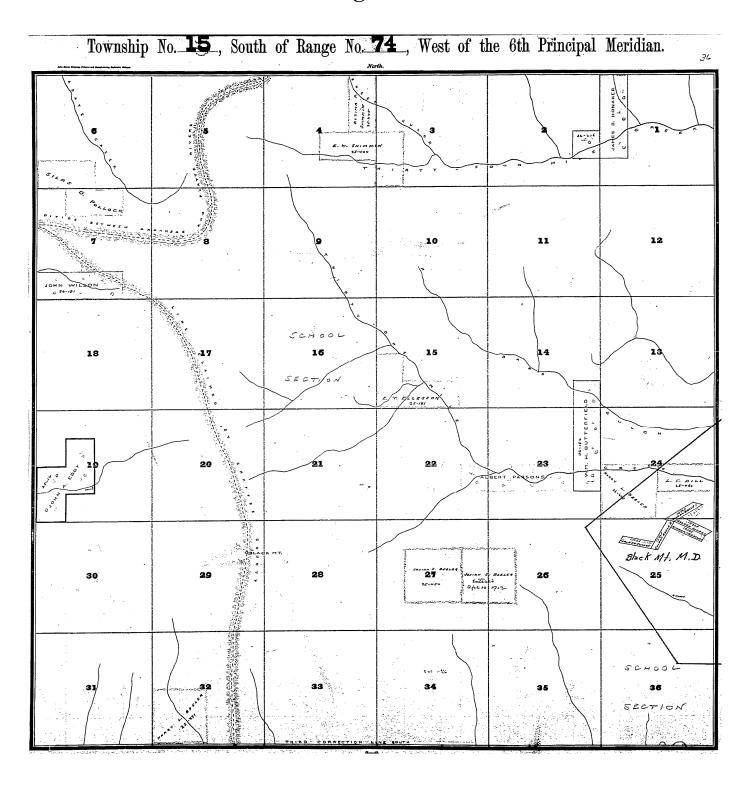

| 35               |                  |                |                  |

Township No. 14, South of Range No. 71, West of the 6th Principal Meridian.



Township No. 14, South of Range No. 72, West of the 6th Principal Meridian.



Township No. 14, South of Range No. 73, West of the 6th Principal Meridian.





Township No. 14, South of Range No. 75, West of the 6th Principal Meridian. 18 14 25 G MUNN



Township No. 15, South of Range No. 71, West of the 6th Principal Meridian. SCH 16 13 Z -20 0 U ĸ . ن. لبا E. B. FLAN











Township No. 15, South of Range No. 77, West of the 6th Principal Meridian.

| Arts Street Stepman, Printers and Perspectually Stateman, Street, |                                          | Ха