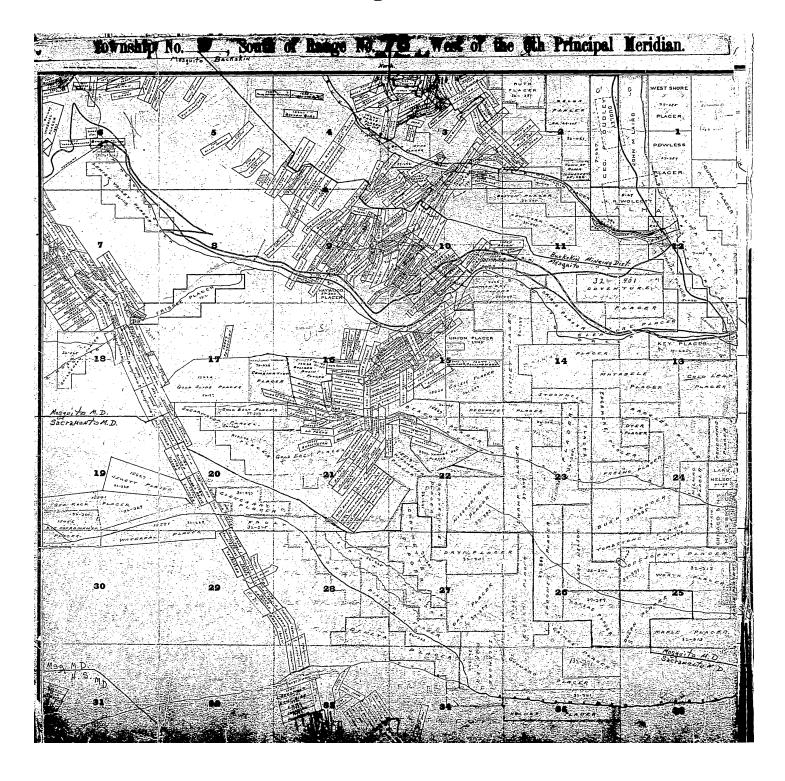

|
| 19       | 20            | 21           | O<br>O<br>22                             | 23                                        |
| 30       | 29            | 2 28 S       | 27                                       | 26 25 25 25 25 25 25 25 25 25 25 25 25 25 |
| 31       | 32 ACO PM     | 32           |                                          | inda U. S.  has program  36               |





Township No. 8, South of Range No. 74, West of the 6th Principal Meridian. of 52 in 2 in

Township No. 8, South of Range No. 75, West of the 6th Principal Meridian. FR PR FR PR FR JAMES MOYNAHAN JR. FR FRIFR ED. F. REED. W. R. MILLIGAN FR FR FR FR FR FR FR FR E. R. CROS **在一方片** 第分 形成 FERENCE TO SE

Township No. 8, South of Range No. 76, West of the 6th Principal Meridian.





















| Township | No. <b>B</b> , Sout | n of Range No | 73, West of t                            | he 6th Principal