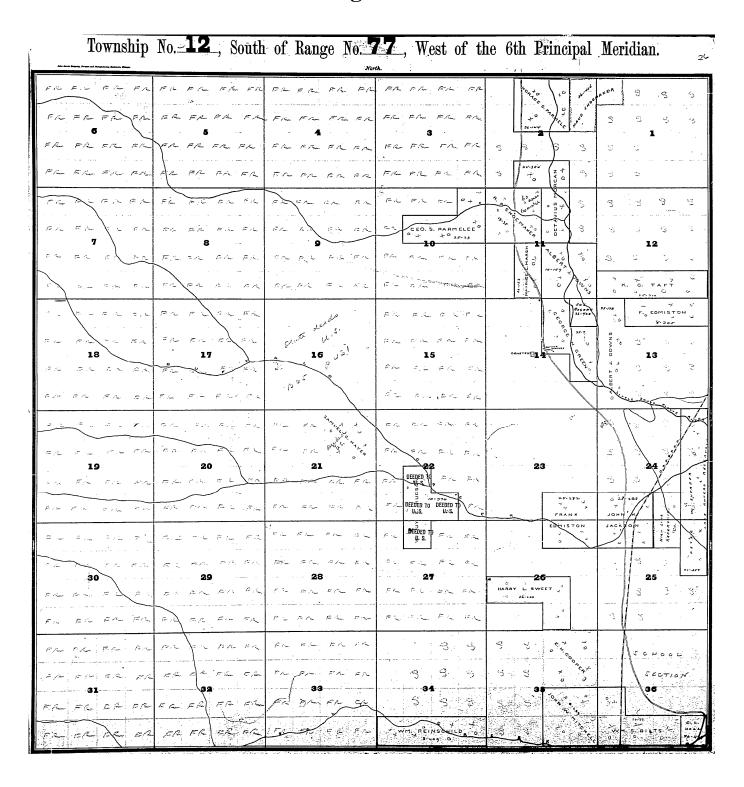

## Index

| Township No. 6 South of Range 72 West of 6th Principal Meridan Page Township No. 6 South of Range 73 West of 6th Principal Meridan Page Township No. 6 South of Range 75 West of 6th Principal Meridan Page Township No. 6 South of Range 75 West of 6th Principal Meridan Page Township No. 7 South of Range 72 West of 6th Principal Meridan Page Township No. 7 South of Range 73 West of 6th Principal Meridan Page Township No. 7 South of Range 74 West of 6th Principal Meridan Page Township No. 7 South of Range 74 West of 6th Principal Meridan Page Township No. 7 South of Range 75 West of 6th Principal Meridan Page Township No. 7 South of Range 75 West of 6th Principal Meridan Page Township No. 7 South of Range 76 West of 6th Principal Meridan Page Township No. 7 South of Range 76 West of 6th Principal Meridan Page Township No. 8 South of Range 77 West of 6th Principal Meridan Page Township No. 8 South of Range 72 West of 6th Principal Meridan Page Township No. 8 South of Range 74 West of 6th Principal Meridan Page Township No. 8 South of Range 75 West of 6th Principal Meridan Page Township No. 8 South of Range 75 West of 6th Principal Meridan Page Township No. 8 South of Range 76 West of 6th Principal Meridan Page Township No. 8 South of Range 76 West of 6th Principal Meridan Page Township No. 8 South of Range 77 West of 6th Principal Meridan Page Township No. 8 South of Range 77 West of 6th Principal Meridan Page Township No. 8 South of Range 78 West of 6th Principal Meridan Page Township No. 9 South of Range 79 West of 6th Principal Meridan Page Township No. 9 South of Range 79 West of 6th Principal Meridan Page Township No. 9 South of Range 79 West of 6th Principal Meridan Page Township No. 9 South of Range 79 West of 6th Principal Meridan Page Township No. 9 South of Range 79 West of 6th Principal Meridan Page Township No. 9 South of Range 79 West of 6th Principal Meridan Page Township No. 9 South of Range 79 West of 6th Principal Meridan Page Township No. 10 South of Range 79 West of 6th Principal Meridan Page Towns                                                                                                                                                                                                                                                                                                   |              |    |                |           |                                           |      |    |
|----------------------------------------------------------------------------------------------------------------------------------------------------------------------------------------------------------------------------------------------------------------------------------------------------------------------------------------------------------------------------------------------------------------------------------------------------------------------------------------------------------------------------------------------------------------------------------------------------------------------------------------------------------------------------------------------------------------------------------------------------------------------------------------------------------------------------------------------------------------------------------------------------------------------------------------------------------------------------------------------------------------------------------------------------------------------------------------------------------------------------------------------------------------------------------------------------------------------------------------------------------------------------------------------------------------------------------------------------------------------------------------------------------------------------------------------------------------------------------------------------------------------------------------------------------------------------------------------------------------------------------------------------------------------------------------------------------------------------------------------------------------------------------------------------------------------------------------------------------------------------------------------------------------------------------------------------------------------------------------------------------------------------------------------------------------------------------------------------------------------------------------------------------------------------------------------------------------------------------------------------------------------------------------------------------------------------------------------------------------------------------------------------------------------------------|--------------|----|----------------|-----------|-------------------------------------------|------|----|
| Township No. 6 South of Range 74 West of 6 <sup>th</sup> Principal Meridan Page Township No. 6 South of Range 75 West of 6 <sup>th</sup> Principal Meridan Page Township No. 7 South of Range 72 West of 6 <sup>th</sup> Principal Meridan Page Township No. 7 South of Range 73 West of 6 <sup>th</sup> Principal Meridan Page Township No. 7 South of Range 74 West of 6 <sup>th</sup> Principal Meridan Page Township No. 7 South of Range 75 West of 6 <sup>th</sup> Principal Meridan Page Township No. 7 South of Range 75 West of 6 <sup>th</sup> Principal Meridan Page Township No. 7 South of Range 76 West of 6 <sup>th</sup> Principal Meridan Page Township No. 7 South of Range 76 West of 6 <sup>th</sup> Principal Meridan Page Township No. 8 South of Range 77 West of 6 <sup>th</sup> Principal Meridan Page Township No. 8 South of Range 72 West of 6 <sup>th</sup> Principal Meridan Page Township No. 8 South of Range 74 West of 6 <sup>th</sup> Principal Meridan Page Township No. 8 South of Range 75 West of 6 <sup>th</sup> Principal Meridan Page Township No. 8 South of Range 76 West of 6 <sup>th</sup> Principal Meridan Page Township No. 8 South of Range 76 West of 6 <sup>th</sup> Principal Meridan Page Township No. 8 South of Range 76 West of 6 <sup>th</sup> Principal Meridan Page Township No. 8 South of Range 77 West of 6 <sup>th</sup> Principal Meridan Page Township No. 8 South of Range 78 West of 6 <sup>th</sup> Principal Meridan Page Township No. 9 South of Range 79 West of 6 <sup>th</sup> Principal Meridan Page Township No. 9 South of Range 72 West of 6 <sup>th</sup> Principal Meridan Page Township No. 9 South of Range 74 West of 6 <sup>th</sup> Principal Meridan Page Township No. 9 South of Range 75 West of 6 <sup>th</sup> Principal Meridan Page Township No. 9 South of Range 76 West of 6 <sup>th</sup> Principal Meridan Page Township No. 9 South of Range 77 West of 6 <sup>th</sup> Principal Meridan Page Township No. 9 South of Range 75 West of 6 <sup>th</sup> Principal Meridan Page Township No. 9 South of Range 76 West of 6 <sup>th</sup> Principal Meridan Page Township No. 10 South of Range 77 West of 6 <sup>th</sup> Principal Meridan Page Township No. 10 South of Range 79 West of 6 <sup>th</sup> Principal Meridan Page Township No. 10 South of Range 77 West of 6 <sup>th</sup> Principal Meridan Page Township No.  | _            |    | South of Range | 72        |                                           | Page | 3  |
| Township No. 6 South of Range 75 West of 6 <sup>th</sup> Principal Meridan Page Township No. 7 South of Range 72 West of 6 <sup>th</sup> Principal Meridan Page Township No. 7 South of Range 73 West of 6 <sup>th</sup> Principal Meridan Page Township No. 7 South of Range 74 West of 6 <sup>th</sup> Principal Meridan Page Township No. 7 South of Range 75 West of 6 <sup>th</sup> Principal Meridan Page Township No. 7 South of Range 75 West of 6 <sup>th</sup> Principal Meridan Page Township No. 7 South of Range 76 West of 6 <sup>th</sup> Principal Meridan Page Township No. 8 South of Range 77 West of 6 <sup>th</sup> Principal Meridan Page Township No. 8 South of Range 72 West of 6 <sup>th</sup> Principal Meridan Page Township No. 8 South of Range 73 West of 6 <sup>th</sup> Principal Meridan Page Township No. 8 South of Range 74 West of 6 <sup>th</sup> Principal Meridan Page Township No. 8 South of Range 75 West of 6 <sup>th</sup> Principal Meridan Page Township No. 8 South of Range 75 West of 6 <sup>th</sup> Principal Meridan Page Township No. 8 South of Range 76 West of 6 <sup>th</sup> Principal Meridan Page Township No. 8 South of Range 77 West of 6 <sup>th</sup> Principal Meridan Page Township No. 8 South of Range 78 West of 6 <sup>th</sup> Principal Meridan Page Township No. 8 South of Range 79 West of 6 <sup>th</sup> Principal Meridan Page Township No. 9 South of Range 79 West of 6 <sup>th</sup> Principal Meridan Page Township No. 9 South of Range 79 West of 6 <sup>th</sup> Principal Meridan Page Township No. 9 South of Range 74 West of 6 <sup>th</sup> Principal Meridan Page Township No. 9 South of Range 75 West of 6 <sup>th</sup> Principal Meridan Page Township No. 9 South of Range 75 West of 6 <sup>th</sup> Principal Meridan Page Township No. 9 South of Range 75 West of 6 <sup>th</sup> Principal Meridan Page Township No. 9 South of Range 75 West of 6 <sup>th</sup> Principal Meridan Page Township No. 9 South of Range 75 West of 6 <sup>th</sup> Principal Meridan Page Township No. 10 South of Range 75 West of 6 <sup>th</sup> Principal Meridan Page Township No. 10 South of Range 74 West of 6 <sup>th</sup> Principal Meridan Page Township No. 10 South of Range 75 West of 6 <sup>th</sup> Principal Meridan Page Township No. 10 South of Range 75 West of 6 <sup>th</sup> Principal Meridan Page Township No. | Township No. | 6  | South of Range | 73        |                                           | Page | 4  |
| Township No. 6 South of Range 76 West of 6th Principal Meridan Page Township No. 7 South of Range 72 West of 6th Principal Meridan Page Township No. 7 South of Range 73 West of 6th Principal Meridan Page Township No. 7 South of Range 74 West of 6th Principal Meridan Page Township No. 7 South of Range 75 West of 6th Principal Meridan Page Township No. 7 South of Range 76 West of 6th Principal Meridan Page Township No. 8 South of Range 77 West of 6th Principal Meridan Page Township No. 8 South of Range 72 West of 6th Principal Meridan Page Township No. 8 South of Range 73 West of 6th Principal Meridan Page Township No. 8 South of Range 74 West of 6th Principal Meridan Page Township No. 8 South of Range 75 West of 6th Principal Meridan Page Township No. 8 South of Range 75 West of 6th Principal Meridan Page Township No. 8 South of Range 75 West of 6th Principal Meridan Page Township No. 8 South of Range 76 West of 6th Principal Meridan Page Township No. 8 South of Range 77 West of 6th Principal Meridan Page Township No. 8 South of Range 78 West of 6th Principal Meridan Page Township No. 9 South of Range 79 West of 6th Principal Meridan Page Township No. 9 South of Range 72 West of 6th Principal Meridan Page Township No. 9 South of Range 74 West of 6th Principal Meridan Page Township No. 9 South of Range 75 West of 6th Principal Meridan Page Township No. 9 South of Range 75 West of 6th Principal Meridan Page Township No. 9 South of Range 76 West of 6th Principal Meridan Page Township No. 9 South of Range 77 West of 6th Principal Meridan Page Township No. 9 South of Range 78 West of 6th Principal Meridan Page Township No. 9 South of Range 77 West of 6th Principal Meridan Page Township No. 10 South of Range 78 West of 6th Principal Meridan Page Township No. 10 South of Range 79 West of 6th Principal Meridan Page Township No. 10 South of Range 74 West of 6th Principal Meridan Page Township No. 10 South of Range 75 West of 6th Principal Meridan Page Township No. 10 South of Range 75 West of 6th Principal Meridan Page T                                                                                                                                                                                                                                                                                                   | Township No. | 6  | South of Range | 74        | West of 6 <sup>th</sup> Principal Meridan | Page | 5  |
| Township No. 7 South of Range 72 West of 6th Principal Meridan Page Township No. 7 South of Range 73 West of 6th Principal Meridan Page Township No. 7 South of Range 74 West of 6th Principal Meridan Page Township No. 7 South of Range 75 West of 6th Principal Meridan Page Township No. 7 South of Range 76 West of 6th Principal Meridan Page Township No. 7 South of Range 77 West of 6th Principal Meridan Page Township No. 8 South of Range 72 West of 6th Principal Meridan Page Township No. 8 South of Range 73 West of 6th Principal Meridan Page Township No. 8 South of Range 74 West of 6th Principal Meridan Page Township No. 8 South of Range 74 West of 6th Principal Meridan Page Township No. 8 South of Range 75 West of 6th Principal Meridan Page Township No. 8 South of Range 75 West of 6th Principal Meridan Page Township No. 8 South of Range 76 West of 6th Principal Meridan Page Township No. 8 South of Range 77 West of 6th Principal Meridan Page Township No. 8 South of Range 78 West of 6th Principal Meridan Page Township No. 9 South of Range 79 West of 6th Principal Meridan Page Township No. 9 South of Range 79 West of 6th Principal Meridan Page Township No. 9 South of Range 72 West of 6th Principal Meridan Page Township No. 9 South of Range 73 West of 6th Principal Meridan Page Township No. 9 South of Range 74 West of 6th Principal Meridan Page Township No. 9 South of Range 75 West of 6th Principal Meridan Page Township No. 9 South of Range 75 West of 6th Principal Meridan Page Township No. 9 South of Range 76 West of 6th Principal Meridan Page Township No. 9 South of Range 77 West of 6th Principal Meridan Page Township No. 9 South of Range 78 West of 6th Principal Meridan Page Township No. 10 South of Range 79 West of 6th Principal Meridan Page Township No. 10 South of Range 75 West of 6th Principal Meridan Page Township No. 10 South of Range 75 West of 6th Principal Meridan Page Township No. 10 South of Range 75 West of 6th Principal Meridan Page Township No. 10 South of Range 75 West of 6th Principal Meridan Page T                                                                                                                                                                                                                                                                                                   | Township No. | 6  | South of Range | 75        | West of 6 <sup>th</sup> Principal Meridan | Page | 6  |
| Township No. 7 South of Range 73 West of 6th Principal Meridan Page Township No. 7 South of Range 74 West of 6th Principal Meridan Page Township No. 7 South of Range 75 West of 6th Principal Meridan Page Township No. 7 South of Range 76 West of 6th Principal Meridan Page Township No. 8 South of Range 77 West of 6th Principal Meridan Page Township No. 8 South of Range 72 West of 6th Principal Meridan Page Township No. 8 South of Range 74 West of 6th Principal Meridan Page Township No. 8 South of Range 75 West of 6th Principal Meridan Page Township No. 8 South of Range 75 West of 6th Principal Meridan Page Township No. 8 South of Range 75 West of 6th Principal Meridan Page Township No. 8 South of Range 76 West of 6th Principal Meridan Page Township No. 8 South of Range 77 West of 6th Principal Meridan Page Township No. 8 South of Range 77 West of 6th Principal Meridan Page Township No. 8 South of Range 78 West of 6th Principal Meridan Page Township No. 9 South of Range 79 West of 6th Principal Meridan Page Township No. 9 South of Range 72 West of 6th Principal Meridan Page Township No. 9 South of Range 74 West of 6th Principal Meridan Page Township No. 9 South of Range 74 West of 6th Principal Meridan Page Township No. 9 South of Range 75 West of 6th Principal Meridan Page Township No. 9 South of Range 75 West of 6th Principal Meridan Page Township No. 9 South of Range 76 West of 6th Principal Meridan Page Township No. 9 South of Range 77 West of 6th Principal Meridan Page Township No. 9 South of Range 77 West of 6th Principal Meridan Page Township No. 10 South of Range 77 West of 6th Principal Meridan Page Township No. 10 South of Range 77 West of 6th Principal Meridan Page Township No. 10 South of Range 77 West of 6th Principal Meridan Page Township No. 10 South of Range 77 West of 6th Principal Meridan Page Township No. 10 South of Range 77 West of 6th Principal Meridan Page Township No. 10 South of Range 77 West of 6th Principal Meridan Page Township No. 10 South of Range 77 West of 6th Principal Meridan Page                                                                                                                                                                                                                                                                                                   | Township No. | 6  | South of Range | <b>76</b> |                                           | Page | 7  |
| Township No. 7 South of Range 74 West of 6 <sup>th</sup> Principal Meridan Page Township No. 7 South of Range 75 West of 6 <sup>th</sup> Principal Meridan Page Township No. 7 South of Range 76 West of 6 <sup>th</sup> Principal Meridan Page Township No. 8 South of Range 77 West of 6 <sup>th</sup> Principal Meridan Page Township No. 8 South of Range 72 West of 6 <sup>th</sup> Principal Meridan Page Township No. 8 South of Range 74 West of 6 <sup>th</sup> Principal Meridan Page Township No. 8 South of Range 75 West of 6 <sup>th</sup> Principal Meridan Page Township No. 8 South of Range 75 West of 6 <sup>th</sup> Principal Meridan Page Township No. 8 South of Range 76 West of 6 <sup>th</sup> Principal Meridan Page Township No. 8 South of Range 77 West of 6 <sup>th</sup> Principal Meridan Page Township No. 8 South of Range 77 West of 6 <sup>th</sup> Principal Meridan Page Township No. 8 South of Range 78 West of 6 <sup>th</sup> Principal Meridan Page Township No. 9 South of Range 79 West of 6 <sup>th</sup> Principal Meridan Page Township No. 9 South of Range 72 West of 6 <sup>th</sup> Principal Meridan Page Township No. 9 South of Range 73 West of 6 <sup>th</sup> Principal Meridan Page Township No. 9 South of Range 74 West of 6 <sup>th</sup> Principal Meridan Page Township No. 9 South of Range 75 West of 6 <sup>th</sup> Principal Meridan Page Township No. 9 South of Range 76 West of 6 <sup>th</sup> Principal Meridan Page Township No. 9 South of Range 76 West of 6 <sup>th</sup> Principal Meridan Page Township No. 9 South of Range 77 West of 6 <sup>th</sup> Principal Meridan Page Township No. 9 South of Range 78 West of 6 <sup>th</sup> Principal Meridan Page Township No. 10 South of Range 79 West of 6 <sup>th</sup> Principal Meridan Page Township No. 10 South of Range 74 West of 6 <sup>th</sup> Principal Meridan Page Township No. 10 South of Range 75 West of 6 <sup>th</sup> Principal Meridan Page Township No. 10 South of Range 75 West of 6 <sup>th</sup> Principal Meridan Page Township No. 10 South of Range 75 West of 6 <sup>th</sup> Principal Meridan Page Township No. 10 South of Range 75 West of 6 <sup>th</sup> Principal Meridan Page Township No. 10 South of Range 75 West of 6 <sup>th</sup> Principal Meridan Page Township No. 10 South of Range 75 West of 6 <sup>th</sup> Principal Meridan Page Township | Township No. | 7  | South of Range | 72        | West of 6 <sup>th</sup> Principal Meridan | Page | 8  |
| Township No. 7 South of Range 76 West of 6th Principal Meridan Page Township No. 7 South of Range 76 West of 6th Principal Meridan Page Township No. 8 South of Range 72 West of 6th Principal Meridan Page Township No. 8 South of Range 73 West of 6th Principal Meridan Page Township No. 8 South of Range 74 West of 6th Principal Meridan Page Township No. 8 South of Range 75 West of 6th Principal Meridan Page Township No. 8 South of Range 75 West of 6th Principal Meridan Page Township No. 8 South of Range 76 West of 6th Principal Meridan Page Township No. 8 South of Range 77 West of 6th Principal Meridan Page Township No. 8 South of Range 77 West of 6th Principal Meridan Page Township No. 8 South of Range 78 West of 6th Principal Meridan Page Township No. 9 South of Range 79 West of 6th Principal Meridan Page Township No. 9 South of Range 72 West of 6th Principal Meridan Page Township No. 9 South of Range 72 West of 6th Principal Meridan Page Township No. 9 South of Range 73 West of 6th Principal Meridan Page Township No. 9 South of Range 74 West of 6th Principal Meridan Page Township No. 9 South of Range 75 West of 6th Principal Meridan Page Township No. 9 South of Range 75 West of 6th Principal Meridan Page Township No. 9 South of Range 75 West of 6th Principal Meridan Page Township No. 9 South of Range 76 West of 6th Principal Meridan Page Township No. 9 South of Range 77 West of 6th Principal Meridan Page Township No. 10 South of Range 78 West of 6th Principal Meridan Page Township No. 10 South of Range 72 West of 6th Principal Meridan Page Township No. 10 South of Range 74 West of 6th Principal Meridan Page Township No. 10 South of Range 75 West of 6th Principal Meridan Page Township No. 10 South of Range 75 West of 6th Principal Meridan Page Township No. 10 South of Range 75 West of 6th Principal Meridan Page Township No. 10 South of Range 75 West of 6th Principal Meridan Page Township No. 10 South of Range 75 West of 6th Principal Meridan Page Township No. 10 South of Range 75 West of 6th Principal Meridan Pa                                                                                                                                                                                                                                                                                                   | Township No. | 7  | South of Range | 73        | West of 6 <sup>th</sup> Principal Meridan | Page | 9  |
| Township No. 7 South of Range 76 West of 6 <sup>th</sup> Principal Meridan Page Township No. 8 South of Range 72 West of 6 <sup>th</sup> Principal Meridan Page Township No. 8 South of Range 73 West of 6 <sup>th</sup> Principal Meridan Page Township No. 8 South of Range 74 West of 6 <sup>th</sup> Principal Meridan Page Township No. 8 South of Range 75 West of 6 <sup>th</sup> Principal Meridan Page Township No. 8 South of Range 75 West of 6 <sup>th</sup> Principal Meridan Page Township No. 8 South of Range 76 West of 6 <sup>th</sup> Principal Meridan Page Township No. 8 South of Range 77 West of 6 <sup>th</sup> Principal Meridan Page Township No. 8 South of Range 77 West of 6 <sup>th</sup> Principal Meridan Page Township No. 8 South of Range 78 West of 6 <sup>th</sup> Principal Meridan Page Township No. 9 South of Range 79 West of 6 <sup>th</sup> Principal Meridan Page Township No. 9 South of Range 72 West of 6 <sup>th</sup> Principal Meridan Page Township No. 9 South of Range 73 West of 6 <sup>th</sup> Principal Meridan Page Township No. 9 South of Range 74 West of 6 <sup>th</sup> Principal Meridan Page Township No. 9 South of Range 75 West of 6 <sup>th</sup> Principal Meridan Page Township No. 9 South of Range 75 West of 6 <sup>th</sup> Principal Meridan Page Township No. 9 South of Range 76 West of 6 <sup>th</sup> Principal Meridan Page Township No. 9 South of Range 76 West of 6 <sup>th</sup> Principal Meridan Page Township No. 10 South of Range 79 West of 6 <sup>th</sup> Principal Meridan Page Township No. 10 South of Range 72 West of 6 <sup>th</sup> Principal Meridan Page Township No. 10 South of Range 73 West of 6 <sup>th</sup> Principal Meridan Page Township No. 10 South of Range 74 West of 6 <sup>th</sup> Principal Meridan Page Township No. 10 South of Range 75 West of 6 <sup>th</sup> Principal Meridan Page Township No. 10 South of Range 77 West of 6 <sup>th</sup> Principal Meridan Page Township No. 10 South of Range 77 West of 6 <sup>th</sup> Principal Meridan Page Township No. 10 South of Range 75 West of 6 <sup>th</sup> Principal Meridan Page Township No. 10 South of Range 75 West of 6 <sup>th</sup> Principal Meridan Page Township No. 10 South of Range 75 West of 6 <sup>th</sup> Principal Meridan Page Township No. 10 South of Range 75 West of 6 <sup>th</sup> Principal Meridan Page Towns | Township No. | 7  | South of Range | 74        | West of 6 <sup>th</sup> Principal Meridan | Page | 10 |
| Township No. 7 South of Range 77 West of 6 <sup>th</sup> Principal Meridan Page Township No. 8 South of Range 72 West of 6 <sup>th</sup> Principal Meridan Page Township No. 8 South of Range 74 West of 6 <sup>th</sup> Principal Meridan Page Township No. 8 South of Range 75 West of 6 <sup>th</sup> Principal Meridan Page Township No. 8 South of Range 76 West of 6 <sup>th</sup> Principal Meridan Page Township No. 8 South of Range 76 West of 6 <sup>th</sup> Principal Meridan Page Township No. 8 South of Range 77 West of 6 <sup>th</sup> Principal Meridan Page Township No. 8 South of Range 78 West of 6 <sup>th</sup> Principal Meridan Page Township No. 9 South of Range 79 West of 6 <sup>th</sup> Principal Meridan Page Township No. 9 South of Range 72 West of 6 <sup>th</sup> Principal Meridan Page Township No. 9 South of Range 73 West of 6 <sup>th</sup> Principal Meridan Page Township No. 9 South of Range 74 West of 6 <sup>th</sup> Principal Meridan Page Township No. 9 South of Range 74 West of 6 <sup>th</sup> Principal Meridan Page Township No. 9 South of Range 75 West of 6 <sup>th</sup> Principal Meridan Page Township No. 9 South of Range 75 West of 6 <sup>th</sup> Principal Meridan Page Township No. 9 South of Range 76 West of 6 <sup>th</sup> Principal Meridan Page Township No. 9 South of Range 77 West of 6 <sup>th</sup> Principal Meridan Page Township No. 9 South of Range 78 West of 6 <sup>th</sup> Principal Meridan Page Township No. 10 South of Range 78 West of 6 <sup>th</sup> Principal Meridan Page Township No. 10 South of Range 79 West of 6 <sup>th</sup> Principal Meridan Page Township No. 10 South of Range 74 West of 6 <sup>th</sup> Principal Meridan Page Township No. 10 South of Range 75 West of 6 <sup>th</sup> Principal Meridan Page Township No. 10 South of Range 74 West of 6 <sup>th</sup> Principal Meridan Page Township No. 10 South of Range 75 West of 6 <sup>th</sup> Principal Meridan Page Township No. 10 South of Range 75 West of 6 <sup>th</sup> Principal Meridan Page Township No. 10 South of Range 75 West of 6 <sup>th</sup> Principal Meridan Page Township No. 10 South of Range 77 West of 6 <sup>th</sup> Principal Meridan Page Township No. 10 South of Range 77 West of 6 <sup>th</sup> Principal Meridan Page Township No. 10 South of Range 75 West of 6 <sup>th</sup> Principal Meridan Page       | Township No. | 7  | South of Range | 75        |                                           | Page | 11 |
| Township No. 8 South of Range 72 West of 6 <sup>th</sup> Principal Meridan Page Township No. 8 South of Range 74 West of 6 <sup>th</sup> Principal Meridan Page Township No. 8 South of Range 75 West of 6 <sup>th</sup> Principal Meridan Page Township No. 8 South of Range 76 West of 6 <sup>th</sup> Principal Meridan Page Township No. 8 South of Range 76 West of 6 <sup>th</sup> Principal Meridan Page Township No. 8 South of Range 77 West of 6 <sup>th</sup> Principal Meridan Page Township No. 8 South of Range 78 West of 6 <sup>th</sup> Principal Meridan Page Township No. 8 South of Range 79 West of 6 <sup>th</sup> Principal Meridan Page Township No. 9 South of Range 72 West of 6 <sup>th</sup> Principal Meridan Page Township No. 9 South of Range 72 West of 6 <sup>th</sup> Principal Meridan Page Township No. 9 South of Range 74 West of 6 <sup>th</sup> Principal Meridan Page Township No. 9 South of Range 75 West of 6 <sup>th</sup> Principal Meridan Page Township No. 9 South of Range 75 West of 6 <sup>th</sup> Principal Meridan Page Township No. 9 South of Range 76 West of 6 <sup>th</sup> Principal Meridan Page Township No. 9 South of Range 77 West of 6 <sup>th</sup> Principal Meridan Page Township No. 9 South of Range 77 West of 6 <sup>th</sup> Principal Meridan Page Township No. 9 South of Range 78 West of 6 <sup>th</sup> Principal Meridan Page Township No. 10 South of Range 79 West of 6 <sup>th</sup> Principal Meridan Page Township No. 10 South of Range 72 West of 6 <sup>th</sup> Principal Meridan Page Township No. 10 South of Range 74 West of 6 <sup>th</sup> Principal Meridan Page Township No. 10 South of Range 75 West of 6 <sup>th</sup> Principal Meridan Page Township No. 10 South of Range 74 West of 6 <sup>th</sup> Principal Meridan Page Township No. 10 South of Range 75 West of 6 <sup>th</sup> Principal Meridan Page Township No. 10 South of Range 74 West of 6 <sup>th</sup> Principal Meridan Page Township No. 10 South of Range 75 West of 6 <sup>th</sup> Principal Meridan Page Township No. 10 South of Range 75 West of 6 <sup>th</sup> Principal Meridan Page Township No. 10 South of Range 75 West of 6 <sup>th</sup> Principal Meridan Page Township No. 10 South of Range 76 West of 6 <sup>th</sup> Principal Meridan Page                                                                                       | Township No. | 7  | South of Range | <b>76</b> | West of 6 <sup>th</sup> Principal Meridan | Page | 12 |
| Township No. 8 South of Range 73 West of 6 <sup>th</sup> Principal Meridan Page Township No. 8 South of Range 75 West of 6 <sup>th</sup> Principal Meridan Page Township No. 8 South of Range 76 West of 6 <sup>th</sup> Principal Meridan Page Township No. 8 South of Range 77 West of 6 <sup>th</sup> Principal Meridan Page Township No. 8 South of Range 77 West of 6 <sup>th</sup> Principal Meridan Page Township No. 8 South of Range 78 West of 6 <sup>th</sup> Principal Meridan Page Township No. 8 South of Range 79 West of 6 <sup>th</sup> Principal Meridan Page Township No. 9 South of Range 72 West of 6 <sup>th</sup> Principal Meridan Page Township No. 9 South of Range 73 West of 6 <sup>th</sup> Principal Meridan Page Township No. 9 South of Range 74 West of 6 <sup>th</sup> Principal Meridan Page Township No. 9 South of Range 75 West of 6 <sup>th</sup> Principal Meridan Page Township No. 9 South of Range 75 West of 6 <sup>th</sup> Principal Meridan Page Township No. 9 South of Range 76 West of 6 <sup>th</sup> Principal Meridan Page Township No. 9 South of Range 77 West of 6 <sup>th</sup> Principal Meridan Page Township No. 9 South of Range 78 West of 6 <sup>th</sup> Principal Meridan Page Township No. 9 South of Range 78 West of 6 <sup>th</sup> Principal Meridan Page Township No. 10 South of Range 79 West of 6 <sup>th</sup> Principal Meridan Page Township No. 10 South of Range 72 West of 6 <sup>th</sup> Principal Meridan Page Township No. 10 South of Range 74 West of 6 <sup>th</sup> Principal Meridan Page Township No. 10 South of Range 75 West of 6 <sup>th</sup> Principal Meridan Page Township No. 10 South of Range 74 West of 6 <sup>th</sup> Principal Meridan Page Township No. 10 South of Range 75 West of 6 <sup>th</sup> Principal Meridan Page Township No. 10 South of Range 75 West of 6 <sup>th</sup> Principal Meridan Page Township No. 10 South of Range 75 West of 6 <sup>th</sup> Principal Meridan Page Township No. 10 South of Range 76 West of 6 <sup>th</sup> Principal Meridan Page Township No. 10 South of Range 76 West of 6 <sup>th</sup> Principal Meridan Page Township No. 10 South of Range 76 West of 6 <sup>th</sup> Principal Meridan Page Township No. 10 South of Range 76 West of 6 <sup>th</sup> Principal Meridan Page                                                                                      | Township No. | 7  | South of Range | 77        | West of 6 <sup>th</sup> Principal Meridan | Page | 13 |
| Township No. 8 South of Range 75 West of 6th Principal Meridan Page Township No. 8 South of Range 76 West of 6th Principal Meridan Page Township No. 8 South of Range 77 West of 6th Principal Meridan Page Township No. 8 South of Range 78 West of 6th Principal Meridan Page Township No. 8 South of Range 78 West of 6th Principal Meridan Page Township No. 8 South of Range 79 West of 6th Principal Meridan Page Township No. 9 South of Range 72 West of 6th Principal Meridan Page Township No. 9 South of Range 73 West of 6th Principal Meridan Page Township No. 9 South of Range 74 West of 6th Principal Meridan Page Township No. 9 South of Range 75 West of 6th Principal Meridan Page Township No. 9 South of Range 75 West of 6th Principal Meridan Page Township No. 9 South of Range 76 West of 6th Principal Meridan Page Township No. 9 South of Range 76 West of 6th Principal Meridan Page Township No. 9 South of Range 77 West of 6th Principal Meridan Page Township No. 9 South of Range 78 West of 6th Principal Meridan Page Township No. 10 South of Range 79 West of 6th Principal Meridan Page Township No. 10 South of Range 72 West of 6th Principal Meridan Page Township No. 10 South of Range 73 West of 6th Principal Meridan Page Township No. 10 South of Range 74 West of 6th Principal Meridan Page Township No. 10 South of Range 75 West of 6th Principal Meridan Page Township No. 10 South of Range 75 West of 6th Principal Meridan Page Township No. 10 South of Range 75 West of 6th Principal Meridan Page Township No. 10 South of Range 75 West of 6th Principal Meridan Page Township No. 10 South of Range 75 West of 6th Principal Meridan Page Township No. 10 South of Range 75 West of 6th Principal Meridan Page Township No. 10 South of Range 76 West of 6th Principal Meridan Page Township No. 10 South of Range 76 West of 6th Principal Meridan Page Township No. 10 South of Range 76 West of 6th Principal Meridan Page                                                                                                                                                                                                                                                                                                                                                                                                                                     | Township No. | 8  | South of Range | 72        | West of 6 <sup>th</sup> Principal Meridan | Page | 14 |
| Township No. 8 South of Range 76 West of 6 <sup>th</sup> Principal Meridan Page Township No. 8 South of Range 77 West of 6 <sup>th</sup> Principal Meridan Page Township No. 8 South of Range 78 West of 6 <sup>th</sup> Principal Meridan Page Township No. 8 South of Range 78 West of 6 <sup>th</sup> Principal Meridan Page Township No. 9 South of Range 79 West of 6 <sup>th</sup> Principal Meridan Page Township No. 9 South of Range 72 West of 6 <sup>th</sup> Principal Meridan Page Township No. 9 South of Range 73 West of 6 <sup>th</sup> Principal Meridan Page Township No. 9 South of Range 74 West of 6 <sup>th</sup> Principal Meridan Page Township No. 9 South of Range 75 West of 6 <sup>th</sup> Principal Meridan Page Township No. 9 South of Range 76 West of 6 <sup>th</sup> Principal Meridan Page Township No. 9 South of Range 76 West of 6 <sup>th</sup> Principal Meridan Page Township No. 9 South of Range 77 West of 6 <sup>th</sup> Principal Meridan Page Township No. 9 South of Range 78 West of 6 <sup>th</sup> Principal Meridan Page Township No. 10 South of Range 79 West of 6 <sup>th</sup> Principal Meridan Page Township No. 10 South of Range 72 West of 6 <sup>th</sup> Principal Meridan Page Township No. 10 South of Range 73 West of 6 <sup>th</sup> Principal Meridan Page Township No. 10 South of Range 74 West of 6 <sup>th</sup> Principal Meridan Page Township No. 10 South of Range 75 West of 6 <sup>th</sup> Principal Meridan Page Township No. 10 South of Range 74 West of 6 <sup>th</sup> Principal Meridan Page Township No. 10 South of Range 75 West of 6 <sup>th</sup> Principal Meridan Page Township No. 10 South of Range 75 West of 6 <sup>th</sup> Principal Meridan Page Township No. 10 South of Range 76 West of 6 <sup>th</sup> Principal Meridan Page Township No. 10 South of Range 76 West of 6 <sup>th</sup> Principal Meridan Page Township No. 10 South of Range 76 West of 6 <sup>th</sup> Principal Meridan Page Township No. 10 South of Range 76 West of 6 <sup>th</sup> Principal Meridan Page Township No. 10 South of Range 77 West of 6 <sup>th</sup> Principal Meridan Page                                                                                                                                                                                                                                                     | Township No. | 8  | South of Range | <b>73</b> | West of 6 <sup>th</sup> Principal Meridan | Page | 15 |
| Township No. 8 South of Range 76 West of 6 <sup>th</sup> Principal Meridan Page Township No. 8 South of Range 78 West of 6 <sup>th</sup> Principal Meridan Page Township No. 8 South of Range 78 West of 6 <sup>th</sup> Principal Meridan Page Township No. 9 South of Range 79 West of 6 <sup>th</sup> Principal Meridan Page Township No. 9 South of Range 72 West of 6 <sup>th</sup> Principal Meridan Page Township No. 9 South of Range 73 West of 6 <sup>th</sup> Principal Meridan Page Township No. 9 South of Range 74 West of 6 <sup>th</sup> Principal Meridan Page Township No. 9 South of Range 75 West of 6 <sup>th</sup> Principal Meridan Page Township No. 9 South of Range 76 West of 6 <sup>th</sup> Principal Meridan Page Township No. 9 South of Range 76 West of 6 <sup>th</sup> Principal Meridan Page Township No. 9 South of Range 77 West of 6 <sup>th</sup> Principal Meridan Page Township No. 9 South of Range 78 West of 6 <sup>th</sup> Principal Meridan Page Township No. 10 South of Range 72 West of 6 <sup>th</sup> Principal Meridan Page Township No. 10 South of Range 72 West of 6 <sup>th</sup> Principal Meridan Page Township No. 10 South of Range 73 West of 6 <sup>th</sup> Principal Meridan Page Township No. 10 South of Range 74 West of 6 <sup>th</sup> Principal Meridan Page Township No. 10 South of Range 74 West of 6 <sup>th</sup> Principal Meridan Page Township No. 10 South of Range 74 West of 6 <sup>th</sup> Principal Meridan Page Township No. 10 South of Range 75 West of 6 <sup>th</sup> Principal Meridan Page Township No. 10 South of Range 75 West of 6 <sup>th</sup> Principal Meridan Page Township No. 10 South of Range 75 West of 6 <sup>th</sup> Principal Meridan Page Township No. 10 South of Range 76 West of 6 <sup>th</sup> Principal Meridan Page Township No. 10 South of Range 76 West of 6 <sup>th</sup> Principal Meridan Page Township No. 10 South of Range 77 West of 6 <sup>th</sup> Principal Meridan Page Township No. 10 South of Range 76 West of 6 <sup>th</sup> Principal Meridan Page Township No. 10 South of Range 76 West of 6 <sup>th</sup> Principal Meridan Page                                                                                                                                                                                                                                                    | Township No. | 8  | South of Range | 74        | West of 6 <sup>th</sup> Principal Meridan | Page | 16 |
| Township No. 8 South of Range 77 West of 6 <sup>th</sup> Principal Meridan Page Township No. 8 South of Range 78 West of 6 <sup>th</sup> Principal Meridan Page Township No. 8 South of Range 79 West of 6 <sup>th</sup> Principal Meridan Page Township No. 9 South of Range 72 West of 6 <sup>th</sup> Principal Meridan Page Township No. 9 South of Range 73 West of 6 <sup>th</sup> Principal Meridan Page Township No. 9 South of Range 74 West of 6 <sup>th</sup> Principal Meridan Page Township No. 9 South of Range 75 West of 6 <sup>th</sup> Principal Meridan Page Township No. 9 South of Range 76 West of 6 <sup>th</sup> Principal Meridan Page Township No. 9 South of Range 76 West of 6 <sup>th</sup> Principal Meridan Page Township No. 9 South of Range 77 West of 6 <sup>th</sup> Principal Meridan Page Township No. 9 South of Range 78 West of 6 <sup>th</sup> Principal Meridan Page Township No. 10 South of Range 72 West of 6 <sup>th</sup> Principal Meridan Page Township No. 10 South of Range 72 West of 6 <sup>th</sup> Principal Meridan Page Township No. 10 South of Range 74 West of 6 <sup>th</sup> Principal Meridan Page Township No. 10 South of Range 74 West of 6 <sup>th</sup> Principal Meridan Page Township No. 10 South of Range 75 West of 6 <sup>th</sup> Principal Meridan Page Township No. 10 South of Range 75 West of 6 <sup>th</sup> Principal Meridan Page Township No. 10 South of Range 75 West of 6 <sup>th</sup> Principal Meridan Page Township No. 10 South of Range 75 West of 6 <sup>th</sup> Principal Meridan Page Township No. 10 South of Range 76 West of 6 <sup>th</sup> Principal Meridan Page Township No. 10 South of Range 76 West of 6 <sup>th</sup> Principal Meridan Page Township No. 10 South of Range 76 West of 6 <sup>th</sup> Principal Meridan Page Township No. 10 South of Range 76 West of 6 <sup>th</sup> Principal Meridan Page Township No. 10 South of Range 77 West of 6 <sup>th</sup> Principal Meridan Page                                                                                                                                                                                                                                                                                                                                                                                                                     | Township No. | 8  | South of Range | 75        | West of 6 <sup>th</sup> Principal Meridan | Page | 17 |
| Township No. 8 South of Range 78 West of 6 <sup>th</sup> Principal Meridan Page Township No. 9 South of Range 72 West of 6 <sup>th</sup> Principal Meridan Page Township No. 9 South of Range 73 West of 6 <sup>th</sup> Principal Meridan Page Township No. 9 South of Range 74 West of 6 <sup>th</sup> Principal Meridan Page Township No. 9 South of Range 75 West of 6 <sup>th</sup> Principal Meridan Page Township No. 9 South of Range 75 West of 6 <sup>th</sup> Principal Meridan Page Township No. 9 South of Range 76 West of 6 <sup>th</sup> Principal Meridan Page Township No. 9 South of Range 77 West of 6 <sup>th</sup> Principal Meridan Page Township No. 9 South of Range 78 West of 6 <sup>th</sup> Principal Meridan Page Township No. 9 South of Range 78 West of 6 <sup>th</sup> Principal Meridan Page Township No. 10 South of Range 72 West of 6 <sup>th</sup> Principal Meridan Page Township No. 10 South of Range 73 West of 6 <sup>th</sup> Principal Meridan Page Township No. 10 South of Range 74 West of 6 <sup>th</sup> Principal Meridan Page Township No. 10 South of Range 74 West of 6 <sup>th</sup> Principal Meridan Page Township No. 10 South of Range 74 West of 6 <sup>th</sup> Principal Meridan Page Township No. 10 South of Range 75 West of 6 <sup>th</sup> Principal Meridan Page Township No. 10 South of Range 75 West of 6 <sup>th</sup> Principal Meridan Page Township No. 10 South of Range 75 West of 6 <sup>th</sup> Principal Meridan Page Township No. 10 South of Range 75 West of 6 <sup>th</sup> Principal Meridan Page Township No. 10 South of Range 75 West of 6 <sup>th</sup> Principal Meridan Page Township No. 10 South of Range 75 West of 6 <sup>th</sup> Principal Meridan Page Township No. 10 South of Range 76 West of 6 <sup>th</sup> Principal Meridan Page                                                                                                                                                                                                                                                                                                                                                                                                                                                                                                                                                                                      | Township No. | 8  | South of Range | <b>76</b> | West of 6 <sup>th</sup> Principal Meridan | Page | 18 |
| Township No. 8 South of Range 79 West of 6 <sup>th</sup> Principal Meridan Page Township No. 9 South of Range 72 West of 6 <sup>th</sup> Principal Meridan Page Township No. 9 South of Range 73 West of 6 <sup>th</sup> Principal Meridan Page Township No. 9 South of Range 74 West of 6 <sup>th</sup> Principal Meridan Page Township No. 9 South of Range 75 West of 6 <sup>th</sup> Principal Meridan Page Township No. 9 South of Range 76 West of 6 <sup>th</sup> Principal Meridan Page Township No. 9 South of Range 77 West of 6 <sup>th</sup> Principal Meridan Page Township No. 9 South of Range 78 West of 6 <sup>th</sup> Principal Meridan Page Township No. 9 South of Range 78 West of 6 <sup>th</sup> Principal Meridan Page Township No. 10 South of Range 72 West of 6 <sup>th</sup> Principal Meridan Page Township No. 10 South of Range 73 West of 6 <sup>th</sup> Principal Meridan Page Township No. 10 South of Range 74 West of 6 <sup>th</sup> Principal Meridan Page Township No. 10 South of Range 74 West of 6 <sup>th</sup> Principal Meridan Page Township No. 10 South of Range 75 West of 6 <sup>th</sup> Principal Meridan Page Township No. 10 South of Range 75 West of 6 <sup>th</sup> Principal Meridan Page Township No. 10 South of Range 75 West of 6 <sup>th</sup> Principal Meridan Page Township No. 10 South of Range 76 West of 6 <sup>th</sup> Principal Meridan Page Township No. 10 South of Range 76 West of 6 <sup>th</sup> Principal Meridan Page Township No. 10 South of Range 76 West of 6 <sup>th</sup> Principal Meridan Page Township No. 10 South of Range 76 West of 6 <sup>th</sup> Principal Meridan Page                                                                                                                                                                                                                                                                                                                                                                                                                                                                                                                                                                                                                                                                                                                                                       | Township No. | 8  | South of Range | 77        | West of 6 <sup>th</sup> Principal Meridan | Page | 18 |
| Township No. 9 South of Range 72 West of 6 <sup>th</sup> Principal Meridan Page Township No. 9 South of Range 73 West of 6 <sup>th</sup> Principal Meridan Page Township No. 9 South of Range 74 West of 6 <sup>th</sup> Principal Meridan Page Township No. 9 South of Range 75 West of 6 <sup>th</sup> Principal Meridan Page Township No. 9 South of Range 76 West of 6 <sup>th</sup> Principal Meridan Page Township No. 9 South of Range 77 West of 6 <sup>th</sup> Principal Meridan Page Township No. 9 South of Range 78 West of 6 <sup>th</sup> Principal Meridan Page Township No. 9 South of Range 78 West of 6 <sup>th</sup> Principal Meridan Page Township No. 10 South of Range 79 West of 6 <sup>th</sup> Principal Meridan Page Township No. 10 South of Range 72 West of 6 <sup>th</sup> Principal Meridan Page Township No. 10 South of Range 73 West of 6 <sup>th</sup> Principal Meridan Page Township No. 10 South of Range 74 West of 6 <sup>th</sup> Principal Meridan Page Township No. 10 South of Range 75 West of 6 <sup>th</sup> Principal Meridan Page Township No. 10 South of Range 75 West of 6 <sup>th</sup> Principal Meridan Page Township No. 10 South of Range 75 West of 6 <sup>th</sup> Principal Meridan Page Township No. 10 South of Range 76 West of 6 <sup>th</sup> Principal Meridan Page Township No. 10 South of Range 76 West of 6 <sup>th</sup> Principal Meridan Page Township No. 10 South of Range 76 West of 6 <sup>th</sup> Principal Meridan Page Township No. 10 South of Range 76 West of 6 <sup>th</sup> Principal Meridan Page                                                                                                                                                                                                                                                                                                                                                                                                                                                                                                                                                                                                                                                                                                                                                                                                                                       | Township No. | 8  | South of Range | <b>78</b> | West of 6 <sup>th</sup> Principal Meridan | Page | 20 |
| Township No. 9 South of Range 73 West of 6 <sup>th</sup> Principal Meridan Page Township No. 9 South of Range 74 West of 6 <sup>th</sup> Principal Meridan Page Township No. 9 South of Range 75 West of 6 <sup>th</sup> Principal Meridan Page Township No. 9 South of Range 76 West of 6 <sup>th</sup> Principal Meridan Page Township No. 9 South of Range 77 West of 6 <sup>th</sup> Principal Meridan Page Township No. 9 South of Range 78 West of 6 <sup>th</sup> Principal Meridan Page Township No. 9 South of Range 79 West of 6 <sup>th</sup> Principal Meridan Page Township No. 10 South of Range 72 West of 6 <sup>th</sup> Principal Meridan Page Township No. 10 South of Range 73 West of 6 <sup>th</sup> Principal Meridan Page Township No. 10 South of Range 74 West of 6 <sup>th</sup> Principal Meridan Page Township No. 10 South of Range 74 West of 6 <sup>th</sup> Principal Meridan Page Township No. 10 South of Range 75 West of 6 <sup>th</sup> Principal Meridan Page Township No. 10 South of Range 75 West of 6 <sup>th</sup> Principal Meridan Page Township No. 10 South of Range 75 West of 6 <sup>th</sup> Principal Meridan Page Township No. 10 South of Range 76 West of 6 <sup>th</sup> Principal Meridan Page Township No. 10 South of Range 76 West of 6 <sup>th</sup> Principal Meridan Page Township No. 10 South of Range 76 West of 6 <sup>th</sup> Principal Meridan Page                                                                                                                                                                                                                                                                                                                                                                                                                                                                                                                                                                                                                                                                                                                                                                                                                                                                                                                                                                                                        | Township No. | 8  | South of Range | <b>79</b> | West of 6 <sup>th</sup> Principal Meridan | Page | 21 |
| Township No. 9 South of Range 74 West of 6 <sup>th</sup> Principal Meridan Page Township No. 9 South of Range 75 West of 6 <sup>th</sup> Principal Meridan Page Township No. 9 South of Range 76 West of 6 <sup>th</sup> Principal Meridan Page Township No. 9 South of Range 77 West of 6 <sup>th</sup> Principal Meridan Page Township No. 9 South of Range 78 West of 6 <sup>th</sup> Principal Meridan Page Township No. 9 South of Range 79 West of 6 <sup>th</sup> Principal Meridan Page Township No. 10 South of Range 72 West of 6 <sup>th</sup> Principal Meridan Page Township No. 10 South of Range 73 West of 6 <sup>th</sup> Principal Meridan Page Township No. 10 South of Range 74 West of 6 <sup>th</sup> Principal Meridan Page Township No. 10 South of Range 75 West of 6 <sup>th</sup> Principal Meridan Page Township No. 10 South of Range 75 West of 6 <sup>th</sup> Principal Meridan Page Township No. 10 South of Range 76 West of 6 <sup>th</sup> Principal Meridan Page Township No. 10 South of Range 76 West of 6 <sup>th</sup> Principal Meridan Page Township No. 10 South of Range 76 West of 6 <sup>th</sup> Principal Meridan Page Township No. 10 South of Range 77 West of 6 <sup>th</sup> Principal Meridan Page Township No. 10 South of Range 77 West of 6 <sup>th</sup> Principal Meridan Page                                                                                                                                                                                                                                                                                                                                                                                                                                                                                                                                                                                                                                                                                                                                                                                                                                                                                                                                                                                                                                                                                        | Township No. | 9  | South of Range | 72        | West of 6 <sup>th</sup> Principal Meridan | Page | 22 |
| Township No. 9 South of Range 75 West of 6 <sup>th</sup> Principal Meridan Page Township No. 9 South of Range 76 West of 6 <sup>th</sup> Principal Meridan Page Township No. 9 South of Range 78 West of 6 <sup>th</sup> Principal Meridan Page Township No. 9 South of Range 78 West of 6 <sup>th</sup> Principal Meridan Page Township No. 9 South of Range 79 West of 6 <sup>th</sup> Principal Meridan Page Township No. 10 South of Range 72 West of 6 <sup>th</sup> Principal Meridan Page Township No. 10 South of Range 73 West of 6 <sup>th</sup> Principal Meridan Page Township No. 10 South of Range 74 West of 6 <sup>th</sup> Principal Meridan Page Township No. 10 South of Range 75 West of 6 <sup>th</sup> Principal Meridan Page Township No. 10 South of Range 75 West of 6 <sup>th</sup> Principal Meridan Page Township No. 10 South of Range 76 West of 6 <sup>th</sup> Principal Meridan Page Township No. 10 South of Range 76 West of 6 <sup>th</sup> Principal Meridan Page Township No. 10 South of Range 76 West of 6 <sup>th</sup> Principal Meridan Page Township No. 10 South of Range 77 West of 6 <sup>th</sup> Principal Meridan Page                                                                                                                                                                                                                                                                                                                                                                                                                                                                                                                                                                                                                                                                                                                                                                                                                                                                                                                                                                                                                                                                                                                                                                                                                                                         | Township No. | 9  | South of Range | <b>73</b> | West of 6 <sup>th</sup> Principal Meridan | Page | 23 |
| Township No. 9 South of Range 76 West of 6 <sup>th</sup> Principal Meridan Page Township No. 9 South of Range 77 West of 6 <sup>th</sup> Principal Meridan Page Township No. 9 South of Range 78 West of 6 <sup>th</sup> Principal Meridan Page Township No. 10 South of Range 79 West of 6 <sup>th</sup> Principal Meridan Page Township No. 10 South of Range 72 West of 6 <sup>th</sup> Principal Meridan Page Township No. 10 South of Range 73 West of 6 <sup>th</sup> Principal Meridan Page Township No. 10 South of Range 74 West of 6 <sup>th</sup> Principal Meridan Page Township No. 10 South of Range 75 West of 6 <sup>th</sup> Principal Meridan Page Township No. 10 South of Range 75 West of 6 <sup>th</sup> Principal Meridan Page Township No. 10 South of Range 76 West of 6 <sup>th</sup> Principal Meridan Page Township No. 10 South of Range 76 West of 6 <sup>th</sup> Principal Meridan Page Township No. 10 South of Range 77 West of 6 <sup>th</sup> Principal Meridan Page                                                                                                                                                                                                                                                                                                                                                                                                                                                                                                                                                                                                                                                                                                                                                                                                                                                                                                                                                                                                                                                                                                                                                                                                                                                                                                                                                                                                                         | Township No. | 9  | South of Range | 74        | West of 6 <sup>th</sup> Principal Meridan | Page | 24 |
| Township No. 9 South of Range 77 West of 6 <sup>th</sup> Principal Meridan Page Township No. 9 South of Range 78 West of 6 <sup>th</sup> Principal Meridan Page Township No. 9 South of Range 79 West of 6 <sup>th</sup> Principal Meridan Page Township No. 10 South of Range 72 West of 6 <sup>th</sup> Principal Meridan Page Township No. 10 South of Range 73 West of 6 <sup>th</sup> Principal Meridan Page Township No. 10 South of Range 74 West of 6 <sup>th</sup> Principal Meridan Page Township No. 10 South of Range 75 West of 6 <sup>th</sup> Principal Meridan Page Township No. 10 South of Range 75 West of 6 <sup>th</sup> Principal Meridan Page Township No. 10 South of Range 76 West of 6 <sup>th</sup> Principal Meridan Page Township No. 10 South of Range 76 West of 6 <sup>th</sup> Principal Meridan Page Township No. 10 South of Range 77 West of 6 <sup>th</sup> Principal Meridan Page                                                                                                                                                                                                                                                                                                                                                                                                                                                                                                                                                                                                                                                                                                                                                                                                                                                                                                                                                                                                                                                                                                                                                                                                                                                                                                                                                                                                                                                                                                          | Township No. | 9  | South of Range | 75        | West of 6 <sup>th</sup> Principal Meridan | Page | 25 |
| Township No. 9 South of Range 78 West of 6 <sup>th</sup> Principal Meridan Page Township No. 9 South of Range 79 West of 6 <sup>th</sup> Principal Meridan Page Township No. 10 South of Range 72 West of 6 <sup>th</sup> Principal Meridan Page Township No. 10 South of Range 73 West of 6 <sup>th</sup> Principal Meridan Page Township No. 10 South of Range 74 West of 6 <sup>th</sup> Principal Meridan Page Township No. 10 South of Range 75 West of 6 <sup>th</sup> Principal Meridan Page Township No. 10 South of Range 75 West of 6 <sup>th</sup> Principal Meridan Page Township No. 10 South of Range 76 West of 6 <sup>th</sup> Principal Meridan Page Township No. 10 South of Range 77 West of 6 <sup>th</sup> Principal Meridan Page                                                                                                                                                                                                                                                                                                                                                                                                                                                                                                                                                                                                                                                                                                                                                                                                                                                                                                                                                                                                                                                                                                                                                                                                                                                                                                                                                                                                                                                                                                                                                                                                                                                                           | Township No. | 9  | South of Range | <b>76</b> | West of 6 <sup>th</sup> Principal Meridan | Page | 26 |
| Township No. 9 South of Range 79 West of 6 <sup>th</sup> Principal Meridan Page Township No. 10 South of Range 72 West of 6 <sup>th</sup> Principal Meridan Page Township No. 10 South of Range 73 West of 6 <sup>th</sup> Principal Meridan Page Township No. 10 South of Range 74 West of 6 <sup>th</sup> Principal Meridan Page Township No. 10 South of Range 75 West of 6 <sup>th</sup> Principal Meridan Page Township No. 10 South of Range 76 West of 6 <sup>th</sup> Principal Meridan Page Township No. 10 South of Range 76 West of 6 <sup>th</sup> Principal Meridan Page Township No. 10 South of Range 77 West of 6 <sup>th</sup> Principal Meridan Page                                                                                                                                                                                                                                                                                                                                                                                                                                                                                                                                                                                                                                                                                                                                                                                                                                                                                                                                                                                                                                                                                                                                                                                                                                                                                                                                                                                                                                                                                                                                                                                                                                                                                                                                                           | Township No. | 9  | South of Range | 77        | West of 6 <sup>th</sup> Principal Meridan | Page | 27 |
| Township No. 10 South of Range 72 West of 6 <sup>th</sup> Principal Meridan Page Township No. 10 South of Range 73 West of 6 <sup>th</sup> Principal Meridan Page Township No. 10 South of Range 74 West of 6 <sup>th</sup> Principal Meridan Page Township No. 10 South of Range 75 West of 6 <sup>th</sup> Principal Meridan Page Township No. 10 South of Range 76 West of 6 <sup>th</sup> Principal Meridan Page Township No. 10 South of Range 77 West of 6 <sup>th</sup> Principal Meridan Page Township No. 10 South of Range 77 West of 6 <sup>th</sup> Principal Meridan Page                                                                                                                                                                                                                                                                                                                                                                                                                                                                                                                                                                                                                                                                                                                                                                                                                                                                                                                                                                                                                                                                                                                                                                                                                                                                                                                                                                                                                                                                                                                                                                                                                                                                                                                                                                                                                                           | Township No. | 9  | South of Range | <b>78</b> | West of 6 <sup>th</sup> Principal Meridan | Page | 28 |
| Township No. 10 South of Range 73 West of 6 <sup>th</sup> Principal Meridan Page Township No. 10 South of Range 74 West of 6 <sup>th</sup> Principal Meridan Page Township No. 10 South of Range 75 West of 6 <sup>th</sup> Principal Meridan Page Township No. 10 South of Range 76 West of 6 <sup>th</sup> Principal Meridan Page Township No. 10 South of Range 77 West of 6 <sup>th</sup> Principal Meridan Page                                                                                                                                                                                                                                                                                                                                                                                                                                                                                                                                                                                                                                                                                                                                                                                                                                                                                                                                                                                                                                                                                                                                                                                                                                                                                                                                                                                                                                                                                                                                                                                                                                                                                                                                                                                                                                                                                                                                                                                                             | Township No. | 9  | South of Range | <b>79</b> | West of 6 <sup>th</sup> Principal Meridan | Page | 19 |
| Township No. 10 South of Range 74 West of 6 <sup>th</sup> Principal Meridan Page Township No. 10 South of Range 75 West of 6 <sup>th</sup> Principal Meridan Page Township No. 10 South of Range 76 West of 6 <sup>th</sup> Principal Meridan Page Township No. 10 South of Range 77 West of 6 <sup>th</sup> Principal Meridan Page                                                                                                                                                                                                                                                                                                                                                                                                                                                                                                                                                                                                                                                                                                                                                                                                                                                                                                                                                                                                                                                                                                                                                                                                                                                                                                                                                                                                                                                                                                                                                                                                                                                                                                                                                                                                                                                                                                                                                                                                                                                                                              | Township No. | 10 | South of Range | 72        | West of 6 <sup>th</sup> Principal Meridan | Page | 30 |
| Township No. 10 South of Range 75 West of 6 <sup>th</sup> Principal Meridan Page Township No. 10 South of Range 76 West of 6 <sup>th</sup> Principal Meridan Page Township No. 10 South of Range 77 West of 6 <sup>th</sup> Principal Meridan Page                                                                                                                                                                                                                                                                                                                                                                                                                                                                                                                                                                                                                                                                                                                                                                                                                                                                                                                                                                                                                                                                                                                                                                                                                                                                                                                                                                                                                                                                                                                                                                                                                                                                                                                                                                                                                                                                                                                                                                                                                                                                                                                                                                               | Township No. | 10 | South of Range | 73        | West of 6 <sup>th</sup> Principal Meridan | Page | 31 |
| Township No. 10 South of Range 76 West of 6 <sup>th</sup> Principal Meridan Page Township No. 10 South of Range 77 West of 6 <sup>th</sup> Principal Meridan Page                                                                                                                                                                                                                                                                                                                                                                                                                                                                                                                                                                                                                                                                                                                                                                                                                                                                                                                                                                                                                                                                                                                                                                                                                                                                                                                                                                                                                                                                                                                                                                                                                                                                                                                                                                                                                                                                                                                                                                                                                                                                                                                                                                                                                                                                | Township No. | 10 | South of Range | 74        | West of 6 <sup>th</sup> Principal Meridan | Page | 32 |
| Township No. 10 South of Range 77 West of 6 <sup>th</sup> Principal Meridan Page                                                                                                                                                                                                                                                                                                                                                                                                                                                                                                                                                                                                                                                                                                                                                                                                                                                                                                                                                                                                                                                                                                                                                                                                                                                                                                                                                                                                                                                                                                                                                                                                                                                                                                                                                                                                                                                                                                                                                                                                                                                                                                                                                                                                                                                                                                                                                 | Township No. | 10 | South of Range | 75        | West of 6 <sup>th</sup> Principal Meridan | Page | 33 |
|                                                                                                                                                                                                                                                                                                                                                                                                                                                                                                                                                                                                                                                                                                                                                                                                                                                                                                                                                                                                                                                                                                                                                                                                                                                                                                                                                                                                                                                                                                                                                                                                                                                                                                                                                                                                                                                                                                                                                                                                                                                                                                                                                                                                                                                                                                                                                                                                                                  | Township No. | 10 | South of Range | 76        |                                           | Page | 34 |
| 41.                                                                                                                                                                                                                                                                                                                                                                                                                                                                                                                                                                                                                                                                                                                                                                                                                                                                                                                                                                                                                                                                                                                                                                                                                                                                                                                                                                                                                                                                                                                                                                                                                                                                                                                                                                                                                                                                                                                                                                                                                                                                                                                                                                                                                                                                                                                                                                                                                              | Township No. | 10 | South of Range | 77        |                                           | Page | 35 |
|                                                                                                                                                                                                                                                                                                                                                                                                                                                                                                                                                                                                                                                                                                                                                                                                                                                                                                                                                                                                                                                                                                                                                                                                                                                                                                                                                                                                                                                                                                                                                                                                                                                                                                                                                                                                                                                                                                                                                                                                                                                                                                                                                                                                                                                                                                                                                                                                                                  | Township No. | 10 | South of Range | 78        | West of 6 <sup>th</sup> Principal Meridan | Page | 36 |
| Township No.   10   South of Range   79   West of 6 <sup>th</sup> Principal Meridan   Page                                                                                                                                                                                                                                                                                                                                                                                                                                                                                                                                                                                                                                                                                                                                                                                                                                                                                                                                                                                                                                                                                                                                                                                                                                                                                                                                                                                                                                                                                                                                                                                                                                                                                                                                                                                                                                                                                                                                                                                                                                                                                                                                                                                                                                                                                                                                       | Township No. | 10 | South of Range | <b>79</b> | West of 6 <sup>th</sup> Principal Meridan | Page | 37 |
| Township No. 11 South of Range 71 West of 6 <sup>th</sup> Principal Meridan Page                                                                                                                                                                                                                                                                                                                                                                                                                                                                                                                                                                                                                                                                                                                                                                                                                                                                                                                                                                                                                                                                                                                                                                                                                                                                                                                                                                                                                                                                                                                                                                                                                                                                                                                                                                                                                                                                                                                                                                                                                                                                                                                                                                                                                                                                                                                                                 | Township No. | 11 | South of Range | 71        | -                                         | Page | 38 |
| Township No.   11   South of Range   72   West of 6 <sup>th</sup> Principal Meridan   Page                                                                                                                                                                                                                                                                                                                                                                                                                                                                                                                                                                                                                                                                                                                                                                                                                                                                                                                                                                                                                                                                                                                                                                                                                                                                                                                                                                                                                                                                                                                                                                                                                                                                                                                                                                                                                                                                                                                                                                                                                                                                                                                                                                                                                                                                                                                                       | Township No. | 11 | South of Range | 72        | West of 6 <sup>th</sup> Principal Meridan | Page | 39 |