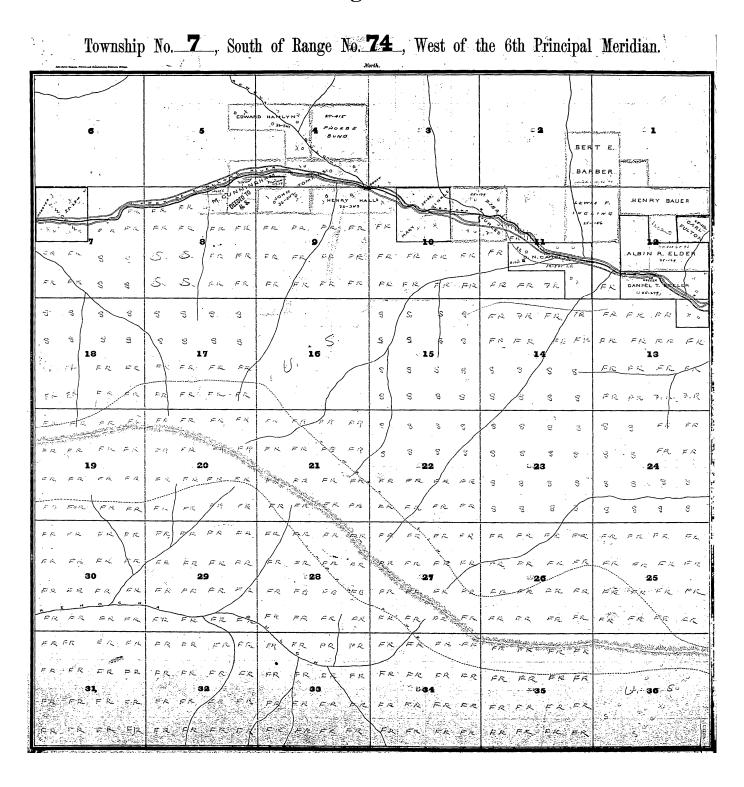

## Index

| Township No. 6 South of Range 72 West of 6th Principal Meridan Page Township No. 6 South of Range 73 West of 6th Principal Meridan Page Township No. 6 South of Range 75 West of 6th Principal Meridan Page Township No. 6 South of Range 75 West of 6th Principal Meridan Page Township No. 7 South of Range 72 West of 6th Principal Meridan Page Township No. 7 South of Range 73 West of 6th Principal Meridan Page Township No. 7 South of Range 74 West of 6th Principal Meridan Page Township No. 7 South of Range 74 West of 6th Principal Meridan Page Township No. 7 South of Range 75 West of 6th Principal Meridan Page Township No. 7 South of Range 75 West of 6th Principal Meridan Page Township No. 7 South of Range 76 West of 6th Principal Meridan Page Township No. 7 South of Range 76 West of 6th Principal Meridan Page Township No. 8 South of Range 77 West of 6th Principal Meridan Page Township No. 8 South of Range 72 West of 6th Principal Meridan Page Township No. 8 South of Range 74 West of 6th Principal Meridan Page Township No. 8 South of Range 75 West of 6th Principal Meridan Page Township No. 8 South of Range 75 West of 6th Principal Meridan Page Township No. 8 South of Range 76 West of 6th Principal Meridan Page Township No. 8 South of Range 76 West of 6th Principal Meridan Page Township No. 8 South of Range 77 West of 6th Principal Meridan Page Township No. 8 South of Range 77 West of 6th Principal Meridan Page Township No. 8 South of Range 78 West of 6th Principal Meridan Page Township No. 9 South of Range 79 West of 6th Principal Meridan Page Township No. 9 South of Range 79 West of 6th Principal Meridan Page Township No. 9 South of Range 79 West of 6th Principal Meridan Page Township No. 9 South of Range 79 West of 6th Principal Meridan Page Township No. 9 South of Range 79 West of 6th Principal Meridan Page Township No. 9 South of Range 79 West of 6th Principal Meridan Page Township No. 9 South of Range 79 West of 6th Principal Meridan Page Township No. 10 South of Range 79 West of 6th Principal Meridan Page Towns                                                                                                                                                                                                                                                                                                   |              |    |                |           |                                           |      |    |
|----------------------------------------------------------------------------------------------------------------------------------------------------------------------------------------------------------------------------------------------------------------------------------------------------------------------------------------------------------------------------------------------------------------------------------------------------------------------------------------------------------------------------------------------------------------------------------------------------------------------------------------------------------------------------------------------------------------------------------------------------------------------------------------------------------------------------------------------------------------------------------------------------------------------------------------------------------------------------------------------------------------------------------------------------------------------------------------------------------------------------------------------------------------------------------------------------------------------------------------------------------------------------------------------------------------------------------------------------------------------------------------------------------------------------------------------------------------------------------------------------------------------------------------------------------------------------------------------------------------------------------------------------------------------------------------------------------------------------------------------------------------------------------------------------------------------------------------------------------------------------------------------------------------------------------------------------------------------------------------------------------------------------------------------------------------------------------------------------------------------------------------------------------------------------------------------------------------------------------------------------------------------------------------------------------------------------------------------------------------------------------------------------------------------------------|--------------|----|----------------|-----------|-------------------------------------------|------|----|
| Township No. 6 South of Range 74 West of 6 <sup>th</sup> Principal Meridan Page Township No. 6 South of Range 75 West of 6 <sup>th</sup> Principal Meridan Page Township No. 7 South of Range 72 West of 6 <sup>th</sup> Principal Meridan Page Township No. 7 South of Range 73 West of 6 <sup>th</sup> Principal Meridan Page Township No. 7 South of Range 74 West of 6 <sup>th</sup> Principal Meridan Page Township No. 7 South of Range 75 West of 6 <sup>th</sup> Principal Meridan Page Township No. 7 South of Range 75 West of 6 <sup>th</sup> Principal Meridan Page Township No. 7 South of Range 76 West of 6 <sup>th</sup> Principal Meridan Page Township No. 7 South of Range 76 West of 6 <sup>th</sup> Principal Meridan Page Township No. 8 South of Range 77 West of 6 <sup>th</sup> Principal Meridan Page Township No. 8 South of Range 72 West of 6 <sup>th</sup> Principal Meridan Page Township No. 8 South of Range 74 West of 6 <sup>th</sup> Principal Meridan Page Township No. 8 South of Range 75 West of 6 <sup>th</sup> Principal Meridan Page Township No. 8 South of Range 76 West of 6 <sup>th</sup> Principal Meridan Page Township No. 8 South of Range 76 West of 6 <sup>th</sup> Principal Meridan Page Township No. 8 South of Range 76 West of 6 <sup>th</sup> Principal Meridan Page Township No. 8 South of Range 77 West of 6 <sup>th</sup> Principal Meridan Page Township No. 8 South of Range 78 West of 6 <sup>th</sup> Principal Meridan Page Township No. 9 South of Range 79 West of 6 <sup>th</sup> Principal Meridan Page Township No. 9 South of Range 72 West of 6 <sup>th</sup> Principal Meridan Page Township No. 9 South of Range 74 West of 6 <sup>th</sup> Principal Meridan Page Township No. 9 South of Range 75 West of 6 <sup>th</sup> Principal Meridan Page Township No. 9 South of Range 76 West of 6 <sup>th</sup> Principal Meridan Page Township No. 9 South of Range 77 West of 6 <sup>th</sup> Principal Meridan Page Township No. 9 South of Range 75 West of 6 <sup>th</sup> Principal Meridan Page Township No. 9 South of Range 76 West of 6 <sup>th</sup> Principal Meridan Page Township No. 10 South of Range 77 West of 6 <sup>th</sup> Principal Meridan Page Township No. 10 South of Range 79 West of 6 <sup>th</sup> Principal Meridan Page Township No. 10 South of Range 77 West of 6 <sup>th</sup> Principal Meridan Page Township No.  | _            |    | South of Range | 72        |                                           | Page | 3  |
| Township No. 6 South of Range 75 West of 6 <sup>th</sup> Principal Meridan Page Township No. 7 South of Range 72 West of 6 <sup>th</sup> Principal Meridan Page Township No. 7 South of Range 73 West of 6 <sup>th</sup> Principal Meridan Page Township No. 7 South of Range 74 West of 6 <sup>th</sup> Principal Meridan Page Township No. 7 South of Range 75 West of 6 <sup>th</sup> Principal Meridan Page Township No. 7 South of Range 75 West of 6 <sup>th</sup> Principal Meridan Page Township No. 7 South of Range 76 West of 6 <sup>th</sup> Principal Meridan Page Township No. 8 South of Range 77 West of 6 <sup>th</sup> Principal Meridan Page Township No. 8 South of Range 72 West of 6 <sup>th</sup> Principal Meridan Page Township No. 8 South of Range 73 West of 6 <sup>th</sup> Principal Meridan Page Township No. 8 South of Range 74 West of 6 <sup>th</sup> Principal Meridan Page Township No. 8 South of Range 75 West of 6 <sup>th</sup> Principal Meridan Page Township No. 8 South of Range 75 West of 6 <sup>th</sup> Principal Meridan Page Township No. 8 South of Range 76 West of 6 <sup>th</sup> Principal Meridan Page Township No. 8 South of Range 77 West of 6 <sup>th</sup> Principal Meridan Page Township No. 8 South of Range 78 West of 6 <sup>th</sup> Principal Meridan Page Township No. 8 South of Range 79 West of 6 <sup>th</sup> Principal Meridan Page Township No. 9 South of Range 79 West of 6 <sup>th</sup> Principal Meridan Page Township No. 9 South of Range 79 West of 6 <sup>th</sup> Principal Meridan Page Township No. 9 South of Range 74 West of 6 <sup>th</sup> Principal Meridan Page Township No. 9 South of Range 75 West of 6 <sup>th</sup> Principal Meridan Page Township No. 9 South of Range 75 West of 6 <sup>th</sup> Principal Meridan Page Township No. 9 South of Range 75 West of 6 <sup>th</sup> Principal Meridan Page Township No. 9 South of Range 75 West of 6 <sup>th</sup> Principal Meridan Page Township No. 9 South of Range 75 West of 6 <sup>th</sup> Principal Meridan Page Township No. 10 South of Range 75 West of 6 <sup>th</sup> Principal Meridan Page Township No. 10 South of Range 74 West of 6 <sup>th</sup> Principal Meridan Page Township No. 10 South of Range 75 West of 6 <sup>th</sup> Principal Meridan Page Township No. 10 South of Range 75 West of 6 <sup>th</sup> Principal Meridan Page Township No. | Township No. | 6  | South of Range | 73        |                                           | Page | 4  |
| Township No. 6 South of Range 76 West of 6th Principal Meridan Page Township No. 7 South of Range 72 West of 6th Principal Meridan Page Township No. 7 South of Range 73 West of 6th Principal Meridan Page Township No. 7 South of Range 74 West of 6th Principal Meridan Page Township No. 7 South of Range 75 West of 6th Principal Meridan Page Township No. 7 South of Range 76 West of 6th Principal Meridan Page Township No. 8 South of Range 77 West of 6th Principal Meridan Page Township No. 8 South of Range 72 West of 6th Principal Meridan Page Township No. 8 South of Range 73 West of 6th Principal Meridan Page Township No. 8 South of Range 74 West of 6th Principal Meridan Page Township No. 8 South of Range 75 West of 6th Principal Meridan Page Township No. 8 South of Range 75 West of 6th Principal Meridan Page Township No. 8 South of Range 75 West of 6th Principal Meridan Page Township No. 8 South of Range 76 West of 6th Principal Meridan Page Township No. 8 South of Range 77 West of 6th Principal Meridan Page Township No. 8 South of Range 78 West of 6th Principal Meridan Page Township No. 9 South of Range 79 West of 6th Principal Meridan Page Township No. 9 South of Range 72 West of 6th Principal Meridan Page Township No. 9 South of Range 74 West of 6th Principal Meridan Page Township No. 9 South of Range 75 West of 6th Principal Meridan Page Township No. 9 South of Range 75 West of 6th Principal Meridan Page Township No. 9 South of Range 76 West of 6th Principal Meridan Page Township No. 9 South of Range 77 West of 6th Principal Meridan Page Township No. 9 South of Range 78 West of 6th Principal Meridan Page Township No. 9 South of Range 77 West of 6th Principal Meridan Page Township No. 10 South of Range 78 West of 6th Principal Meridan Page Township No. 10 South of Range 79 West of 6th Principal Meridan Page Township No. 10 South of Range 74 West of 6th Principal Meridan Page Township No. 10 South of Range 75 West of 6th Principal Meridan Page Township No. 10 South of Range 75 West of 6th Principal Meridan Page T                                                                                                                                                                                                                                                                                                   | Township No. | 6  | South of Range | 74        | West of 6 <sup>th</sup> Principal Meridan | Page | 5  |
| Township No. 7 South of Range 72 West of 6th Principal Meridan Page Township No. 7 South of Range 73 West of 6th Principal Meridan Page Township No. 7 South of Range 74 West of 6th Principal Meridan Page Township No. 7 South of Range 75 West of 6th Principal Meridan Page Township No. 7 South of Range 76 West of 6th Principal Meridan Page Township No. 7 South of Range 77 West of 6th Principal Meridan Page Township No. 8 South of Range 72 West of 6th Principal Meridan Page Township No. 8 South of Range 73 West of 6th Principal Meridan Page Township No. 8 South of Range 74 West of 6th Principal Meridan Page Township No. 8 South of Range 74 West of 6th Principal Meridan Page Township No. 8 South of Range 75 West of 6th Principal Meridan Page Township No. 8 South of Range 75 West of 6th Principal Meridan Page Township No. 8 South of Range 76 West of 6th Principal Meridan Page Township No. 8 South of Range 77 West of 6th Principal Meridan Page Township No. 8 South of Range 78 West of 6th Principal Meridan Page Township No. 9 South of Range 79 West of 6th Principal Meridan Page Township No. 9 South of Range 79 West of 6th Principal Meridan Page Township No. 9 South of Range 72 West of 6th Principal Meridan Page Township No. 9 South of Range 73 West of 6th Principal Meridan Page Township No. 9 South of Range 74 West of 6th Principal Meridan Page Township No. 9 South of Range 75 West of 6th Principal Meridan Page Township No. 9 South of Range 75 West of 6th Principal Meridan Page Township No. 9 South of Range 76 West of 6th Principal Meridan Page Township No. 9 South of Range 77 West of 6th Principal Meridan Page Township No. 9 South of Range 78 West of 6th Principal Meridan Page Township No. 10 South of Range 79 West of 6th Principal Meridan Page Township No. 10 South of Range 75 West of 6th Principal Meridan Page Township No. 10 South of Range 75 West of 6th Principal Meridan Page Township No. 10 South of Range 75 West of 6th Principal Meridan Page Township No. 10 South of Range 75 West of 6th Principal Meridan Page T                                                                                                                                                                                                                                                                                                   | Township No. | 6  | South of Range | 75        | West of 6 <sup>th</sup> Principal Meridan | Page | 6  |
| Township No. 7 South of Range 73 West of 6th Principal Meridan Page Township No. 7 South of Range 74 West of 6th Principal Meridan Page Township No. 7 South of Range 75 West of 6th Principal Meridan Page Township No. 7 South of Range 76 West of 6th Principal Meridan Page Township No. 8 South of Range 77 West of 6th Principal Meridan Page Township No. 8 South of Range 72 West of 6th Principal Meridan Page Township No. 8 South of Range 74 West of 6th Principal Meridan Page Township No. 8 South of Range 75 West of 6th Principal Meridan Page Township No. 8 South of Range 75 West of 6th Principal Meridan Page Township No. 8 South of Range 75 West of 6th Principal Meridan Page Township No. 8 South of Range 76 West of 6th Principal Meridan Page Township No. 8 South of Range 77 West of 6th Principal Meridan Page Township No. 8 South of Range 77 West of 6th Principal Meridan Page Township No. 8 South of Range 78 West of 6th Principal Meridan Page Township No. 9 South of Range 79 West of 6th Principal Meridan Page Township No. 9 South of Range 72 West of 6th Principal Meridan Page Township No. 9 South of Range 74 West of 6th Principal Meridan Page Township No. 9 South of Range 74 West of 6th Principal Meridan Page Township No. 9 South of Range 75 West of 6th Principal Meridan Page Township No. 9 South of Range 75 West of 6th Principal Meridan Page Township No. 9 South of Range 76 West of 6th Principal Meridan Page Township No. 9 South of Range 77 West of 6th Principal Meridan Page Township No. 9 South of Range 77 West of 6th Principal Meridan Page Township No. 10 South of Range 77 West of 6th Principal Meridan Page Township No. 10 South of Range 77 West of 6th Principal Meridan Page Township No. 10 South of Range 77 West of 6th Principal Meridan Page Township No. 10 South of Range 77 West of 6th Principal Meridan Page Township No. 10 South of Range 77 West of 6th Principal Meridan Page Township No. 10 South of Range 77 West of 6th Principal Meridan Page Township No. 10 South of Range 77 West of 6th Principal Meridan Page                                                                                                                                                                                                                                                                                                   | Township No. | 6  | South of Range | <b>76</b> |                                           | Page | 7  |
| Township No. 7 South of Range 74 West of 6 <sup>th</sup> Principal Meridan Page Township No. 7 South of Range 75 West of 6 <sup>th</sup> Principal Meridan Page Township No. 7 South of Range 76 West of 6 <sup>th</sup> Principal Meridan Page Township No. 8 South of Range 77 West of 6 <sup>th</sup> Principal Meridan Page Township No. 8 South of Range 72 West of 6 <sup>th</sup> Principal Meridan Page Township No. 8 South of Range 74 West of 6 <sup>th</sup> Principal Meridan Page Township No. 8 South of Range 75 West of 6 <sup>th</sup> Principal Meridan Page Township No. 8 South of Range 75 West of 6 <sup>th</sup> Principal Meridan Page Township No. 8 South of Range 76 West of 6 <sup>th</sup> Principal Meridan Page Township No. 8 South of Range 77 West of 6 <sup>th</sup> Principal Meridan Page Township No. 8 South of Range 77 West of 6 <sup>th</sup> Principal Meridan Page Township No. 8 South of Range 78 West of 6 <sup>th</sup> Principal Meridan Page Township No. 9 South of Range 79 West of 6 <sup>th</sup> Principal Meridan Page Township No. 9 South of Range 72 West of 6 <sup>th</sup> Principal Meridan Page Township No. 9 South of Range 73 West of 6 <sup>th</sup> Principal Meridan Page Township No. 9 South of Range 74 West of 6 <sup>th</sup> Principal Meridan Page Township No. 9 South of Range 75 West of 6 <sup>th</sup> Principal Meridan Page Township No. 9 South of Range 76 West of 6 <sup>th</sup> Principal Meridan Page Township No. 9 South of Range 76 West of 6 <sup>th</sup> Principal Meridan Page Township No. 9 South of Range 77 West of 6 <sup>th</sup> Principal Meridan Page Township No. 9 South of Range 78 West of 6 <sup>th</sup> Principal Meridan Page Township No. 10 South of Range 79 West of 6 <sup>th</sup> Principal Meridan Page Township No. 10 South of Range 74 West of 6 <sup>th</sup> Principal Meridan Page Township No. 10 South of Range 75 West of 6 <sup>th</sup> Principal Meridan Page Township No. 10 South of Range 75 West of 6 <sup>th</sup> Principal Meridan Page Township No. 10 South of Range 75 West of 6 <sup>th</sup> Principal Meridan Page Township No. 10 South of Range 75 West of 6 <sup>th</sup> Principal Meridan Page Township No. 10 South of Range 75 West of 6 <sup>th</sup> Principal Meridan Page Township No. 10 South of Range 75 West of 6 <sup>th</sup> Principal Meridan Page Township | Township No. | 7  | South of Range | 72        | West of 6 <sup>th</sup> Principal Meridan | Page | 8  |
| Township No. 7 South of Range 76 West of 6th Principal Meridan Page Township No. 7 South of Range 76 West of 6th Principal Meridan Page Township No. 8 South of Range 72 West of 6th Principal Meridan Page Township No. 8 South of Range 73 West of 6th Principal Meridan Page Township No. 8 South of Range 74 West of 6th Principal Meridan Page Township No. 8 South of Range 75 West of 6th Principal Meridan Page Township No. 8 South of Range 75 West of 6th Principal Meridan Page Township No. 8 South of Range 76 West of 6th Principal Meridan Page Township No. 8 South of Range 77 West of 6th Principal Meridan Page Township No. 8 South of Range 77 West of 6th Principal Meridan Page Township No. 8 South of Range 78 West of 6th Principal Meridan Page Township No. 9 South of Range 79 West of 6th Principal Meridan Page Township No. 9 South of Range 72 West of 6th Principal Meridan Page Township No. 9 South of Range 72 West of 6th Principal Meridan Page Township No. 9 South of Range 73 West of 6th Principal Meridan Page Township No. 9 South of Range 74 West of 6th Principal Meridan Page Township No. 9 South of Range 75 West of 6th Principal Meridan Page Township No. 9 South of Range 75 West of 6th Principal Meridan Page Township No. 9 South of Range 75 West of 6th Principal Meridan Page Township No. 9 South of Range 76 West of 6th Principal Meridan Page Township No. 9 South of Range 77 West of 6th Principal Meridan Page Township No. 10 South of Range 78 West of 6th Principal Meridan Page Township No. 10 South of Range 72 West of 6th Principal Meridan Page Township No. 10 South of Range 74 West of 6th Principal Meridan Page Township No. 10 South of Range 75 West of 6th Principal Meridan Page Township No. 10 South of Range 75 West of 6th Principal Meridan Page Township No. 10 South of Range 75 West of 6th Principal Meridan Page Township No. 10 South of Range 75 West of 6th Principal Meridan Page Township No. 10 South of Range 75 West of 6th Principal Meridan Page Township No. 10 South of Range 75 West of 6th Principal Meridan Pa                                                                                                                                                                                                                                                                                                   | Township No. | 7  | South of Range | 73        | West of 6 <sup>th</sup> Principal Meridan | Page | 9  |
| Township No. 7 South of Range 76 West of 6 <sup>th</sup> Principal Meridan Page Township No. 8 South of Range 72 West of 6 <sup>th</sup> Principal Meridan Page Township No. 8 South of Range 73 West of 6 <sup>th</sup> Principal Meridan Page Township No. 8 South of Range 74 West of 6 <sup>th</sup> Principal Meridan Page Township No. 8 South of Range 75 West of 6 <sup>th</sup> Principal Meridan Page Township No. 8 South of Range 75 West of 6 <sup>th</sup> Principal Meridan Page Township No. 8 South of Range 76 West of 6 <sup>th</sup> Principal Meridan Page Township No. 8 South of Range 77 West of 6 <sup>th</sup> Principal Meridan Page Township No. 8 South of Range 77 West of 6 <sup>th</sup> Principal Meridan Page Township No. 8 South of Range 78 West of 6 <sup>th</sup> Principal Meridan Page Township No. 9 South of Range 79 West of 6 <sup>th</sup> Principal Meridan Page Township No. 9 South of Range 72 West of 6 <sup>th</sup> Principal Meridan Page Township No. 9 South of Range 73 West of 6 <sup>th</sup> Principal Meridan Page Township No. 9 South of Range 74 West of 6 <sup>th</sup> Principal Meridan Page Township No. 9 South of Range 75 West of 6 <sup>th</sup> Principal Meridan Page Township No. 9 South of Range 75 West of 6 <sup>th</sup> Principal Meridan Page Township No. 9 South of Range 76 West of 6 <sup>th</sup> Principal Meridan Page Township No. 9 South of Range 76 West of 6 <sup>th</sup> Principal Meridan Page Township No. 10 South of Range 79 West of 6 <sup>th</sup> Principal Meridan Page Township No. 10 South of Range 72 West of 6 <sup>th</sup> Principal Meridan Page Township No. 10 South of Range 73 West of 6 <sup>th</sup> Principal Meridan Page Township No. 10 South of Range 74 West of 6 <sup>th</sup> Principal Meridan Page Township No. 10 South of Range 75 West of 6 <sup>th</sup> Principal Meridan Page Township No. 10 South of Range 77 West of 6 <sup>th</sup> Principal Meridan Page Township No. 10 South of Range 77 West of 6 <sup>th</sup> Principal Meridan Page Township No. 10 South of Range 75 West of 6 <sup>th</sup> Principal Meridan Page Township No. 10 South of Range 75 West of 6 <sup>th</sup> Principal Meridan Page Township No. 10 South of Range 75 West of 6 <sup>th</sup> Principal Meridan Page Township No. 10 South of Range 75 West of 6 <sup>th</sup> Principal Meridan Page Towns | Township No. | 7  | South of Range | 74        | West of 6 <sup>th</sup> Principal Meridan | Page | 10 |
| Township No. 7 South of Range 77 West of 6 <sup>th</sup> Principal Meridan Page Township No. 8 South of Range 72 West of 6 <sup>th</sup> Principal Meridan Page Township No. 8 South of Range 74 West of 6 <sup>th</sup> Principal Meridan Page Township No. 8 South of Range 75 West of 6 <sup>th</sup> Principal Meridan Page Township No. 8 South of Range 76 West of 6 <sup>th</sup> Principal Meridan Page Township No. 8 South of Range 76 West of 6 <sup>th</sup> Principal Meridan Page Township No. 8 South of Range 77 West of 6 <sup>th</sup> Principal Meridan Page Township No. 8 South of Range 78 West of 6 <sup>th</sup> Principal Meridan Page Township No. 9 South of Range 79 West of 6 <sup>th</sup> Principal Meridan Page Township No. 9 South of Range 72 West of 6 <sup>th</sup> Principal Meridan Page Township No. 9 South of Range 73 West of 6 <sup>th</sup> Principal Meridan Page Township No. 9 South of Range 74 West of 6 <sup>th</sup> Principal Meridan Page Township No. 9 South of Range 74 West of 6 <sup>th</sup> Principal Meridan Page Township No. 9 South of Range 75 West of 6 <sup>th</sup> Principal Meridan Page Township No. 9 South of Range 75 West of 6 <sup>th</sup> Principal Meridan Page Township No. 9 South of Range 76 West of 6 <sup>th</sup> Principal Meridan Page Township No. 9 South of Range 77 West of 6 <sup>th</sup> Principal Meridan Page Township No. 9 South of Range 78 West of 6 <sup>th</sup> Principal Meridan Page Township No. 10 South of Range 78 West of 6 <sup>th</sup> Principal Meridan Page Township No. 10 South of Range 79 West of 6 <sup>th</sup> Principal Meridan Page Township No. 10 South of Range 74 West of 6 <sup>th</sup> Principal Meridan Page Township No. 10 South of Range 75 West of 6 <sup>th</sup> Principal Meridan Page Township No. 10 South of Range 74 West of 6 <sup>th</sup> Principal Meridan Page Township No. 10 South of Range 75 West of 6 <sup>th</sup> Principal Meridan Page Township No. 10 South of Range 75 West of 6 <sup>th</sup> Principal Meridan Page Township No. 10 South of Range 75 West of 6 <sup>th</sup> Principal Meridan Page Township No. 10 South of Range 77 West of 6 <sup>th</sup> Principal Meridan Page Township No. 10 South of Range 77 West of 6 <sup>th</sup> Principal Meridan Page Township No. 10 South of Range 75 West of 6 <sup>th</sup> Principal Meridan Page       | Township No. | 7  | South of Range | 75        |                                           | Page | 11 |
| Township No. 8 South of Range 72 West of 6 <sup>th</sup> Principal Meridan Page Township No. 8 South of Range 74 West of 6 <sup>th</sup> Principal Meridan Page Township No. 8 South of Range 75 West of 6 <sup>th</sup> Principal Meridan Page Township No. 8 South of Range 76 West of 6 <sup>th</sup> Principal Meridan Page Township No. 8 South of Range 76 West of 6 <sup>th</sup> Principal Meridan Page Township No. 8 South of Range 77 West of 6 <sup>th</sup> Principal Meridan Page Township No. 8 South of Range 78 West of 6 <sup>th</sup> Principal Meridan Page Township No. 8 South of Range 79 West of 6 <sup>th</sup> Principal Meridan Page Township No. 9 South of Range 72 West of 6 <sup>th</sup> Principal Meridan Page Township No. 9 South of Range 72 West of 6 <sup>th</sup> Principal Meridan Page Township No. 9 South of Range 74 West of 6 <sup>th</sup> Principal Meridan Page Township No. 9 South of Range 75 West of 6 <sup>th</sup> Principal Meridan Page Township No. 9 South of Range 75 West of 6 <sup>th</sup> Principal Meridan Page Township No. 9 South of Range 76 West of 6 <sup>th</sup> Principal Meridan Page Township No. 9 South of Range 77 West of 6 <sup>th</sup> Principal Meridan Page Township No. 9 South of Range 77 West of 6 <sup>th</sup> Principal Meridan Page Township No. 9 South of Range 78 West of 6 <sup>th</sup> Principal Meridan Page Township No. 10 South of Range 79 West of 6 <sup>th</sup> Principal Meridan Page Township No. 10 South of Range 72 West of 6 <sup>th</sup> Principal Meridan Page Township No. 10 South of Range 74 West of 6 <sup>th</sup> Principal Meridan Page Township No. 10 South of Range 75 West of 6 <sup>th</sup> Principal Meridan Page Township No. 10 South of Range 74 West of 6 <sup>th</sup> Principal Meridan Page Township No. 10 South of Range 75 West of 6 <sup>th</sup> Principal Meridan Page Township No. 10 South of Range 74 West of 6 <sup>th</sup> Principal Meridan Page Township No. 10 South of Range 75 West of 6 <sup>th</sup> Principal Meridan Page Township No. 10 South of Range 75 West of 6 <sup>th</sup> Principal Meridan Page Township No. 10 South of Range 75 West of 6 <sup>th</sup> Principal Meridan Page Township No. 10 South of Range 76 West of 6 <sup>th</sup> Principal Meridan Page                                                                                       | Township No. | 7  | South of Range | <b>76</b> | West of 6 <sup>th</sup> Principal Meridan | Page | 12 |
| Township No. 8 South of Range 73 West of 6 <sup>th</sup> Principal Meridan Page Township No. 8 South of Range 75 West of 6 <sup>th</sup> Principal Meridan Page Township No. 8 South of Range 76 West of 6 <sup>th</sup> Principal Meridan Page Township No. 8 South of Range 77 West of 6 <sup>th</sup> Principal Meridan Page Township No. 8 South of Range 77 West of 6 <sup>th</sup> Principal Meridan Page Township No. 8 South of Range 78 West of 6 <sup>th</sup> Principal Meridan Page Township No. 8 South of Range 79 West of 6 <sup>th</sup> Principal Meridan Page Township No. 9 South of Range 72 West of 6 <sup>th</sup> Principal Meridan Page Township No. 9 South of Range 73 West of 6 <sup>th</sup> Principal Meridan Page Township No. 9 South of Range 74 West of 6 <sup>th</sup> Principal Meridan Page Township No. 9 South of Range 75 West of 6 <sup>th</sup> Principal Meridan Page Township No. 9 South of Range 75 West of 6 <sup>th</sup> Principal Meridan Page Township No. 9 South of Range 76 West of 6 <sup>th</sup> Principal Meridan Page Township No. 9 South of Range 77 West of 6 <sup>th</sup> Principal Meridan Page Township No. 9 South of Range 78 West of 6 <sup>th</sup> Principal Meridan Page Township No. 9 South of Range 78 West of 6 <sup>th</sup> Principal Meridan Page Township No. 10 South of Range 79 West of 6 <sup>th</sup> Principal Meridan Page Township No. 10 South of Range 72 West of 6 <sup>th</sup> Principal Meridan Page Township No. 10 South of Range 74 West of 6 <sup>th</sup> Principal Meridan Page Township No. 10 South of Range 75 West of 6 <sup>th</sup> Principal Meridan Page Township No. 10 South of Range 74 West of 6 <sup>th</sup> Principal Meridan Page Township No. 10 South of Range 75 West of 6 <sup>th</sup> Principal Meridan Page Township No. 10 South of Range 75 West of 6 <sup>th</sup> Principal Meridan Page Township No. 10 South of Range 75 West of 6 <sup>th</sup> Principal Meridan Page Township No. 10 South of Range 76 West of 6 <sup>th</sup> Principal Meridan Page Township No. 10 South of Range 76 West of 6 <sup>th</sup> Principal Meridan Page Township No. 10 South of Range 76 West of 6 <sup>th</sup> Principal Meridan Page Township No. 10 South of Range 76 West of 6 <sup>th</sup> Principal Meridan Page                                                                                      | Township No. | 7  | South of Range | 77        | West of 6 <sup>th</sup> Principal Meridan | Page | 13 |
| Township No. 8 South of Range 75 West of 6th Principal Meridan Page Township No. 8 South of Range 76 West of 6th Principal Meridan Page Township No. 8 South of Range 77 West of 6th Principal Meridan Page Township No. 8 South of Range 78 West of 6th Principal Meridan Page Township No. 8 South of Range 78 West of 6th Principal Meridan Page Township No. 8 South of Range 79 West of 6th Principal Meridan Page Township No. 9 South of Range 72 West of 6th Principal Meridan Page Township No. 9 South of Range 73 West of 6th Principal Meridan Page Township No. 9 South of Range 74 West of 6th Principal Meridan Page Township No. 9 South of Range 75 West of 6th Principal Meridan Page Township No. 9 South of Range 75 West of 6th Principal Meridan Page Township No. 9 South of Range 76 West of 6th Principal Meridan Page Township No. 9 South of Range 76 West of 6th Principal Meridan Page Township No. 9 South of Range 77 West of 6th Principal Meridan Page Township No. 9 South of Range 78 West of 6th Principal Meridan Page Township No. 10 South of Range 79 West of 6th Principal Meridan Page Township No. 10 South of Range 72 West of 6th Principal Meridan Page Township No. 10 South of Range 73 West of 6th Principal Meridan Page Township No. 10 South of Range 74 West of 6th Principal Meridan Page Township No. 10 South of Range 75 West of 6th Principal Meridan Page Township No. 10 South of Range 75 West of 6th Principal Meridan Page Township No. 10 South of Range 75 West of 6th Principal Meridan Page Township No. 10 South of Range 75 West of 6th Principal Meridan Page Township No. 10 South of Range 75 West of 6th Principal Meridan Page Township No. 10 South of Range 75 West of 6th Principal Meridan Page Township No. 10 South of Range 76 West of 6th Principal Meridan Page Township No. 10 South of Range 76 West of 6th Principal Meridan Page Township No. 10 South of Range 76 West of 6th Principal Meridan Page                                                                                                                                                                                                                                                                                                                                                                                                                                     | Township No. | 8  | South of Range | 72        | West of 6 <sup>th</sup> Principal Meridan | Page | 14 |
| Township No. 8 South of Range 76 West of 6 <sup>th</sup> Principal Meridan Page Township No. 8 South of Range 77 West of 6 <sup>th</sup> Principal Meridan Page Township No. 8 South of Range 78 West of 6 <sup>th</sup> Principal Meridan Page Township No. 8 South of Range 78 West of 6 <sup>th</sup> Principal Meridan Page Township No. 9 South of Range 79 West of 6 <sup>th</sup> Principal Meridan Page Township No. 9 South of Range 72 West of 6 <sup>th</sup> Principal Meridan Page Township No. 9 South of Range 73 West of 6 <sup>th</sup> Principal Meridan Page Township No. 9 South of Range 74 West of 6 <sup>th</sup> Principal Meridan Page Township No. 9 South of Range 75 West of 6 <sup>th</sup> Principal Meridan Page Township No. 9 South of Range 76 West of 6 <sup>th</sup> Principal Meridan Page Township No. 9 South of Range 76 West of 6 <sup>th</sup> Principal Meridan Page Township No. 9 South of Range 77 West of 6 <sup>th</sup> Principal Meridan Page Township No. 9 South of Range 78 West of 6 <sup>th</sup> Principal Meridan Page Township No. 10 South of Range 79 West of 6 <sup>th</sup> Principal Meridan Page Township No. 10 South of Range 72 West of 6 <sup>th</sup> Principal Meridan Page Township No. 10 South of Range 73 West of 6 <sup>th</sup> Principal Meridan Page Township No. 10 South of Range 74 West of 6 <sup>th</sup> Principal Meridan Page Township No. 10 South of Range 75 West of 6 <sup>th</sup> Principal Meridan Page Township No. 10 South of Range 74 West of 6 <sup>th</sup> Principal Meridan Page Township No. 10 South of Range 75 West of 6 <sup>th</sup> Principal Meridan Page Township No. 10 South of Range 75 West of 6 <sup>th</sup> Principal Meridan Page Township No. 10 South of Range 76 West of 6 <sup>th</sup> Principal Meridan Page Township No. 10 South of Range 76 West of 6 <sup>th</sup> Principal Meridan Page Township No. 10 South of Range 76 West of 6 <sup>th</sup> Principal Meridan Page Township No. 10 South of Range 76 West of 6 <sup>th</sup> Principal Meridan Page Township No. 10 South of Range 77 West of 6 <sup>th</sup> Principal Meridan Page                                                                                                                                                                                                                                                     | Township No. | 8  | South of Range | <b>73</b> | West of 6 <sup>th</sup> Principal Meridan | Page | 15 |
| Township No. 8 South of Range 76 West of 6 <sup>th</sup> Principal Meridan Page Township No. 8 South of Range 78 West of 6 <sup>th</sup> Principal Meridan Page Township No. 8 South of Range 78 West of 6 <sup>th</sup> Principal Meridan Page Township No. 9 South of Range 79 West of 6 <sup>th</sup> Principal Meridan Page Township No. 9 South of Range 72 West of 6 <sup>th</sup> Principal Meridan Page Township No. 9 South of Range 73 West of 6 <sup>th</sup> Principal Meridan Page Township No. 9 South of Range 74 West of 6 <sup>th</sup> Principal Meridan Page Township No. 9 South of Range 75 West of 6 <sup>th</sup> Principal Meridan Page Township No. 9 South of Range 76 West of 6 <sup>th</sup> Principal Meridan Page Township No. 9 South of Range 76 West of 6 <sup>th</sup> Principal Meridan Page Township No. 9 South of Range 77 West of 6 <sup>th</sup> Principal Meridan Page Township No. 9 South of Range 78 West of 6 <sup>th</sup> Principal Meridan Page Township No. 10 South of Range 72 West of 6 <sup>th</sup> Principal Meridan Page Township No. 10 South of Range 72 West of 6 <sup>th</sup> Principal Meridan Page Township No. 10 South of Range 73 West of 6 <sup>th</sup> Principal Meridan Page Township No. 10 South of Range 74 West of 6 <sup>th</sup> Principal Meridan Page Township No. 10 South of Range 74 West of 6 <sup>th</sup> Principal Meridan Page Township No. 10 South of Range 74 West of 6 <sup>th</sup> Principal Meridan Page Township No. 10 South of Range 75 West of 6 <sup>th</sup> Principal Meridan Page Township No. 10 South of Range 75 West of 6 <sup>th</sup> Principal Meridan Page Township No. 10 South of Range 75 West of 6 <sup>th</sup> Principal Meridan Page Township No. 10 South of Range 76 West of 6 <sup>th</sup> Principal Meridan Page Township No. 10 South of Range 76 West of 6 <sup>th</sup> Principal Meridan Page Township No. 10 South of Range 77 West of 6 <sup>th</sup> Principal Meridan Page Township No. 10 South of Range 76 West of 6 <sup>th</sup> Principal Meridan Page Township No. 10 South of Range 76 West of 6 <sup>th</sup> Principal Meridan Page                                                                                                                                                                                                                                                    | Township No. | 8  | South of Range | 74        | West of 6 <sup>th</sup> Principal Meridan | Page | 16 |
| Township No. 8 South of Range 77 West of 6 <sup>th</sup> Principal Meridan Page Township No. 8 South of Range 78 West of 6 <sup>th</sup> Principal Meridan Page Township No. 8 South of Range 79 West of 6 <sup>th</sup> Principal Meridan Page Township No. 9 South of Range 72 West of 6 <sup>th</sup> Principal Meridan Page Township No. 9 South of Range 73 West of 6 <sup>th</sup> Principal Meridan Page Township No. 9 South of Range 74 West of 6 <sup>th</sup> Principal Meridan Page Township No. 9 South of Range 75 West of 6 <sup>th</sup> Principal Meridan Page Township No. 9 South of Range 76 West of 6 <sup>th</sup> Principal Meridan Page Township No. 9 South of Range 76 West of 6 <sup>th</sup> Principal Meridan Page Township No. 9 South of Range 77 West of 6 <sup>th</sup> Principal Meridan Page Township No. 9 South of Range 78 West of 6 <sup>th</sup> Principal Meridan Page Township No. 10 South of Range 72 West of 6 <sup>th</sup> Principal Meridan Page Township No. 10 South of Range 72 West of 6 <sup>th</sup> Principal Meridan Page Township No. 10 South of Range 74 West of 6 <sup>th</sup> Principal Meridan Page Township No. 10 South of Range 74 West of 6 <sup>th</sup> Principal Meridan Page Township No. 10 South of Range 75 West of 6 <sup>th</sup> Principal Meridan Page Township No. 10 South of Range 75 West of 6 <sup>th</sup> Principal Meridan Page Township No. 10 South of Range 75 West of 6 <sup>th</sup> Principal Meridan Page Township No. 10 South of Range 75 West of 6 <sup>th</sup> Principal Meridan Page Township No. 10 South of Range 76 West of 6 <sup>th</sup> Principal Meridan Page Township No. 10 South of Range 76 West of 6 <sup>th</sup> Principal Meridan Page Township No. 10 South of Range 76 West of 6 <sup>th</sup> Principal Meridan Page Township No. 10 South of Range 76 West of 6 <sup>th</sup> Principal Meridan Page Township No. 10 South of Range 77 West of 6 <sup>th</sup> Principal Meridan Page                                                                                                                                                                                                                                                                                                                                                                                                                     | Township No. | 8  | South of Range | 75        | West of 6 <sup>th</sup> Principal Meridan | Page | 17 |
| Township No. 8 South of Range 78 West of 6 <sup>th</sup> Principal Meridan Page Township No. 9 South of Range 72 West of 6 <sup>th</sup> Principal Meridan Page Township No. 9 South of Range 73 West of 6 <sup>th</sup> Principal Meridan Page Township No. 9 South of Range 74 West of 6 <sup>th</sup> Principal Meridan Page Township No. 9 South of Range 75 West of 6 <sup>th</sup> Principal Meridan Page Township No. 9 South of Range 75 West of 6 <sup>th</sup> Principal Meridan Page Township No. 9 South of Range 76 West of 6 <sup>th</sup> Principal Meridan Page Township No. 9 South of Range 77 West of 6 <sup>th</sup> Principal Meridan Page Township No. 9 South of Range 78 West of 6 <sup>th</sup> Principal Meridan Page Township No. 9 South of Range 78 West of 6 <sup>th</sup> Principal Meridan Page Township No. 10 South of Range 72 West of 6 <sup>th</sup> Principal Meridan Page Township No. 10 South of Range 73 West of 6 <sup>th</sup> Principal Meridan Page Township No. 10 South of Range 74 West of 6 <sup>th</sup> Principal Meridan Page Township No. 10 South of Range 74 West of 6 <sup>th</sup> Principal Meridan Page Township No. 10 South of Range 74 West of 6 <sup>th</sup> Principal Meridan Page Township No. 10 South of Range 75 West of 6 <sup>th</sup> Principal Meridan Page Township No. 10 South of Range 75 West of 6 <sup>th</sup> Principal Meridan Page Township No. 10 South of Range 75 West of 6 <sup>th</sup> Principal Meridan Page Township No. 10 South of Range 75 West of 6 <sup>th</sup> Principal Meridan Page Township No. 10 South of Range 75 West of 6 <sup>th</sup> Principal Meridan Page Township No. 10 South of Range 75 West of 6 <sup>th</sup> Principal Meridan Page Township No. 10 South of Range 76 West of 6 <sup>th</sup> Principal Meridan Page                                                                                                                                                                                                                                                                                                                                                                                                                                                                                                                                                                                      | Township No. | 8  | South of Range | <b>76</b> | West of 6 <sup>th</sup> Principal Meridan | Page | 18 |
| Township No. 8 South of Range 79 West of 6 <sup>th</sup> Principal Meridan Page Township No. 9 South of Range 72 West of 6 <sup>th</sup> Principal Meridan Page Township No. 9 South of Range 73 West of 6 <sup>th</sup> Principal Meridan Page Township No. 9 South of Range 74 West of 6 <sup>th</sup> Principal Meridan Page Township No. 9 South of Range 75 West of 6 <sup>th</sup> Principal Meridan Page Township No. 9 South of Range 76 West of 6 <sup>th</sup> Principal Meridan Page Township No. 9 South of Range 77 West of 6 <sup>th</sup> Principal Meridan Page Township No. 9 South of Range 78 West of 6 <sup>th</sup> Principal Meridan Page Township No. 9 South of Range 78 West of 6 <sup>th</sup> Principal Meridan Page Township No. 10 South of Range 72 West of 6 <sup>th</sup> Principal Meridan Page Township No. 10 South of Range 73 West of 6 <sup>th</sup> Principal Meridan Page Township No. 10 South of Range 74 West of 6 <sup>th</sup> Principal Meridan Page Township No. 10 South of Range 74 West of 6 <sup>th</sup> Principal Meridan Page Township No. 10 South of Range 75 West of 6 <sup>th</sup> Principal Meridan Page Township No. 10 South of Range 75 West of 6 <sup>th</sup> Principal Meridan Page Township No. 10 South of Range 75 West of 6 <sup>th</sup> Principal Meridan Page Township No. 10 South of Range 76 West of 6 <sup>th</sup> Principal Meridan Page Township No. 10 South of Range 76 West of 6 <sup>th</sup> Principal Meridan Page Township No. 10 South of Range 76 West of 6 <sup>th</sup> Principal Meridan Page Township No. 10 South of Range 76 West of 6 <sup>th</sup> Principal Meridan Page                                                                                                                                                                                                                                                                                                                                                                                                                                                                                                                                                                                                                                                                                                                                                       | Township No. | 8  | South of Range | 77        | West of 6 <sup>th</sup> Principal Meridan | Page | 18 |
| Township No. 9 South of Range 72 West of 6 <sup>th</sup> Principal Meridan Page Township No. 9 South of Range 73 West of 6 <sup>th</sup> Principal Meridan Page Township No. 9 South of Range 74 West of 6 <sup>th</sup> Principal Meridan Page Township No. 9 South of Range 75 West of 6 <sup>th</sup> Principal Meridan Page Township No. 9 South of Range 76 West of 6 <sup>th</sup> Principal Meridan Page Township No. 9 South of Range 77 West of 6 <sup>th</sup> Principal Meridan Page Township No. 9 South of Range 78 West of 6 <sup>th</sup> Principal Meridan Page Township No. 9 South of Range 78 West of 6 <sup>th</sup> Principal Meridan Page Township No. 10 South of Range 79 West of 6 <sup>th</sup> Principal Meridan Page Township No. 10 South of Range 72 West of 6 <sup>th</sup> Principal Meridan Page Township No. 10 South of Range 73 West of 6 <sup>th</sup> Principal Meridan Page Township No. 10 South of Range 74 West of 6 <sup>th</sup> Principal Meridan Page Township No. 10 South of Range 75 West of 6 <sup>th</sup> Principal Meridan Page Township No. 10 South of Range 75 West of 6 <sup>th</sup> Principal Meridan Page Township No. 10 South of Range 75 West of 6 <sup>th</sup> Principal Meridan Page Township No. 10 South of Range 76 West of 6 <sup>th</sup> Principal Meridan Page Township No. 10 South of Range 76 West of 6 <sup>th</sup> Principal Meridan Page Township No. 10 South of Range 76 West of 6 <sup>th</sup> Principal Meridan Page Township No. 10 South of Range 76 West of 6 <sup>th</sup> Principal Meridan Page                                                                                                                                                                                                                                                                                                                                                                                                                                                                                                                                                                                                                                                                                                                                                                                                                                       | Township No. | 8  | South of Range | <b>78</b> | West of 6 <sup>th</sup> Principal Meridan | Page | 20 |
| Township No. 9 South of Range 73 West of 6 <sup>th</sup> Principal Meridan Page Township No. 9 South of Range 74 West of 6 <sup>th</sup> Principal Meridan Page Township No. 9 South of Range 75 West of 6 <sup>th</sup> Principal Meridan Page Township No. 9 South of Range 76 West of 6 <sup>th</sup> Principal Meridan Page Township No. 9 South of Range 77 West of 6 <sup>th</sup> Principal Meridan Page Township No. 9 South of Range 78 West of 6 <sup>th</sup> Principal Meridan Page Township No. 9 South of Range 79 West of 6 <sup>th</sup> Principal Meridan Page Township No. 10 South of Range 72 West of 6 <sup>th</sup> Principal Meridan Page Township No. 10 South of Range 73 West of 6 <sup>th</sup> Principal Meridan Page Township No. 10 South of Range 74 West of 6 <sup>th</sup> Principal Meridan Page Township No. 10 South of Range 74 West of 6 <sup>th</sup> Principal Meridan Page Township No. 10 South of Range 75 West of 6 <sup>th</sup> Principal Meridan Page Township No. 10 South of Range 75 West of 6 <sup>th</sup> Principal Meridan Page Township No. 10 South of Range 75 West of 6 <sup>th</sup> Principal Meridan Page Township No. 10 South of Range 76 West of 6 <sup>th</sup> Principal Meridan Page Township No. 10 South of Range 76 West of 6 <sup>th</sup> Principal Meridan Page Township No. 10 South of Range 76 West of 6 <sup>th</sup> Principal Meridan Page                                                                                                                                                                                                                                                                                                                                                                                                                                                                                                                                                                                                                                                                                                                                                                                                                                                                                                                                                                                                        | Township No. | 8  | South of Range | <b>79</b> | West of 6 <sup>th</sup> Principal Meridan | Page | 21 |
| Township No. 9 South of Range 74 West of 6 <sup>th</sup> Principal Meridan Page Township No. 9 South of Range 75 West of 6 <sup>th</sup> Principal Meridan Page Township No. 9 South of Range 76 West of 6 <sup>th</sup> Principal Meridan Page Township No. 9 South of Range 77 West of 6 <sup>th</sup> Principal Meridan Page Township No. 9 South of Range 78 West of 6 <sup>th</sup> Principal Meridan Page Township No. 9 South of Range 79 West of 6 <sup>th</sup> Principal Meridan Page Township No. 10 South of Range 72 West of 6 <sup>th</sup> Principal Meridan Page Township No. 10 South of Range 73 West of 6 <sup>th</sup> Principal Meridan Page Township No. 10 South of Range 74 West of 6 <sup>th</sup> Principal Meridan Page Township No. 10 South of Range 75 West of 6 <sup>th</sup> Principal Meridan Page Township No. 10 South of Range 75 West of 6 <sup>th</sup> Principal Meridan Page Township No. 10 South of Range 76 West of 6 <sup>th</sup> Principal Meridan Page Township No. 10 South of Range 76 West of 6 <sup>th</sup> Principal Meridan Page Township No. 10 South of Range 76 West of 6 <sup>th</sup> Principal Meridan Page Township No. 10 South of Range 77 West of 6 <sup>th</sup> Principal Meridan Page Township No. 10 South of Range 77 West of 6 <sup>th</sup> Principal Meridan Page                                                                                                                                                                                                                                                                                                                                                                                                                                                                                                                                                                                                                                                                                                                                                                                                                                                                                                                                                                                                                                                                                        | Township No. | 9  | South of Range | 72        | West of 6 <sup>th</sup> Principal Meridan | Page | 22 |
| Township No. 9 South of Range 75 West of 6 <sup>th</sup> Principal Meridan Page Township No. 9 South of Range 76 West of 6 <sup>th</sup> Principal Meridan Page Township No. 9 South of Range 78 West of 6 <sup>th</sup> Principal Meridan Page Township No. 9 South of Range 78 West of 6 <sup>th</sup> Principal Meridan Page Township No. 9 South of Range 79 West of 6 <sup>th</sup> Principal Meridan Page Township No. 10 South of Range 72 West of 6 <sup>th</sup> Principal Meridan Page Township No. 10 South of Range 73 West of 6 <sup>th</sup> Principal Meridan Page Township No. 10 South of Range 74 West of 6 <sup>th</sup> Principal Meridan Page Township No. 10 South of Range 75 West of 6 <sup>th</sup> Principal Meridan Page Township No. 10 South of Range 75 West of 6 <sup>th</sup> Principal Meridan Page Township No. 10 South of Range 76 West of 6 <sup>th</sup> Principal Meridan Page Township No. 10 South of Range 76 West of 6 <sup>th</sup> Principal Meridan Page Township No. 10 South of Range 76 West of 6 <sup>th</sup> Principal Meridan Page Township No. 10 South of Range 77 West of 6 <sup>th</sup> Principal Meridan Page                                                                                                                                                                                                                                                                                                                                                                                                                                                                                                                                                                                                                                                                                                                                                                                                                                                                                                                                                                                                                                                                                                                                                                                                                                                         | Township No. | 9  | South of Range | <b>73</b> | West of 6 <sup>th</sup> Principal Meridan | Page | 23 |
| Township No. 9 South of Range 76 West of 6 <sup>th</sup> Principal Meridan Page Township No. 9 South of Range 77 West of 6 <sup>th</sup> Principal Meridan Page Township No. 9 South of Range 78 West of 6 <sup>th</sup> Principal Meridan Page Township No. 10 South of Range 79 West of 6 <sup>th</sup> Principal Meridan Page Township No. 10 South of Range 72 West of 6 <sup>th</sup> Principal Meridan Page Township No. 10 South of Range 73 West of 6 <sup>th</sup> Principal Meridan Page Township No. 10 South of Range 74 West of 6 <sup>th</sup> Principal Meridan Page Township No. 10 South of Range 75 West of 6 <sup>th</sup> Principal Meridan Page Township No. 10 South of Range 75 West of 6 <sup>th</sup> Principal Meridan Page Township No. 10 South of Range 76 West of 6 <sup>th</sup> Principal Meridan Page Township No. 10 South of Range 76 West of 6 <sup>th</sup> Principal Meridan Page Township No. 10 South of Range 77 West of 6 <sup>th</sup> Principal Meridan Page                                                                                                                                                                                                                                                                                                                                                                                                                                                                                                                                                                                                                                                                                                                                                                                                                                                                                                                                                                                                                                                                                                                                                                                                                                                                                                                                                                                                                         | Township No. | 9  | South of Range | 74        | West of 6 <sup>th</sup> Principal Meridan | Page | 24 |
| Township No. 9 South of Range 77 West of 6 <sup>th</sup> Principal Meridan Page Township No. 9 South of Range 78 West of 6 <sup>th</sup> Principal Meridan Page Township No. 9 South of Range 79 West of 6 <sup>th</sup> Principal Meridan Page Township No. 10 South of Range 72 West of 6 <sup>th</sup> Principal Meridan Page Township No. 10 South of Range 73 West of 6 <sup>th</sup> Principal Meridan Page Township No. 10 South of Range 74 West of 6 <sup>th</sup> Principal Meridan Page Township No. 10 South of Range 75 West of 6 <sup>th</sup> Principal Meridan Page Township No. 10 South of Range 75 West of 6 <sup>th</sup> Principal Meridan Page Township No. 10 South of Range 76 West of 6 <sup>th</sup> Principal Meridan Page Township No. 10 South of Range 76 West of 6 <sup>th</sup> Principal Meridan Page Township No. 10 South of Range 77 West of 6 <sup>th</sup> Principal Meridan Page                                                                                                                                                                                                                                                                                                                                                                                                                                                                                                                                                                                                                                                                                                                                                                                                                                                                                                                                                                                                                                                                                                                                                                                                                                                                                                                                                                                                                                                                                                          | Township No. | 9  | South of Range | 75        | West of 6 <sup>th</sup> Principal Meridan | Page | 25 |
| Township No. 9 South of Range 78 West of 6 <sup>th</sup> Principal Meridan Page Township No. 9 South of Range 79 West of 6 <sup>th</sup> Principal Meridan Page Township No. 10 South of Range 72 West of 6 <sup>th</sup> Principal Meridan Page Township No. 10 South of Range 73 West of 6 <sup>th</sup> Principal Meridan Page Township No. 10 South of Range 74 West of 6 <sup>th</sup> Principal Meridan Page Township No. 10 South of Range 75 West of 6 <sup>th</sup> Principal Meridan Page Township No. 10 South of Range 75 West of 6 <sup>th</sup> Principal Meridan Page Township No. 10 South of Range 76 West of 6 <sup>th</sup> Principal Meridan Page Township No. 10 South of Range 77 West of 6 <sup>th</sup> Principal Meridan Page                                                                                                                                                                                                                                                                                                                                                                                                                                                                                                                                                                                                                                                                                                                                                                                                                                                                                                                                                                                                                                                                                                                                                                                                                                                                                                                                                                                                                                                                                                                                                                                                                                                                           | Township No. | 9  | South of Range | <b>76</b> | West of 6 <sup>th</sup> Principal Meridan | Page | 26 |
| Township No. 9 South of Range 79 West of 6 <sup>th</sup> Principal Meridan Page Township No. 10 South of Range 72 West of 6 <sup>th</sup> Principal Meridan Page Township No. 10 South of Range 73 West of 6 <sup>th</sup> Principal Meridan Page Township No. 10 South of Range 74 West of 6 <sup>th</sup> Principal Meridan Page Township No. 10 South of Range 75 West of 6 <sup>th</sup> Principal Meridan Page Township No. 10 South of Range 76 West of 6 <sup>th</sup> Principal Meridan Page Township No. 10 South of Range 76 West of 6 <sup>th</sup> Principal Meridan Page Township No. 10 South of Range 77 West of 6 <sup>th</sup> Principal Meridan Page                                                                                                                                                                                                                                                                                                                                                                                                                                                                                                                                                                                                                                                                                                                                                                                                                                                                                                                                                                                                                                                                                                                                                                                                                                                                                                                                                                                                                                                                                                                                                                                                                                                                                                                                                           | Township No. | 9  | South of Range | 77        | West of 6 <sup>th</sup> Principal Meridan | Page | 27 |
| Township No. 10 South of Range 72 West of 6 <sup>th</sup> Principal Meridan Page Township No. 10 South of Range 73 West of 6 <sup>th</sup> Principal Meridan Page Township No. 10 South of Range 74 West of 6 <sup>th</sup> Principal Meridan Page Township No. 10 South of Range 75 West of 6 <sup>th</sup> Principal Meridan Page Township No. 10 South of Range 76 West of 6 <sup>th</sup> Principal Meridan Page Township No. 10 South of Range 77 West of 6 <sup>th</sup> Principal Meridan Page Township No. 10 South of Range 77 West of 6 <sup>th</sup> Principal Meridan Page                                                                                                                                                                                                                                                                                                                                                                                                                                                                                                                                                                                                                                                                                                                                                                                                                                                                                                                                                                                                                                                                                                                                                                                                                                                                                                                                                                                                                                                                                                                                                                                                                                                                                                                                                                                                                                           | Township No. | 9  | South of Range | <b>78</b> | West of 6 <sup>th</sup> Principal Meridan | Page | 28 |
| Township No. 10 South of Range 73 West of 6 <sup>th</sup> Principal Meridan Page Township No. 10 South of Range 74 West of 6 <sup>th</sup> Principal Meridan Page Township No. 10 South of Range 75 West of 6 <sup>th</sup> Principal Meridan Page Township No. 10 South of Range 76 West of 6 <sup>th</sup> Principal Meridan Page Township No. 10 South of Range 77 West of 6 <sup>th</sup> Principal Meridan Page                                                                                                                                                                                                                                                                                                                                                                                                                                                                                                                                                                                                                                                                                                                                                                                                                                                                                                                                                                                                                                                                                                                                                                                                                                                                                                                                                                                                                                                                                                                                                                                                                                                                                                                                                                                                                                                                                                                                                                                                             | Township No. | 9  | South of Range | <b>79</b> | West of 6 <sup>th</sup> Principal Meridan | Page | 19 |
| Township No. 10 South of Range 74 West of 6 <sup>th</sup> Principal Meridan Page Township No. 10 South of Range 75 West of 6 <sup>th</sup> Principal Meridan Page Township No. 10 South of Range 76 West of 6 <sup>th</sup> Principal Meridan Page Township No. 10 South of Range 77 West of 6 <sup>th</sup> Principal Meridan Page                                                                                                                                                                                                                                                                                                                                                                                                                                                                                                                                                                                                                                                                                                                                                                                                                                                                                                                                                                                                                                                                                                                                                                                                                                                                                                                                                                                                                                                                                                                                                                                                                                                                                                                                                                                                                                                                                                                                                                                                                                                                                              | Township No. | 10 | South of Range | 72        | West of 6 <sup>th</sup> Principal Meridan | Page | 30 |
| Township No. 10 South of Range 75 West of 6 <sup>th</sup> Principal Meridan Page Township No. 10 South of Range 76 West of 6 <sup>th</sup> Principal Meridan Page Township No. 10 South of Range 77 West of 6 <sup>th</sup> Principal Meridan Page                                                                                                                                                                                                                                                                                                                                                                                                                                                                                                                                                                                                                                                                                                                                                                                                                                                                                                                                                                                                                                                                                                                                                                                                                                                                                                                                                                                                                                                                                                                                                                                                                                                                                                                                                                                                                                                                                                                                                                                                                                                                                                                                                                               | Township No. | 10 | South of Range | 73        | West of 6 <sup>th</sup> Principal Meridan | Page | 31 |
| Township No. 10 South of Range 76 West of 6 <sup>th</sup> Principal Meridan Page Township No. 10 South of Range 77 West of 6 <sup>th</sup> Principal Meridan Page                                                                                                                                                                                                                                                                                                                                                                                                                                                                                                                                                                                                                                                                                                                                                                                                                                                                                                                                                                                                                                                                                                                                                                                                                                                                                                                                                                                                                                                                                                                                                                                                                                                                                                                                                                                                                                                                                                                                                                                                                                                                                                                                                                                                                                                                | Township No. | 10 | South of Range | 74        | West of 6 <sup>th</sup> Principal Meridan | Page | 32 |
| Township No. 10 South of Range 77 West of 6 <sup>th</sup> Principal Meridan Page                                                                                                                                                                                                                                                                                                                                                                                                                                                                                                                                                                                                                                                                                                                                                                                                                                                                                                                                                                                                                                                                                                                                                                                                                                                                                                                                                                                                                                                                                                                                                                                                                                                                                                                                                                                                                                                                                                                                                                                                                                                                                                                                                                                                                                                                                                                                                 | Township No. | 10 | South of Range | 75        | West of 6 <sup>th</sup> Principal Meridan | Page | 33 |
|                                                                                                                                                                                                                                                                                                                                                                                                                                                                                                                                                                                                                                                                                                                                                                                                                                                                                                                                                                                                                                                                                                                                                                                                                                                                                                                                                                                                                                                                                                                                                                                                                                                                                                                                                                                                                                                                                                                                                                                                                                                                                                                                                                                                                                                                                                                                                                                                                                  | Township No. | 10 | South of Range | 76        |                                           | Page | 34 |
| 41.                                                                                                                                                                                                                                                                                                                                                                                                                                                                                                                                                                                                                                                                                                                                                                                                                                                                                                                                                                                                                                                                                                                                                                                                                                                                                                                                                                                                                                                                                                                                                                                                                                                                                                                                                                                                                                                                                                                                                                                                                                                                                                                                                                                                                                                                                                                                                                                                                              | Township No. | 10 | South of Range | 77        |                                           | Page | 35 |
|                                                                                                                                                                                                                                                                                                                                                                                                                                                                                                                                                                                                                                                                                                                                                                                                                                                                                                                                                                                                                                                                                                                                                                                                                                                                                                                                                                                                                                                                                                                                                                                                                                                                                                                                                                                                                                                                                                                                                                                                                                                                                                                                                                                                                                                                                                                                                                                                                                  | Township No. | 10 | South of Range | 78        | West of 6 <sup>th</sup> Principal Meridan | Page | 36 |
| Township No.   10   South of Range   79   West of 6 <sup>th</sup> Principal Meridan   Page                                                                                                                                                                                                                                                                                                                                                                                                                                                                                                                                                                                                                                                                                                                                                                                                                                                                                                                                                                                                                                                                                                                                                                                                                                                                                                                                                                                                                                                                                                                                                                                                                                                                                                                                                                                                                                                                                                                                                                                                                                                                                                                                                                                                                                                                                                                                       | Township No. | 10 | South of Range | <b>79</b> | West of 6 <sup>th</sup> Principal Meridan | Page | 37 |
| Township No. 11 South of Range 71 West of 6 <sup>th</sup> Principal Meridan Page                                                                                                                                                                                                                                                                                                                                                                                                                                                                                                                                                                                                                                                                                                                                                                                                                                                                                                                                                                                                                                                                                                                                                                                                                                                                                                                                                                                                                                                                                                                                                                                                                                                                                                                                                                                                                                                                                                                                                                                                                                                                                                                                                                                                                                                                                                                                                 | Township No. | 11 | South of Range | 71        | -                                         | Page | 38 |
| Township No.   11   South of Range   72   West of 6 <sup>th</sup> Principal Meridan   Page                                                                                                                                                                                                                                                                                                                                                                                                                                                                                                                                                                                                                                                                                                                                                                                                                                                                                                                                                                                                                                                                                                                                                                                                                                                                                                                                                                                                                                                                                                                                                                                                                                                                                                                                                                                                                                                                                                                                                                                                                                                                                                                                                                                                                                                                                                                                       | Township No. | 11 | South of Range | 72        | West of 6 <sup>th</sup> Principal Meridan | Page | 39 |