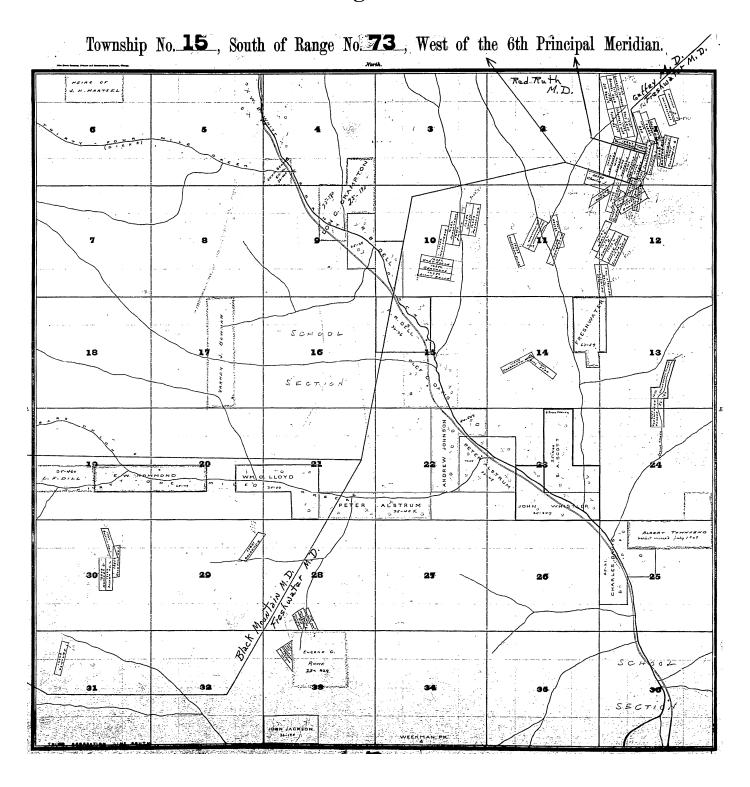

| 35               |                  |                |                  |

Township No. 14, South of Range No. 71, West of the 6th Principal Meridian.



Township No. 14, South of Range No. 72, West of the 6th Principal Meridian.



Township No. 14, South of Range No. 73, West of the 6th Principal Meridian.





Township No. 14, South of Range No. 75, West of the 6th Principal Meridian. 18 14 25 G MUNN



Township No. 15, South of Range No. 71, West of the 6th Principal Meridian. SCH 16 13 Z -20 0 U ĸ . ن. لبا E. B. FLAN











Township No. 15, South of Range No. 77, West of the 6th Principal Meridian.

| Arts Street Stepman, Printers and Perspectually Stateman, Street, |                                          | Ха