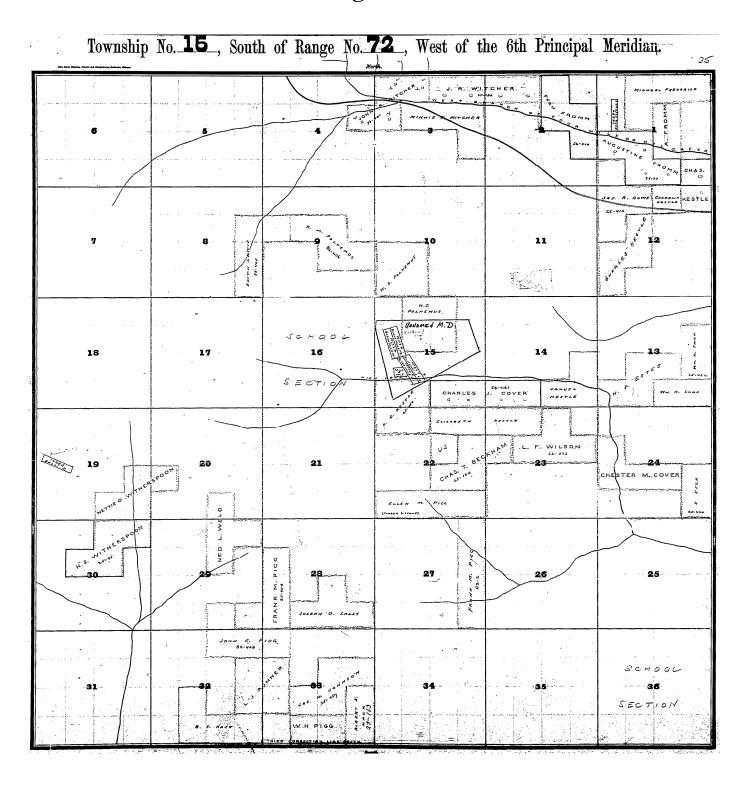

| 35               |                  |                |                  |

Township No. 14, South of Range No. 71, West of the 6th Principal Meridian.



Township No. 14, South of Range No. 72, West of the 6th Principal Meridian.



Township No. 14, South of Range No. 73, West of the 6th Principal Meridian.





Township No. 14, South of Range No. 75, West of the 6th Principal Meridian. 18 14 25 G MUNN



Township No. 15, South of Range No. 71, West of the 6th Principal Meridian. SCH 16 13 Z -20 0 U ĸ . ن. لبا E. B. FLAN











Township No. 15, South of Range No. 77, West of the 6th Principal Meridian.

| Arts Street Stepman, Printers and Perspectually Stateman, Street, |                                          | Ха