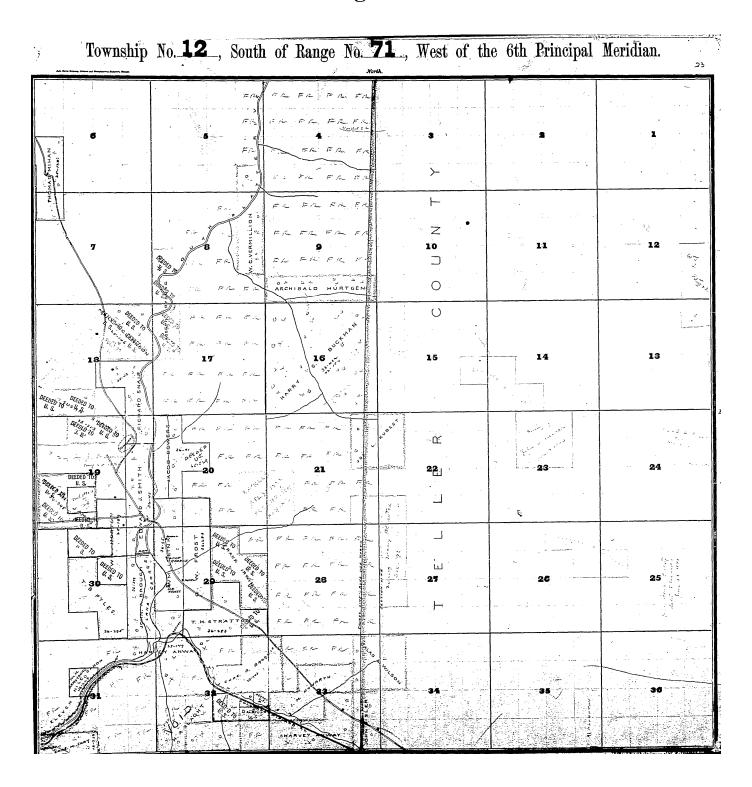

## Index

| Township No. 6 South of Range 72 West of 6th Principal Meridan Page Township No. 6 South of Range 73 West of 6th Principal Meridan Page Township No. 6 South of Range 75 West of 6th Principal Meridan Page Township No. 6 South of Range 75 West of 6th Principal Meridan Page Township No. 7 South of Range 72 West of 6th Principal Meridan Page Township No. 7 South of Range 73 West of 6th Principal Meridan Page Township No. 7 South of Range 74 West of 6th Principal Meridan Page Township No. 7 South of Range 74 West of 6th Principal Meridan Page Township No. 7 South of Range 75 West of 6th Principal Meridan Page Township No. 7 South of Range 75 West of 6th Principal Meridan Page Township No. 7 South of Range 76 West of 6th Principal Meridan Page Township No. 7 South of Range 76 West of 6th Principal Meridan Page Township No. 8 South of Range 77 West of 6th Principal Meridan Page Township No. 8 South of Range 72 West of 6th Principal Meridan Page Township No. 8 South of Range 74 West of 6th Principal Meridan Page Township No. 8 South of Range 75 West of 6th Principal Meridan Page Township No. 8 South of Range 75 West of 6th Principal Meridan Page Township No. 8 South of Range 76 West of 6th Principal Meridan Page Township No. 8 South of Range 76 West of 6th Principal Meridan Page Township No. 8 South of Range 77 West of 6th Principal Meridan Page Township No. 8 South of Range 77 West of 6th Principal Meridan Page Township No. 8 South of Range 78 West of 6th Principal Meridan Page Township No. 9 South of Range 79 West of 6th Principal Meridan Page Township No. 9 South of Range 79 West of 6th Principal Meridan Page Township No. 9 South of Range 79 West of 6th Principal Meridan Page Township No. 9 South of Range 79 West of 6th Principal Meridan Page Township No. 9 South of Range 79 West of 6th Principal Meridan Page Township No. 9 South of Range 79 West of 6th Principal Meridan Page Township No. 9 South of Range 79 West of 6th Principal Meridan Page Township No. 10 South of Range 79 West of 6th Principal Meridan Page Towns                                                                                                                                                                                                                                                                                                   |              |    |                |           |                                           |      |    |
|----------------------------------------------------------------------------------------------------------------------------------------------------------------------------------------------------------------------------------------------------------------------------------------------------------------------------------------------------------------------------------------------------------------------------------------------------------------------------------------------------------------------------------------------------------------------------------------------------------------------------------------------------------------------------------------------------------------------------------------------------------------------------------------------------------------------------------------------------------------------------------------------------------------------------------------------------------------------------------------------------------------------------------------------------------------------------------------------------------------------------------------------------------------------------------------------------------------------------------------------------------------------------------------------------------------------------------------------------------------------------------------------------------------------------------------------------------------------------------------------------------------------------------------------------------------------------------------------------------------------------------------------------------------------------------------------------------------------------------------------------------------------------------------------------------------------------------------------------------------------------------------------------------------------------------------------------------------------------------------------------------------------------------------------------------------------------------------------------------------------------------------------------------------------------------------------------------------------------------------------------------------------------------------------------------------------------------------------------------------------------------------------------------------------------------|--------------|----|----------------|-----------|-------------------------------------------|------|----|
| Township No. 6 South of Range 74 West of 6 <sup>th</sup> Principal Meridan Page Township No. 6 South of Range 75 West of 6 <sup>th</sup> Principal Meridan Page Township No. 7 South of Range 72 West of 6 <sup>th</sup> Principal Meridan Page Township No. 7 South of Range 73 West of 6 <sup>th</sup> Principal Meridan Page Township No. 7 South of Range 74 West of 6 <sup>th</sup> Principal Meridan Page Township No. 7 South of Range 75 West of 6 <sup>th</sup> Principal Meridan Page Township No. 7 South of Range 75 West of 6 <sup>th</sup> Principal Meridan Page Township No. 7 South of Range 76 West of 6 <sup>th</sup> Principal Meridan Page Township No. 7 South of Range 76 West of 6 <sup>th</sup> Principal Meridan Page Township No. 8 South of Range 77 West of 6 <sup>th</sup> Principal Meridan Page Township No. 8 South of Range 72 West of 6 <sup>th</sup> Principal Meridan Page Township No. 8 South of Range 74 West of 6 <sup>th</sup> Principal Meridan Page Township No. 8 South of Range 75 West of 6 <sup>th</sup> Principal Meridan Page Township No. 8 South of Range 76 West of 6 <sup>th</sup> Principal Meridan Page Township No. 8 South of Range 76 West of 6 <sup>th</sup> Principal Meridan Page Township No. 8 South of Range 76 West of 6 <sup>th</sup> Principal Meridan Page Township No. 8 South of Range 77 West of 6 <sup>th</sup> Principal Meridan Page Township No. 8 South of Range 78 West of 6 <sup>th</sup> Principal Meridan Page Township No. 9 South of Range 79 West of 6 <sup>th</sup> Principal Meridan Page Township No. 9 South of Range 72 West of 6 <sup>th</sup> Principal Meridan Page Township No. 9 South of Range 74 West of 6 <sup>th</sup> Principal Meridan Page Township No. 9 South of Range 75 West of 6 <sup>th</sup> Principal Meridan Page Township No. 9 South of Range 76 West of 6 <sup>th</sup> Principal Meridan Page Township No. 9 South of Range 77 West of 6 <sup>th</sup> Principal Meridan Page Township No. 9 South of Range 75 West of 6 <sup>th</sup> Principal Meridan Page Township No. 9 South of Range 76 West of 6 <sup>th</sup> Principal Meridan Page Township No. 10 South of Range 77 West of 6 <sup>th</sup> Principal Meridan Page Township No. 10 South of Range 79 West of 6 <sup>th</sup> Principal Meridan Page Township No. 10 South of Range 77 West of 6 <sup>th</sup> Principal Meridan Page Township No.  | _            |    | South of Range | 72        |                                           | Page | 3  |
| Township No. 6 South of Range 75 West of 6 <sup>th</sup> Principal Meridan Page Township No. 7 South of Range 72 West of 6 <sup>th</sup> Principal Meridan Page Township No. 7 South of Range 73 West of 6 <sup>th</sup> Principal Meridan Page Township No. 7 South of Range 74 West of 6 <sup>th</sup> Principal Meridan Page Township No. 7 South of Range 75 West of 6 <sup>th</sup> Principal Meridan Page Township No. 7 South of Range 75 West of 6 <sup>th</sup> Principal Meridan Page Township No. 7 South of Range 76 West of 6 <sup>th</sup> Principal Meridan Page Township No. 8 South of Range 77 West of 6 <sup>th</sup> Principal Meridan Page Township No. 8 South of Range 72 West of 6 <sup>th</sup> Principal Meridan Page Township No. 8 South of Range 73 West of 6 <sup>th</sup> Principal Meridan Page Township No. 8 South of Range 74 West of 6 <sup>th</sup> Principal Meridan Page Township No. 8 South of Range 75 West of 6 <sup>th</sup> Principal Meridan Page Township No. 8 South of Range 75 West of 6 <sup>th</sup> Principal Meridan Page Township No. 8 South of Range 76 West of 6 <sup>th</sup> Principal Meridan Page Township No. 8 South of Range 77 West of 6 <sup>th</sup> Principal Meridan Page Township No. 8 South of Range 78 West of 6 <sup>th</sup> Principal Meridan Page Township No. 8 South of Range 79 West of 6 <sup>th</sup> Principal Meridan Page Township No. 9 South of Range 79 West of 6 <sup>th</sup> Principal Meridan Page Township No. 9 South of Range 79 West of 6 <sup>th</sup> Principal Meridan Page Township No. 9 South of Range 74 West of 6 <sup>th</sup> Principal Meridan Page Township No. 9 South of Range 75 West of 6 <sup>th</sup> Principal Meridan Page Township No. 9 South of Range 75 West of 6 <sup>th</sup> Principal Meridan Page Township No. 9 South of Range 75 West of 6 <sup>th</sup> Principal Meridan Page Township No. 9 South of Range 75 West of 6 <sup>th</sup> Principal Meridan Page Township No. 9 South of Range 75 West of 6 <sup>th</sup> Principal Meridan Page Township No. 10 South of Range 75 West of 6 <sup>th</sup> Principal Meridan Page Township No. 10 South of Range 74 West of 6 <sup>th</sup> Principal Meridan Page Township No. 10 South of Range 75 West of 6 <sup>th</sup> Principal Meridan Page Township No. 10 South of Range 75 West of 6 <sup>th</sup> Principal Meridan Page Township No. | Township No. | 6  | South of Range | 73        |                                           | Page | 4  |
| Township No. 6 South of Range 76 West of 6th Principal Meridan Page Township No. 7 South of Range 72 West of 6th Principal Meridan Page Township No. 7 South of Range 73 West of 6th Principal Meridan Page Township No. 7 South of Range 74 West of 6th Principal Meridan Page Township No. 7 South of Range 75 West of 6th Principal Meridan Page Township No. 7 South of Range 76 West of 6th Principal Meridan Page Township No. 8 South of Range 77 West of 6th Principal Meridan Page Township No. 8 South of Range 72 West of 6th Principal Meridan Page Township No. 8 South of Range 73 West of 6th Principal Meridan Page Township No. 8 South of Range 74 West of 6th Principal Meridan Page Township No. 8 South of Range 75 West of 6th Principal Meridan Page Township No. 8 South of Range 75 West of 6th Principal Meridan Page Township No. 8 South of Range 75 West of 6th Principal Meridan Page Township No. 8 South of Range 76 West of 6th Principal Meridan Page Township No. 8 South of Range 77 West of 6th Principal Meridan Page Township No. 8 South of Range 78 West of 6th Principal Meridan Page Township No. 9 South of Range 79 West of 6th Principal Meridan Page Township No. 9 South of Range 72 West of 6th Principal Meridan Page Township No. 9 South of Range 74 West of 6th Principal Meridan Page Township No. 9 South of Range 75 West of 6th Principal Meridan Page Township No. 9 South of Range 75 West of 6th Principal Meridan Page Township No. 9 South of Range 76 West of 6th Principal Meridan Page Township No. 9 South of Range 77 West of 6th Principal Meridan Page Township No. 9 South of Range 78 West of 6th Principal Meridan Page Township No. 9 South of Range 77 West of 6th Principal Meridan Page Township No. 10 South of Range 78 West of 6th Principal Meridan Page Township No. 10 South of Range 79 West of 6th Principal Meridan Page Township No. 10 South of Range 74 West of 6th Principal Meridan Page Township No. 10 South of Range 75 West of 6th Principal Meridan Page Township No. 10 South of Range 75 West of 6th Principal Meridan Page T                                                                                                                                                                                                                                                                                                   | Township No. | 6  | South of Range | 74        | West of 6 <sup>th</sup> Principal Meridan | Page | 5  |
| Township No. 7 South of Range 72 West of 6th Principal Meridan Page Township No. 7 South of Range 73 West of 6th Principal Meridan Page Township No. 7 South of Range 74 West of 6th Principal Meridan Page Township No. 7 South of Range 75 West of 6th Principal Meridan Page Township No. 7 South of Range 76 West of 6th Principal Meridan Page Township No. 7 South of Range 77 West of 6th Principal Meridan Page Township No. 8 South of Range 72 West of 6th Principal Meridan Page Township No. 8 South of Range 73 West of 6th Principal Meridan Page Township No. 8 South of Range 74 West of 6th Principal Meridan Page Township No. 8 South of Range 74 West of 6th Principal Meridan Page Township No. 8 South of Range 75 West of 6th Principal Meridan Page Township No. 8 South of Range 75 West of 6th Principal Meridan Page Township No. 8 South of Range 76 West of 6th Principal Meridan Page Township No. 8 South of Range 77 West of 6th Principal Meridan Page Township No. 8 South of Range 78 West of 6th Principal Meridan Page Township No. 9 South of Range 79 West of 6th Principal Meridan Page Township No. 9 South of Range 79 West of 6th Principal Meridan Page Township No. 9 South of Range 72 West of 6th Principal Meridan Page Township No. 9 South of Range 73 West of 6th Principal Meridan Page Township No. 9 South of Range 74 West of 6th Principal Meridan Page Township No. 9 South of Range 75 West of 6th Principal Meridan Page Township No. 9 South of Range 75 West of 6th Principal Meridan Page Township No. 9 South of Range 76 West of 6th Principal Meridan Page Township No. 9 South of Range 77 West of 6th Principal Meridan Page Township No. 9 South of Range 78 West of 6th Principal Meridan Page Township No. 10 South of Range 79 West of 6th Principal Meridan Page Township No. 10 South of Range 75 West of 6th Principal Meridan Page Township No. 10 South of Range 75 West of 6th Principal Meridan Page Township No. 10 South of Range 75 West of 6th Principal Meridan Page Township No. 10 South of Range 75 West of 6th Principal Meridan Page T                                                                                                                                                                                                                                                                                                   | Township No. | 6  | South of Range | 75        | West of 6 <sup>th</sup> Principal Meridan | Page | 6  |
| Township No. 7 South of Range 73 West of 6th Principal Meridan Page Township No. 7 South of Range 74 West of 6th Principal Meridan Page Township No. 7 South of Range 75 West of 6th Principal Meridan Page Township No. 7 South of Range 76 West of 6th Principal Meridan Page Township No. 8 South of Range 77 West of 6th Principal Meridan Page Township No. 8 South of Range 72 West of 6th Principal Meridan Page Township No. 8 South of Range 74 West of 6th Principal Meridan Page Township No. 8 South of Range 75 West of 6th Principal Meridan Page Township No. 8 South of Range 75 West of 6th Principal Meridan Page Township No. 8 South of Range 75 West of 6th Principal Meridan Page Township No. 8 South of Range 76 West of 6th Principal Meridan Page Township No. 8 South of Range 77 West of 6th Principal Meridan Page Township No. 8 South of Range 77 West of 6th Principal Meridan Page Township No. 8 South of Range 78 West of 6th Principal Meridan Page Township No. 9 South of Range 79 West of 6th Principal Meridan Page Township No. 9 South of Range 72 West of 6th Principal Meridan Page Township No. 9 South of Range 74 West of 6th Principal Meridan Page Township No. 9 South of Range 74 West of 6th Principal Meridan Page Township No. 9 South of Range 75 West of 6th Principal Meridan Page Township No. 9 South of Range 75 West of 6th Principal Meridan Page Township No. 9 South of Range 76 West of 6th Principal Meridan Page Township No. 9 South of Range 77 West of 6th Principal Meridan Page Township No. 9 South of Range 77 West of 6th Principal Meridan Page Township No. 10 South of Range 77 West of 6th Principal Meridan Page Township No. 10 South of Range 77 West of 6th Principal Meridan Page Township No. 10 South of Range 77 West of 6th Principal Meridan Page Township No. 10 South of Range 77 West of 6th Principal Meridan Page Township No. 10 South of Range 77 West of 6th Principal Meridan Page Township No. 10 South of Range 77 West of 6th Principal Meridan Page Township No. 10 South of Range 77 West of 6th Principal Meridan Page                                                                                                                                                                                                                                                                                                   | Township No. | 6  | South of Range | <b>76</b> |                                           | Page | 7  |
| Township No. 7 South of Range 74 West of 6 <sup>th</sup> Principal Meridan Page Township No. 7 South of Range 75 West of 6 <sup>th</sup> Principal Meridan Page Township No. 7 South of Range 76 West of 6 <sup>th</sup> Principal Meridan Page Township No. 8 South of Range 77 West of 6 <sup>th</sup> Principal Meridan Page Township No. 8 South of Range 72 West of 6 <sup>th</sup> Principal Meridan Page Township No. 8 South of Range 74 West of 6 <sup>th</sup> Principal Meridan Page Township No. 8 South of Range 75 West of 6 <sup>th</sup> Principal Meridan Page Township No. 8 South of Range 75 West of 6 <sup>th</sup> Principal Meridan Page Township No. 8 South of Range 76 West of 6 <sup>th</sup> Principal Meridan Page Township No. 8 South of Range 77 West of 6 <sup>th</sup> Principal Meridan Page Township No. 8 South of Range 77 West of 6 <sup>th</sup> Principal Meridan Page Township No. 8 South of Range 78 West of 6 <sup>th</sup> Principal Meridan Page Township No. 9 South of Range 79 West of 6 <sup>th</sup> Principal Meridan Page Township No. 9 South of Range 72 West of 6 <sup>th</sup> Principal Meridan Page Township No. 9 South of Range 73 West of 6 <sup>th</sup> Principal Meridan Page Township No. 9 South of Range 74 West of 6 <sup>th</sup> Principal Meridan Page Township No. 9 South of Range 75 West of 6 <sup>th</sup> Principal Meridan Page Township No. 9 South of Range 76 West of 6 <sup>th</sup> Principal Meridan Page Township No. 9 South of Range 76 West of 6 <sup>th</sup> Principal Meridan Page Township No. 9 South of Range 77 West of 6 <sup>th</sup> Principal Meridan Page Township No. 9 South of Range 78 West of 6 <sup>th</sup> Principal Meridan Page Township No. 10 South of Range 79 West of 6 <sup>th</sup> Principal Meridan Page Township No. 10 South of Range 74 West of 6 <sup>th</sup> Principal Meridan Page Township No. 10 South of Range 75 West of 6 <sup>th</sup> Principal Meridan Page Township No. 10 South of Range 75 West of 6 <sup>th</sup> Principal Meridan Page Township No. 10 South of Range 75 West of 6 <sup>th</sup> Principal Meridan Page Township No. 10 South of Range 75 West of 6 <sup>th</sup> Principal Meridan Page Township No. 10 South of Range 75 West of 6 <sup>th</sup> Principal Meridan Page Township No. 10 South of Range 75 West of 6 <sup>th</sup> Principal Meridan Page Township | Township No. | 7  | South of Range | 72        | West of 6 <sup>th</sup> Principal Meridan | Page | 8  |
| Township No. 7 South of Range 76 West of 6th Principal Meridan Page Township No. 7 South of Range 76 West of 6th Principal Meridan Page Township No. 8 South of Range 72 West of 6th Principal Meridan Page Township No. 8 South of Range 73 West of 6th Principal Meridan Page Township No. 8 South of Range 74 West of 6th Principal Meridan Page Township No. 8 South of Range 75 West of 6th Principal Meridan Page Township No. 8 South of Range 75 West of 6th Principal Meridan Page Township No. 8 South of Range 76 West of 6th Principal Meridan Page Township No. 8 South of Range 77 West of 6th Principal Meridan Page Township No. 8 South of Range 77 West of 6th Principal Meridan Page Township No. 8 South of Range 78 West of 6th Principal Meridan Page Township No. 9 South of Range 79 West of 6th Principal Meridan Page Township No. 9 South of Range 72 West of 6th Principal Meridan Page Township No. 9 South of Range 72 West of 6th Principal Meridan Page Township No. 9 South of Range 73 West of 6th Principal Meridan Page Township No. 9 South of Range 74 West of 6th Principal Meridan Page Township No. 9 South of Range 75 West of 6th Principal Meridan Page Township No. 9 South of Range 75 West of 6th Principal Meridan Page Township No. 9 South of Range 75 West of 6th Principal Meridan Page Township No. 9 South of Range 76 West of 6th Principal Meridan Page Township No. 9 South of Range 77 West of 6th Principal Meridan Page Township No. 10 South of Range 78 West of 6th Principal Meridan Page Township No. 10 South of Range 72 West of 6th Principal Meridan Page Township No. 10 South of Range 74 West of 6th Principal Meridan Page Township No. 10 South of Range 75 West of 6th Principal Meridan Page Township No. 10 South of Range 75 West of 6th Principal Meridan Page Township No. 10 South of Range 75 West of 6th Principal Meridan Page Township No. 10 South of Range 75 West of 6th Principal Meridan Page Township No. 10 South of Range 75 West of 6th Principal Meridan Page Township No. 10 South of Range 75 West of 6th Principal Meridan Pa                                                                                                                                                                                                                                                                                                   | Township No. | 7  | South of Range | 73        | West of 6 <sup>th</sup> Principal Meridan | Page | 9  |
| Township No. 7 South of Range 76 West of 6 <sup>th</sup> Principal Meridan Page Township No. 8 South of Range 72 West of 6 <sup>th</sup> Principal Meridan Page Township No. 8 South of Range 73 West of 6 <sup>th</sup> Principal Meridan Page Township No. 8 South of Range 74 West of 6 <sup>th</sup> Principal Meridan Page Township No. 8 South of Range 75 West of 6 <sup>th</sup> Principal Meridan Page Township No. 8 South of Range 75 West of 6 <sup>th</sup> Principal Meridan Page Township No. 8 South of Range 76 West of 6 <sup>th</sup> Principal Meridan Page Township No. 8 South of Range 77 West of 6 <sup>th</sup> Principal Meridan Page Township No. 8 South of Range 77 West of 6 <sup>th</sup> Principal Meridan Page Township No. 8 South of Range 78 West of 6 <sup>th</sup> Principal Meridan Page Township No. 9 South of Range 79 West of 6 <sup>th</sup> Principal Meridan Page Township No. 9 South of Range 72 West of 6 <sup>th</sup> Principal Meridan Page Township No. 9 South of Range 73 West of 6 <sup>th</sup> Principal Meridan Page Township No. 9 South of Range 74 West of 6 <sup>th</sup> Principal Meridan Page Township No. 9 South of Range 75 West of 6 <sup>th</sup> Principal Meridan Page Township No. 9 South of Range 75 West of 6 <sup>th</sup> Principal Meridan Page Township No. 9 South of Range 76 West of 6 <sup>th</sup> Principal Meridan Page Township No. 9 South of Range 76 West of 6 <sup>th</sup> Principal Meridan Page Township No. 10 South of Range 79 West of 6 <sup>th</sup> Principal Meridan Page Township No. 10 South of Range 72 West of 6 <sup>th</sup> Principal Meridan Page Township No. 10 South of Range 73 West of 6 <sup>th</sup> Principal Meridan Page Township No. 10 South of Range 74 West of 6 <sup>th</sup> Principal Meridan Page Township No. 10 South of Range 75 West of 6 <sup>th</sup> Principal Meridan Page Township No. 10 South of Range 77 West of 6 <sup>th</sup> Principal Meridan Page Township No. 10 South of Range 77 West of 6 <sup>th</sup> Principal Meridan Page Township No. 10 South of Range 75 West of 6 <sup>th</sup> Principal Meridan Page Township No. 10 South of Range 75 West of 6 <sup>th</sup> Principal Meridan Page Township No. 10 South of Range 75 West of 6 <sup>th</sup> Principal Meridan Page Township No. 10 South of Range 75 West of 6 <sup>th</sup> Principal Meridan Page Towns | Township No. | 7  | South of Range | 74        | West of 6 <sup>th</sup> Principal Meridan | Page | 10 |
| Township No. 7 South of Range 77 West of 6 <sup>th</sup> Principal Meridan Page Township No. 8 South of Range 72 West of 6 <sup>th</sup> Principal Meridan Page Township No. 8 South of Range 74 West of 6 <sup>th</sup> Principal Meridan Page Township No. 8 South of Range 75 West of 6 <sup>th</sup> Principal Meridan Page Township No. 8 South of Range 76 West of 6 <sup>th</sup> Principal Meridan Page Township No. 8 South of Range 76 West of 6 <sup>th</sup> Principal Meridan Page Township No. 8 South of Range 77 West of 6 <sup>th</sup> Principal Meridan Page Township No. 8 South of Range 78 West of 6 <sup>th</sup> Principal Meridan Page Township No. 9 South of Range 79 West of 6 <sup>th</sup> Principal Meridan Page Township No. 9 South of Range 72 West of 6 <sup>th</sup> Principal Meridan Page Township No. 9 South of Range 73 West of 6 <sup>th</sup> Principal Meridan Page Township No. 9 South of Range 74 West of 6 <sup>th</sup> Principal Meridan Page Township No. 9 South of Range 74 West of 6 <sup>th</sup> Principal Meridan Page Township No. 9 South of Range 75 West of 6 <sup>th</sup> Principal Meridan Page Township No. 9 South of Range 75 West of 6 <sup>th</sup> Principal Meridan Page Township No. 9 South of Range 76 West of 6 <sup>th</sup> Principal Meridan Page Township No. 9 South of Range 77 West of 6 <sup>th</sup> Principal Meridan Page Township No. 9 South of Range 78 West of 6 <sup>th</sup> Principal Meridan Page Township No. 10 South of Range 78 West of 6 <sup>th</sup> Principal Meridan Page Township No. 10 South of Range 79 West of 6 <sup>th</sup> Principal Meridan Page Township No. 10 South of Range 74 West of 6 <sup>th</sup> Principal Meridan Page Township No. 10 South of Range 75 West of 6 <sup>th</sup> Principal Meridan Page Township No. 10 South of Range 74 West of 6 <sup>th</sup> Principal Meridan Page Township No. 10 South of Range 75 West of 6 <sup>th</sup> Principal Meridan Page Township No. 10 South of Range 75 West of 6 <sup>th</sup> Principal Meridan Page Township No. 10 South of Range 75 West of 6 <sup>th</sup> Principal Meridan Page Township No. 10 South of Range 77 West of 6 <sup>th</sup> Principal Meridan Page Township No. 10 South of Range 77 West of 6 <sup>th</sup> Principal Meridan Page Township No. 10 South of Range 75 West of 6 <sup>th</sup> Principal Meridan Page       | Township No. | 7  | South of Range | 75        |                                           | Page | 11 |
| Township No. 8 South of Range 72 West of 6 <sup>th</sup> Principal Meridan Page Township No. 8 South of Range 74 West of 6 <sup>th</sup> Principal Meridan Page Township No. 8 South of Range 75 West of 6 <sup>th</sup> Principal Meridan Page Township No. 8 South of Range 76 West of 6 <sup>th</sup> Principal Meridan Page Township No. 8 South of Range 76 West of 6 <sup>th</sup> Principal Meridan Page Township No. 8 South of Range 77 West of 6 <sup>th</sup> Principal Meridan Page Township No. 8 South of Range 78 West of 6 <sup>th</sup> Principal Meridan Page Township No. 8 South of Range 79 West of 6 <sup>th</sup> Principal Meridan Page Township No. 9 South of Range 72 West of 6 <sup>th</sup> Principal Meridan Page Township No. 9 South of Range 72 West of 6 <sup>th</sup> Principal Meridan Page Township No. 9 South of Range 74 West of 6 <sup>th</sup> Principal Meridan Page Township No. 9 South of Range 75 West of 6 <sup>th</sup> Principal Meridan Page Township No. 9 South of Range 75 West of 6 <sup>th</sup> Principal Meridan Page Township No. 9 South of Range 76 West of 6 <sup>th</sup> Principal Meridan Page Township No. 9 South of Range 77 West of 6 <sup>th</sup> Principal Meridan Page Township No. 9 South of Range 77 West of 6 <sup>th</sup> Principal Meridan Page Township No. 9 South of Range 78 West of 6 <sup>th</sup> Principal Meridan Page Township No. 10 South of Range 79 West of 6 <sup>th</sup> Principal Meridan Page Township No. 10 South of Range 72 West of 6 <sup>th</sup> Principal Meridan Page Township No. 10 South of Range 74 West of 6 <sup>th</sup> Principal Meridan Page Township No. 10 South of Range 75 West of 6 <sup>th</sup> Principal Meridan Page Township No. 10 South of Range 74 West of 6 <sup>th</sup> Principal Meridan Page Township No. 10 South of Range 75 West of 6 <sup>th</sup> Principal Meridan Page Township No. 10 South of Range 74 West of 6 <sup>th</sup> Principal Meridan Page Township No. 10 South of Range 75 West of 6 <sup>th</sup> Principal Meridan Page Township No. 10 South of Range 75 West of 6 <sup>th</sup> Principal Meridan Page Township No. 10 South of Range 75 West of 6 <sup>th</sup> Principal Meridan Page Township No. 10 South of Range 76 West of 6 <sup>th</sup> Principal Meridan Page                                                                                       | Township No. | 7  | South of Range | <b>76</b> | West of 6 <sup>th</sup> Principal Meridan | Page | 12 |
| Township No. 8 South of Range 73 West of 6 <sup>th</sup> Principal Meridan Page Township No. 8 South of Range 75 West of 6 <sup>th</sup> Principal Meridan Page Township No. 8 South of Range 76 West of 6 <sup>th</sup> Principal Meridan Page Township No. 8 South of Range 77 West of 6 <sup>th</sup> Principal Meridan Page Township No. 8 South of Range 77 West of 6 <sup>th</sup> Principal Meridan Page Township No. 8 South of Range 78 West of 6 <sup>th</sup> Principal Meridan Page Township No. 8 South of Range 79 West of 6 <sup>th</sup> Principal Meridan Page Township No. 9 South of Range 72 West of 6 <sup>th</sup> Principal Meridan Page Township No. 9 South of Range 73 West of 6 <sup>th</sup> Principal Meridan Page Township No. 9 South of Range 74 West of 6 <sup>th</sup> Principal Meridan Page Township No. 9 South of Range 75 West of 6 <sup>th</sup> Principal Meridan Page Township No. 9 South of Range 75 West of 6 <sup>th</sup> Principal Meridan Page Township No. 9 South of Range 76 West of 6 <sup>th</sup> Principal Meridan Page Township No. 9 South of Range 77 West of 6 <sup>th</sup> Principal Meridan Page Township No. 9 South of Range 78 West of 6 <sup>th</sup> Principal Meridan Page Township No. 9 South of Range 78 West of 6 <sup>th</sup> Principal Meridan Page Township No. 10 South of Range 79 West of 6 <sup>th</sup> Principal Meridan Page Township No. 10 South of Range 72 West of 6 <sup>th</sup> Principal Meridan Page Township No. 10 South of Range 74 West of 6 <sup>th</sup> Principal Meridan Page Township No. 10 South of Range 75 West of 6 <sup>th</sup> Principal Meridan Page Township No. 10 South of Range 74 West of 6 <sup>th</sup> Principal Meridan Page Township No. 10 South of Range 75 West of 6 <sup>th</sup> Principal Meridan Page Township No. 10 South of Range 75 West of 6 <sup>th</sup> Principal Meridan Page Township No. 10 South of Range 75 West of 6 <sup>th</sup> Principal Meridan Page Township No. 10 South of Range 76 West of 6 <sup>th</sup> Principal Meridan Page Township No. 10 South of Range 76 West of 6 <sup>th</sup> Principal Meridan Page Township No. 10 South of Range 76 West of 6 <sup>th</sup> Principal Meridan Page Township No. 10 South of Range 76 West of 6 <sup>th</sup> Principal Meridan Page                                                                                      | Township No. | 7  | South of Range | 77        | West of 6 <sup>th</sup> Principal Meridan | Page | 13 |
| Township No. 8 South of Range 75 West of 6th Principal Meridan Page Township No. 8 South of Range 76 West of 6th Principal Meridan Page Township No. 8 South of Range 77 West of 6th Principal Meridan Page Township No. 8 South of Range 78 West of 6th Principal Meridan Page Township No. 8 South of Range 78 West of 6th Principal Meridan Page Township No. 8 South of Range 79 West of 6th Principal Meridan Page Township No. 9 South of Range 72 West of 6th Principal Meridan Page Township No. 9 South of Range 73 West of 6th Principal Meridan Page Township No. 9 South of Range 74 West of 6th Principal Meridan Page Township No. 9 South of Range 75 West of 6th Principal Meridan Page Township No. 9 South of Range 75 West of 6th Principal Meridan Page Township No. 9 South of Range 76 West of 6th Principal Meridan Page Township No. 9 South of Range 76 West of 6th Principal Meridan Page Township No. 9 South of Range 77 West of 6th Principal Meridan Page Township No. 9 South of Range 78 West of 6th Principal Meridan Page Township No. 10 South of Range 79 West of 6th Principal Meridan Page Township No. 10 South of Range 72 West of 6th Principal Meridan Page Township No. 10 South of Range 73 West of 6th Principal Meridan Page Township No. 10 South of Range 74 West of 6th Principal Meridan Page Township No. 10 South of Range 75 West of 6th Principal Meridan Page Township No. 10 South of Range 75 West of 6th Principal Meridan Page Township No. 10 South of Range 75 West of 6th Principal Meridan Page Township No. 10 South of Range 75 West of 6th Principal Meridan Page Township No. 10 South of Range 75 West of 6th Principal Meridan Page Township No. 10 South of Range 75 West of 6th Principal Meridan Page Township No. 10 South of Range 76 West of 6th Principal Meridan Page Township No. 10 South of Range 76 West of 6th Principal Meridan Page Township No. 10 South of Range 76 West of 6th Principal Meridan Page                                                                                                                                                                                                                                                                                                                                                                                                                                     | Township No. | 8  | South of Range | 72        | West of 6 <sup>th</sup> Principal Meridan | Page | 14 |
| Township No. 8 South of Range 76 West of 6 <sup>th</sup> Principal Meridan Page Township No. 8 South of Range 77 West of 6 <sup>th</sup> Principal Meridan Page Township No. 8 South of Range 78 West of 6 <sup>th</sup> Principal Meridan Page Township No. 8 South of Range 78 West of 6 <sup>th</sup> Principal Meridan Page Township No. 9 South of Range 79 West of 6 <sup>th</sup> Principal Meridan Page Township No. 9 South of Range 72 West of 6 <sup>th</sup> Principal Meridan Page Township No. 9 South of Range 73 West of 6 <sup>th</sup> Principal Meridan Page Township No. 9 South of Range 74 West of 6 <sup>th</sup> Principal Meridan Page Township No. 9 South of Range 75 West of 6 <sup>th</sup> Principal Meridan Page Township No. 9 South of Range 76 West of 6 <sup>th</sup> Principal Meridan Page Township No. 9 South of Range 76 West of 6 <sup>th</sup> Principal Meridan Page Township No. 9 South of Range 77 West of 6 <sup>th</sup> Principal Meridan Page Township No. 9 South of Range 78 West of 6 <sup>th</sup> Principal Meridan Page Township No. 10 South of Range 79 West of 6 <sup>th</sup> Principal Meridan Page Township No. 10 South of Range 72 West of 6 <sup>th</sup> Principal Meridan Page Township No. 10 South of Range 73 West of 6 <sup>th</sup> Principal Meridan Page Township No. 10 South of Range 74 West of 6 <sup>th</sup> Principal Meridan Page Township No. 10 South of Range 75 West of 6 <sup>th</sup> Principal Meridan Page Township No. 10 South of Range 74 West of 6 <sup>th</sup> Principal Meridan Page Township No. 10 South of Range 75 West of 6 <sup>th</sup> Principal Meridan Page Township No. 10 South of Range 75 West of 6 <sup>th</sup> Principal Meridan Page Township No. 10 South of Range 76 West of 6 <sup>th</sup> Principal Meridan Page Township No. 10 South of Range 76 West of 6 <sup>th</sup> Principal Meridan Page Township No. 10 South of Range 76 West of 6 <sup>th</sup> Principal Meridan Page Township No. 10 South of Range 76 West of 6 <sup>th</sup> Principal Meridan Page Township No. 10 South of Range 77 West of 6 <sup>th</sup> Principal Meridan Page                                                                                                                                                                                                                                                     | Township No. | 8  | South of Range | <b>73</b> | West of 6 <sup>th</sup> Principal Meridan | Page | 15 |
| Township No. 8 South of Range 76 West of 6 <sup>th</sup> Principal Meridan Page Township No. 8 South of Range 78 West of 6 <sup>th</sup> Principal Meridan Page Township No. 8 South of Range 78 West of 6 <sup>th</sup> Principal Meridan Page Township No. 9 South of Range 79 West of 6 <sup>th</sup> Principal Meridan Page Township No. 9 South of Range 72 West of 6 <sup>th</sup> Principal Meridan Page Township No. 9 South of Range 73 West of 6 <sup>th</sup> Principal Meridan Page Township No. 9 South of Range 74 West of 6 <sup>th</sup> Principal Meridan Page Township No. 9 South of Range 75 West of 6 <sup>th</sup> Principal Meridan Page Township No. 9 South of Range 76 West of 6 <sup>th</sup> Principal Meridan Page Township No. 9 South of Range 76 West of 6 <sup>th</sup> Principal Meridan Page Township No. 9 South of Range 77 West of 6 <sup>th</sup> Principal Meridan Page Township No. 9 South of Range 78 West of 6 <sup>th</sup> Principal Meridan Page Township No. 10 South of Range 72 West of 6 <sup>th</sup> Principal Meridan Page Township No. 10 South of Range 72 West of 6 <sup>th</sup> Principal Meridan Page Township No. 10 South of Range 73 West of 6 <sup>th</sup> Principal Meridan Page Township No. 10 South of Range 74 West of 6 <sup>th</sup> Principal Meridan Page Township No. 10 South of Range 74 West of 6 <sup>th</sup> Principal Meridan Page Township No. 10 South of Range 74 West of 6 <sup>th</sup> Principal Meridan Page Township No. 10 South of Range 75 West of 6 <sup>th</sup> Principal Meridan Page Township No. 10 South of Range 75 West of 6 <sup>th</sup> Principal Meridan Page Township No. 10 South of Range 75 West of 6 <sup>th</sup> Principal Meridan Page Township No. 10 South of Range 76 West of 6 <sup>th</sup> Principal Meridan Page Township No. 10 South of Range 76 West of 6 <sup>th</sup> Principal Meridan Page Township No. 10 South of Range 77 West of 6 <sup>th</sup> Principal Meridan Page Township No. 10 South of Range 76 West of 6 <sup>th</sup> Principal Meridan Page Township No. 10 South of Range 76 West of 6 <sup>th</sup> Principal Meridan Page                                                                                                                                                                                                                                                    | Township No. | 8  | South of Range | 74        | West of 6 <sup>th</sup> Principal Meridan | Page | 16 |
| Township No. 8 South of Range 77 West of 6 <sup>th</sup> Principal Meridan Page Township No. 8 South of Range 78 West of 6 <sup>th</sup> Principal Meridan Page Township No. 8 South of Range 79 West of 6 <sup>th</sup> Principal Meridan Page Township No. 9 South of Range 72 West of 6 <sup>th</sup> Principal Meridan Page Township No. 9 South of Range 73 West of 6 <sup>th</sup> Principal Meridan Page Township No. 9 South of Range 74 West of 6 <sup>th</sup> Principal Meridan Page Township No. 9 South of Range 75 West of 6 <sup>th</sup> Principal Meridan Page Township No. 9 South of Range 76 West of 6 <sup>th</sup> Principal Meridan Page Township No. 9 South of Range 76 West of 6 <sup>th</sup> Principal Meridan Page Township No. 9 South of Range 77 West of 6 <sup>th</sup> Principal Meridan Page Township No. 9 South of Range 78 West of 6 <sup>th</sup> Principal Meridan Page Township No. 10 South of Range 72 West of 6 <sup>th</sup> Principal Meridan Page Township No. 10 South of Range 72 West of 6 <sup>th</sup> Principal Meridan Page Township No. 10 South of Range 74 West of 6 <sup>th</sup> Principal Meridan Page Township No. 10 South of Range 74 West of 6 <sup>th</sup> Principal Meridan Page Township No. 10 South of Range 75 West of 6 <sup>th</sup> Principal Meridan Page Township No. 10 South of Range 75 West of 6 <sup>th</sup> Principal Meridan Page Township No. 10 South of Range 75 West of 6 <sup>th</sup> Principal Meridan Page Township No. 10 South of Range 75 West of 6 <sup>th</sup> Principal Meridan Page Township No. 10 South of Range 76 West of 6 <sup>th</sup> Principal Meridan Page Township No. 10 South of Range 76 West of 6 <sup>th</sup> Principal Meridan Page Township No. 10 South of Range 76 West of 6 <sup>th</sup> Principal Meridan Page Township No. 10 South of Range 76 West of 6 <sup>th</sup> Principal Meridan Page Township No. 10 South of Range 77 West of 6 <sup>th</sup> Principal Meridan Page                                                                                                                                                                                                                                                                                                                                                                                                                     | Township No. | 8  | South of Range | 75        | West of 6 <sup>th</sup> Principal Meridan | Page | 17 |
| Township No. 8 South of Range 78 West of 6 <sup>th</sup> Principal Meridan Page Township No. 9 South of Range 72 West of 6 <sup>th</sup> Principal Meridan Page Township No. 9 South of Range 73 West of 6 <sup>th</sup> Principal Meridan Page Township No. 9 South of Range 74 West of 6 <sup>th</sup> Principal Meridan Page Township No. 9 South of Range 75 West of 6 <sup>th</sup> Principal Meridan Page Township No. 9 South of Range 75 West of 6 <sup>th</sup> Principal Meridan Page Township No. 9 South of Range 76 West of 6 <sup>th</sup> Principal Meridan Page Township No. 9 South of Range 77 West of 6 <sup>th</sup> Principal Meridan Page Township No. 9 South of Range 78 West of 6 <sup>th</sup> Principal Meridan Page Township No. 9 South of Range 78 West of 6 <sup>th</sup> Principal Meridan Page Township No. 10 South of Range 72 West of 6 <sup>th</sup> Principal Meridan Page Township No. 10 South of Range 73 West of 6 <sup>th</sup> Principal Meridan Page Township No. 10 South of Range 74 West of 6 <sup>th</sup> Principal Meridan Page Township No. 10 South of Range 74 West of 6 <sup>th</sup> Principal Meridan Page Township No. 10 South of Range 74 West of 6 <sup>th</sup> Principal Meridan Page Township No. 10 South of Range 75 West of 6 <sup>th</sup> Principal Meridan Page Township No. 10 South of Range 75 West of 6 <sup>th</sup> Principal Meridan Page Township No. 10 South of Range 75 West of 6 <sup>th</sup> Principal Meridan Page Township No. 10 South of Range 75 West of 6 <sup>th</sup> Principal Meridan Page Township No. 10 South of Range 75 West of 6 <sup>th</sup> Principal Meridan Page Township No. 10 South of Range 75 West of 6 <sup>th</sup> Principal Meridan Page Township No. 10 South of Range 76 West of 6 <sup>th</sup> Principal Meridan Page                                                                                                                                                                                                                                                                                                                                                                                                                                                                                                                                                                                      | Township No. | 8  | South of Range | <b>76</b> | West of 6 <sup>th</sup> Principal Meridan | Page | 18 |
| Township No. 8 South of Range 79 West of 6 <sup>th</sup> Principal Meridan Page Township No. 9 South of Range 72 West of 6 <sup>th</sup> Principal Meridan Page Township No. 9 South of Range 73 West of 6 <sup>th</sup> Principal Meridan Page Township No. 9 South of Range 74 West of 6 <sup>th</sup> Principal Meridan Page Township No. 9 South of Range 75 West of 6 <sup>th</sup> Principal Meridan Page Township No. 9 South of Range 76 West of 6 <sup>th</sup> Principal Meridan Page Township No. 9 South of Range 77 West of 6 <sup>th</sup> Principal Meridan Page Township No. 9 South of Range 78 West of 6 <sup>th</sup> Principal Meridan Page Township No. 9 South of Range 78 West of 6 <sup>th</sup> Principal Meridan Page Township No. 10 South of Range 72 West of 6 <sup>th</sup> Principal Meridan Page Township No. 10 South of Range 73 West of 6 <sup>th</sup> Principal Meridan Page Township No. 10 South of Range 74 West of 6 <sup>th</sup> Principal Meridan Page Township No. 10 South of Range 74 West of 6 <sup>th</sup> Principal Meridan Page Township No. 10 South of Range 75 West of 6 <sup>th</sup> Principal Meridan Page Township No. 10 South of Range 75 West of 6 <sup>th</sup> Principal Meridan Page Township No. 10 South of Range 75 West of 6 <sup>th</sup> Principal Meridan Page Township No. 10 South of Range 76 West of 6 <sup>th</sup> Principal Meridan Page Township No. 10 South of Range 76 West of 6 <sup>th</sup> Principal Meridan Page Township No. 10 South of Range 76 West of 6 <sup>th</sup> Principal Meridan Page Township No. 10 South of Range 76 West of 6 <sup>th</sup> Principal Meridan Page                                                                                                                                                                                                                                                                                                                                                                                                                                                                                                                                                                                                                                                                                                                                                       | Township No. | 8  | South of Range | 77        | West of 6 <sup>th</sup> Principal Meridan | Page | 18 |
| Township No. 9 South of Range 72 West of 6 <sup>th</sup> Principal Meridan Page Township No. 9 South of Range 73 West of 6 <sup>th</sup> Principal Meridan Page Township No. 9 South of Range 74 West of 6 <sup>th</sup> Principal Meridan Page Township No. 9 South of Range 75 West of 6 <sup>th</sup> Principal Meridan Page Township No. 9 South of Range 76 West of 6 <sup>th</sup> Principal Meridan Page Township No. 9 South of Range 77 West of 6 <sup>th</sup> Principal Meridan Page Township No. 9 South of Range 78 West of 6 <sup>th</sup> Principal Meridan Page Township No. 9 South of Range 78 West of 6 <sup>th</sup> Principal Meridan Page Township No. 10 South of Range 79 West of 6 <sup>th</sup> Principal Meridan Page Township No. 10 South of Range 72 West of 6 <sup>th</sup> Principal Meridan Page Township No. 10 South of Range 73 West of 6 <sup>th</sup> Principal Meridan Page Township No. 10 South of Range 74 West of 6 <sup>th</sup> Principal Meridan Page Township No. 10 South of Range 75 West of 6 <sup>th</sup> Principal Meridan Page Township No. 10 South of Range 75 West of 6 <sup>th</sup> Principal Meridan Page Township No. 10 South of Range 75 West of 6 <sup>th</sup> Principal Meridan Page Township No. 10 South of Range 76 West of 6 <sup>th</sup> Principal Meridan Page Township No. 10 South of Range 76 West of 6 <sup>th</sup> Principal Meridan Page Township No. 10 South of Range 76 West of 6 <sup>th</sup> Principal Meridan Page Township No. 10 South of Range 76 West of 6 <sup>th</sup> Principal Meridan Page                                                                                                                                                                                                                                                                                                                                                                                                                                                                                                                                                                                                                                                                                                                                                                                                                                       | Township No. | 8  | South of Range | <b>78</b> | West of 6 <sup>th</sup> Principal Meridan | Page | 20 |
| Township No. 9 South of Range 73 West of 6 <sup>th</sup> Principal Meridan Page Township No. 9 South of Range 74 West of 6 <sup>th</sup> Principal Meridan Page Township No. 9 South of Range 75 West of 6 <sup>th</sup> Principal Meridan Page Township No. 9 South of Range 76 West of 6 <sup>th</sup> Principal Meridan Page Township No. 9 South of Range 77 West of 6 <sup>th</sup> Principal Meridan Page Township No. 9 South of Range 78 West of 6 <sup>th</sup> Principal Meridan Page Township No. 9 South of Range 79 West of 6 <sup>th</sup> Principal Meridan Page Township No. 10 South of Range 72 West of 6 <sup>th</sup> Principal Meridan Page Township No. 10 South of Range 73 West of 6 <sup>th</sup> Principal Meridan Page Township No. 10 South of Range 74 West of 6 <sup>th</sup> Principal Meridan Page Township No. 10 South of Range 74 West of 6 <sup>th</sup> Principal Meridan Page Township No. 10 South of Range 75 West of 6 <sup>th</sup> Principal Meridan Page Township No. 10 South of Range 75 West of 6 <sup>th</sup> Principal Meridan Page Township No. 10 South of Range 75 West of 6 <sup>th</sup> Principal Meridan Page Township No. 10 South of Range 76 West of 6 <sup>th</sup> Principal Meridan Page Township No. 10 South of Range 76 West of 6 <sup>th</sup> Principal Meridan Page Township No. 10 South of Range 76 West of 6 <sup>th</sup> Principal Meridan Page                                                                                                                                                                                                                                                                                                                                                                                                                                                                                                                                                                                                                                                                                                                                                                                                                                                                                                                                                                                                        | Township No. | 8  | South of Range | <b>79</b> | West of 6 <sup>th</sup> Principal Meridan | Page | 21 |
| Township No. 9 South of Range 74 West of 6 <sup>th</sup> Principal Meridan Page Township No. 9 South of Range 75 West of 6 <sup>th</sup> Principal Meridan Page Township No. 9 South of Range 76 West of 6 <sup>th</sup> Principal Meridan Page Township No. 9 South of Range 77 West of 6 <sup>th</sup> Principal Meridan Page Township No. 9 South of Range 78 West of 6 <sup>th</sup> Principal Meridan Page Township No. 9 South of Range 79 West of 6 <sup>th</sup> Principal Meridan Page Township No. 10 South of Range 72 West of 6 <sup>th</sup> Principal Meridan Page Township No. 10 South of Range 73 West of 6 <sup>th</sup> Principal Meridan Page Township No. 10 South of Range 74 West of 6 <sup>th</sup> Principal Meridan Page Township No. 10 South of Range 75 West of 6 <sup>th</sup> Principal Meridan Page Township No. 10 South of Range 75 West of 6 <sup>th</sup> Principal Meridan Page Township No. 10 South of Range 76 West of 6 <sup>th</sup> Principal Meridan Page Township No. 10 South of Range 76 West of 6 <sup>th</sup> Principal Meridan Page Township No. 10 South of Range 76 West of 6 <sup>th</sup> Principal Meridan Page Township No. 10 South of Range 77 West of 6 <sup>th</sup> Principal Meridan Page Township No. 10 South of Range 77 West of 6 <sup>th</sup> Principal Meridan Page                                                                                                                                                                                                                                                                                                                                                                                                                                                                                                                                                                                                                                                                                                                                                                                                                                                                                                                                                                                                                                                                                        | Township No. | 9  | South of Range | 72        | West of 6 <sup>th</sup> Principal Meridan | Page | 22 |
| Township No. 9 South of Range 75 West of 6 <sup>th</sup> Principal Meridan Page Township No. 9 South of Range 76 West of 6 <sup>th</sup> Principal Meridan Page Township No. 9 South of Range 78 West of 6 <sup>th</sup> Principal Meridan Page Township No. 9 South of Range 78 West of 6 <sup>th</sup> Principal Meridan Page Township No. 9 South of Range 79 West of 6 <sup>th</sup> Principal Meridan Page Township No. 10 South of Range 72 West of 6 <sup>th</sup> Principal Meridan Page Township No. 10 South of Range 73 West of 6 <sup>th</sup> Principal Meridan Page Township No. 10 South of Range 74 West of 6 <sup>th</sup> Principal Meridan Page Township No. 10 South of Range 75 West of 6 <sup>th</sup> Principal Meridan Page Township No. 10 South of Range 75 West of 6 <sup>th</sup> Principal Meridan Page Township No. 10 South of Range 76 West of 6 <sup>th</sup> Principal Meridan Page Township No. 10 South of Range 76 West of 6 <sup>th</sup> Principal Meridan Page Township No. 10 South of Range 76 West of 6 <sup>th</sup> Principal Meridan Page Township No. 10 South of Range 77 West of 6 <sup>th</sup> Principal Meridan Page                                                                                                                                                                                                                                                                                                                                                                                                                                                                                                                                                                                                                                                                                                                                                                                                                                                                                                                                                                                                                                                                                                                                                                                                                                                         | Township No. | 9  | South of Range | <b>73</b> | West of 6 <sup>th</sup> Principal Meridan | Page | 23 |
| Township No. 9 South of Range 76 West of 6 <sup>th</sup> Principal Meridan Page Township No. 9 South of Range 77 West of 6 <sup>th</sup> Principal Meridan Page Township No. 9 South of Range 78 West of 6 <sup>th</sup> Principal Meridan Page Township No. 10 South of Range 79 West of 6 <sup>th</sup> Principal Meridan Page Township No. 10 South of Range 72 West of 6 <sup>th</sup> Principal Meridan Page Township No. 10 South of Range 73 West of 6 <sup>th</sup> Principal Meridan Page Township No. 10 South of Range 74 West of 6 <sup>th</sup> Principal Meridan Page Township No. 10 South of Range 75 West of 6 <sup>th</sup> Principal Meridan Page Township No. 10 South of Range 75 West of 6 <sup>th</sup> Principal Meridan Page Township No. 10 South of Range 76 West of 6 <sup>th</sup> Principal Meridan Page Township No. 10 South of Range 76 West of 6 <sup>th</sup> Principal Meridan Page Township No. 10 South of Range 77 West of 6 <sup>th</sup> Principal Meridan Page                                                                                                                                                                                                                                                                                                                                                                                                                                                                                                                                                                                                                                                                                                                                                                                                                                                                                                                                                                                                                                                                                                                                                                                                                                                                                                                                                                                                                         | Township No. | 9  | South of Range | 74        | West of 6 <sup>th</sup> Principal Meridan | Page | 24 |
| Township No. 9 South of Range 77 West of 6 <sup>th</sup> Principal Meridan Page Township No. 9 South of Range 78 West of 6 <sup>th</sup> Principal Meridan Page Township No. 9 South of Range 79 West of 6 <sup>th</sup> Principal Meridan Page Township No. 10 South of Range 72 West of 6 <sup>th</sup> Principal Meridan Page Township No. 10 South of Range 73 West of 6 <sup>th</sup> Principal Meridan Page Township No. 10 South of Range 74 West of 6 <sup>th</sup> Principal Meridan Page Township No. 10 South of Range 75 West of 6 <sup>th</sup> Principal Meridan Page Township No. 10 South of Range 75 West of 6 <sup>th</sup> Principal Meridan Page Township No. 10 South of Range 76 West of 6 <sup>th</sup> Principal Meridan Page Township No. 10 South of Range 76 West of 6 <sup>th</sup> Principal Meridan Page Township No. 10 South of Range 77 West of 6 <sup>th</sup> Principal Meridan Page                                                                                                                                                                                                                                                                                                                                                                                                                                                                                                                                                                                                                                                                                                                                                                                                                                                                                                                                                                                                                                                                                                                                                                                                                                                                                                                                                                                                                                                                                                          | Township No. | 9  | South of Range | 75        | West of 6 <sup>th</sup> Principal Meridan | Page | 25 |
| Township No. 9 South of Range 78 West of 6 <sup>th</sup> Principal Meridan Page Township No. 9 South of Range 79 West of 6 <sup>th</sup> Principal Meridan Page Township No. 10 South of Range 72 West of 6 <sup>th</sup> Principal Meridan Page Township No. 10 South of Range 73 West of 6 <sup>th</sup> Principal Meridan Page Township No. 10 South of Range 74 West of 6 <sup>th</sup> Principal Meridan Page Township No. 10 South of Range 75 West of 6 <sup>th</sup> Principal Meridan Page Township No. 10 South of Range 75 West of 6 <sup>th</sup> Principal Meridan Page Township No. 10 South of Range 76 West of 6 <sup>th</sup> Principal Meridan Page Township No. 10 South of Range 77 West of 6 <sup>th</sup> Principal Meridan Page                                                                                                                                                                                                                                                                                                                                                                                                                                                                                                                                                                                                                                                                                                                                                                                                                                                                                                                                                                                                                                                                                                                                                                                                                                                                                                                                                                                                                                                                                                                                                                                                                                                                           | Township No. | 9  | South of Range | <b>76</b> | West of 6 <sup>th</sup> Principal Meridan | Page | 26 |
| Township No. 9 South of Range 79 West of 6 <sup>th</sup> Principal Meridan Page Township No. 10 South of Range 72 West of 6 <sup>th</sup> Principal Meridan Page Township No. 10 South of Range 73 West of 6 <sup>th</sup> Principal Meridan Page Township No. 10 South of Range 74 West of 6 <sup>th</sup> Principal Meridan Page Township No. 10 South of Range 75 West of 6 <sup>th</sup> Principal Meridan Page Township No. 10 South of Range 76 West of 6 <sup>th</sup> Principal Meridan Page Township No. 10 South of Range 76 West of 6 <sup>th</sup> Principal Meridan Page Township No. 10 South of Range 77 West of 6 <sup>th</sup> Principal Meridan Page                                                                                                                                                                                                                                                                                                                                                                                                                                                                                                                                                                                                                                                                                                                                                                                                                                                                                                                                                                                                                                                                                                                                                                                                                                                                                                                                                                                                                                                                                                                                                                                                                                                                                                                                                           | Township No. | 9  | South of Range | 77        | West of 6 <sup>th</sup> Principal Meridan | Page | 27 |
| Township No. 10 South of Range 72 West of 6 <sup>th</sup> Principal Meridan Page Township No. 10 South of Range 73 West of 6 <sup>th</sup> Principal Meridan Page Township No. 10 South of Range 74 West of 6 <sup>th</sup> Principal Meridan Page Township No. 10 South of Range 75 West of 6 <sup>th</sup> Principal Meridan Page Township No. 10 South of Range 76 West of 6 <sup>th</sup> Principal Meridan Page Township No. 10 South of Range 77 West of 6 <sup>th</sup> Principal Meridan Page Township No. 10 South of Range 77 West of 6 <sup>th</sup> Principal Meridan Page                                                                                                                                                                                                                                                                                                                                                                                                                                                                                                                                                                                                                                                                                                                                                                                                                                                                                                                                                                                                                                                                                                                                                                                                                                                                                                                                                                                                                                                                                                                                                                                                                                                                                                                                                                                                                                           | Township No. | 9  | South of Range | <b>78</b> | West of 6 <sup>th</sup> Principal Meridan | Page | 28 |
| Township No. 10 South of Range 73 West of 6 <sup>th</sup> Principal Meridan Page Township No. 10 South of Range 74 West of 6 <sup>th</sup> Principal Meridan Page Township No. 10 South of Range 75 West of 6 <sup>th</sup> Principal Meridan Page Township No. 10 South of Range 76 West of 6 <sup>th</sup> Principal Meridan Page Township No. 10 South of Range 77 West of 6 <sup>th</sup> Principal Meridan Page                                                                                                                                                                                                                                                                                                                                                                                                                                                                                                                                                                                                                                                                                                                                                                                                                                                                                                                                                                                                                                                                                                                                                                                                                                                                                                                                                                                                                                                                                                                                                                                                                                                                                                                                                                                                                                                                                                                                                                                                             | Township No. | 9  | South of Range | <b>79</b> | West of 6 <sup>th</sup> Principal Meridan | Page | 19 |
| Township No. 10 South of Range 74 West of 6 <sup>th</sup> Principal Meridan Page Township No. 10 South of Range 75 West of 6 <sup>th</sup> Principal Meridan Page Township No. 10 South of Range 76 West of 6 <sup>th</sup> Principal Meridan Page Township No. 10 South of Range 77 West of 6 <sup>th</sup> Principal Meridan Page                                                                                                                                                                                                                                                                                                                                                                                                                                                                                                                                                                                                                                                                                                                                                                                                                                                                                                                                                                                                                                                                                                                                                                                                                                                                                                                                                                                                                                                                                                                                                                                                                                                                                                                                                                                                                                                                                                                                                                                                                                                                                              | Township No. | 10 | South of Range | 72        | West of 6 <sup>th</sup> Principal Meridan | Page | 30 |
| Township No. 10 South of Range 75 West of 6 <sup>th</sup> Principal Meridan Page Township No. 10 South of Range 76 West of 6 <sup>th</sup> Principal Meridan Page Township No. 10 South of Range 77 West of 6 <sup>th</sup> Principal Meridan Page                                                                                                                                                                                                                                                                                                                                                                                                                                                                                                                                                                                                                                                                                                                                                                                                                                                                                                                                                                                                                                                                                                                                                                                                                                                                                                                                                                                                                                                                                                                                                                                                                                                                                                                                                                                                                                                                                                                                                                                                                                                                                                                                                                               | Township No. | 10 | South of Range | 73        | West of 6 <sup>th</sup> Principal Meridan | Page | 31 |
| Township No. 10 South of Range 76 West of 6 <sup>th</sup> Principal Meridan Page Township No. 10 South of Range 77 West of 6 <sup>th</sup> Principal Meridan Page                                                                                                                                                                                                                                                                                                                                                                                                                                                                                                                                                                                                                                                                                                                                                                                                                                                                                                                                                                                                                                                                                                                                                                                                                                                                                                                                                                                                                                                                                                                                                                                                                                                                                                                                                                                                                                                                                                                                                                                                                                                                                                                                                                                                                                                                | Township No. | 10 | South of Range | 74        | West of 6 <sup>th</sup> Principal Meridan | Page | 32 |
| Township No. 10 South of Range 77 West of 6 <sup>th</sup> Principal Meridan Page                                                                                                                                                                                                                                                                                                                                                                                                                                                                                                                                                                                                                                                                                                                                                                                                                                                                                                                                                                                                                                                                                                                                                                                                                                                                                                                                                                                                                                                                                                                                                                                                                                                                                                                                                                                                                                                                                                                                                                                                                                                                                                                                                                                                                                                                                                                                                 | Township No. | 10 | South of Range | 75        | West of 6 <sup>th</sup> Principal Meridan | Page | 33 |
|                                                                                                                                                                                                                                                                                                                                                                                                                                                                                                                                                                                                                                                                                                                                                                                                                                                                                                                                                                                                                                                                                                                                                                                                                                                                                                                                                                                                                                                                                                                                                                                                                                                                                                                                                                                                                                                                                                                                                                                                                                                                                                                                                                                                                                                                                                                                                                                                                                  | Township No. | 10 | South of Range | 76        |                                           | Page | 34 |
| 41.                                                                                                                                                                                                                                                                                                                                                                                                                                                                                                                                                                                                                                                                                                                                                                                                                                                                                                                                                                                                                                                                                                                                                                                                                                                                                                                                                                                                                                                                                                                                                                                                                                                                                                                                                                                                                                                                                                                                                                                                                                                                                                                                                                                                                                                                                                                                                                                                                              | Township No. | 10 | South of Range | 77        |                                           | Page | 35 |
|                                                                                                                                                                                                                                                                                                                                                                                                                                                                                                                                                                                                                                                                                                                                                                                                                                                                                                                                                                                                                                                                                                                                                                                                                                                                                                                                                                                                                                                                                                                                                                                                                                                                                                                                                                                                                                                                                                                                                                                                                                                                                                                                                                                                                                                                                                                                                                                                                                  | Township No. | 10 | South of Range | 78        | West of 6 <sup>th</sup> Principal Meridan | Page | 36 |
| Township No.   10   South of Range   79   West of 6 <sup>th</sup> Principal Meridan   Page                                                                                                                                                                                                                                                                                                                                                                                                                                                                                                                                                                                                                                                                                                                                                                                                                                                                                                                                                                                                                                                                                                                                                                                                                                                                                                                                                                                                                                                                                                                                                                                                                                                                                                                                                                                                                                                                                                                                                                                                                                                                                                                                                                                                                                                                                                                                       | Township No. | 10 | South of Range | <b>79</b> | West of 6 <sup>th</sup> Principal Meridan | Page | 37 |
| Township No. 11 South of Range 71 West of 6 <sup>th</sup> Principal Meridan Page                                                                                                                                                                                                                                                                                                                                                                                                                                                                                                                                                                                                                                                                                                                                                                                                                                                                                                                                                                                                                                                                                                                                                                                                                                                                                                                                                                                                                                                                                                                                                                                                                                                                                                                                                                                                                                                                                                                                                                                                                                                                                                                                                                                                                                                                                                                                                 | Township No. | 11 | South of Range | 71        | -                                         | Page | 38 |
| Township No.   11   South of Range   72   West of 6 <sup>th</sup> Principal Meridan   Page                                                                                                                                                                                                                                                                                                                                                                                                                                                                                                                                                                                                                                                                                                                                                                                                                                                                                                                                                                                                                                                                                                                                                                                                                                                                                                                                                                                                                                                                                                                                                                                                                                                                                                                                                                                                                                                                                                                                                                                                                                                                                                                                                                                                                                                                                                                                       | Township No. | 11 | South of Range | 72        | West of 6 <sup>th</sup> Principal Meridan | Page | 39 |